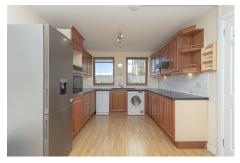

The accommodation comprises: entrance hall, spacious lounge, dining kitchen, shower room and three double bedrooms, with the main bedroom benefitting from en-suite facilities. Warmth is provided by gas central heating and the property is fully double glazed.