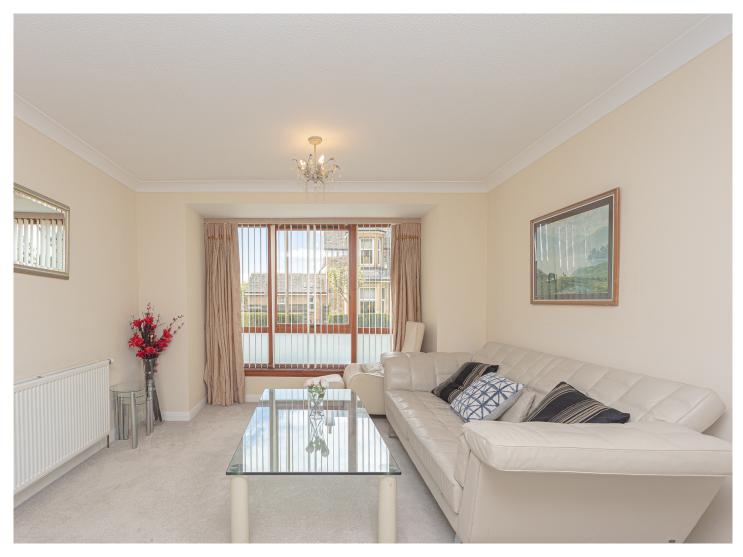

The accommodation comprises: entrance hall, spacious lounge, dining kitchen, shower room and three double bedrooms, with the main bedroom benefitting from en-suite facilities. Warmth is provided by gas central heating and the property is fully double glazed.