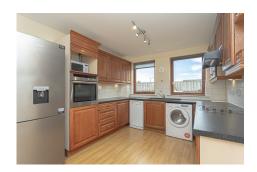

The accommodation comprises: entrance hall, spacious lounge, dining kitchen, shower room and three double bedrooms, with the main bedroom benefitting from en-suite facilities. Warmth is provided by gas central heating and the property is fully double glazed.