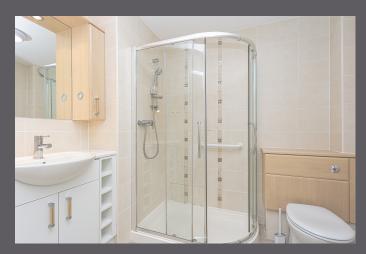

The accommodation comprises: entrance hall, spacious lounge, dining kitchen, shower room and three double bedrooms, with the main bedroom benefitting from en-suite facilities. Warmth is provided by gas central heating and the property is fully double glazed.