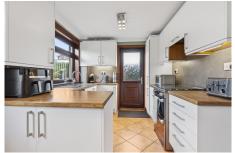

The accommodation comprises on the ground floor, entrance vestibule, lounge, kitchen diner, downstairs double bedroom and under stair storage cupboard. On the upper level you are presented with two generously sized double bedrooms, one single bedroom and family bathroom. Warmth is provided by gas central heating and double glazing throughout.