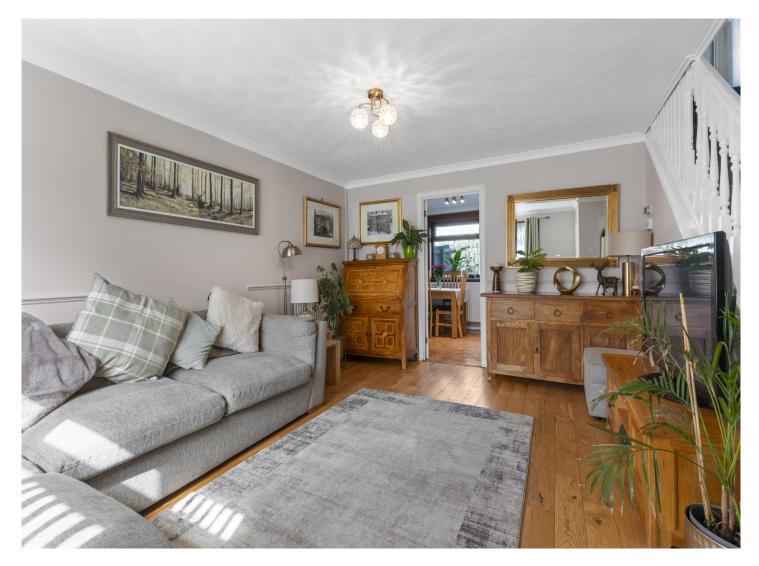

The accommodation comprises on the ground floor, entrance vestibule, lounge, kitchen diner, downstairs double bedroom and under stair storage cupboard. On the upper level you are presented with two generously sized double bedrooms, one single bedroom and family bathroom. Warmth is provided by gas central heating and double glazing throughout.