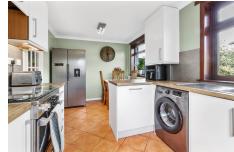

The accommodation comprises on the ground floor, entrance vestibule, lounge, kitchen diner, downstairs double bedroom and under stair storage cupboard. On the upper level you are presented with two generously sized double bedrooms, one single bedroom and family bathroom. Warmth is provided by gas central heating and double glazing throughout.