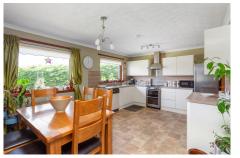

The internal accommodation comprises across one ground level: entrance vestibule, hall, lounge, kitchen/dining area, utility room, family bathroom, and three generously sized bedrooms, one of which benefits from en-suite facilities. Large, floored loft. Warmth is provided by oil central heating, double glazing and cavity wall insulation.