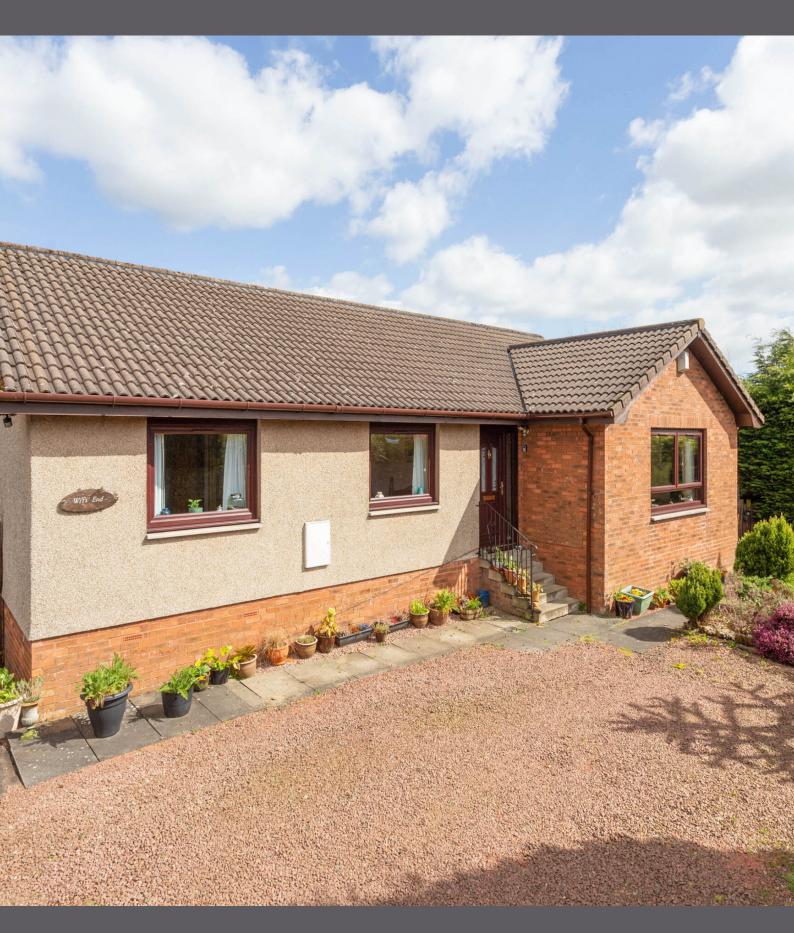

## Wit's End Slamannan Road, Avonbridge Falkirk

3 Bed | 2 Bath | 114m2

HALLIDAYHOMES.CO.UK

## Wit's End Slamannan Road

Halliday Homes are delighted to present to the market this three-bedroom detached family bungalow, situated in the village of Avonbridge. Built in circa 1990 and offering a very private garden with a double garage and ample parking. The property is on the outskirts of the village and offers views of the scenic countryside whilst is still conveniently stationed close to transport links for Edinburgh and Glasgow.