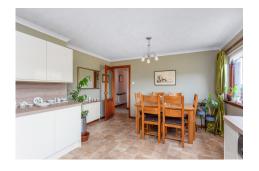

The internal accommodation comprises across one ground level: entrance vestibule, hall, lounge, kitchen/dining area, utility room, family bathroom, and three generously sized bedrooms, one of which benefits from en-suite facilities. Large, floored loft. Warmth is provided by oil central heating, double glazing and cavity wall insulation.