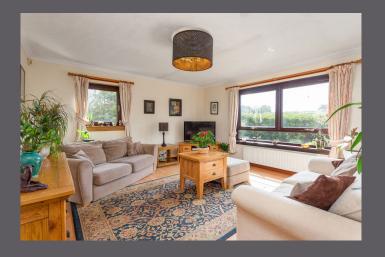

The internal accommodation comprises across one ground level: entrance vestibule, hall, lounge, kitchen/dining area, utility room, family bathroom, and three generously sized bedrooms, one of which benefits from en-suite facilities. Large, floored loft. Warmth is provided by oil central heating, double glazing and cavity wall insulation.