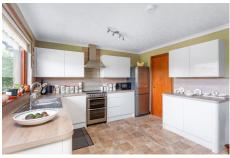

The internal accommodation comprises across one ground level: entrance vestibule, hall, lounge, kitchen/dining area, utility room, family bathroom, and three generously sized bedrooms, one of which benefits from en-suite facilities. Large, floored loft. Warmth is provided by oil central heating, double glazing and cavity wall insulation.