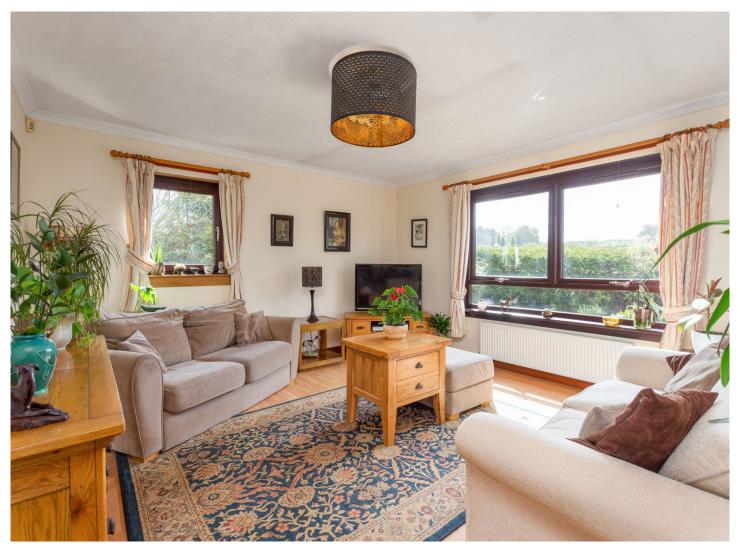

The internal accommodation comprises across one ground level: entrance vestibule, hall, lounge, kitchen/dining area, utility room, family bathroom, and three generously sized bedrooms, one of which benefits from en-suite facilities. Large, floored loft. Warmth is provided by oil central heating, double glazing and cavity wall insulation.