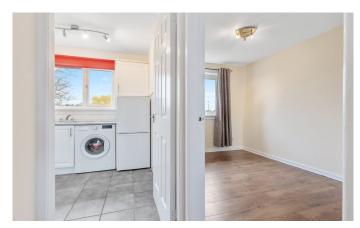

The internal accommodation, accessed by a private front door, comprises of: lounge, kitchen, double bedroom and shower room. Warmth is provided by electric storage heating and the property is fully double glazed.