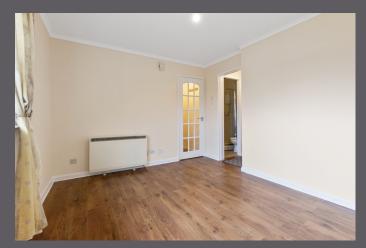

The internal accommodation, accessed by a private front door, comprises of: lounge, kitchen, double bedroom and shower room. Warmth is provided by electric storage heating and the property is fully double glazed.