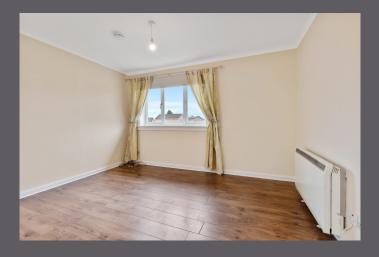

The internal accommodation, accessed by a private front door, comprises of: lounge, kitchen, double bedroom and shower room. Warmth is provided by electric storage heating and the property is fully double glazed.