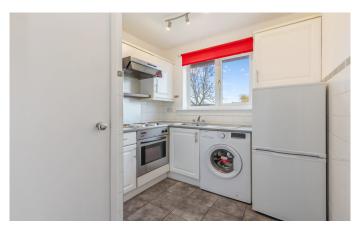

The internal accommodation, accessed by a private front door, comprises of: lounge, kitchen, double bedroom and shower room. Warmth is provided by electric storage heating and the property is fully double glazed.