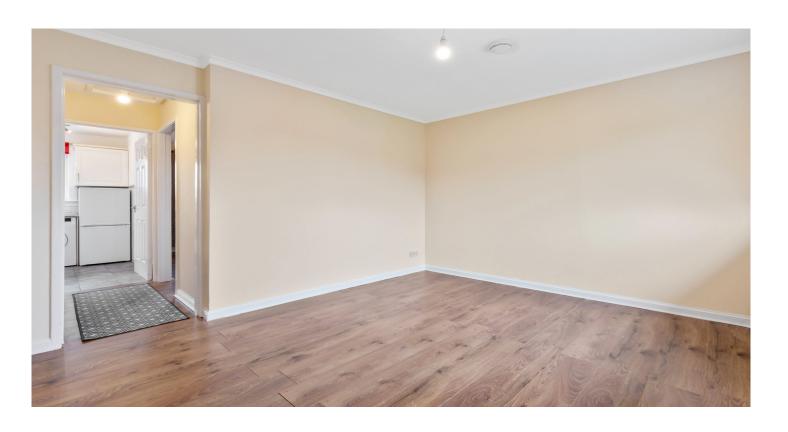

The internal accommodation, accessed by a private front door, comprises of: lounge, kitchen, double bedroom and shower room. Warmth is provided by electric storage heating and the property is fully double glazed.