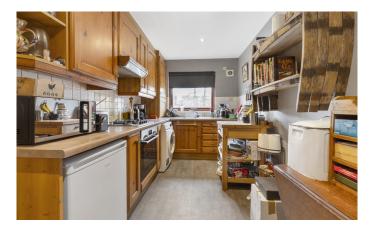

The internal accommodation comprises of: entrance hall, spacious lounge/diner, kitchen, two double bedrooms - with the main bedroom benefitting from en-suite facilities and a bathroom. Warmth is provided by gas central heating and double glazing throughout. Secure door entry system.