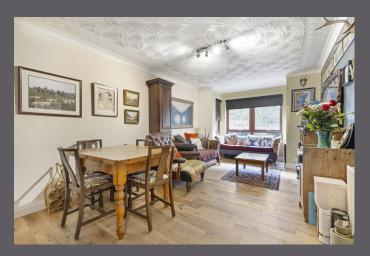

The internal accommodation comprises of: entrance hall, spacious lounge/diner, kitchen, two double bedrooms - with the main bedroom benefitting from en-suite facilities and a bathroom. Warmth is provided by gas central heating and double glazing throughout. Secure door entry system.