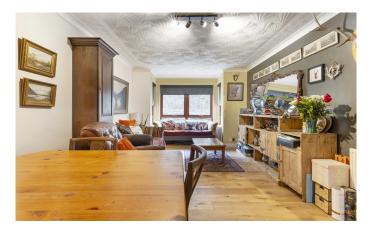

The internal accommodation comprises of: entrance hall, spacious lounge/diner, kitchen, two double bedrooms - with the main bedroom benefitting from en-suite facilities and a bathroom. Warmth is provided by gas central heating and double glazing throughout. Secure door entry system.