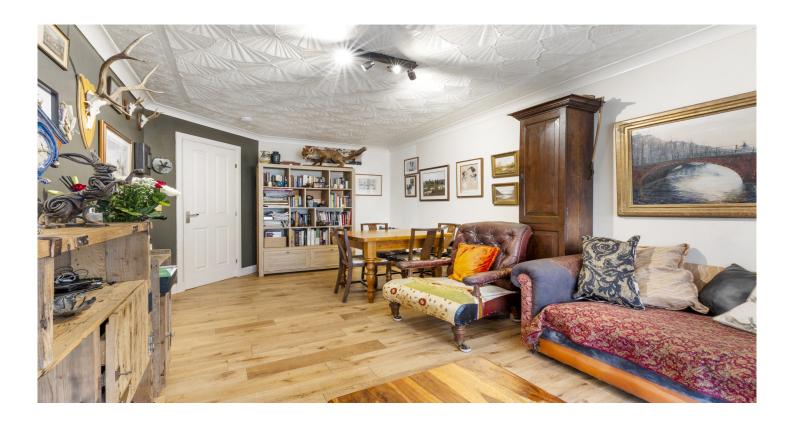

The internal accommodation comprises of: entrance hall, spacious lounge/diner, kitchen, two double bedrooms - with the main bedroom benefitting from en-suite facilities and a bathroom. Warmth is provided by gas central heating and double glazing throughout. Secure door entry system.