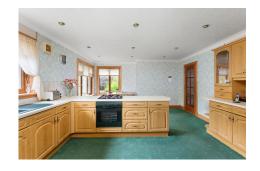

The internal accommodation comprises of: vestibule, welcoming entrance hall, dual aspect lounge, dining room, well-proportioned breakfasting kitchen with boiler room and utility room off. Off the inner hall there are four double bedrooms - with the main bedroom benefitting from en-suite facilities, and a family bathroom completes the accommodation.