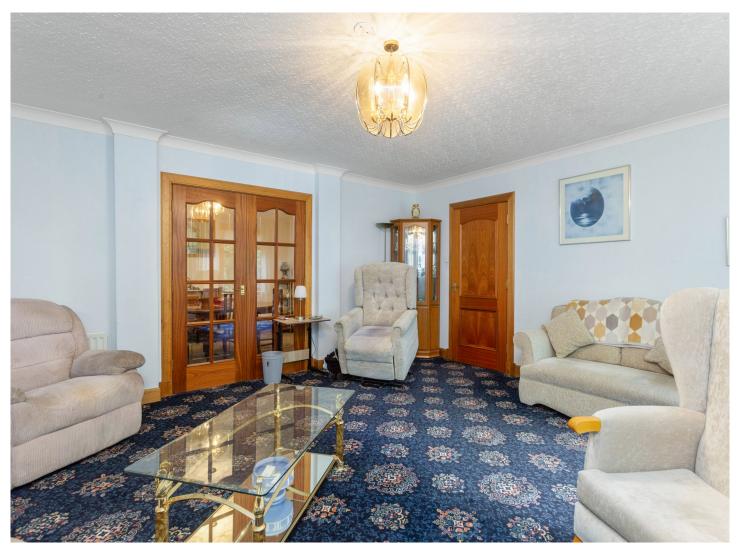

The internal accommodation comprises of: vestibule, welcoming entrance hall, dual aspect lounge, dining room, well-proportioned breakfasting kitchen with boiler room and utility room off. Off the inner hall there are four double bedrooms - with the main bedroom benefitting from en-suite facilities, and a family bathroom completes the accommodation.