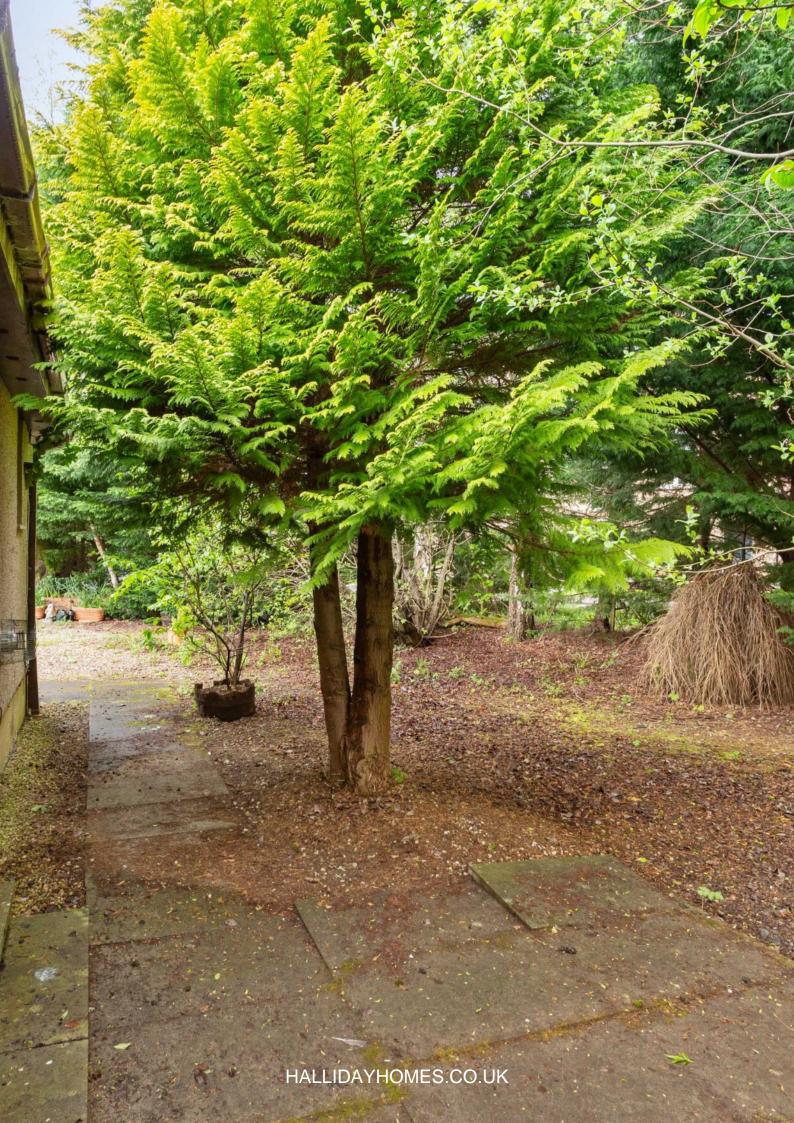

Externally, the property is accessed via a gated, treelined drive which has ample space for off-street parking. The south-east facing rear garden, which is laid fully with chipped stones and is bound by a mixture of hedging/trees, ensuring privacy.