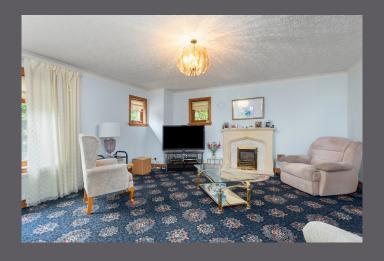

The internal accommodation comprises of: vestibule, welcoming entrance hall, dual aspect lounge, dining room, well-proportioned breakfasting kitchen with boiler room and utility room off. Off the inner hall there are four double bedrooms - with the main bedroom benefitting from en-suite facilities, and a family bathroom completes the accommodation.