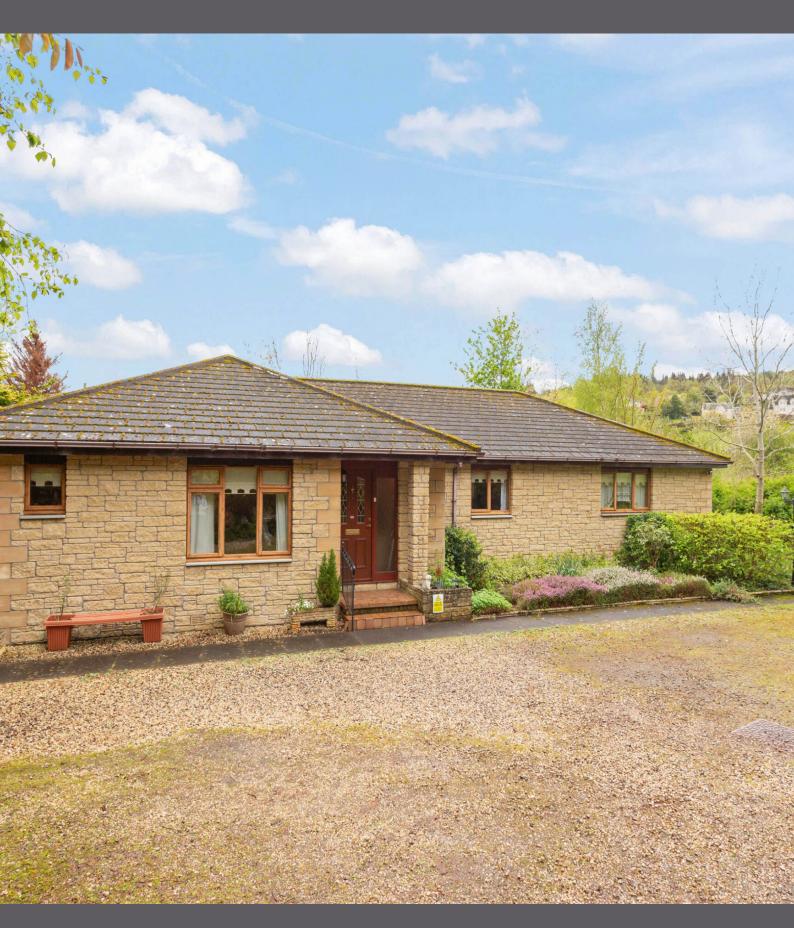

## Ashgrove Kersebonny Road, Cambusbarron

Halliday Homes are thrilled to present to the market "Ashgrove", a detached, self-build bungalow, which was built in circa 1999. The property sits on a spacious plot, offers peaceful views of the open countryside and has a well-proportioned, flexible living accommodation. Early viewing is advised to appreciate the opportunity on offer.

## Ashgrove Kersebonny Road

Halliday Homes are thrilled to present to the market "Ashgrove", a detached, self-build bungalow, which was built in circa 1999. The property sits on a spacious plot, offers peaceful views of the open countryside and has a well-proportioned, flexible living accommodation. Early viewing is advised to appreciate the opportunity on offer.

Externally, the property is accessed via a gated, treelined drive which has ample space for off-street parking. The south-east facing rear garden, which is laid fully with chipped stones and is bound by a mixture of hedging/trees, ensuring privacy.