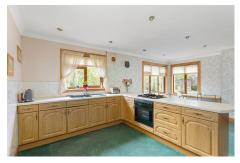

The internal accommodation comprises of: vestibule, welcoming entrance hall, dual aspect lounge, dining room, well-proportioned breakfasting kitchen with boiler room and utility room off. Off the inner hall there are four double bedrooms - with the main bedroom benefitting from en-suite facilities, and a family bathroom completes the accommodation.