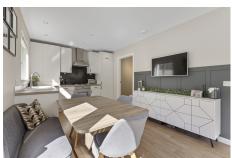

## 34D Eagle Avenue

Internally the stylish and well-proportioned living accommodation comprises of: reception hall, WC, good-sized dual aspect lounge, open plan kitchen/diner with French Doors to the garden, utility room with built-in shelving and storage cupboard, upper landing with storage cupboard off, principal bedroom with mirrored wardrobe and en-suite facilities, 2 further bedrooms (bed 2 with fitted wardrobe) and the family bathroom incorporates fitted vanity furniture providing useful storage and worktop space.

All rooms are impeccably presented with fresh tasteful décor, complimented by stylish fitted floor coverings which are included in the sale. Specification is to an uncompromising standard and includes quality kitchen, bathroom and en-suite fittings, warmth is provided by a gas fired central heating system and double glazing is installed. Loft space is floored and accessible from the upper landing.