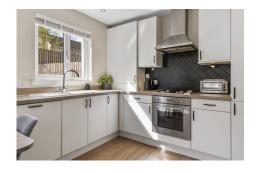

## 34D Eagle Avenue

Internally the stylish and well-proportioned living accommodation comprises of: reception hall, WC, good-sized dual aspect lounge, open plan kitchen/diner with French Doors to the garden, utility room with built-in shelving and storage cupboard, upper landing with storage cupboard off, principal bedroom with mirrored wardrobe and en-suite facilities, 2 further bedrooms (bed 2 with fitted wardrobe) and the family bathroom incorporates fitted vanity furniture providing useful storage and worktop space.

All rooms are impeccably presented with fresh tasteful décor, complimented by stylish fitted floor coverings which are included in the sale. Specification is to an uncompromising standard and includes quality kitchen, bathroom and en-suite fittings, warmth is provided by a gas fired central heating system and double glazing is installed. Loft space is floored and accessible from the upper landing.