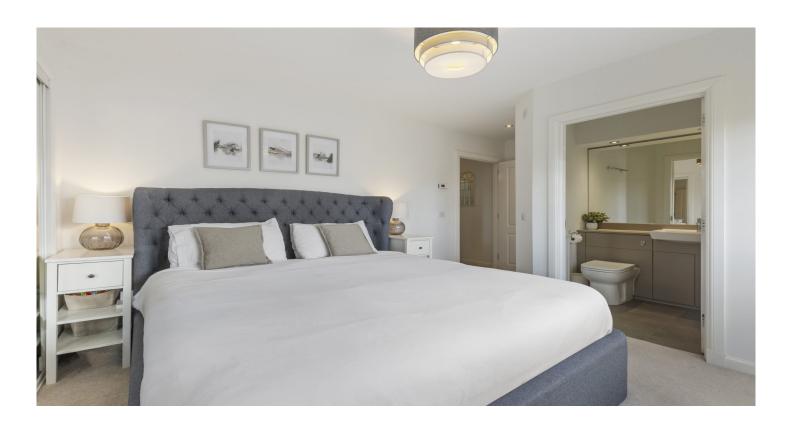

## 34D Eagle Avenue

Internally the stylish and well-proportioned living accommodation comprises of: reception hall, WC, good-sized dual aspect lounge, open plan kitchen/diner with French Doors to the garden, utility room with built-in shelving and storage cupboard, upper landing with storage cupboard off, principal bedroom with mirrored wardrobe and en-suite facilities, 2 further bedrooms (bed 2 with fitted wardrobe) and the family bathroom incorporates fitted vanity furniture providing useful storage and worktop space.

All rooms are impeccably presented with fresh tasteful décor, complimented by stylish fitted floor coverings which are included in the sale. Specification is to an uncompromising standard and includes quality kitchen, bathroom and en-suite fittings, warmth is provided by a gas fired central heating system and double glazing is installed. Loft space is floored and accessible from the upper landing.