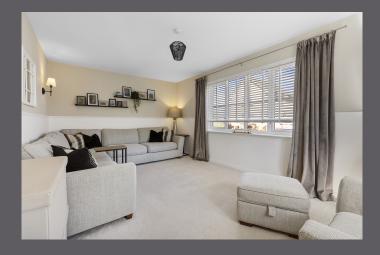

## 34D Eagle Avenue

Internally the stylish and well-proportioned living accommodation comprises of: reception hall, WC, good-sized dual aspect lounge, open plan kitchen/diner with French Doors to the garden, utility room with built-in shelving and storage cupboard, upper landing with storage cupboard off, principal bedroom with mirrored wardrobe and en-suite facilities, 2 further bedrooms (bed 2 with fitted wardrobe) and the family bathroom incorporates fitted vanity furniture providing useful storage and worktop space.

All rooms are impeccably presented with fresh tasteful décor, complimented by stylish fitted floor coverings which are included in the sale. Specification is to an uncompromising standard and includes quality kitchen, bathroom and en-suite fittings, warmth is provided by a gas fired central heating system and double glazing is installed. Loft space is floored and accessible from the upper landing.