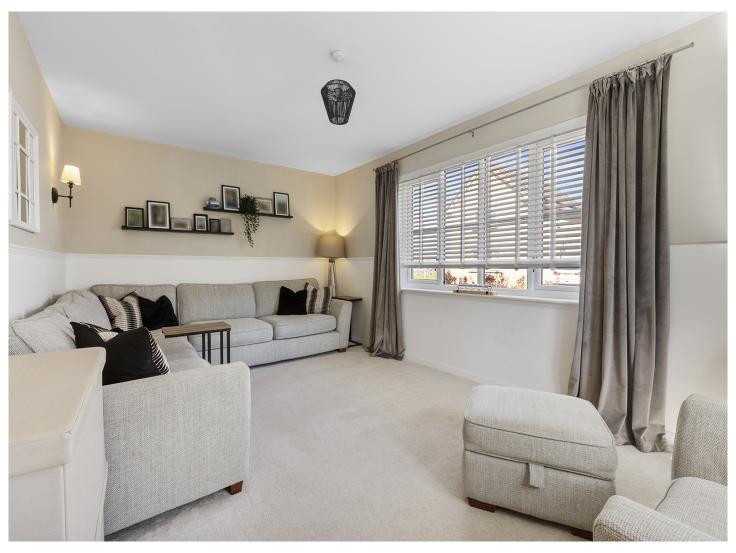

## 34D Eagle Avenue

Internally the stylish and well-proportioned living accommodation comprises of: reception hall, WC, good-sized dual aspect lounge, open plan kitchen/diner with French Doors to the garden, utility room with built-in shelving and storage cupboard, upper landing with storage cupboard off, principal bedroom with mirrored wardrobe and en-suite facilities, 2 further bedrooms (bed 2 with fitted wardrobe) and the family bathroom incorporates fitted vanity furniture providing useful storage and worktop space.

All rooms are impeccably presented with fresh tasteful décor, complimented by stylish fitted floor coverings which are included in the sale. Specification is to an uncompromising standard and includes quality kitchen, bathroom and en-suite fittings, warmth is provided by a gas fired central heating system and double glazing is installed. Loft space is floored and accessible from the upper landing.