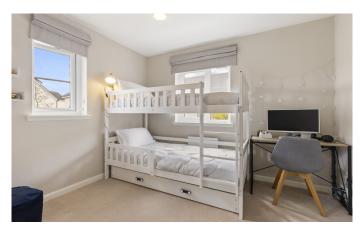

## 34D Eagle Avenue

Internally the stylish and well-proportioned living accommodation comprises of: reception hall, WC, good-sized dual aspect lounge, open plan kitchen/diner with French Doors to the garden, utility room with built-in shelving and storage cupboard, upper landing with storage cupboard off, principal bedroom with mirrored wardrobe and en-suite facilities, 2 further bedrooms (bed 2 with fitted wardrobe) and the family bathroom incorporates fitted vanity furniture providing useful storage and worktop space.

All rooms are impeccably presented with fresh tasteful décor, complimented by stylish fitted floor coverings which are included in the sale. Specification is to an uncompromising standard and includes quality kitchen, bathroom and en-suite fittings, warmth is provided by a gas fired central heating system and double glazing is installed. Loft space is floored and accessible from the upper landing.