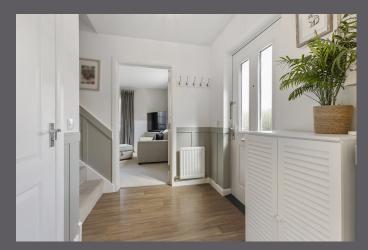

## 34D Eagle Avenue

Internally the stylish and well-proportioned living accommodation comprises of: reception hall, WC, good-sized dual aspect lounge, open plan kitchen/diner with French Doors to the garden, utility room with built-in shelving and storage cupboard, upper landing with storage cupboard off, principal bedroom with mirrored wardrobe and en-suite facilities, 2 further bedrooms (bed 2 with fitted wardrobe) and the family bathroom incorporates fitted vanity furniture providing useful storage and worktop space.