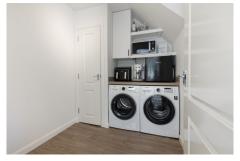

## 34D Eagle Avenue

Internally the stylish and well-proportioned living accommodation comprises of: reception hall, WC, good-sized dual aspect lounge, open plan kitchen/diner with French Doors to the garden, utility room with built-in shelving and storage cupboard, upper landing with storage cupboard off, principal bedroom with mirrored wardrobe and en-suite facilities, 2 further bedrooms (bed 2 with fitted wardrobe) and the family bathroom incorporates fitted vanity furniture providing useful storage and worktop space.