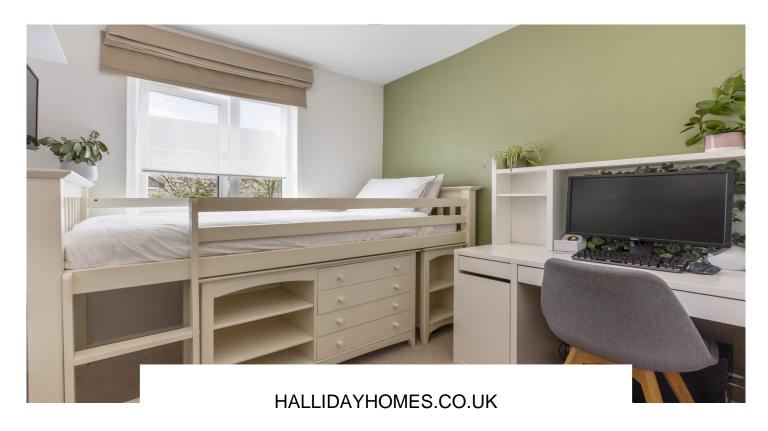

## 34D Eagle Avenue

Internally the stylish and well-proportioned living accommodation comprises of: reception hall, WC, good-sized dual aspect lounge, open plan kitchen/diner with French Doors to the garden, utility room with built-in shelving and storage cupboard, upper landing with storage cupboard off, principal bedroom with mirrored wardrobe and en-suite facilities, 2 further bedrooms (bed 2 with fitted wardrobe) and the family bathroom incorporates fitted vanity furniture providing useful storage and worktop space.

All rooms are impeccably presented with fresh tasteful décor, complimented by stylish fitted floor coverings which are included in the sale. Specification is to an uncompromising standard and includes quality kitchen, bathroom and en-suite fittings, warmth is provided by a gas fired central heating system and double glazing is installed. Loft space is floored and accessible from the upper landing.