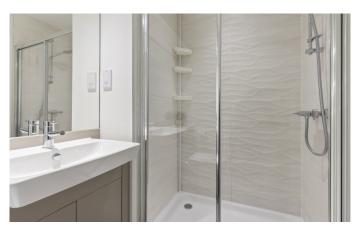

## 34D Eagle Avenue

Internally the stylish and well-proportioned living accommodation comprises of: reception hall, WC, good-sized dual aspect lounge, open plan kitchen/diner with French Doors to the garden, utility room with built-in shelving and storage cupboard, upper landing with storage cupboard off, principal bedroom with mirrored wardrobe and en-suite facilities, 2 further bedrooms (bed 2 with fitted wardrobe) and the family bathroom incorporates fitted vanity furniture providing useful storage and worktop space.

All rooms are impeccably presented with fresh tasteful décor, complimented by stylish fitted floor coverings which are included in the sale. Specification is to an uncompromising standard and includes quality kitchen, bathroom and en-suite fittings, warmth is provided by a gas fired central heating system and double glazing is installed. Loft space is floored and accessible from the upper landing.