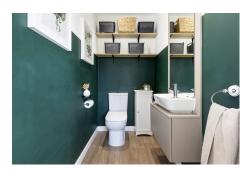

## 34D Eagle Avenue

Internally the stylish and well-proportioned living accommodation comprises of: reception hall, WC, good-sized dual aspect lounge, open plan kitchen/diner with French Doors to the garden, utility room with built-in shelving and storage cupboard, upper landing with storage cupboard off, principal bedroom with mirrored wardrobe and en-suite facilities, 2 further bedrooms (bed 2 with fitted wardrobe) and the family bathroom incorporates fitted vanity furniture providing useful storage and worktop space.

All rooms are impeccably presented with fresh tasteful décor, complimented by stylish fitted floor coverings which are included in the sale. Specification is to an uncompromising standard and includes quality kitchen, bathroom and en-suite fittings, warmth is provided by a gas fired central heating system and double glazing is installed. Loft space is floored and accessible from the upper landing.