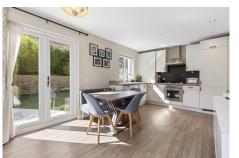

## 34D Eagle Avenue

Internally the stylish and well-proportioned living accommodation comprises of: reception hall, WC, good-sized dual aspect lounge, open plan kitchen/diner with French Doors to the garden, utility room with built-in shelving and storage cupboard, upper landing with storage cupboard off, principal bedroom with mirrored wardrobe and en-suite facilities, 2 further bedrooms (bed 2 with fitted wardrobe) and the family bathroom incorporates fitted vanity furniture providing useful storage and worktop space.

All rooms are impeccably presented with fresh tasteful décor, complimented by stylish fitted floor coverings which are included in the sale. Specification is to an uncompromising standard and includes quality kitchen, bathroom and en-suite fittings, warmth is provided by a gas fired central heating system and double glazing is installed. Loft space is floored and accessible from the upper landing.