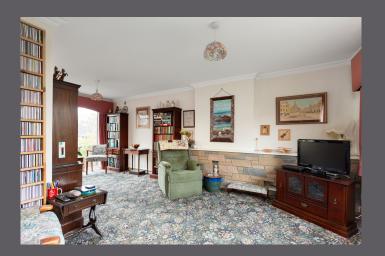

The internal accommodation comprises on the ground level: entrance vestibule, lounge, dining room, kitchen, family room, and shower room. The upper level offers three generously sized bedrooms, a family bathroom and cupboard. Warmth is provided by gas central heating and double glazing.