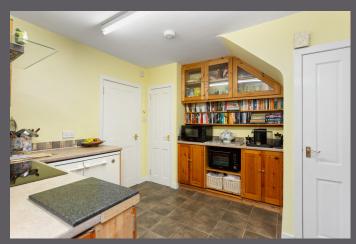

The internal accommodation comprises on the ground level: entrance vestibule, lounge, dining room, kitchen, family room, and shower room. The upper level offers three generously sized bedrooms, a family bathroom and cupboard. Warmth is provided by gas central heating and double glazing.