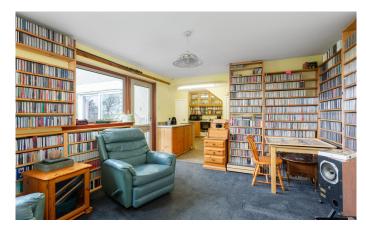

The internal accommodation comprises on the ground level: entrance vestibule, lounge, dining room, kitchen, family room, and shower room. The upper level offers three generously sized bedrooms, a family bathroom and cupboard. Warmth is provided by gas central heating and double glazing.