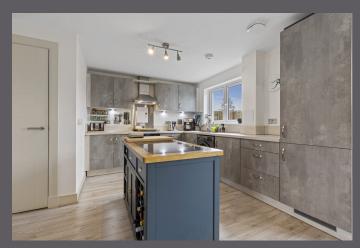

The ground floor comprises: entrance hall, spacious lounge, WC and kitchen/family area with French doors to the garden. On the upper floor are three sizeable bedrooms one of which has en-suite facilities, and the family bathroom completes the accommodation. Warmth is provided by gas central heating and double-glazed windows throughout.