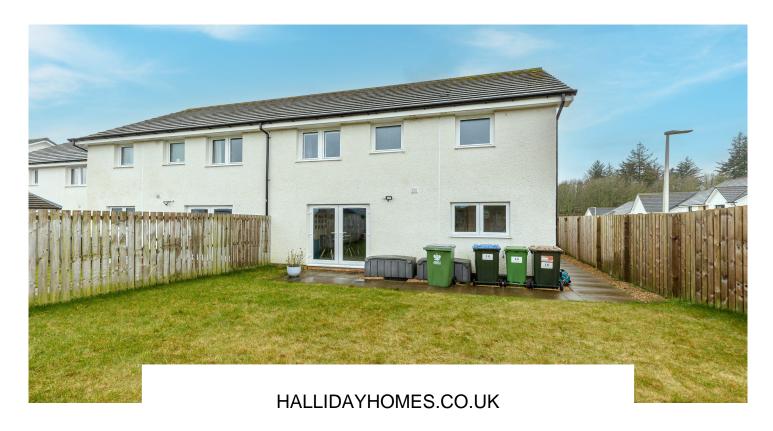

Externally, the property benefits from a Monobloc drive, grass area. To the rear are very well-maintained garden grounds which are laid to lawn and fully enclosed with timber fencing with a composite decking area and an outside tap.