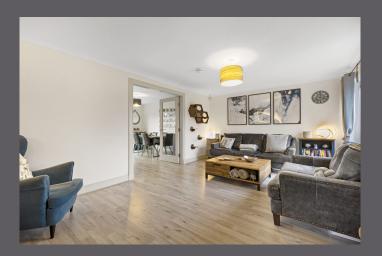

The ground floor comprises: entrance hall, spacious lounge, WC and kitchen/family area with French doors to the garden. On the upper floor are three sizeable bedrooms one of which has en-suite facilities, and the family bathroom completes the accommodation. Warmth is provided by gas central heating and double-glazed windows throughout.