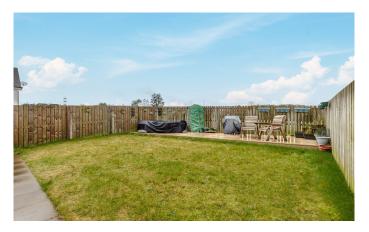

Externally, the property benefits from a Monobloc drive, grass area. To the rear are very well-maintained garden grounds which are laid to lawn and fully enclosed with timber fencing with a composite decking area and an outside tap.