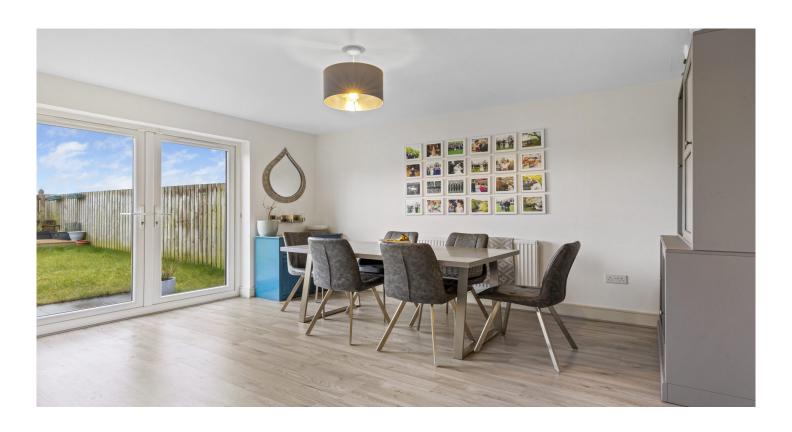

The ground floor comprises: entrance hall, spacious lounge, WC and kitchen/family area with French doors to the garden. On the upper floor are three sizeable bedrooms one of which has en-suite facilities, and the family bathroom completes the accommodation. Warmth is provided by gas central heating and double-glazed windows throughout.