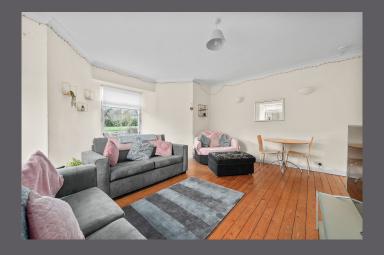

Internally, the extremely versatile living accommodation is all on the ground level and comprises of an exceptionally spacious hall (could be utilised as a dining hall), bay windowed lounge, kitchen with door leading to the rear garden, 5 bedrooms and bathroom with over bath shower. All rooms are neutrally presented and all fitted floor coverings are included in the sale. Warmth is provided by a gas fired central heating system.