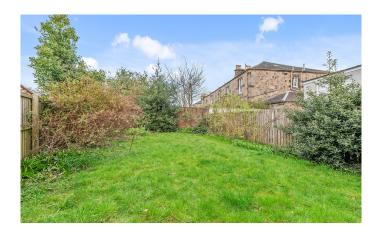

To the front of the property is a driveway permitting private off-street parking. The is also a front/side garden enjoying a lovely outlook. There is also a private, fenced section of garden to the rear.