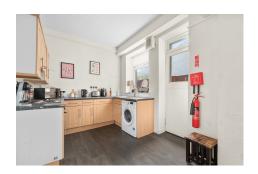

Internally, the extremely versatile living accommodation is all on the ground level and comprises of an exceptionally spacious hall (could be utilised as a dining hall), bay windowed lounge, kitchen with door leading to the rear garden, 5 bedrooms and bathroom with over bath shower. All rooms are neutrally presented and all fitted floor coverings are included in the sale. Warmth is provided by a gas fired central heating system.