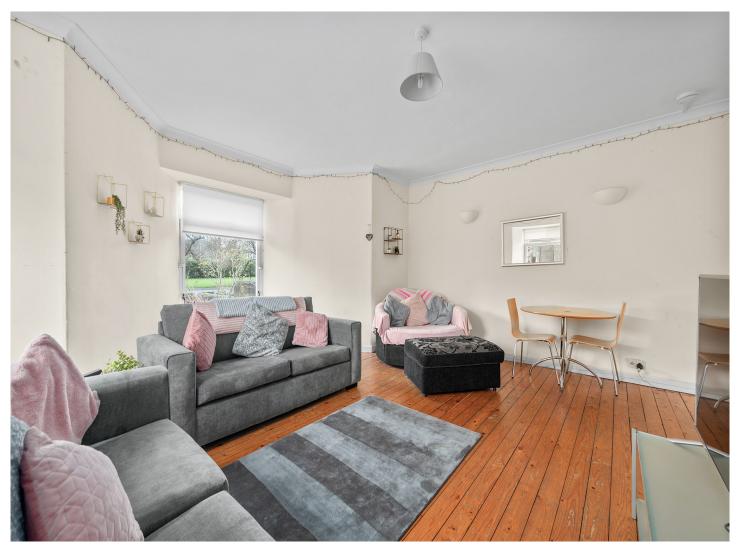

Internally, the extremely versatile living accommodation is all on the ground level and comprises of an exceptionally spacious hall (could be utilised as a dining hall), bay windowed lounge, kitchen with door leading to the rear garden, 5 bedrooms and bathroom with over bath shower. All rooms are neutrally presented and all fitted floor coverings are included in the sale. Warmth is provided by a gas fired central heating system.