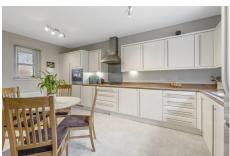

The internal accommodation comprises: entrance hallway, bright dual aspect lounge with French doors to the rear garden, dining room, kitchen, utility room and a WC. On the upper floor are four bedrooms, ensuite and a family bathroom.