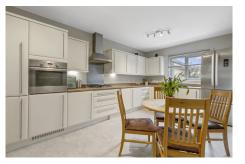

The internal accommodation comprises: entrance hallway, bright dual aspect lounge with French doors to the rear garden, dining room, kitchen, utility room and a WC. On the upper floor are four bedrooms, ensuite and a family bathroom.