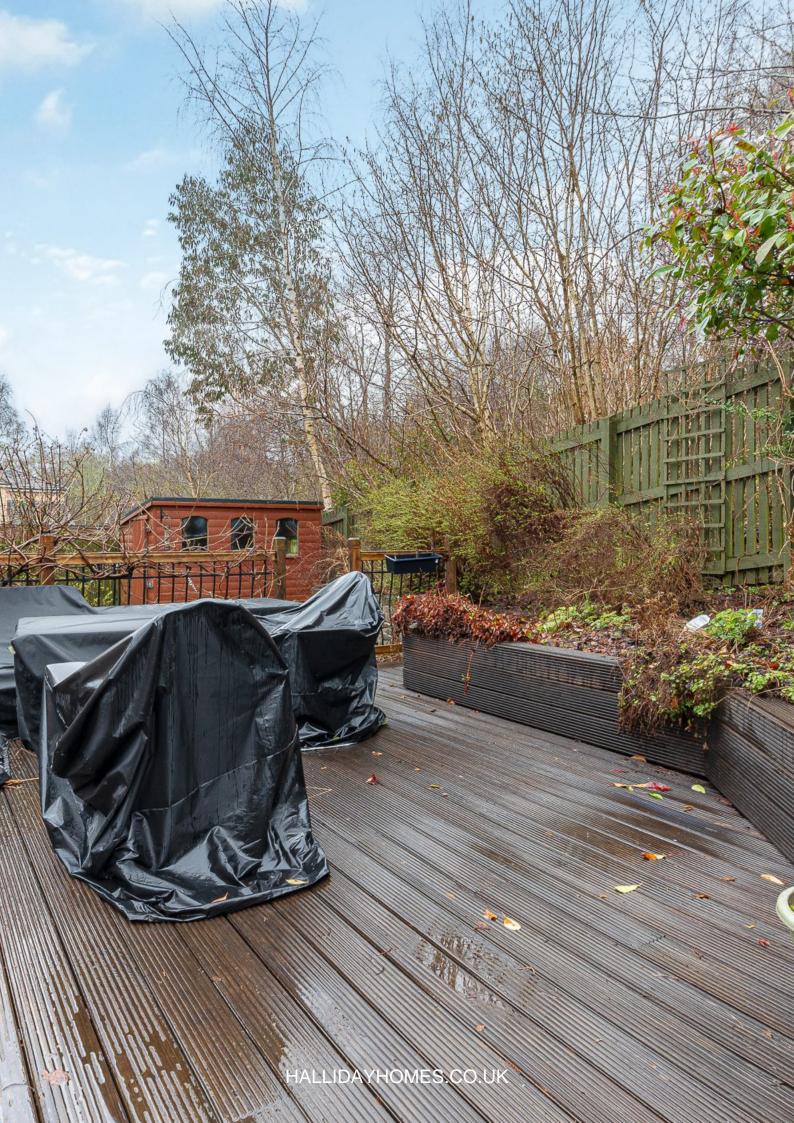

To the front, the property features an area of lawn, trees, double driveway and an electric vehicle charging point. The rear, low maintenance garden, which is bound by fencing, has an area of lawn, raised decking, flower beds, shed and a water tap. Warmth is provided by gas central heating and the property is double-glazed throughout. Attached double garage with light and power.