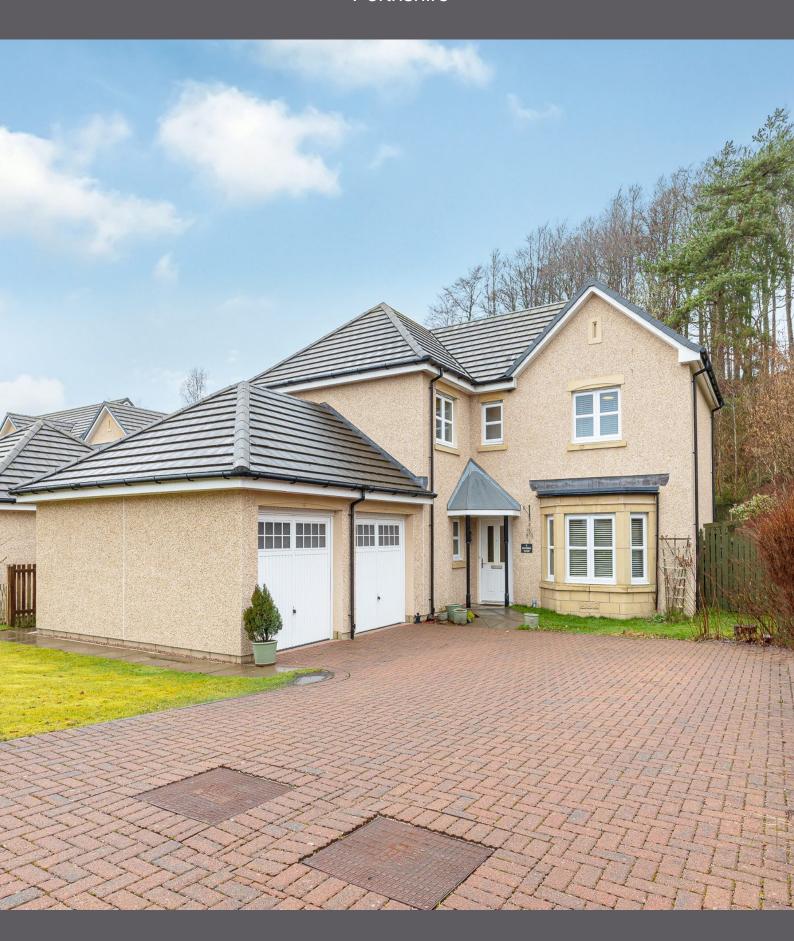

## 8 Bluebell Wood, Doune

Perthshire

PROPERTY AND ESTATE AGENTS

**WELCOME TO** 

8 Bluebell Wood, Doune

Halliday Homes welcome to the market is this superb, detached, family home built by Miller Homes in 2011 which is located in a convenient setting within the historic village of Doune. The home boasts spacious accommodation throughout and is close to all local amenities.

## 8 Bluebell Wood

Halliday Homes welcome to the market is this superb, detached, family home built by Miller Homes in 2011 which is located in a convenient setting within the historic village of Doune. The home boasts spacious accommodation throughout and is close to all local amenities.

To the front, the property features an area of lawn, trees, double driveway and an electric vehicle charging point. The rear, low maintenance garden, which is bound by fencing, has an area of lawn, raised decking, flower beds, shed and a water tap. Warmth is provided by gas central heating and the property is double-glazed throughout. Attached double garage with light and power.