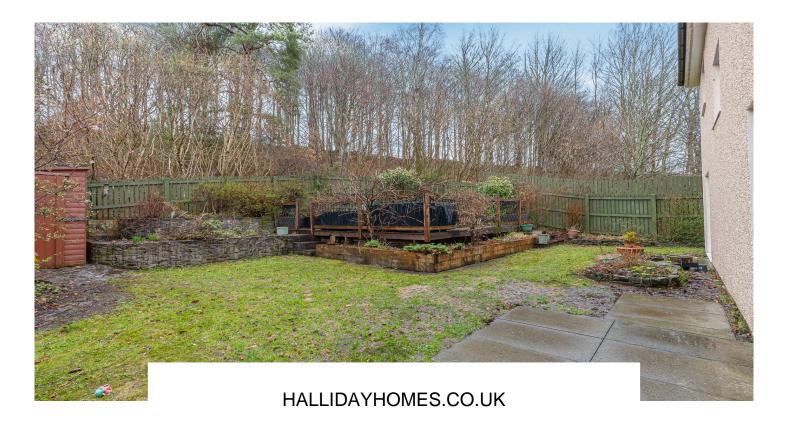

To the front, the property features an area of lawn, trees, double driveway and an electric vehicle charging point. The rear, low maintenance garden, which is bound by fencing, has an area of lawn, raised decking, flower beds, shed and a water tap. Warmth is provided by gas central heating and the property is double-glazed throughout. Attached double garage with light and power.