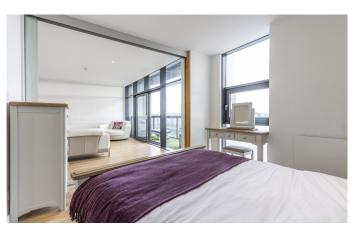

## Flat 8/1 179, Finnieston Street

The accommodation, which is accessed via a security entrance with lift or stairs to the 8th floor, comprises: entrance hall, lounge to open plan kitchen, two double bedrooms, master with en-suite shower room and family bathroom. Warmth is provided by gas central heating and double glazing throughout. The property boasts one of the largest floor areas in the development along with exceptional views which include the Squinty Bridge, looking over the Clyde and the BBC Buildings.