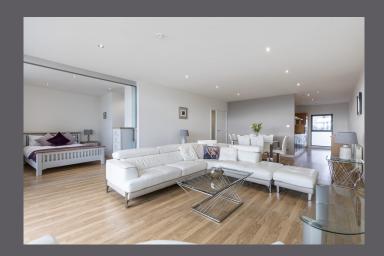

## Flat 8/1 179, Finnieston Street

The accommodation, which is accessed via a security entrance with lift or stairs to the 8th floor, comprises: entrance hall, lounge to open plan kitchen, two double bedrooms, master with en-suite shower room and family bathroom. Warmth is provided by gas central heating and double glazing throughout. The property boasts one of the largest floor areas in the development along with exceptional views which include the Squinty Bridge, looking over the Clyde and the BBC Buildings.