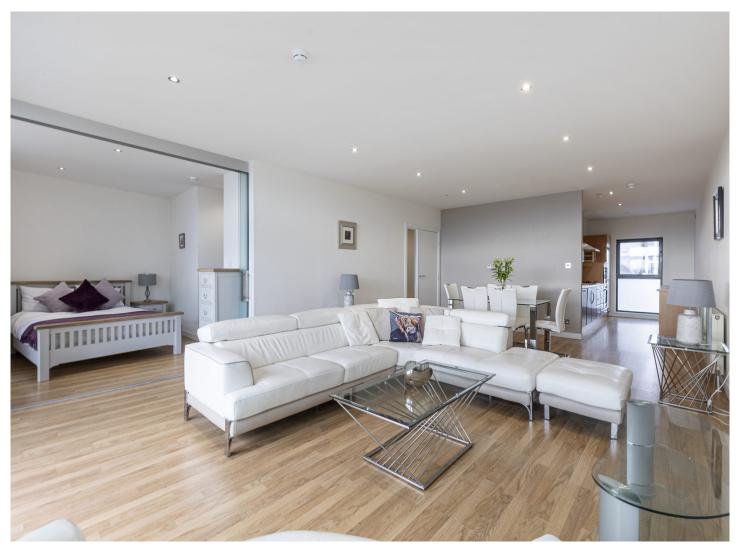

## Flat 8/1 179, Finnieston Street

The accommodation, which is accessed via a security entrance with lift or stairs to the 8th floor, comprises: entrance hall, lounge to open plan kitchen, two double bedrooms, master with en-suite shower room and family bathroom. Warmth is provided by gas central heating and double glazing throughout. The property boasts one of the largest floor areas in the development along with exceptional views which include the Squinty Bridge, looking over the Clyde and the BBC Buildings.