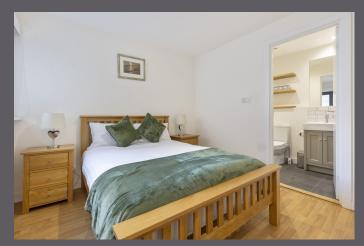

## Flat 8/1 179, Finnieston Street

The accommodation, which is accessed via a security entrance with lift or stairs to the 8th floor, comprises: entrance hall, lounge to open plan kitchen, two double bedrooms, master with en-suite shower room and family bathroom. Warmth is provided by gas central heating and double glazing throughout. The property boasts one of the largest floor areas in the development along with exceptional views which include the Squinty Bridge, looking over the Clyde and the BBC Buildings.