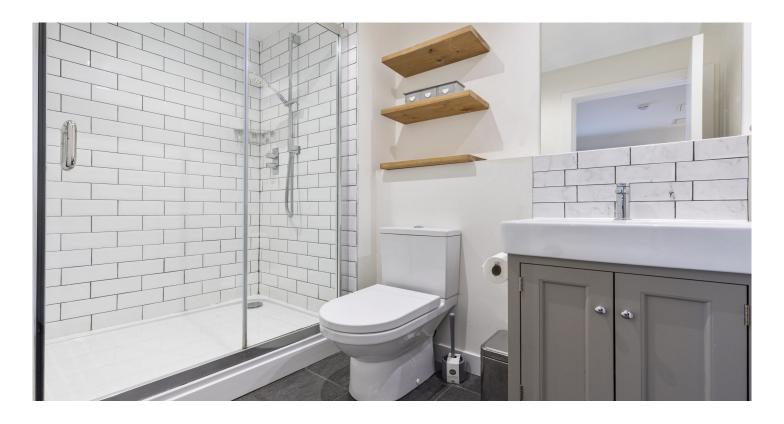

## Flat 8/1 179, Finnieston Street

The accommodation, which is accessed via a security entrance with lift or stairs to the 8th floor, comprises: entrance hall, lounge to open plan kitchen, two double bedrooms, master with en-suite shower room and family bathroom. Warmth is provided by gas central heating and double glazing throughout. The property boasts one of the largest floor areas in the development along with exceptional views which include the Squinty Bridge, looking over the Clyde and the BBC Buildings.