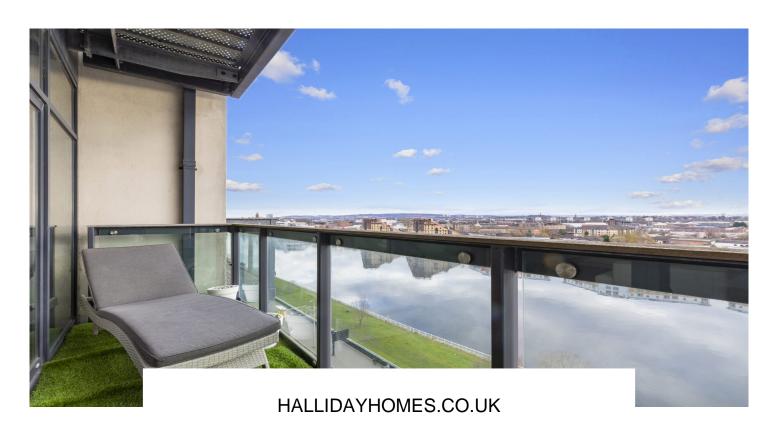

## Flat 8/1 179, Finnieston Street

The accommodation, which is accessed via a security entrance with lift or stairs to the 8th floor, comprises: entrance hall, lounge to open plan kitchen, two double bedrooms, master with en-suite shower room and family bathroom. Warmth is provided by gas central heating and double glazing throughout. The property boasts one of the largest floor areas in the development along with exceptional views which include the Squinty Bridge, looking over the Clyde and the BBC Buildings.