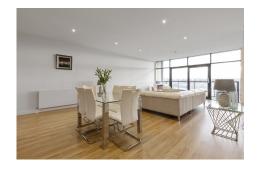

## Flat 8/1 179, Finnieston Street

The accommodation, which is accessed via a security entrance with lift or stairs to the 8th floor, comprises: entrance hall, lounge to open plan kitchen, two double bedrooms, master with en-suite shower room and family bathroom. Warmth is provided by gas central heating and double glazing throughout. The property boasts one of the largest floor areas in the development along with exceptional views which include the Squinty Bridge, looking over the Clyde and the BBC Buildings.