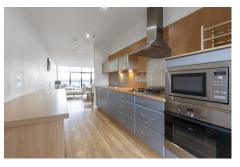

## Flat 8/1 179, Finnieston Street

The accommodation, which is accessed via a security entrance with lift or stairs to the 8th floor, comprises: entrance hall, lounge to open plan kitchen, two double bedrooms, master with en-suite shower room and family bathroom. Warmth is provided by gas central heating and double glazing throughout. The property boasts one of the largest floor areas in the development along with exceptional views which include the Squinty Bridge, looking over the Clyde and the BBC Buildings.