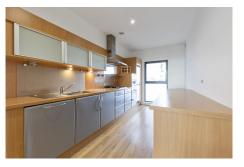

## Flat 8/1 179, Finnieston Street

The accommodation, which is accessed via a security entrance with lift or stairs to the 8th floor, comprises: entrance hall, lounge to open plan kitchen, two double bedrooms, master with en-suite shower room and family bathroom. Warmth is provided by gas central heating and double glazing throughout. The property boasts one of the largest floor areas in the development along with exceptional views which include the Squinty Bridge, looking over the Clyde and the BBC Buildings.