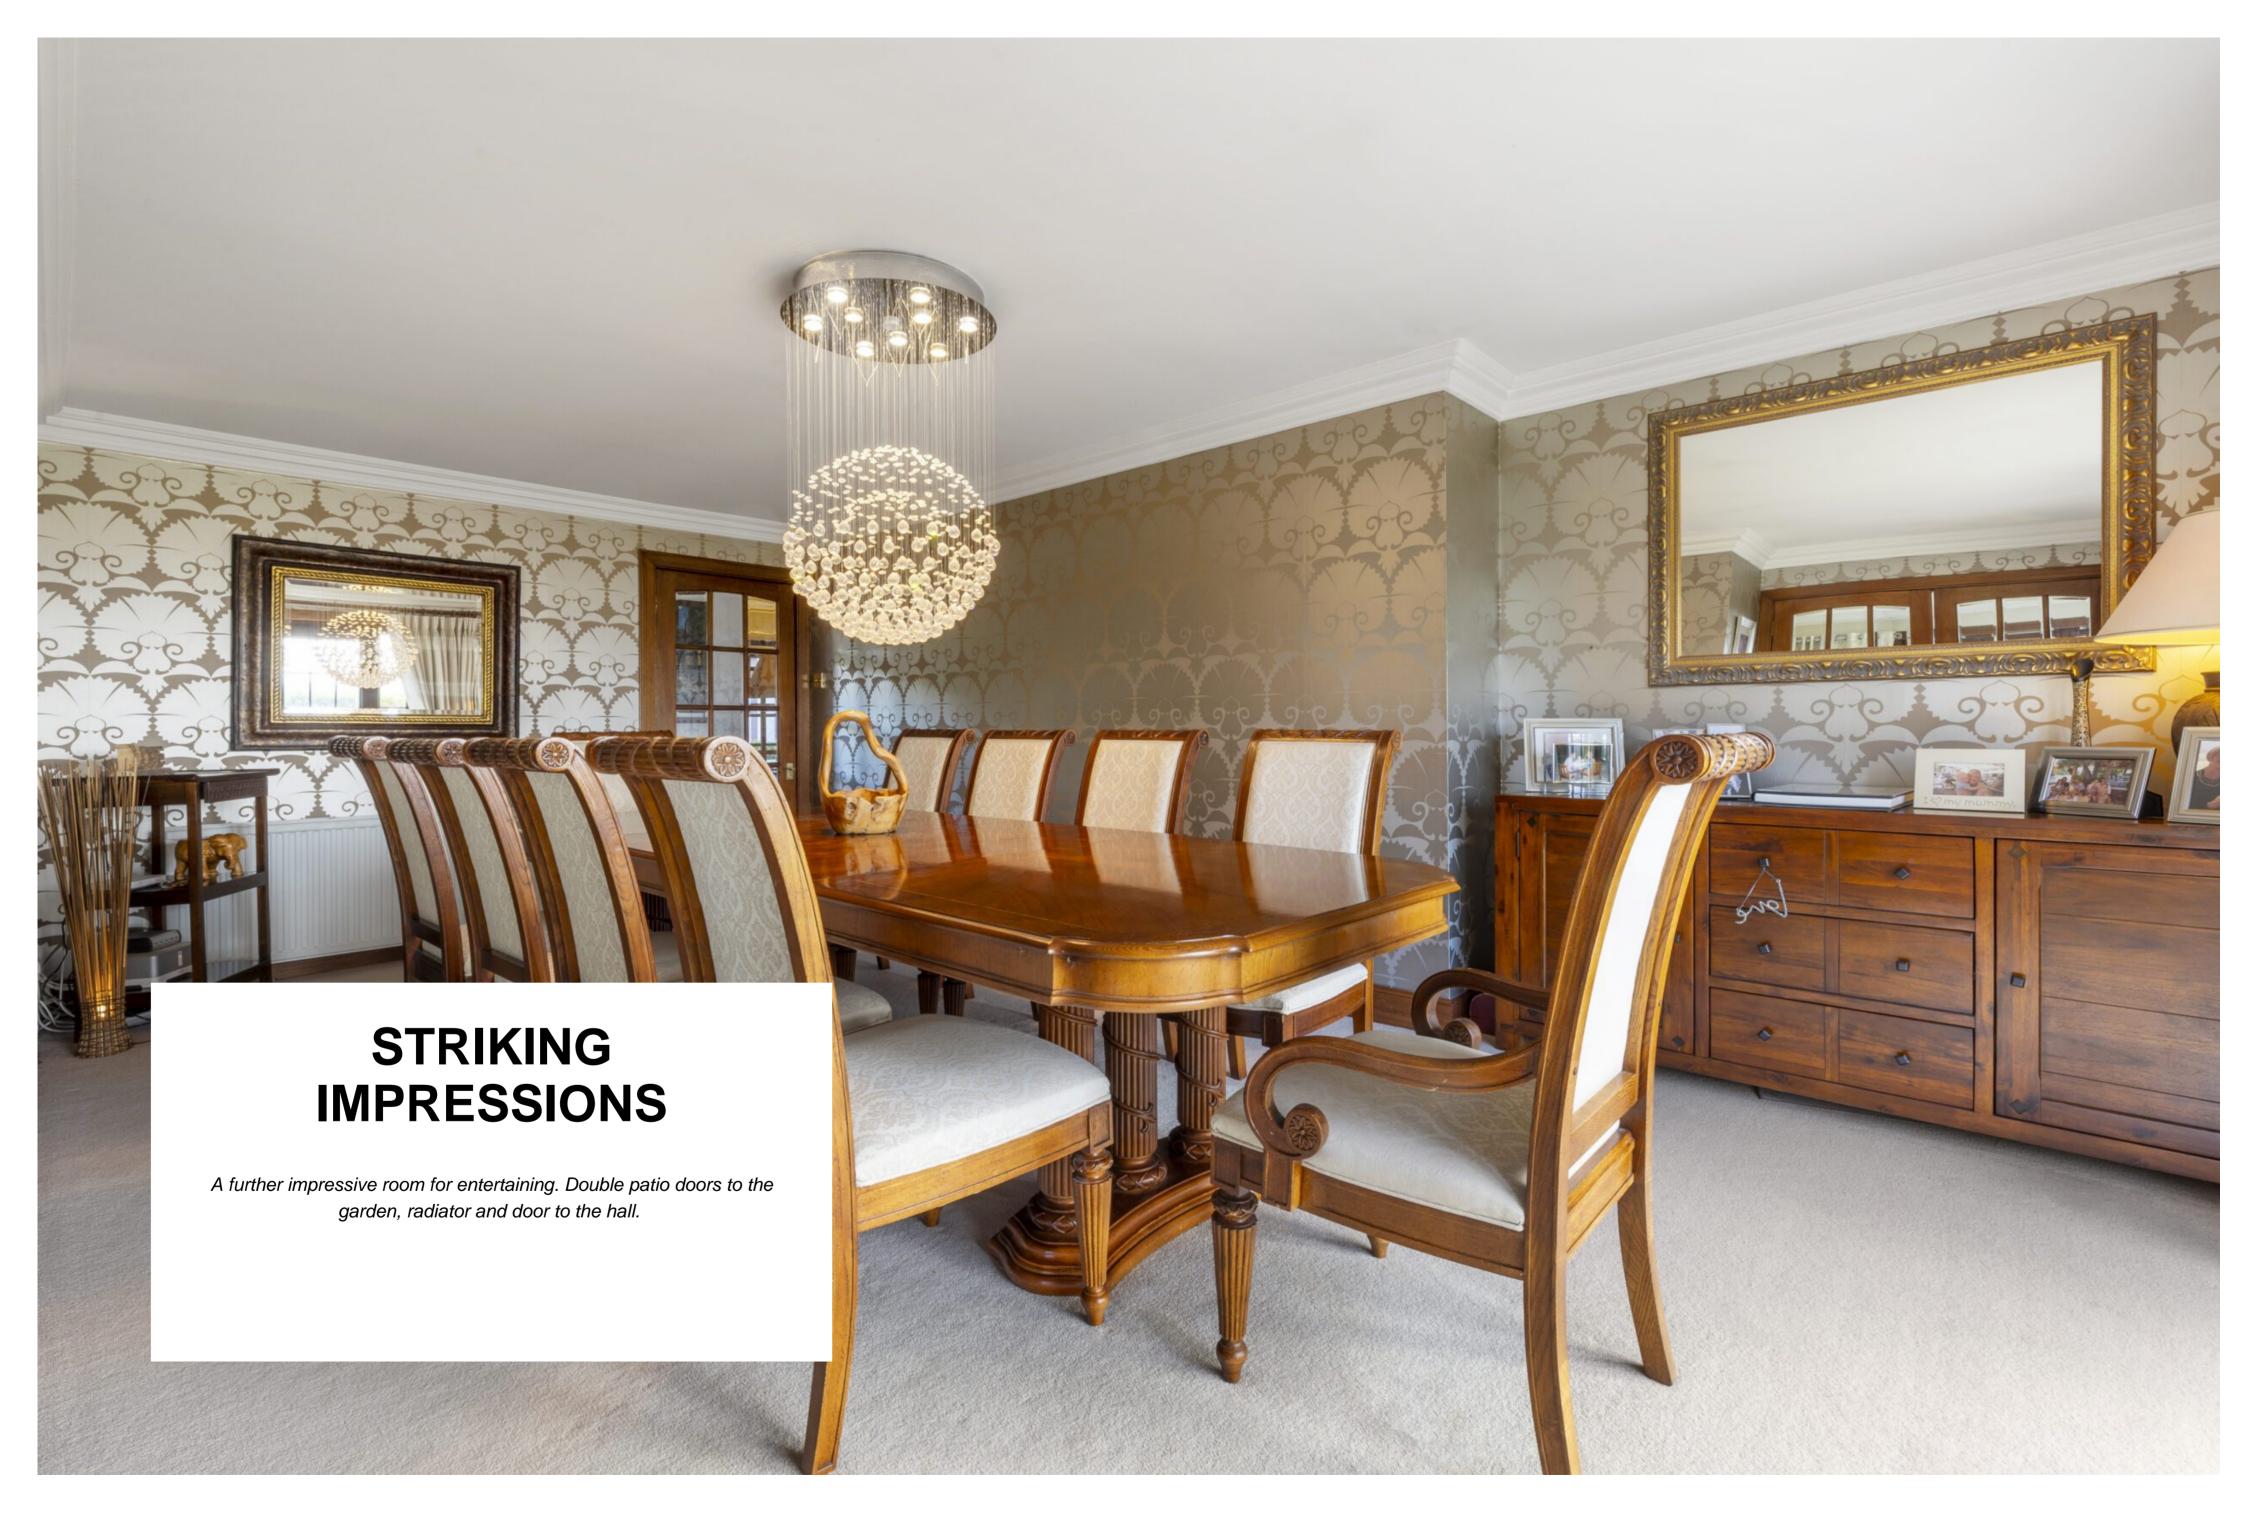

### THE HOUSE

From the front entrance is a welcoming vestibule leading into the reception hall which in turn gives access to the lounge, dining room, breakfasting/family/kitchen, utility room and WC. On the first floor, off the landing, is the principle bedroom with en-suite, three further bedrooms -one with an en-suite- large linen cupboard and the family bathroom. The home has been designed to enjoy views from the fine array of windows which also allow an abundance of natural light, timber double glazing and warmth is provided by gas central heating controlled by Hive dual zone thermostat. Sonos sound system located in the downstairs rooms.