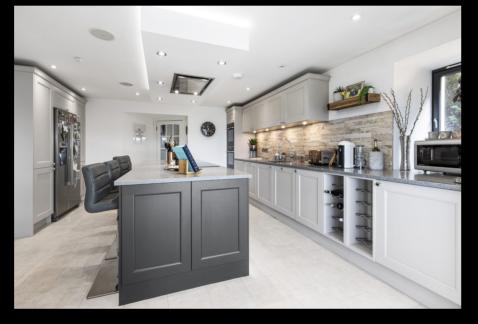

### THE HOUSE

From the front entrance is a welcoming vestibule leading into the reception hall which in turn gives access to the lounge, dining room, breakfasting/family/kitchen, utility room and WC. On the first floor, off the landing, is the principle bedroom with en-suite, three further bedrooms -one with an en-suite- large linen cupboard and the family bathroom. The home has been designed to enjoy views from the fine array of windows which also allow an abundance of natural light, timber double glazing and warmth is provided by gas central heating controlled by Hive dual zone thermostat. Sonos sound system located in the downstairs rooms.