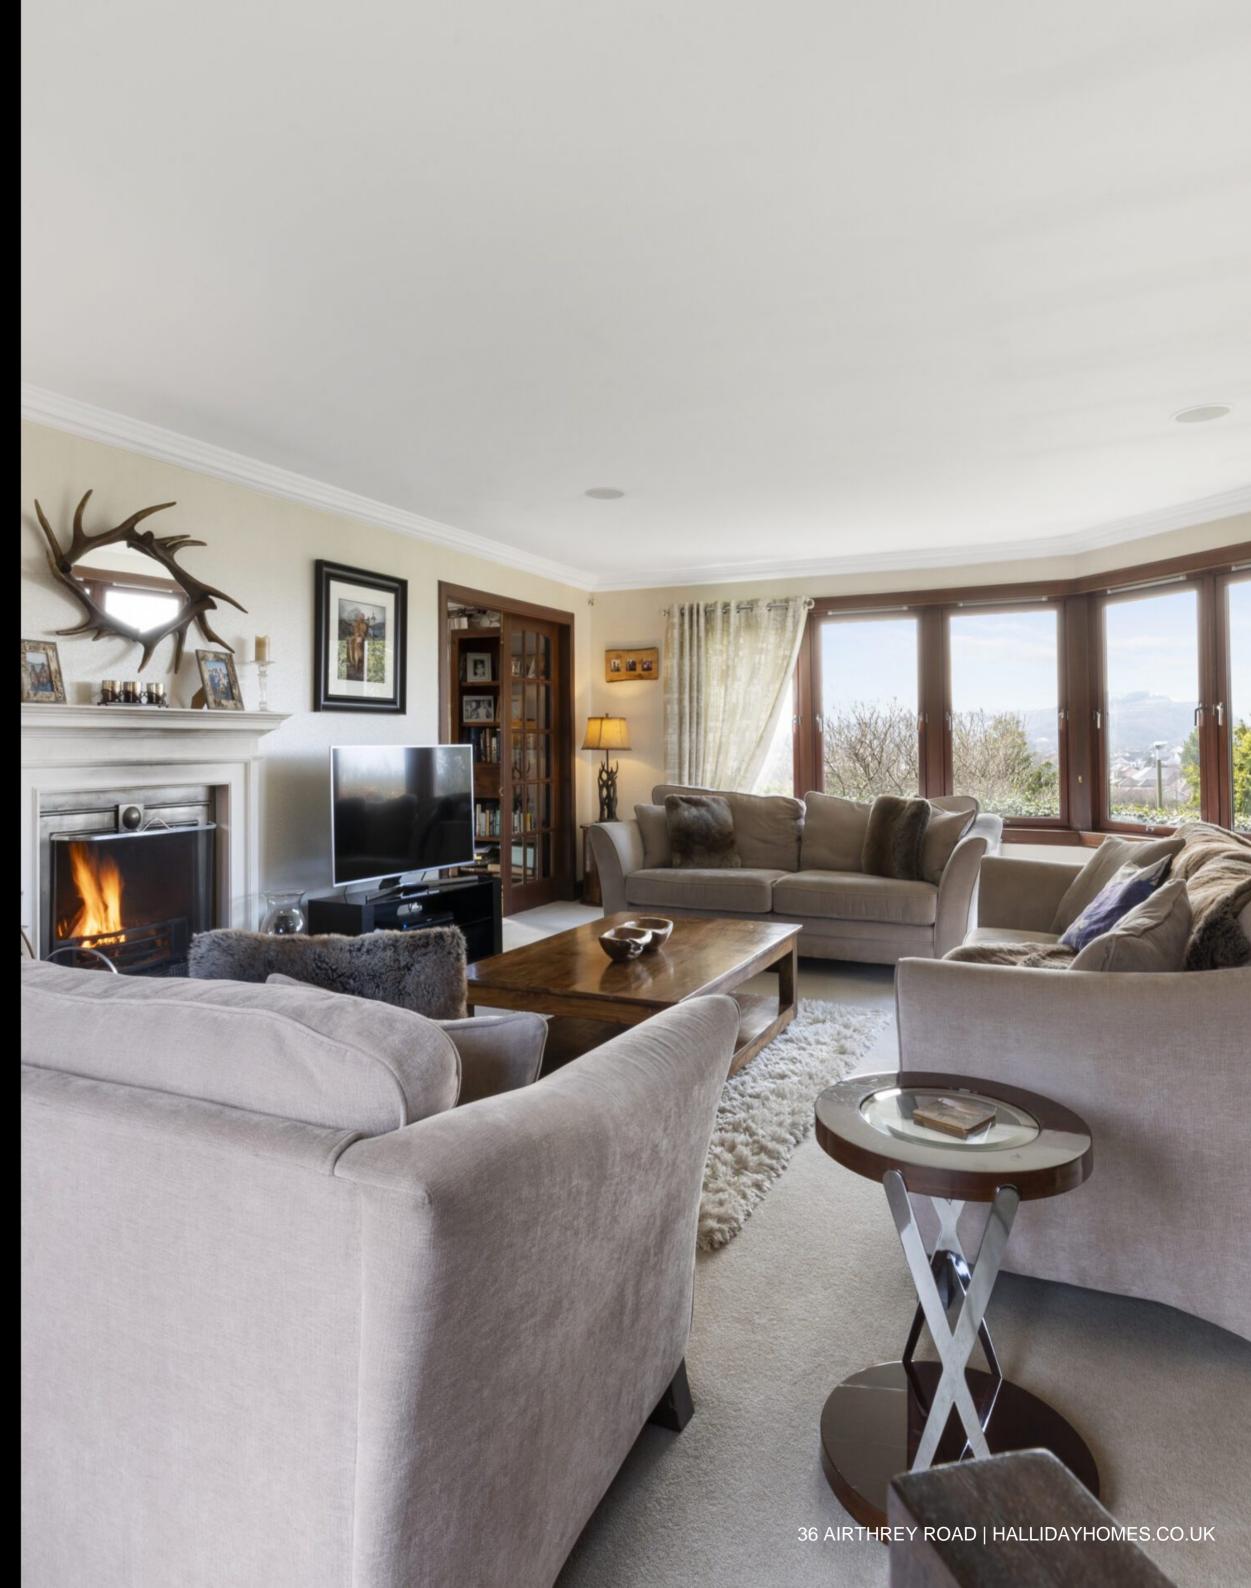

### THE HOUSE

From the front entrance is a welcoming vestibule leading into the reception hall which in turn gives access to the lounge, dining room, breakfasting/family/kitchen, utility room and WC. On the first floor, off the landing, is the principle bedroom with en-suite, three further bedrooms -one with an en-suite- large linen cupboard and the family bathroom. The home has been designed to enjoy views from the fine array of windows which also allow an abundance of natural light, timber double glazing and warmth is provided by gas central heating controlled by Hive dual zone thermostat. Sonos sound system located in the downstairs rooms.