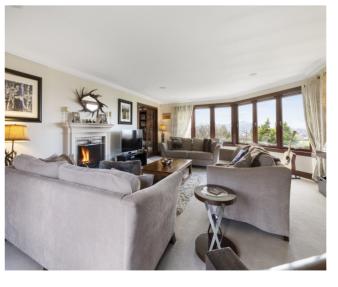

### THE HOUSE

From the front entrance is a welcoming vestibule leading into the reception hall which in turn gives access to the lounge, dining room, breakfasting/family/kitchen, utility room and WC. On the first floor, off the landing, is the principle bedroom with en-suite, three further bedrooms -one with an en-suite- large linen cupboard and the family bathroom. The home has been designed to enjoy views from the fine array of windows which also allow an abundance of natural light, timber double glazing and warmth is provided by gas central heating controlled by Hive dual zone thermostat. Sonos sound system located in the downstairs rooms.