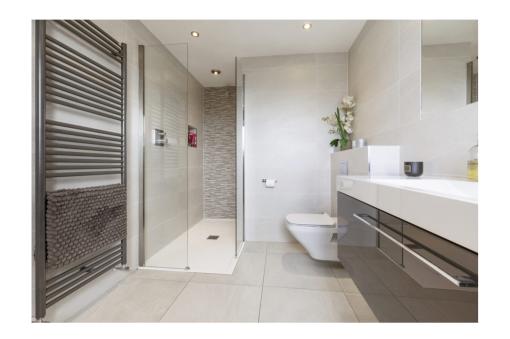

### THE HOUSE

From the front entrance is a welcoming vestibule leading into the reception hall which in turn gives access to the lounge, dining room, breakfasting/family/kitchen, utility room and WC. On the first floor, off the landing, is the principle bedroom with en-suite, three further bedrooms -one with an en-suite- large linen cupboard and the family bathroom. The home has been designed to enjoy views from the fine array of windows which also allow an abundance of natural light, timber double glazing and warmth is provided by gas central heating controlled by Hive dual zone thermostat. Sonos sound system located in the downstairs rooms.