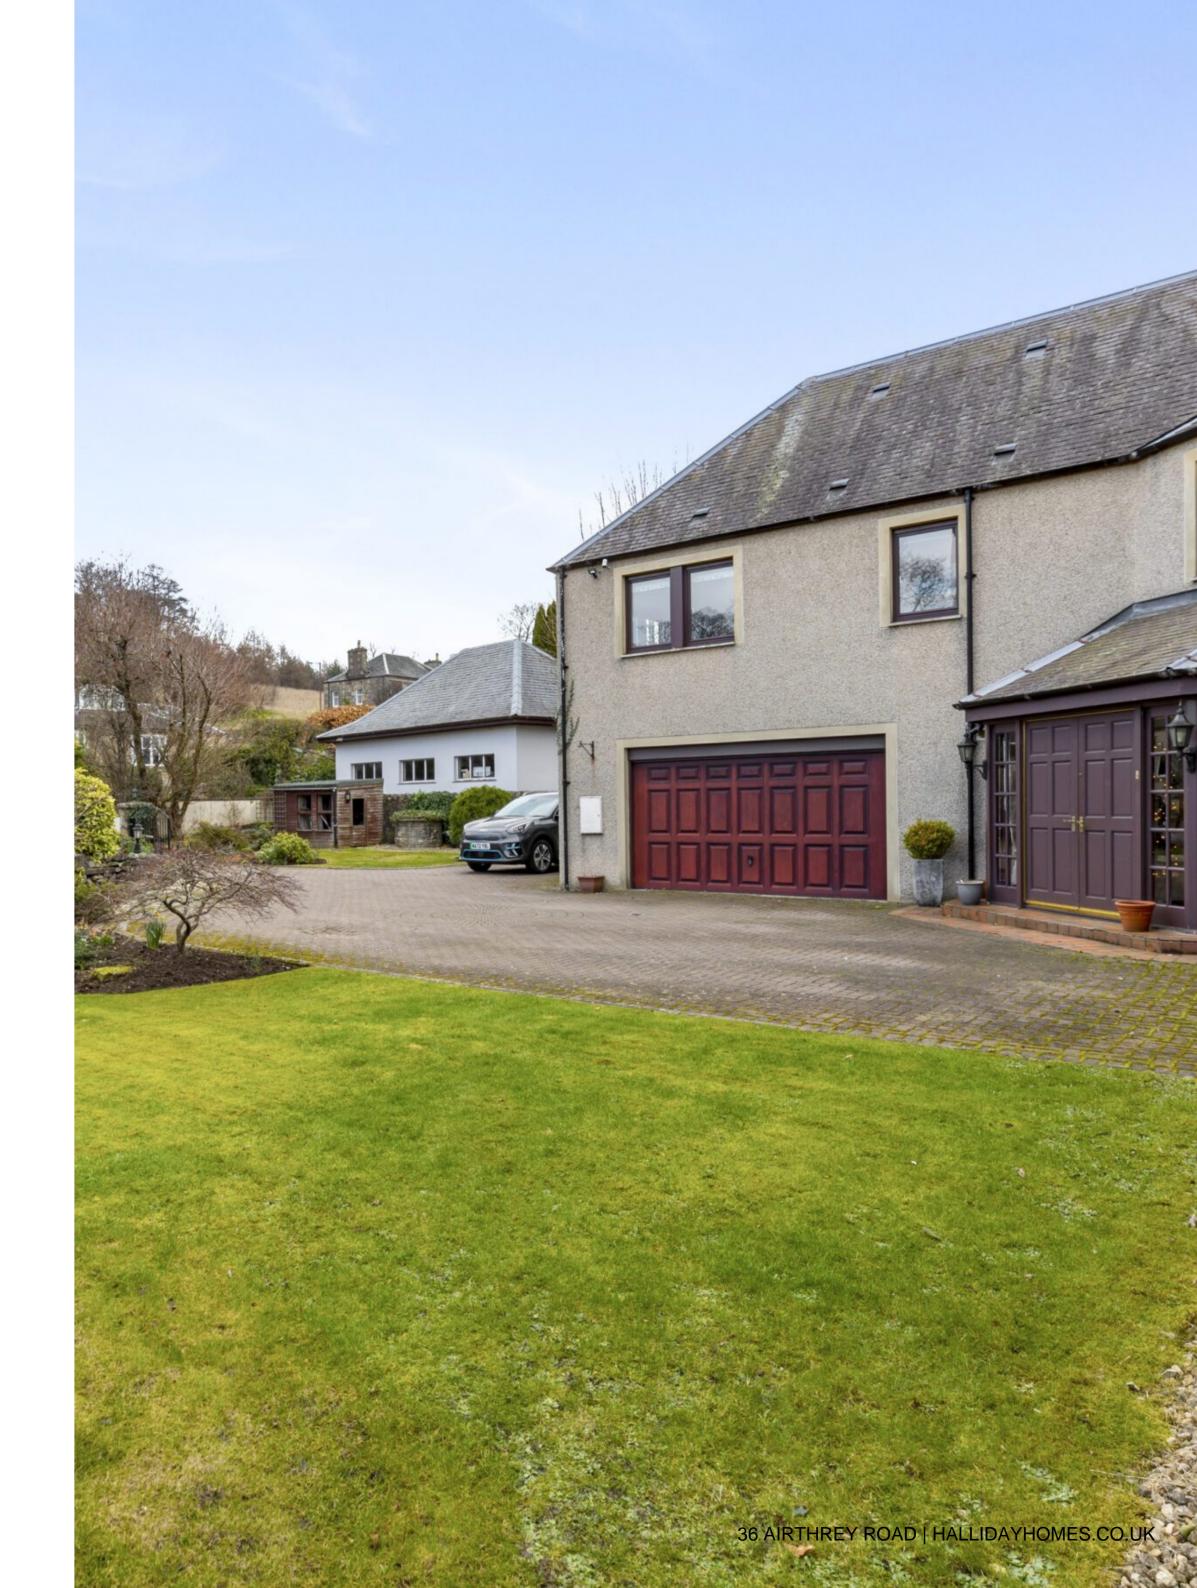

Externally there is a gated driveway, which can be opened via mobile phone, providing extensive parking and a double garage with light, power and the boiler. The walled garden is laid to lawn, and a selection of trees and shrubs. For the garden lover the southwest facing garden is terraced with a fine choice of shrubs, trees, herbaceous plants, areas of lawn, electric sockets and patio seating area. There are also two outside water taps  $\hat{a} \in$  "one hot and one cold.