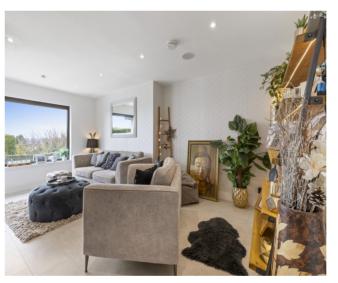

### THE HOUSE

From the front entrance is a welcoming vestibule leading into the reception hall which in turn gives access to the lounge, dining room, breakfasting/family/kitchen, utility room and WC. On the first floor, off the landing, is the principle bedroom with en-suite, three further bedrooms -one with an en-suite- large linen cupboard and the family bathroom. The home has been designed to enjoy views from the fine array of windows which also allow an abundance of natural light, timber double glazing and warmth is provided by gas central heating controlled by Hive dual zone thermostat. Sonos sound system located in the downstairs rooms.

# A CLOSER LOOK

HALLIDAYHOMES.CO.UK | 36 AIRTHREY ROAD 36 AIRTHREY ROAD | HALLIDAYHOMES.CO.UK