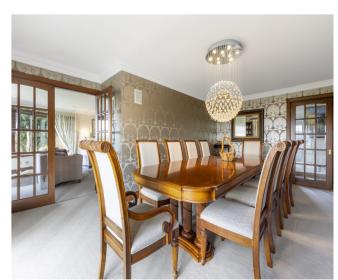

### THE HOUSE

From the front entrance is a welcoming vestibule leading into the reception hall which in turn gives access to the lounge, dining room, breakfasting/family/kitchen, utility room and WC. On the first floor, off the landing, is the principle bedroom with en-suite, three further bedrooms -one with an en-suite- large linen cupboard and the family bathroom. The home has been designed to enjoy views from the fine array of windows which also allow an abundance of natural light, timber double glazing and warmth is provided by gas central heating controlled by Hive dual zone thermostat. Sonos sound system located in the downstairs rooms.