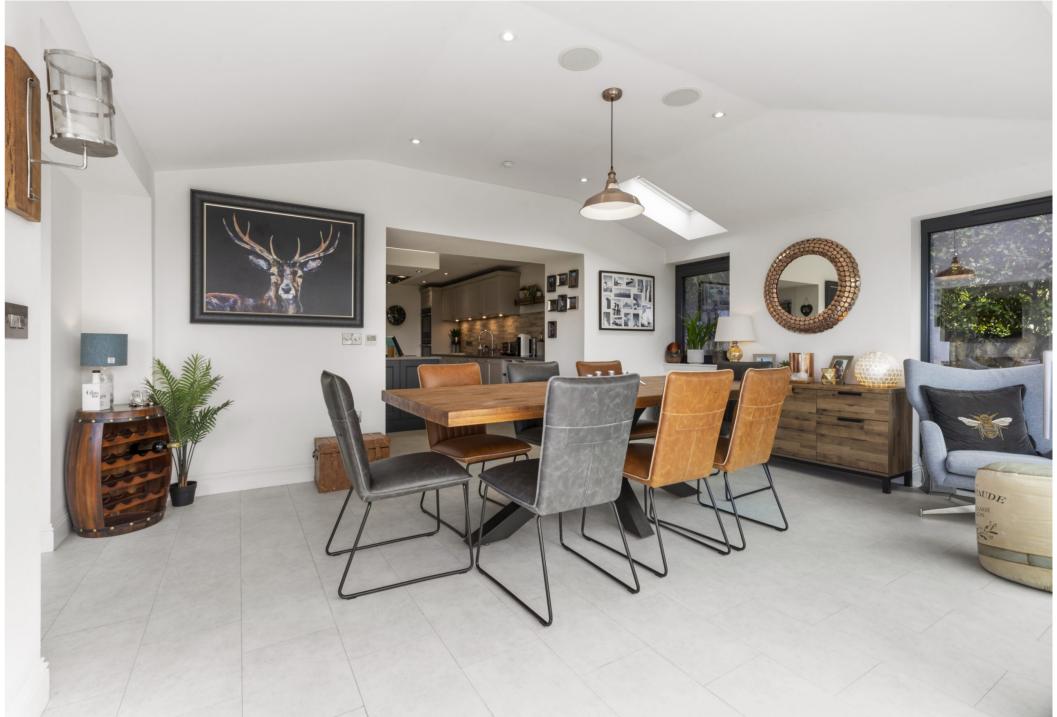

### THE HOUSE

From the front entrance is a welcoming vestibule leading into the reception hall which in turn gives access to the lounge, dining room, breakfasting/family/kitchen, utility room and WC. On the first floor, off the landing, is the principle bedroom with en-suite, three further bedrooms -one with an en-suite- large linen cupboard and the family bathroom. The home has been designed to enjoy views from the fine array of windows which also allow an abundance of natural light, timber double glazing and warmth is provided by gas central heating controlled by Hive dual zone thermostat. Sonos sound system located in the downstairs rooms.

# A CLOSER LOOK

HALLIDAYHOMES.CO.UK | 36 AIRTHREY ROAD 36 AIRTHREY ROAD | HALLIDAYHOMES.CO.UK