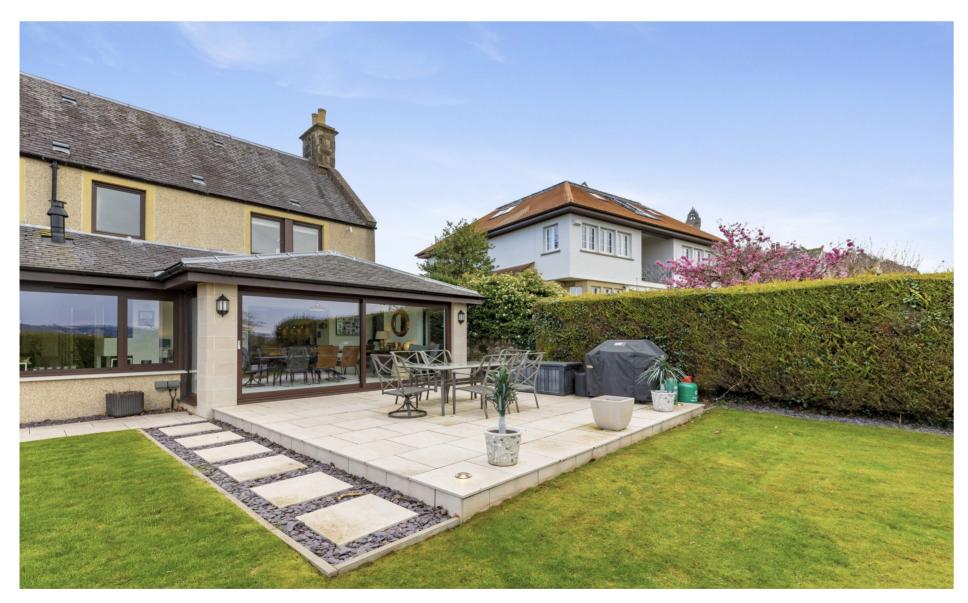

Externally there is a gated driveway, which can be opened via mobile phone, providing extensive parking and a double garage with light, power and the boiler. The walled garden is laid to lawn, and a selection of trees and shrubs. For the garden lover the southwest facing garden is terraced with a fine choice of shrubs, trees, herbaceous plants, areas of lawn, electric sockets and patio seating area. There are also two outside water taps  $\hat{a} \in$  "one hot and one cold.