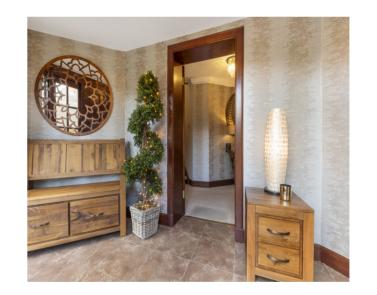

### THE HOUSE

From the front entrance is a welcoming vestibule leading into the reception hall which in turn gives access to the lounge, dining room, breakfasting/family/kitchen, utility room and WC. On the first floor, off the landing, is the principle bedroom with en-suite, three further bedrooms -one with an en-suite- large linen cupboard and the family bathroom. The home has been designed to enjoy views from the fine array of windows which also allow an abundance of natural light, timber double glazing and warmth is provided by gas central heating controlled by Hive dual zone thermostat. Sonos sound system located in the downstairs rooms.