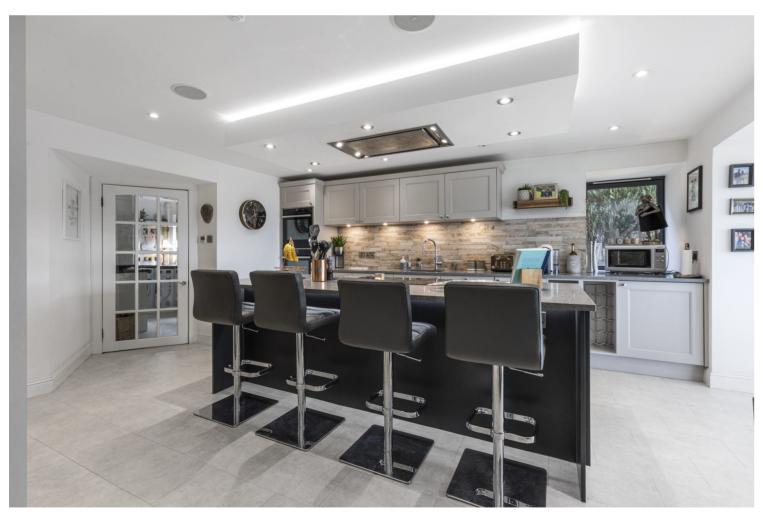

### THE HOUSE

From the front entrance is a welcoming vestibule leading into the reception hall which in turn gives access to the lounge, dining room, breakfasting/family/kitchen, utility room and WC. On the first floor, off the landing, is the principle bedroom with en-suite, three further bedrooms -one with an en-suite- large linen cupboard and the family bathroom. The home has been designed to enjoy views from the fine array of windows which also allow an abundance of natural light, timber double glazing and warmth is provided by gas central heating controlled by Hive dual zone thermostat. Sonos sound system located in the downstairs rooms.