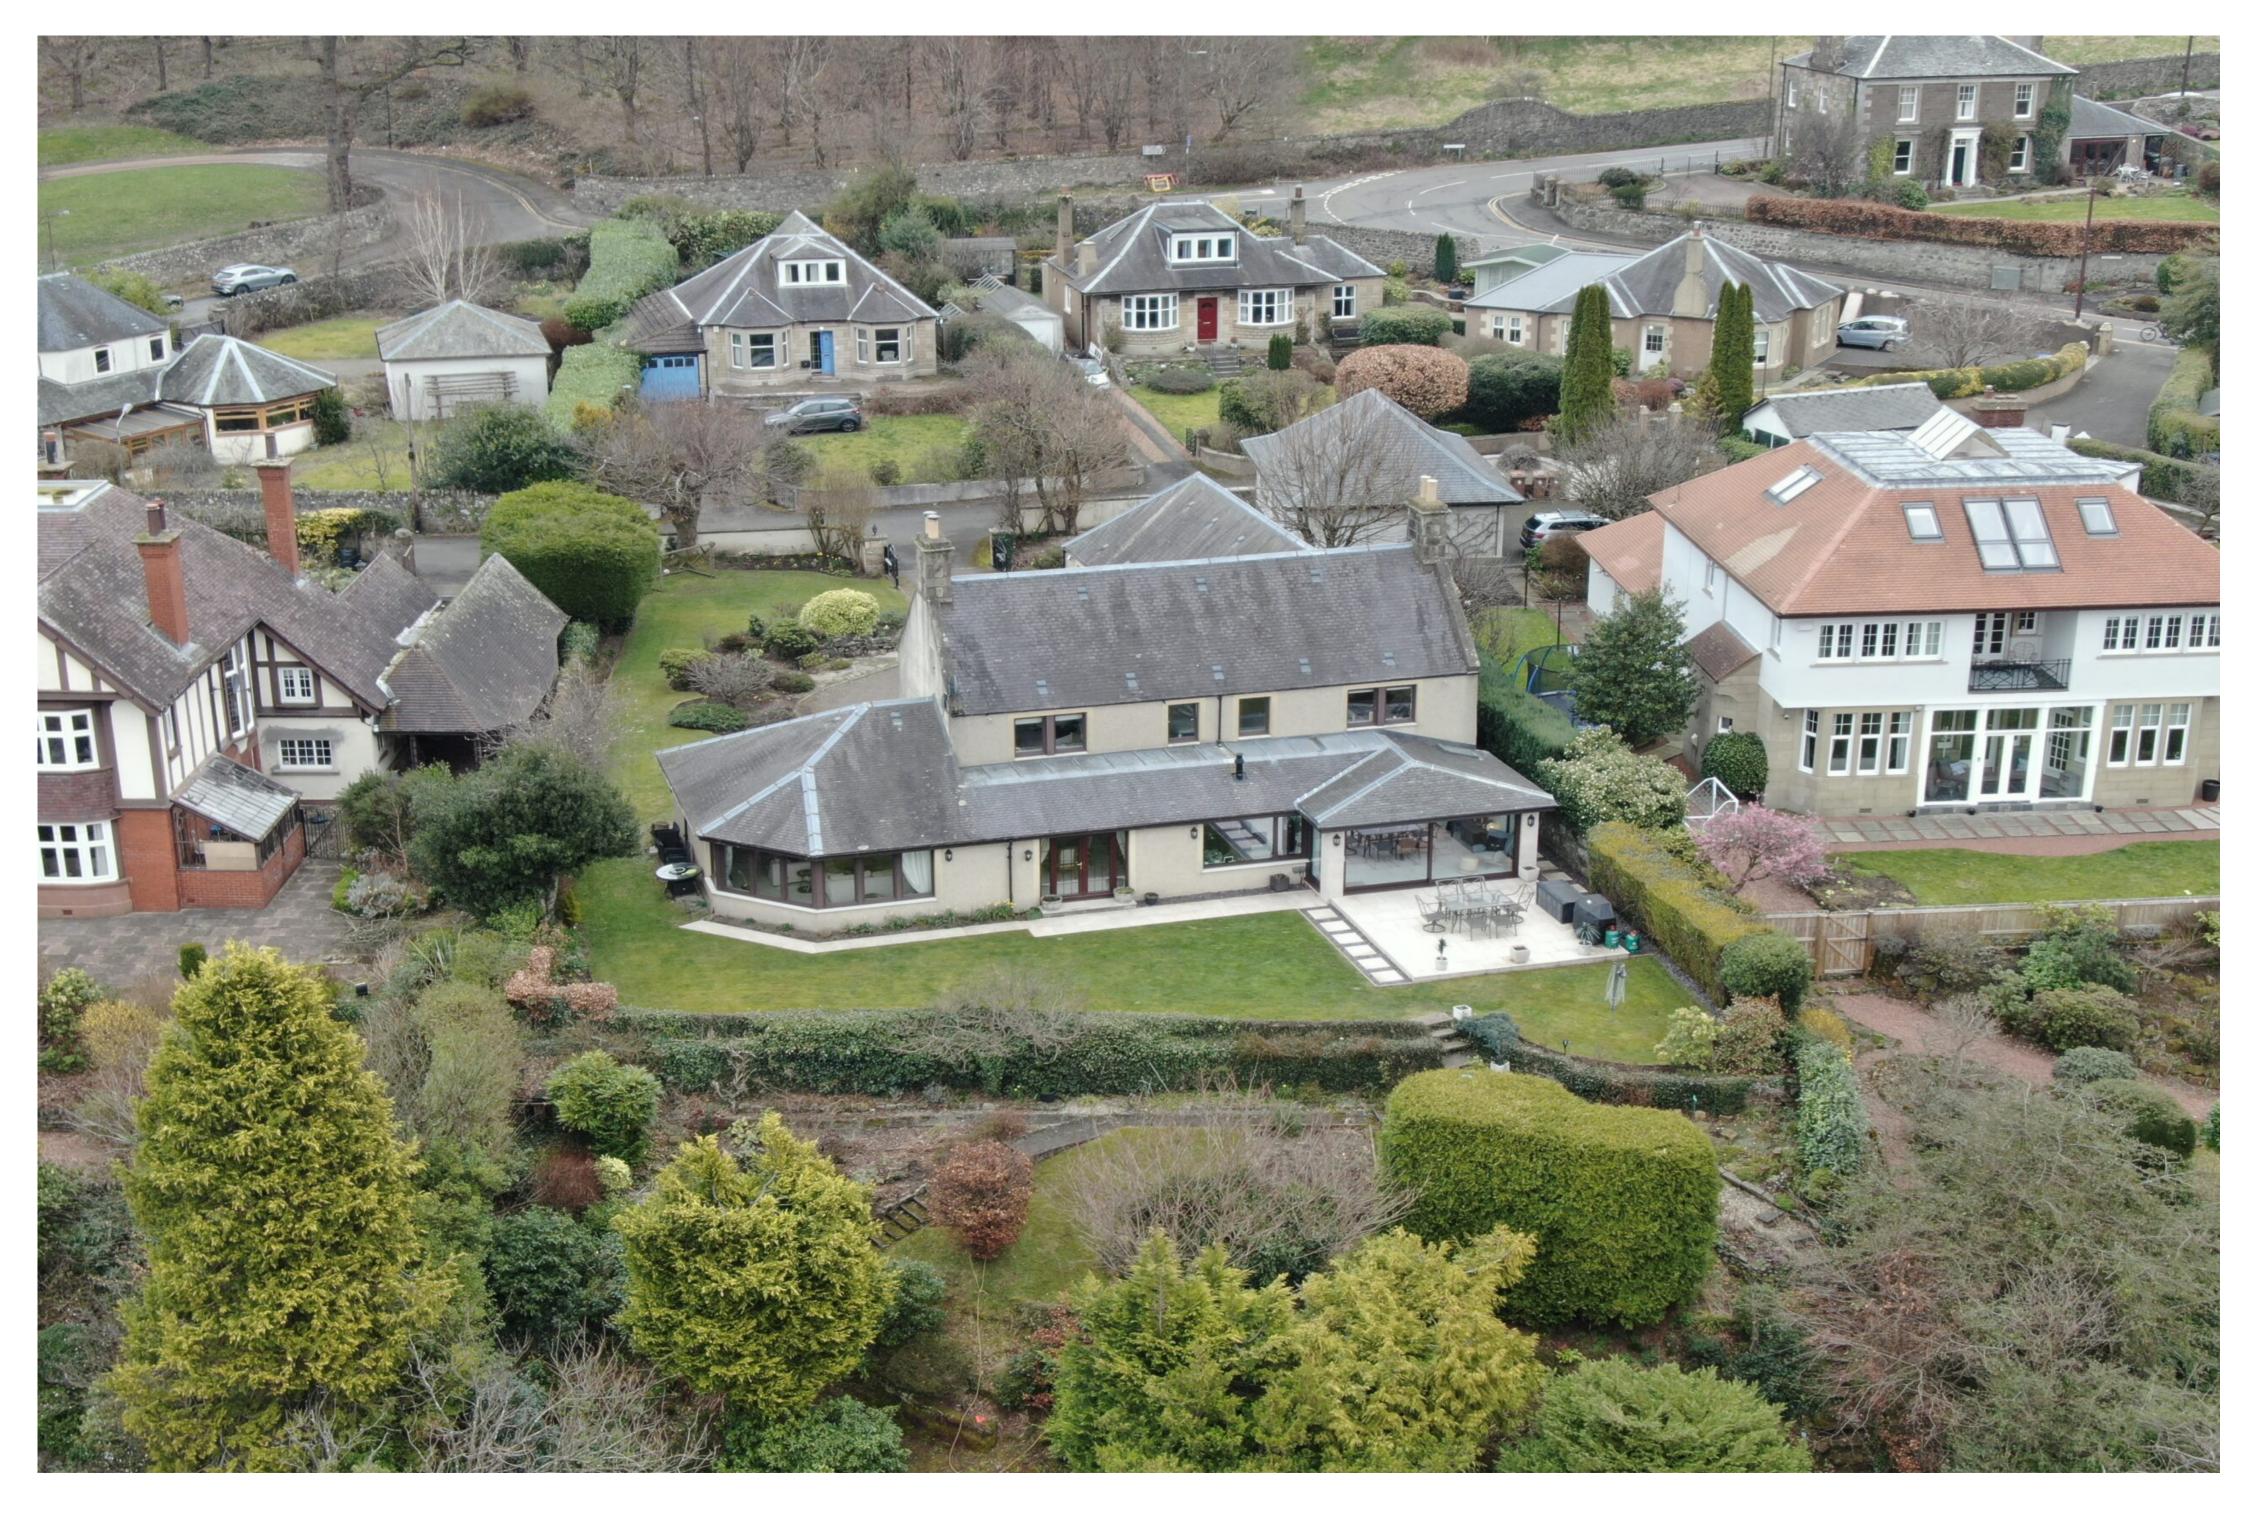

Externally there is a gated driveway, which can be opened via mobile phone, providing extensive parking and a double garage with light, power and the boiler. The walled garden is laid to lawn, and a selection of trees and shrubs. For the garden lover the southwest facing garden is terraced with a fine choice of shrubs, trees, herbaceous plants, areas of lawn, electric sockets and patio seating area. There are also two outside water taps  $\hat{a} \in$  "one hot and one cold.