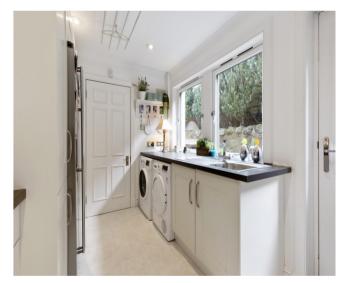

### THE HOUSE

From the front entrance is a welcoming vestibule leading into the reception hall which in turn gives access to the lounge, dining room, breakfasting/family/kitchen, utility room and WC. On the first floor, off the landing, is the principle bedroom with en-suite, three further bedrooms -one with an en-suite- large linen cupboard and the family bathroom. The home has been designed to enjoy views from the fine array of windows which also allow an abundance of natural light, timber double glazing and warmth is provided by gas central heating controlled by Hive dual zone thermostat. Sonos sound system located in the downstairs rooms.