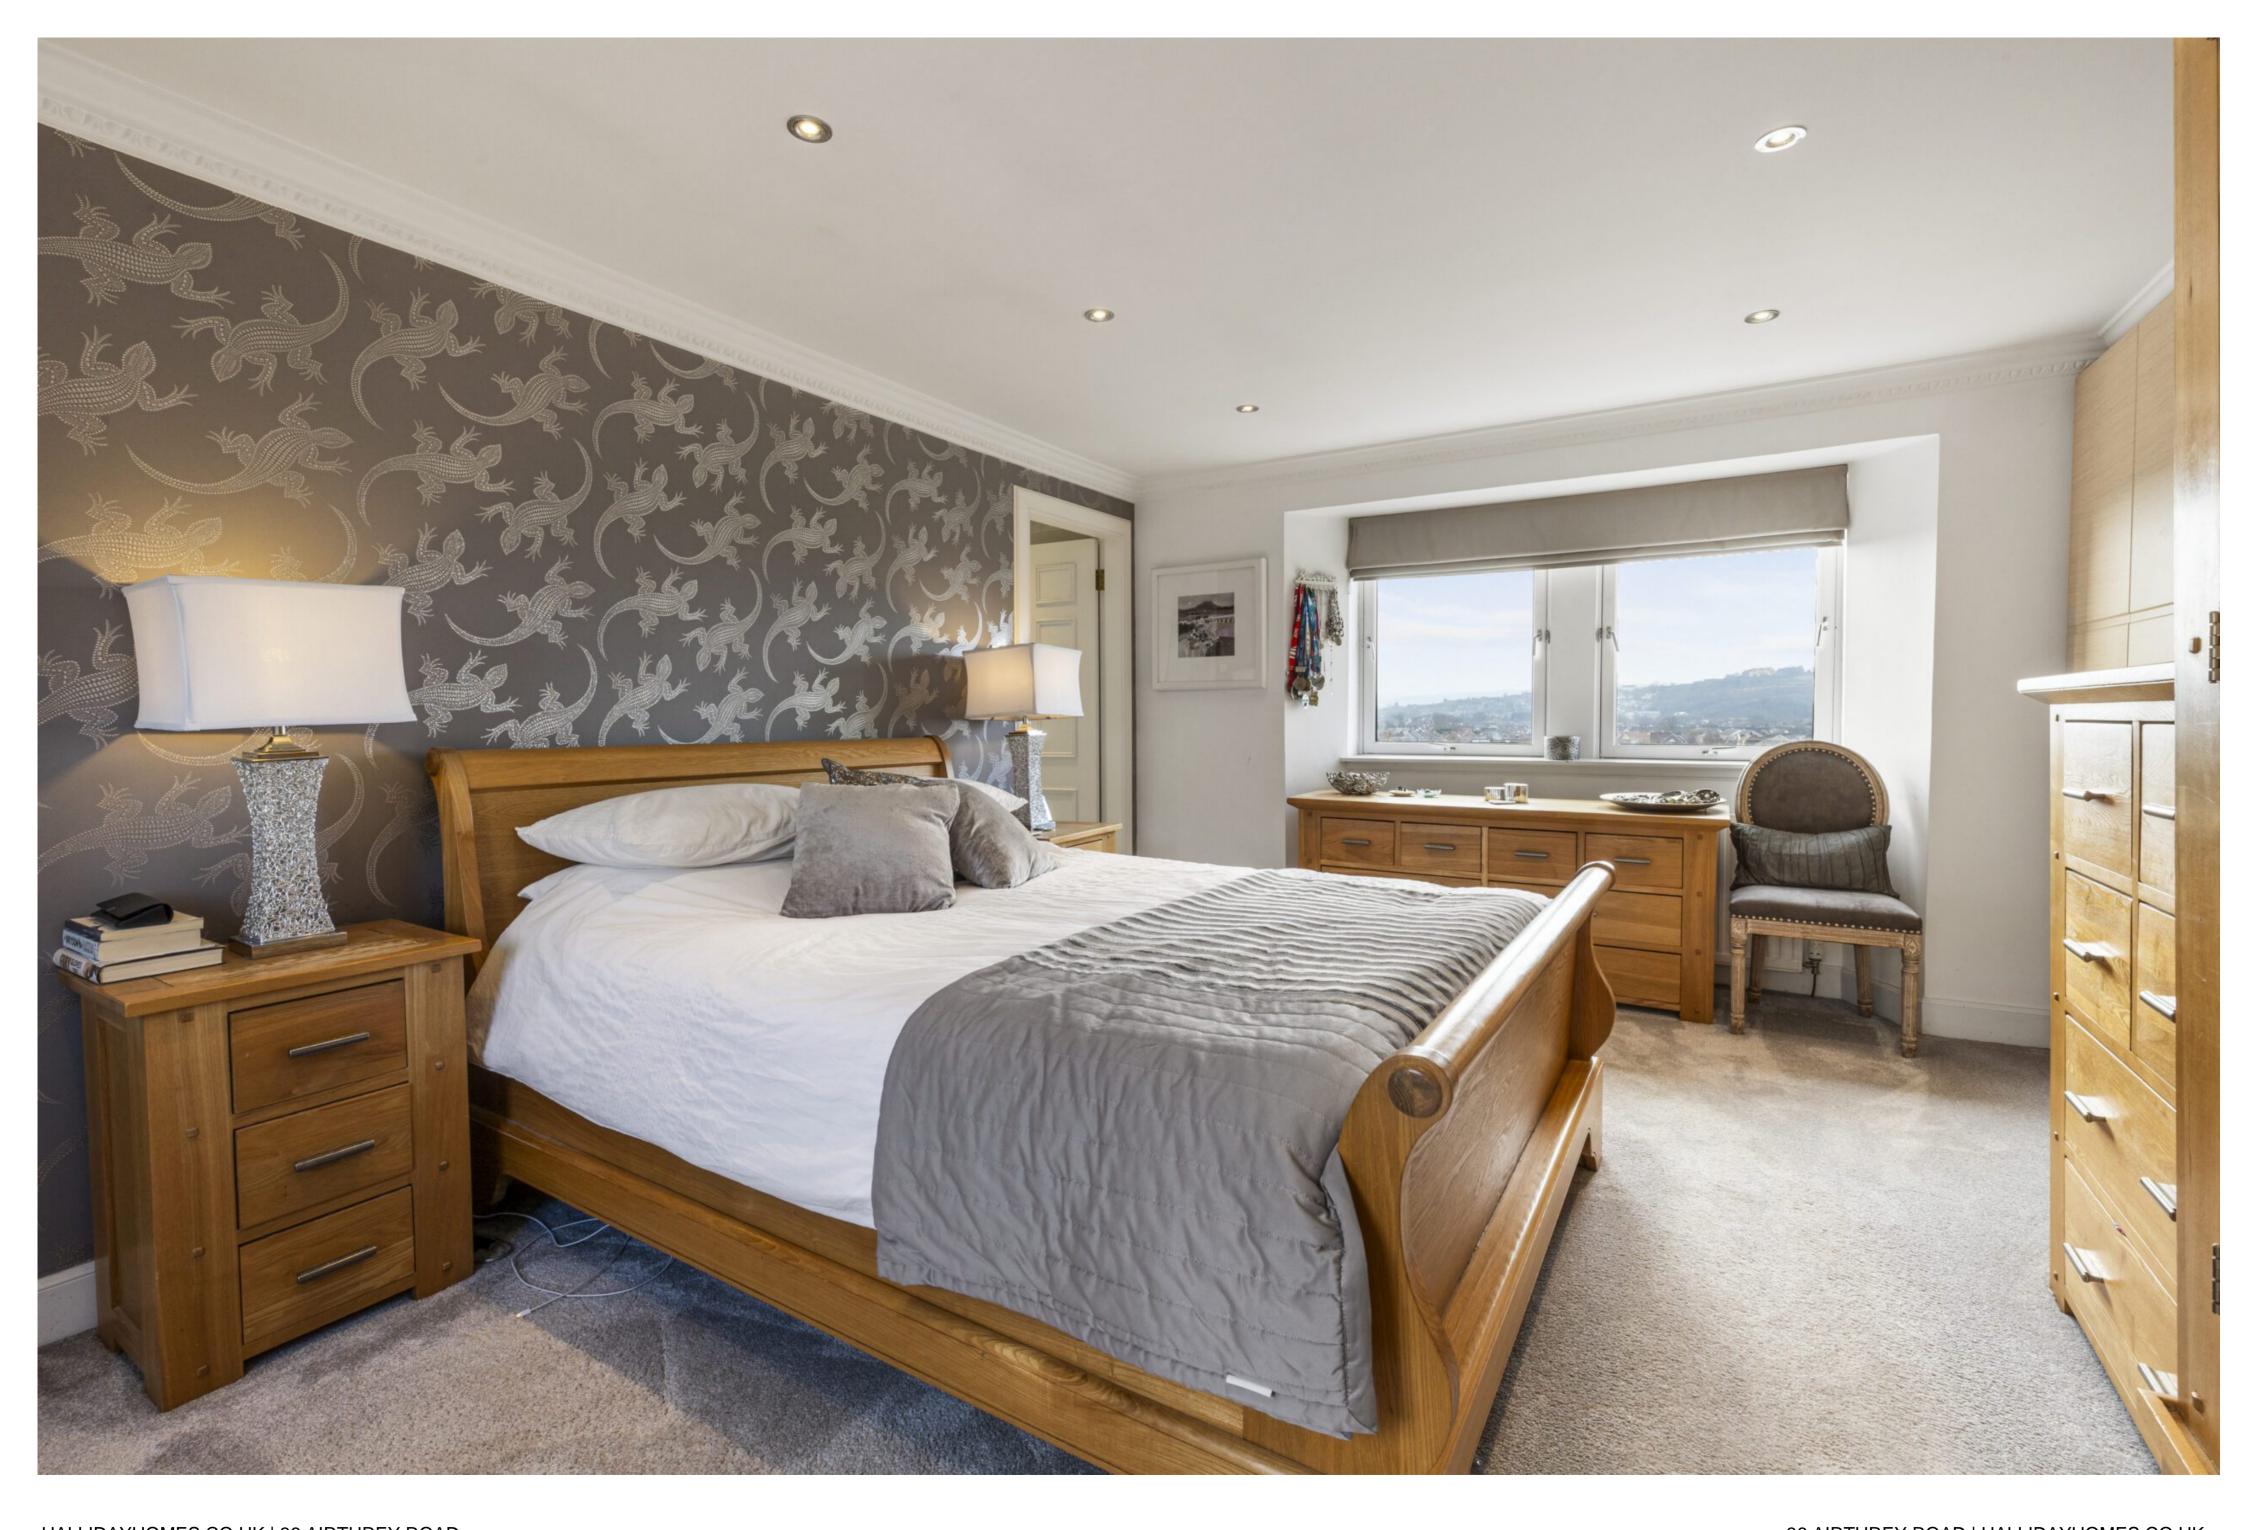

### THE HOUSE

From the front entrance is a welcoming vestibule leading into the reception hall which in turn gives access to the lounge, dining room, breakfasting/family/kitchen, utility room and WC. On the first floor, off the landing, is the principle bedroom with en-suite, three further bedrooms -one with an en-suite- large linen cupboard and the family bathroom. The home has been designed to enjoy views from the fine array of windows which also allow an abundance of natural light, timber double glazing and warmth is provided by gas central heating controlled by Hive dual zone thermostat. Sonos sound system located in the downstairs rooms.