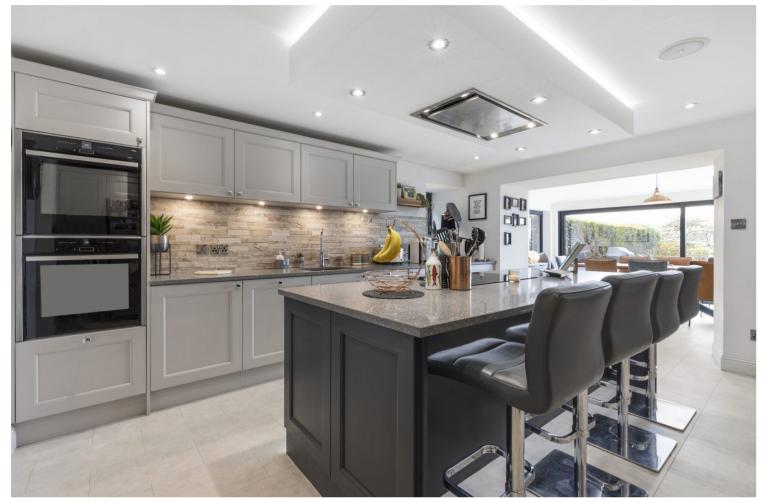

### THE HOUSE

From the front entrance is a welcoming vestibule leading into the reception hall which in turn gives access to the lounge, dining room, breakfasting/family/kitchen, utility room and WC. On the first floor, off the landing, is the principle bedroom with en-suite, three further bedrooms -one with an en-suite- large linen cupboard and the family bathroom. The home has been designed to enjoy views from the fine array of windows which also allow an abundance of natural light, timber double glazing and warmth is provided by gas central heating controlled by Hive dual zone thermostat. Sonos sound system located in the downstairs rooms.