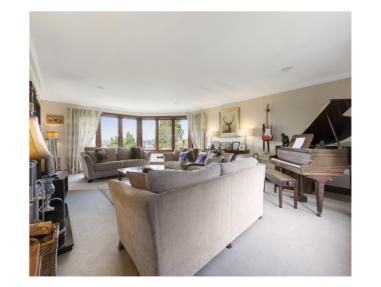

### THE HOUSE

From the front entrance is a welcoming vestibule leading into the reception hall which in turn gives access to the lounge, dining room, breakfasting/family/kitchen, utility room and WC. On the first floor, off the landing, is the principle bedroom with en-suite, three further bedrooms -one with an en-suite- large linen cupboard and the family bathroom. The home has been designed to enjoy views from the fine array of windows which also allow an abundance of natural light, timber double glazing and warmth is provided by gas central heating controlled by Hive dual zone thermostat. Sonos sound system located in the downstairs rooms.