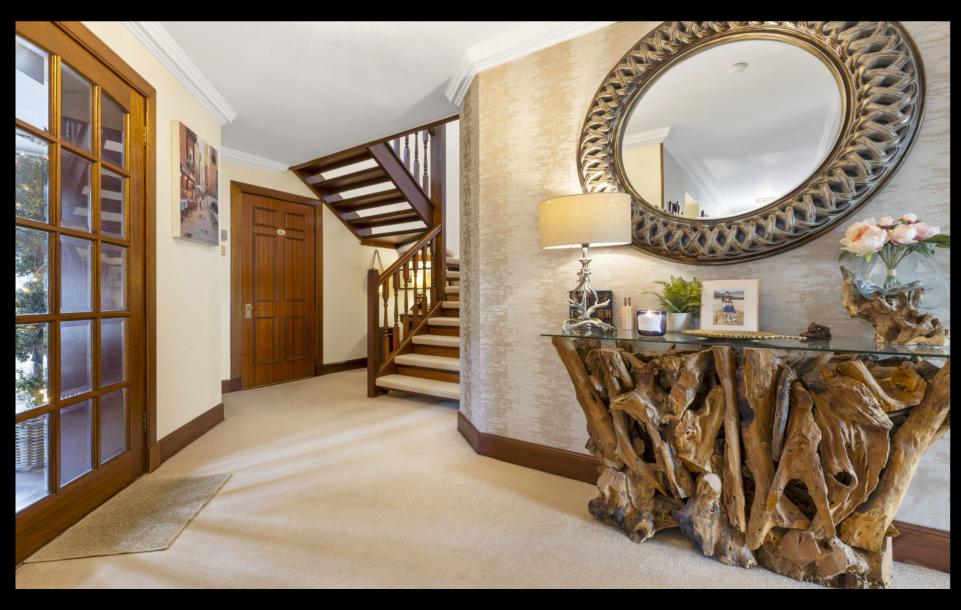

### THE HOUSE

From the front entrance is a welcoming vestibule leading into the reception hall which in turn gives access to the lounge, dining room, breakfasting/family/kitchen, utility room and WC. On the first floor, off the landing, is the principle bedroom with en-suite, three further bedrooms -one with an en-suite- large linen cupboard and the family bathroom. The home has been designed to enjoy views from the fine array of windows which also allow an abundance of natural light, timber double glazing and warmth is provided by gas central heating controlled by Hive dual zone thermostat. Sonos sound system located in the downstairs rooms.