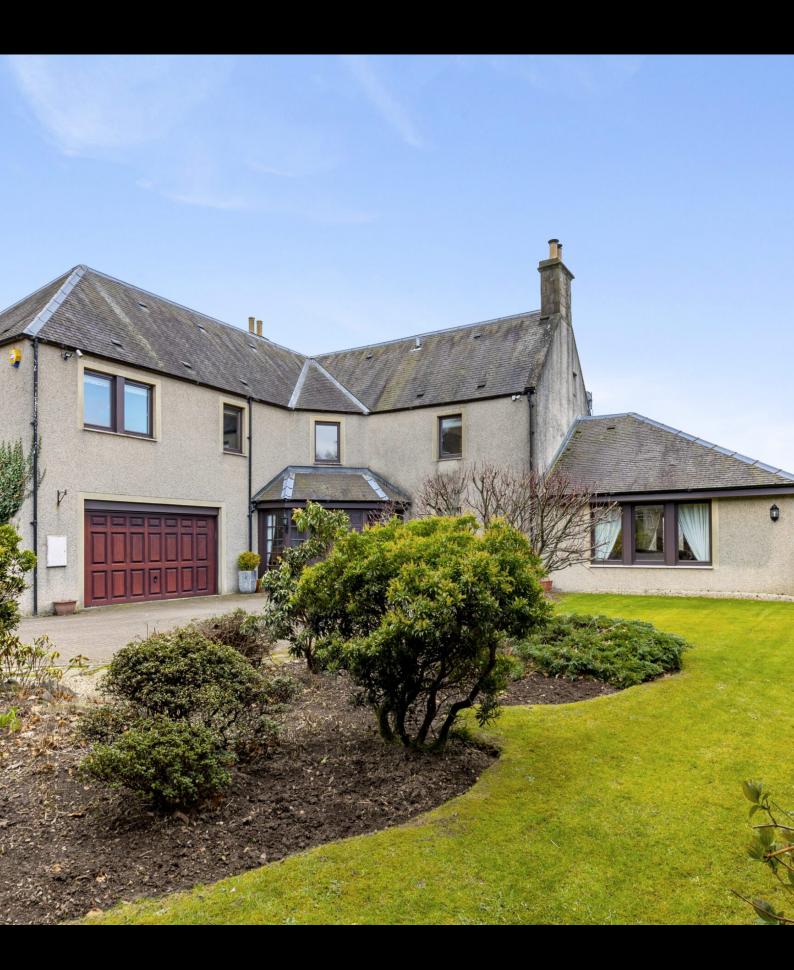

## 36 Airthrey Road, Causewayhead

4 Beds | 3 Baths | 290m2

### THE HOUSE

From the front entrance is a welcoming vestibule leading into the reception hall which in turn gives access to the lounge, dining room, breakfasting/family/kitchen, utility room and WC. On the first floor, off the landing, is the principle bedroom with en-suite, three further bedrooms -one with an en-suite- large linen cupboard and the family bathroom. The home has been designed to enjoy views from the fine array of windows which also allow an abundance of natural light, timber double glazing and warmth is provided by gas central heating controlled by Hive dual zone thermostat. Sonos sound system located in the downstairs rooms.

Externally there is a gated driveway, which can be opened via mobile phone, providing extensive parking and a double garage with light, power and the boiler. The walled garden is laid to lawn, and a selection of trees and shrubs. For the garden lover the southwest facing garden is terraced with a fine choice of shrubs, trees, herbaceous plants, areas of lawn, electric sockets and patio seating area. There are also two outside water taps  $\hat{a} \in$  "one hot and one cold.