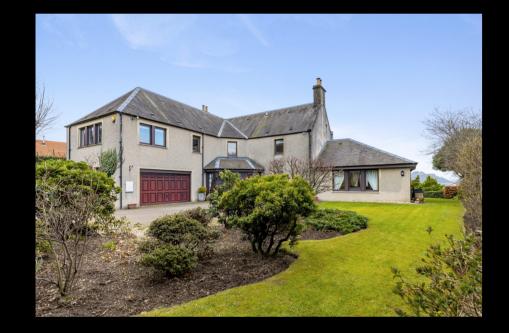

## 36 Airthrey Road, Causewayhead

4 Beds | 3 Baths | 290m2

Externally there is a gated driveway, which can be opened via mobile phone, providing extensive parking and a double garage with light, power and the boiler. The walled garden is laid to lawn, and a selection of trees and shrubs. For the garden lover the southwest facing garden is terraced with a fine choice of shrubs, trees, herbaceous plants, areas of lawn, electric sockets and patio seating area. There are also two outside water taps  $\hat{a} \in$  "one hot and one cold.