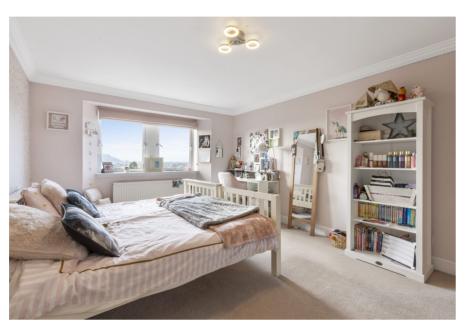

### THE HOUSE

From the front entrance is a welcoming vestibule leading into the reception hall which in turn gives access to the lounge, dining room, breakfasting/family/kitchen, utility room and WC. On the first floor, off the landing, is the principle bedroom with en-suite, three further bedrooms -one with an en-suite- large linen cupboard and the family bathroom. The home has been designed to enjoy views from the fine array of windows which also allow an abundance of natural light, timber double glazing and warmth is provided by gas central heating controlled by Hive dual zone thermostat. Sonos sound system located in the downstairs rooms.