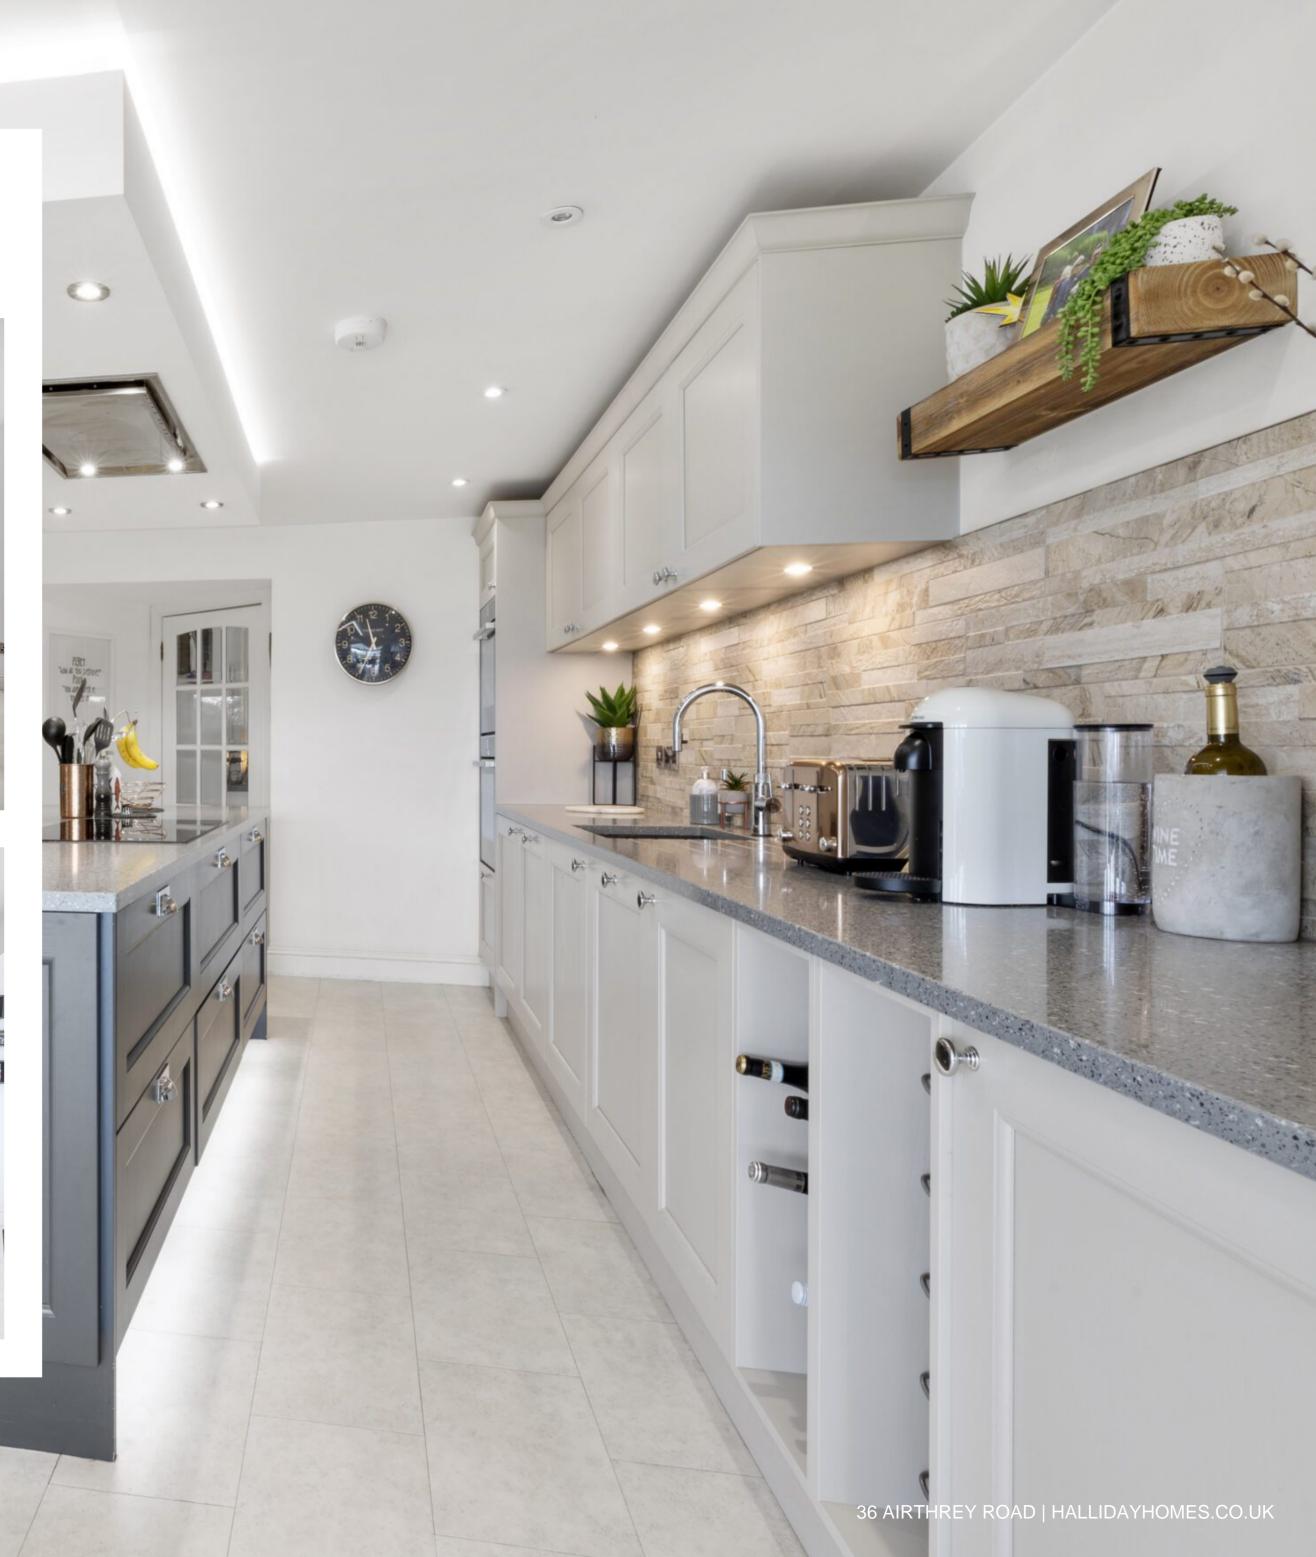

### THE HOUSE

From the front entrance is a welcoming vestibule leading into the reception hall which in turn gives access to the lounge, dining room, breakfasting/family/kitchen, utility room and WC. On the first floor, off the landing, is the principle bedroom with en-suite, three further bedrooms -one with an en-suite- large linen cupboard and the family bathroom. The home has been designed to enjoy views from the fine array of windows which also allow an abundance of natural light, timber double glazing and warmth is provided by gas central heating controlled by Hive dual zone thermostat. Sonos sound system located in the downstairs rooms.