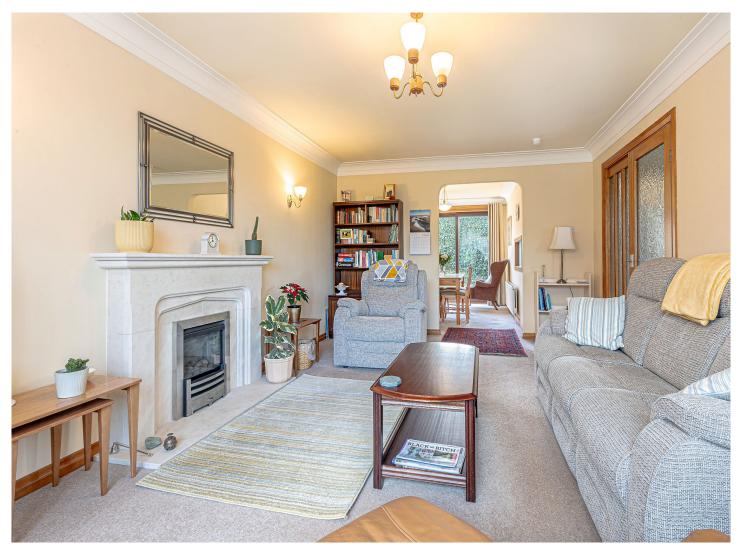

The internal accommodation comprises on the ground level: entrance hall, lounge open plan to dining room, downstairs bedroom, WC, and kitchen with utility room. Upstairs there are three generously sized bedrooms and a family bathroom. Warmth is provided by gas central heating and double glazing. To the front of the property is a very spacious Monoblock driveway leading to the garage with a front garden of lawn and mature shrubs. To the rear is an exceptionally private, beautifully landscaped garden with rear gate access, garden shed, bin store, external lighting, paved pathways, patio area, drying green and a selection of mature plants and shrubs.