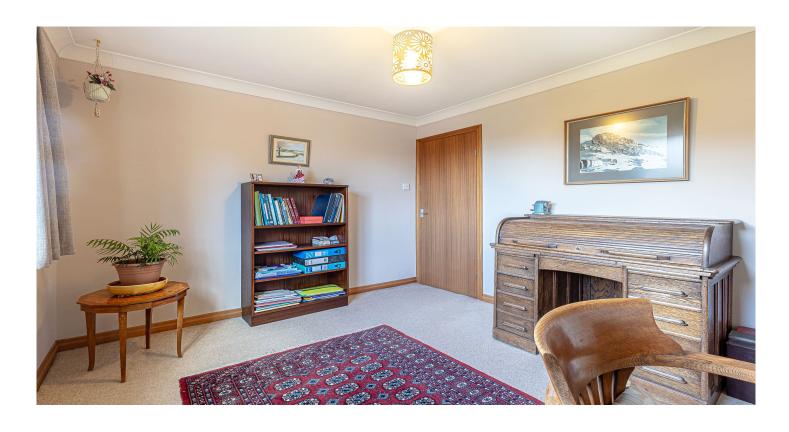

The internal accommodation comprises on the ground level: entrance hall, lounge open plan to dining room, downstairs bedroom, WC, and kitchen with utility room. Upstairs there are three generously sized bedrooms and a family bathroom. Warmth is provided by gas central heating and double glazing. To the front of the property is a very spacious Monoblock driveway leading to the garage with a front garden of lawn and mature shrubs. To the rear is an exceptionally private, beautifully landscaped garden with rear gate access, garden shed, bin store, external lighting, paved pathways, patio area, drying green and a selection of mature plants and shrubs.