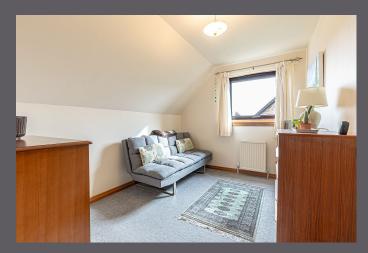

The internal accommodation comprises on the ground level: entrance hall, lounge open plan to dining room, downstairs bedroom, WC, and kitchen with utility room. Upstairs there are three generously sized bedrooms and a family bathroom. Warmth is provided by gas central heating and double glazing. To the front of the property is a very spacious Monoblock driveway leading to the garage with a front garden of lawn and mature shrubs. To the rear is an exceptionally private, beautifully landscaped garden with rear gate access, garden shed, bin store, external lighting, paved pathways, patio area, drying green and a selection of mature plants and shrubs.