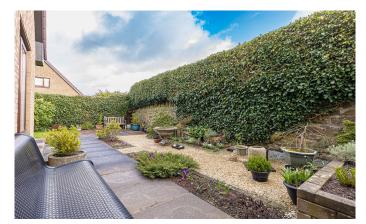

The internal accommodation comprises on the ground level: entrance hall, lounge open plan to dining room, downstairs bedroom, WC, and kitchen with utility room. Upstairs there are three generously sized bedrooms and a family bathroom. Warmth is provided by gas central heating and double glazing. To the front of the property is a very spacious Monoblock driveway leading to the garage with a front garden of lawn and mature shrubs. To the rear is an exceptionally private, beautifully landscaped garden with rear gate access, garden shed, bin store, external lighting, paved pathways, patio area, drying green and a selection of mature plants and shrubs.