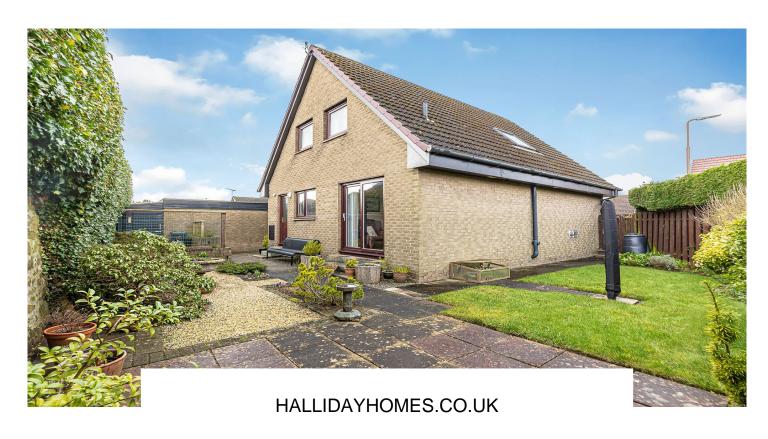

The internal accommodation comprises on the ground level: entrance hall, lounge open plan to dining room, downstairs bedroom, WC, and kitchen with utility room. Upstairs there are three generously sized bedrooms and a family bathroom. Warmth is provided by gas central heating and double glazing. To the front of the property is a very spacious Monoblock driveway leading to the garage with a front garden of lawn and mature shrubs. To the rear is an exceptionally private, beautifully landscaped garden with rear gate access, garden shed, bin store, external lighting, paved pathways, patio area, drying green and a selection of mature plants and shrubs.