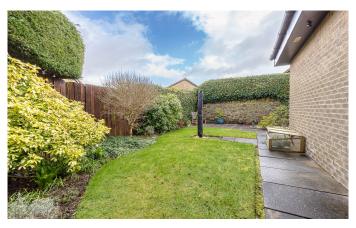

The internal accommodation comprises on the ground level: entrance hall, lounge open plan to dining room, downstairs bedroom, WC, and kitchen with utility room. Upstairs there are three generously sized bedrooms and a family bathroom. Warmth is provided by gas central heating and double glazing. To the front of the property is a very spacious Monoblock driveway leading to the garage with a front garden of lawn and mature shrubs. To the rear is an exceptionally private, beautifully landscaped garden with rear gate access, garden shed, bin store, external lighting, paved pathways, patio area, drying green and a selection of mature plants and shrubs.