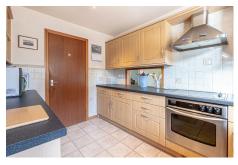

The internal accommodation comprises on the ground level: entrance hall, lounge open plan to dining room, downstairs bedroom, WC, and kitchen with utility room. Upstairs there are three generously sized bedrooms and a family bathroom. Warmth is provided by gas central heating and double glazing. To the front of the property is a very spacious Monoblock driveway leading to the garage with a front garden of lawn and mature shrubs. To the rear is an exceptionally private, beautifully landscaped garden with rear gate access, garden shed, bin store, external lighting, paved pathways, patio area, drying green and a selection of mature plants and shrubs.