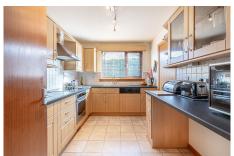

The internal accommodation comprises on the ground level: entrance hall, lounge open plan to dining room, downstairs bedroom, WC, and kitchen with utility room. Upstairs there are three generously sized bedrooms and a family bathroom. Warmth is provided by gas central heating and double glazing. To the front of the property is a very spacious Monoblock driveway leading to the garage with a front garden of lawn and mature shrubs. To the rear is an exceptionally private, beautifully landscaped garden with rear gate access, garden shed, bin store, external lighting, paved pathways, patio area, drying green and a selection of mature plants and shrubs.