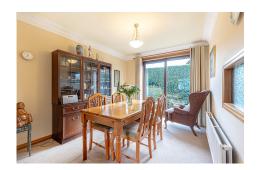

The internal accommodation comprises on the ground level: entrance hall, lounge open plan to dining room, downstairs bedroom, WC, and kitchen with utility room. Upstairs there are three generously sized bedrooms and a family bathroom. Warmth is provided by gas central heating and double glazing. To the front of the property is a very spacious Monoblock driveway leading to the garage with a front garden of lawn and mature shrubs. To the rear is an exceptionally private, beautifully landscaped garden with rear gate access, garden shed, bin store, external lighting, paved pathways, patio area, drying green and a selection of mature plants and shrubs.