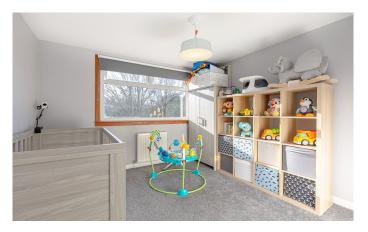

The internal accommodation comprises on the ground level: entrance hall, spacious lounge which has been designed open plan to dining room, kitchen, utility room and guest wc. Upstairs there are three generously sized bedrooms, an airing cupboard, and a family bathroom. The property enjoys a front garden with a driveway and a fully enclosed rear garden, laid to lawn with a paved patio area, chipped path and shed with plentiful storage space.