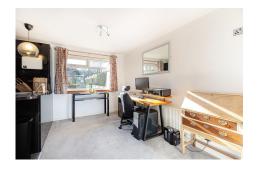

The internal accommodation comprises on the ground level: entrance hall, spacious lounge which has been designed open plan to dining room, kitchen, utility room and guest wc. Upstairs there are three generously sized bedrooms, an airing cupboard, and a family bathroom. The property enjoys a front garden with a driveway and a fully enclosed rear garden, laid to lawn with a paved patio area, chipped path and shed with plentiful storage space.