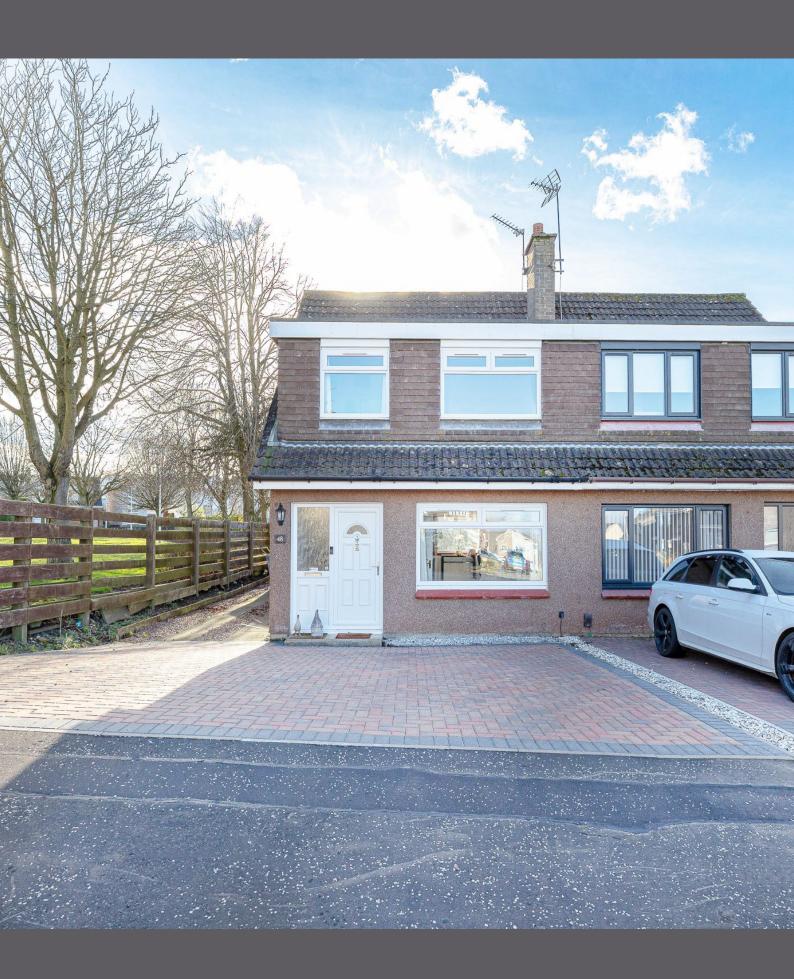

## 48 Woodlands Drive

Halliday Homes are delighted to welcome to the market this three-bedroom, semi-detached home located in an ever-popular address, with striking views over the Firth of Forth. Situated in a quiet cul-de-sac location and boasting a substantial front paved driveway and rear south facing gardens, early viewing is strongly advised to appreciate the accommodation on offer.

The internal accommodation comprises on the ground level: entrance hall, spacious lounge which has been designed open plan to dining room, kitchen, utility room and guest wc. Upstairs there are three generously sized bedrooms, an airing cupboard, and a family bathroom. The property enjoys a front garden with a driveway and a fully enclosed rear garden, laid to lawn with a paved patio area, chipped path and shed with plentiful storage space.