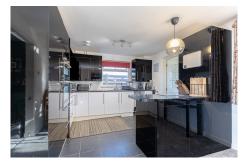

The internal accommodation comprises on the ground level: entrance hall, spacious lounge which has been designed open plan to dining room, kitchen, utility room and guest wc. Upstairs there are three generously sized bedrooms, an airing cupboard, and a family bathroom. The property enjoys a front garden with a driveway and a fully enclosed rear garden, laid to lawn with a paved patio area, chipped path and shed with plentiful storage space.