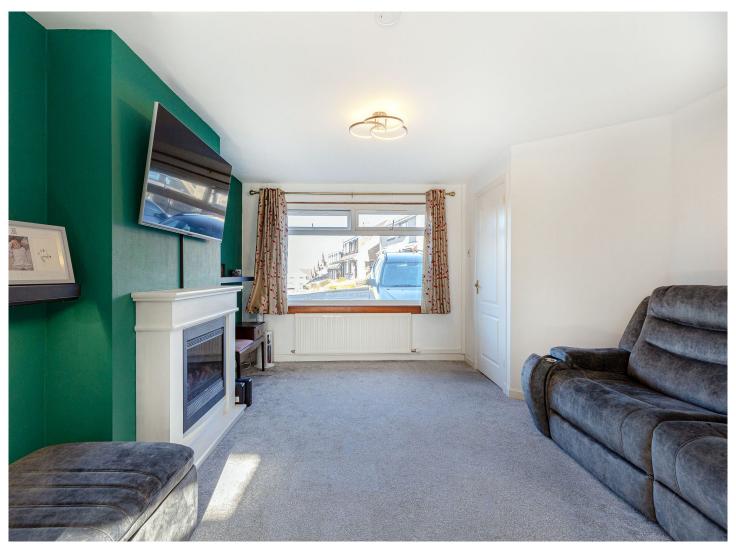

The internal accommodation comprises on the ground level: entrance hall, spacious lounge which has been designed open plan to dining room, kitchen, utility room and guest wc. Upstairs there are three generously sized bedrooms, an airing cupboard, and a family bathroom. The property enjoys a front garden with a driveway and a fully enclosed rear garden, laid to lawn with a paved patio area, chipped path and shed with plentiful storage space.