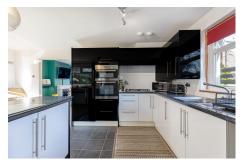

The internal accommodation comprises on the ground level: entrance hall, spacious lounge which has been designed open plan to dining room, kitchen, utility room and guest wc. Upstairs there are three generously sized bedrooms, an airing cupboard, and a family bathroom. The property enjoys a front garden with a driveway and a fully enclosed rear garden, laid to lawn with a paved patio area, chipped path and shed with plentiful storage space.