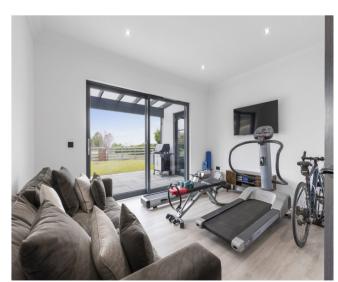

#### THE HOUSE

The internal accommodation compromises of grand entrance hall, leading to all ground floor rooms including, kitchen/diner/living area, home gym/bedroom five, cinema room, utility, and WC. On the upper level, there are 4 double bedrooms, two of which have en-suites, and a family bathroom. The property has gas central heating, under floor heating and solar panels. Nordan windows and external doors, Porcelanosa tiles to the downstairs. Sonos sound equipment located throughout the house.