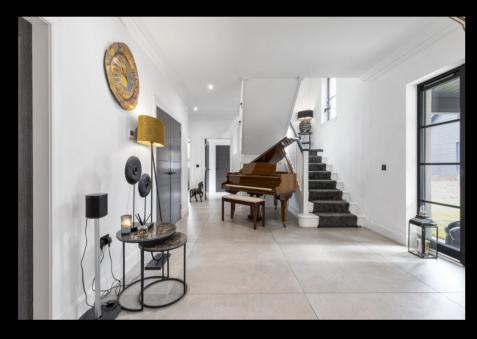

#### THE HOUSE

The internal accommodation compromises of grand entrance hall, leading to all ground floor rooms including, kitchen/diner/living area, home gym/bedroom five, cinema room, utility, and WC. On the upper level, there are 4 double bedrooms, two of which have en-suites, and a family bathroom. The property has gas central heating, under floor heating and solar panels. Nordan windows and external doors, Porcelanosa tiles to the downstairs. Sonos sound equipment located throughout the house.

# THE HEART OF THE HOME