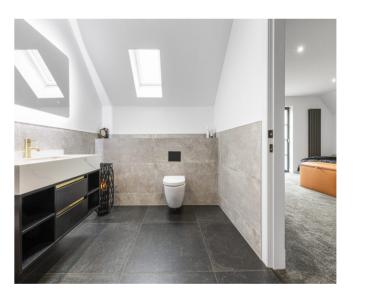

#### THE HOUSE

The internal accommodation compromises of grand entrance hall, leading to all ground floor rooms including, kitchen/diner/living area, home gym/bedroom five, cinema room, utility, and WC. On the upper level, there are 4 double bedrooms, two of which have en-suites, and a family bathroom. The property has gas central heating, under floor heating and solar panels. Nordan windows and external doors, Porcelanosa tiles to the downstairs. Sonos sound equipment located throughout the house.