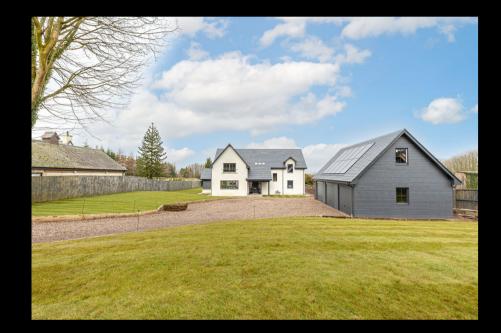

### Blossom House Castleton Road, Auchterarder

5 Beds | 3 Baths | 316m2

Externally the property, which is located off a private lane, sits in spacious garden ground. To the front you have access to the property from metal gates, there is a gravel driveway for multiple cars, detached triple sized garage with separate access to what could be a self-contained living accommodation above, which there is planning consent in place for. At the back of the property there is a patio area for garden furniture to enjoy the views over the hills which wraps around the house and lawn with timber fencing.