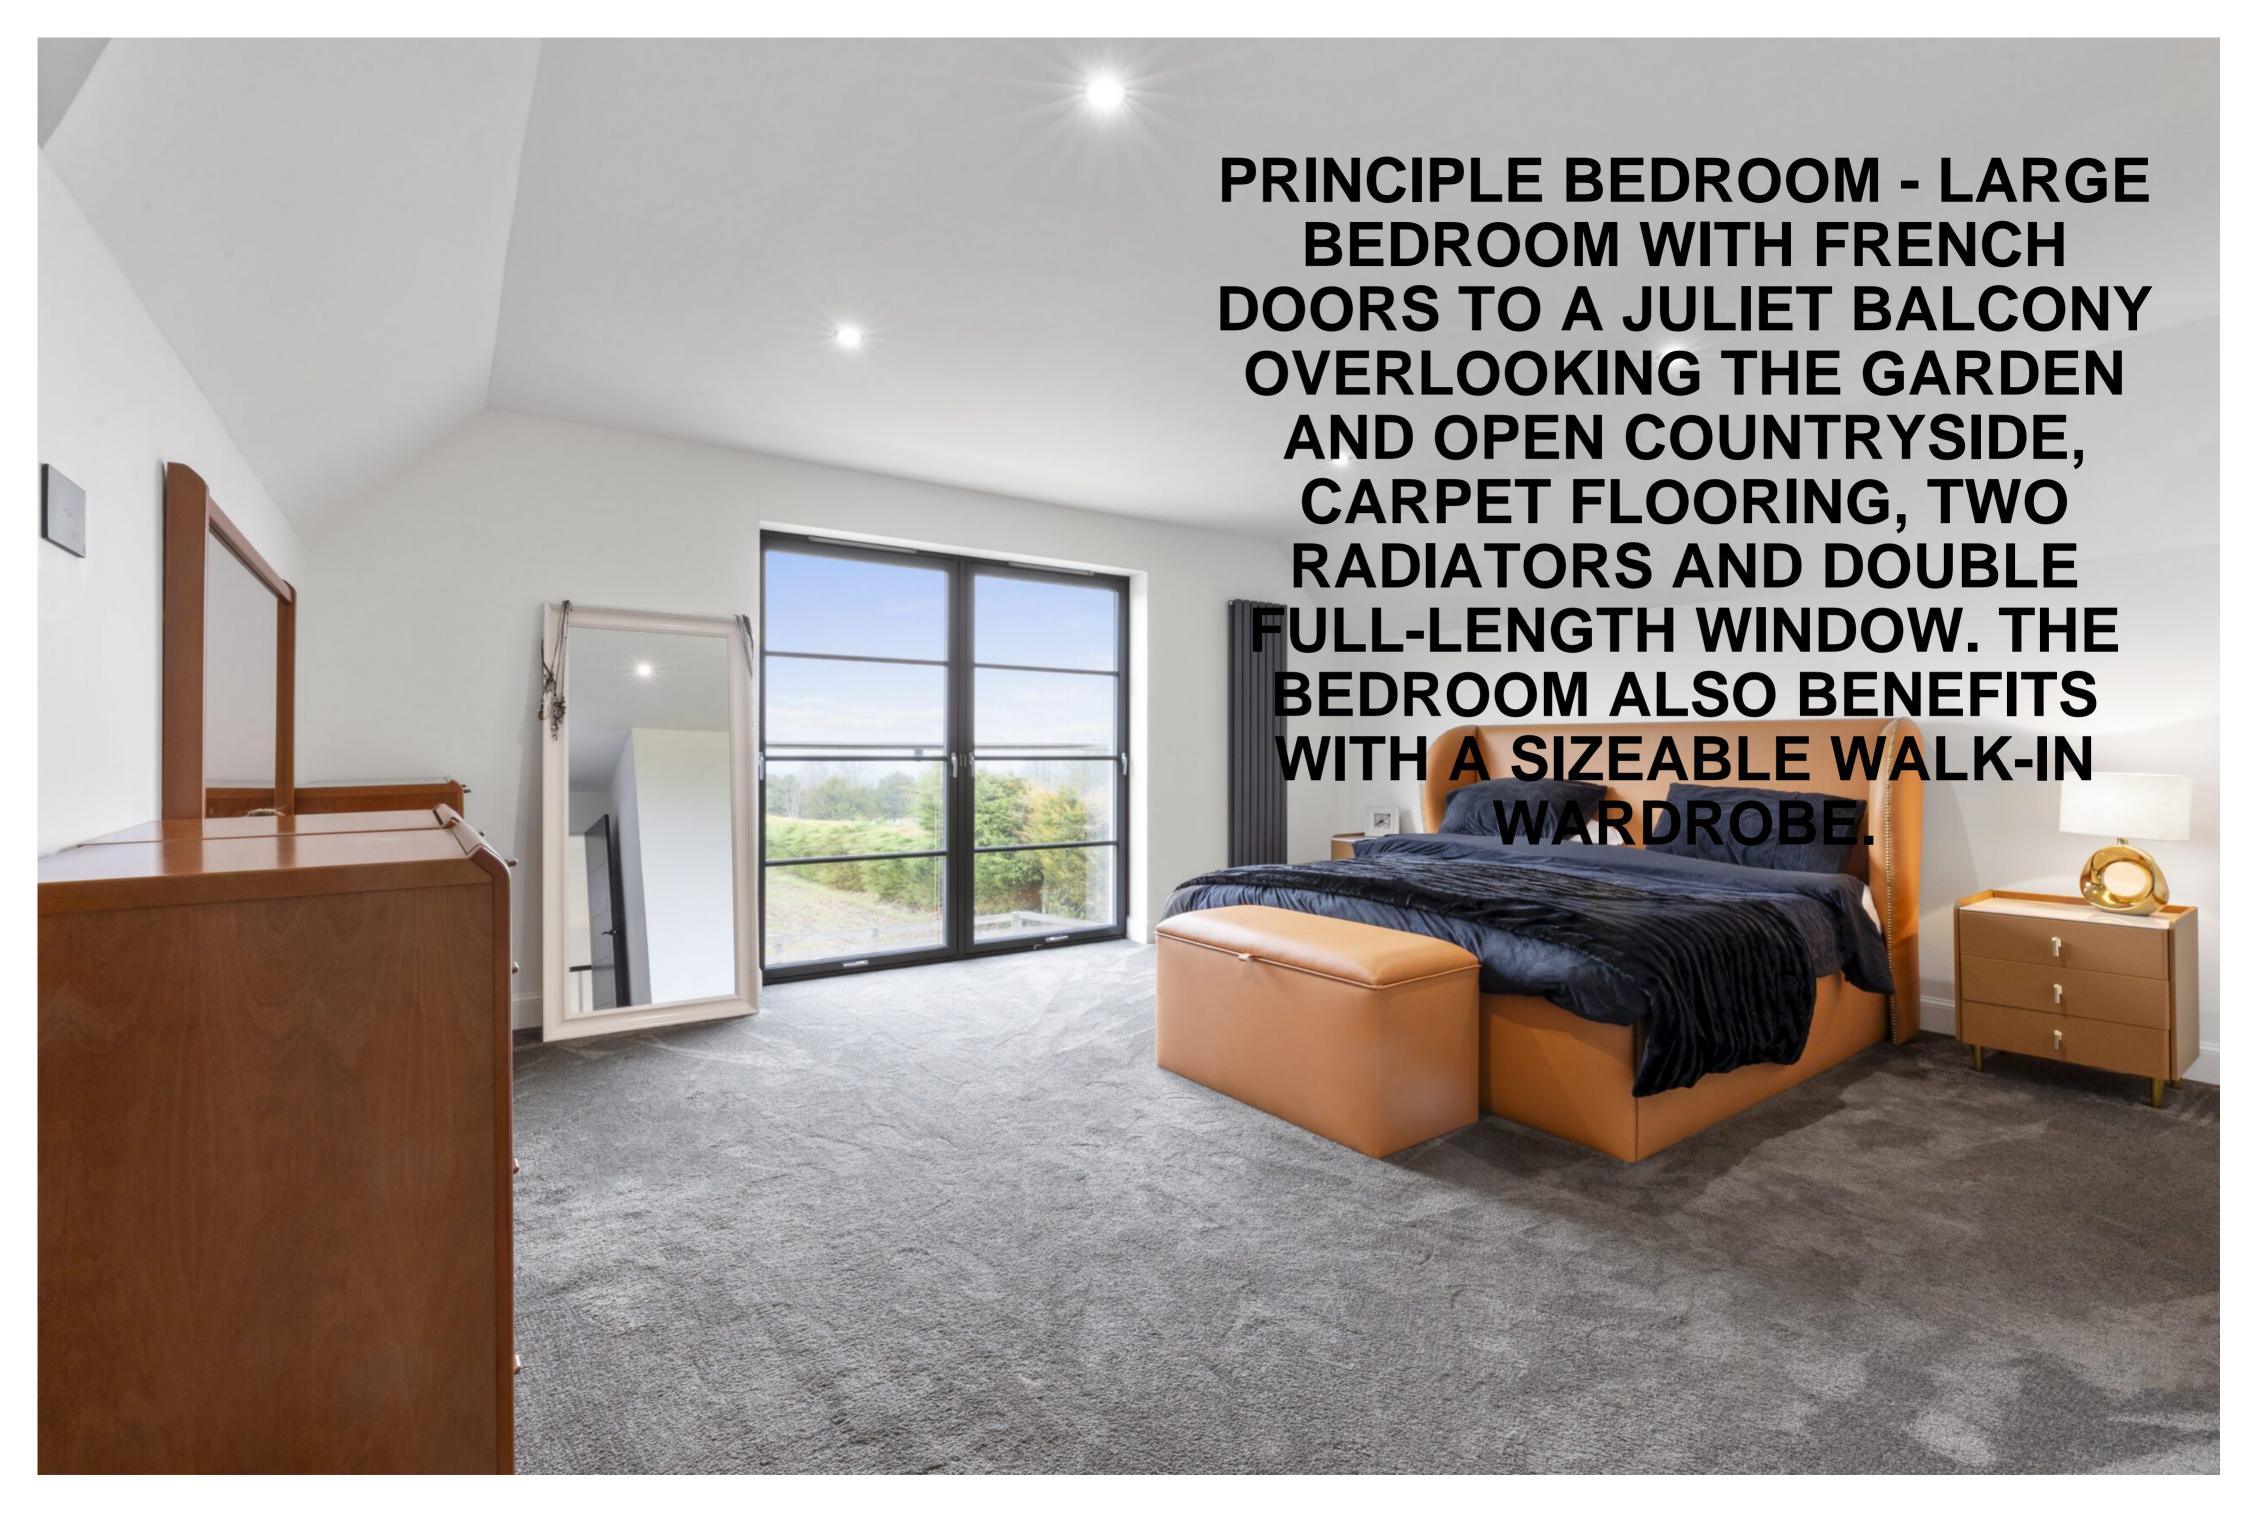

-suites, and a family bathroom. The property has gas central heating, under floor heating and solar panels. Nordan windows and external doors, Porcelanosa tiles to the downstairs. Sonos sound equipment located throughout the house.

Externally the property, which is located off a private lane, sits in spacious garden ground. To the front you have access to the property from metal gates, there is a gravel driveway for multiple cars, detached triple sized garage with separate access to what could be a self-contained living accommodation above, which there is planning consent in place for. At the back of the property there is a patio area for garden furniture to enjoy the views over the hills which wraps around the house and lawn with timber fencing.











# THE HEART OF THE HOME









# A CLOSER LOOK













## Collection

#### **ALL ENQUIRIES**

Halliday Homes

Telephone: +44 (0)1786 833811

Email: info@hallidayhomes.co.uk

Website: hallidayhomes.co.uk