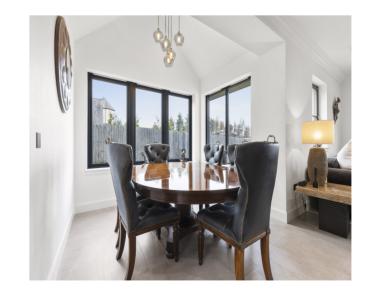

#### THE HOUSE

The internal accommodation compromises of grand entrance hall, leading to all ground floor rooms including, kitchen/diner/living area, home gym/bedroom five, cinema room, utility, and WC. On the upper level, there are 4 double bedrooms, two of which have en-suites, and a family bathroom. The property has gas central heating, under floor heating and solar panels. Nordan windows and external doors, Porcelanosa tiles to the downstairs. Sonos sound equipment located throughout the house.