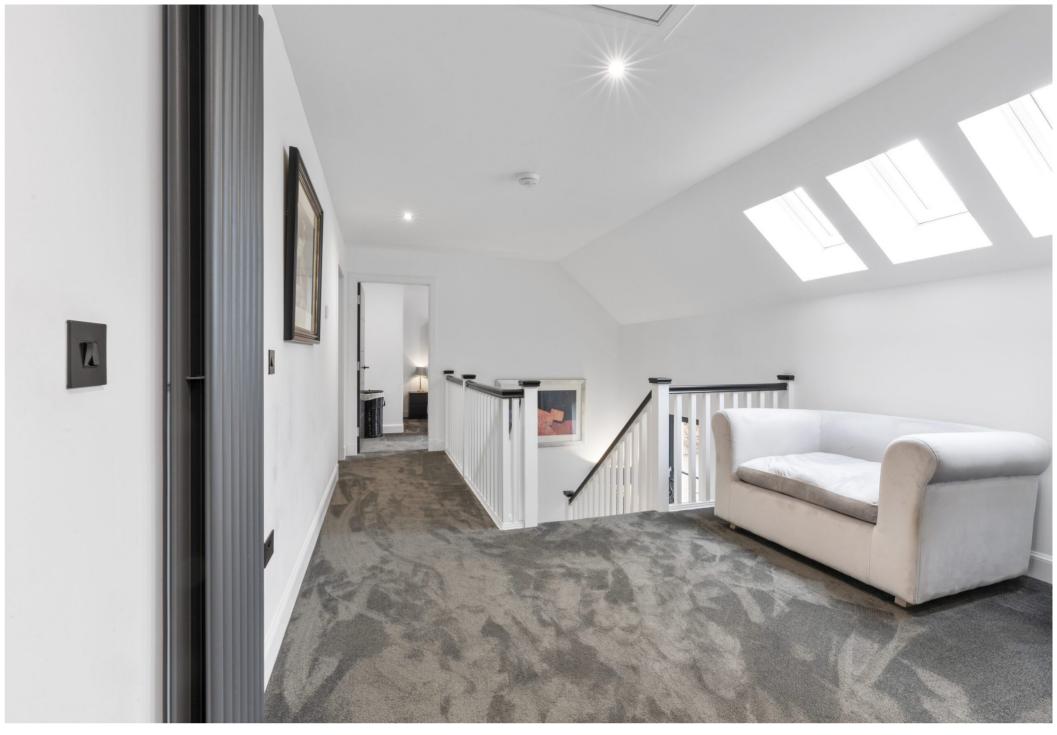

#### THE HOUSE

The internal accommodation compromises of grand entrance hall, leading to all ground floor rooms including, kitchen/diner/living area, home gym/bedroom five, cinema room, utility, and WC. On the upper level, there are 4 double bedrooms, two of which have en-suites, and a family bathroom. The property has gas central heating, under floor heating and solar panels. Nordan windows and external doors, Porcelanosa tiles to the downstairs. Sonos sound equipment located throughout the house.