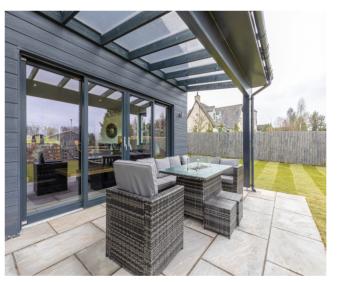

Externally the property, which is located off a private lane, sits in spacious garden ground. To the front you have access to the property from metal gates, there is a gravel driveway for multiple cars, detached triple sized garage with separate access to what could be a self-contained living accommodation above, which there is planning consent in place for. At the back of the property there is a patio area for garden furniture to enjoy the views over the hills which wraps around the house and lawn with timber fencing.