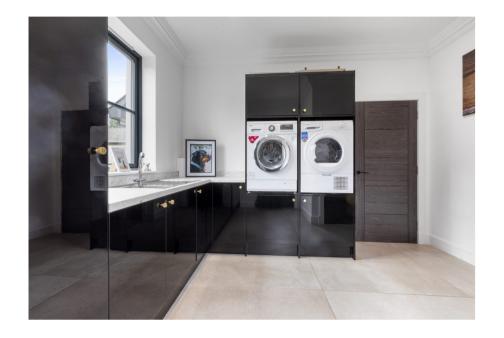

#### THE HOUSE

The internal accommodation compromises of grand entrance hall, leading to all ground floor rooms including, kitchen/diner/living area, home gym/bedroom five, cinema room, utility, and WC. On the upper level, there are 4 double bedrooms, two of which have en-suites, and a family bathroom. The property has gas central heating, under floor heating and solar panels. Nordan windows and external doors, Porcelanosa tiles to the downstairs. Sonos sound equipment located throughout the house.