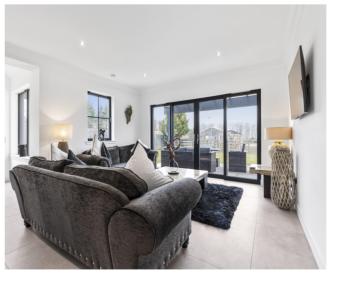

#### THE HOUSE

The internal accommodation compromises of grand entrance hall, leading to all ground floor rooms including, kitchen/diner/living area, home gym/bedroom five, cinema room, utility, and WC. On the upper level, there are 4 double bedrooms, two of which have en-suites, and a family bathroom. The property has gas central heating, under floor heating and solar panels. Nordan windows and external doors, Porcelanosa tiles to the downstairs. Sonos sound equipment located throughout the house.