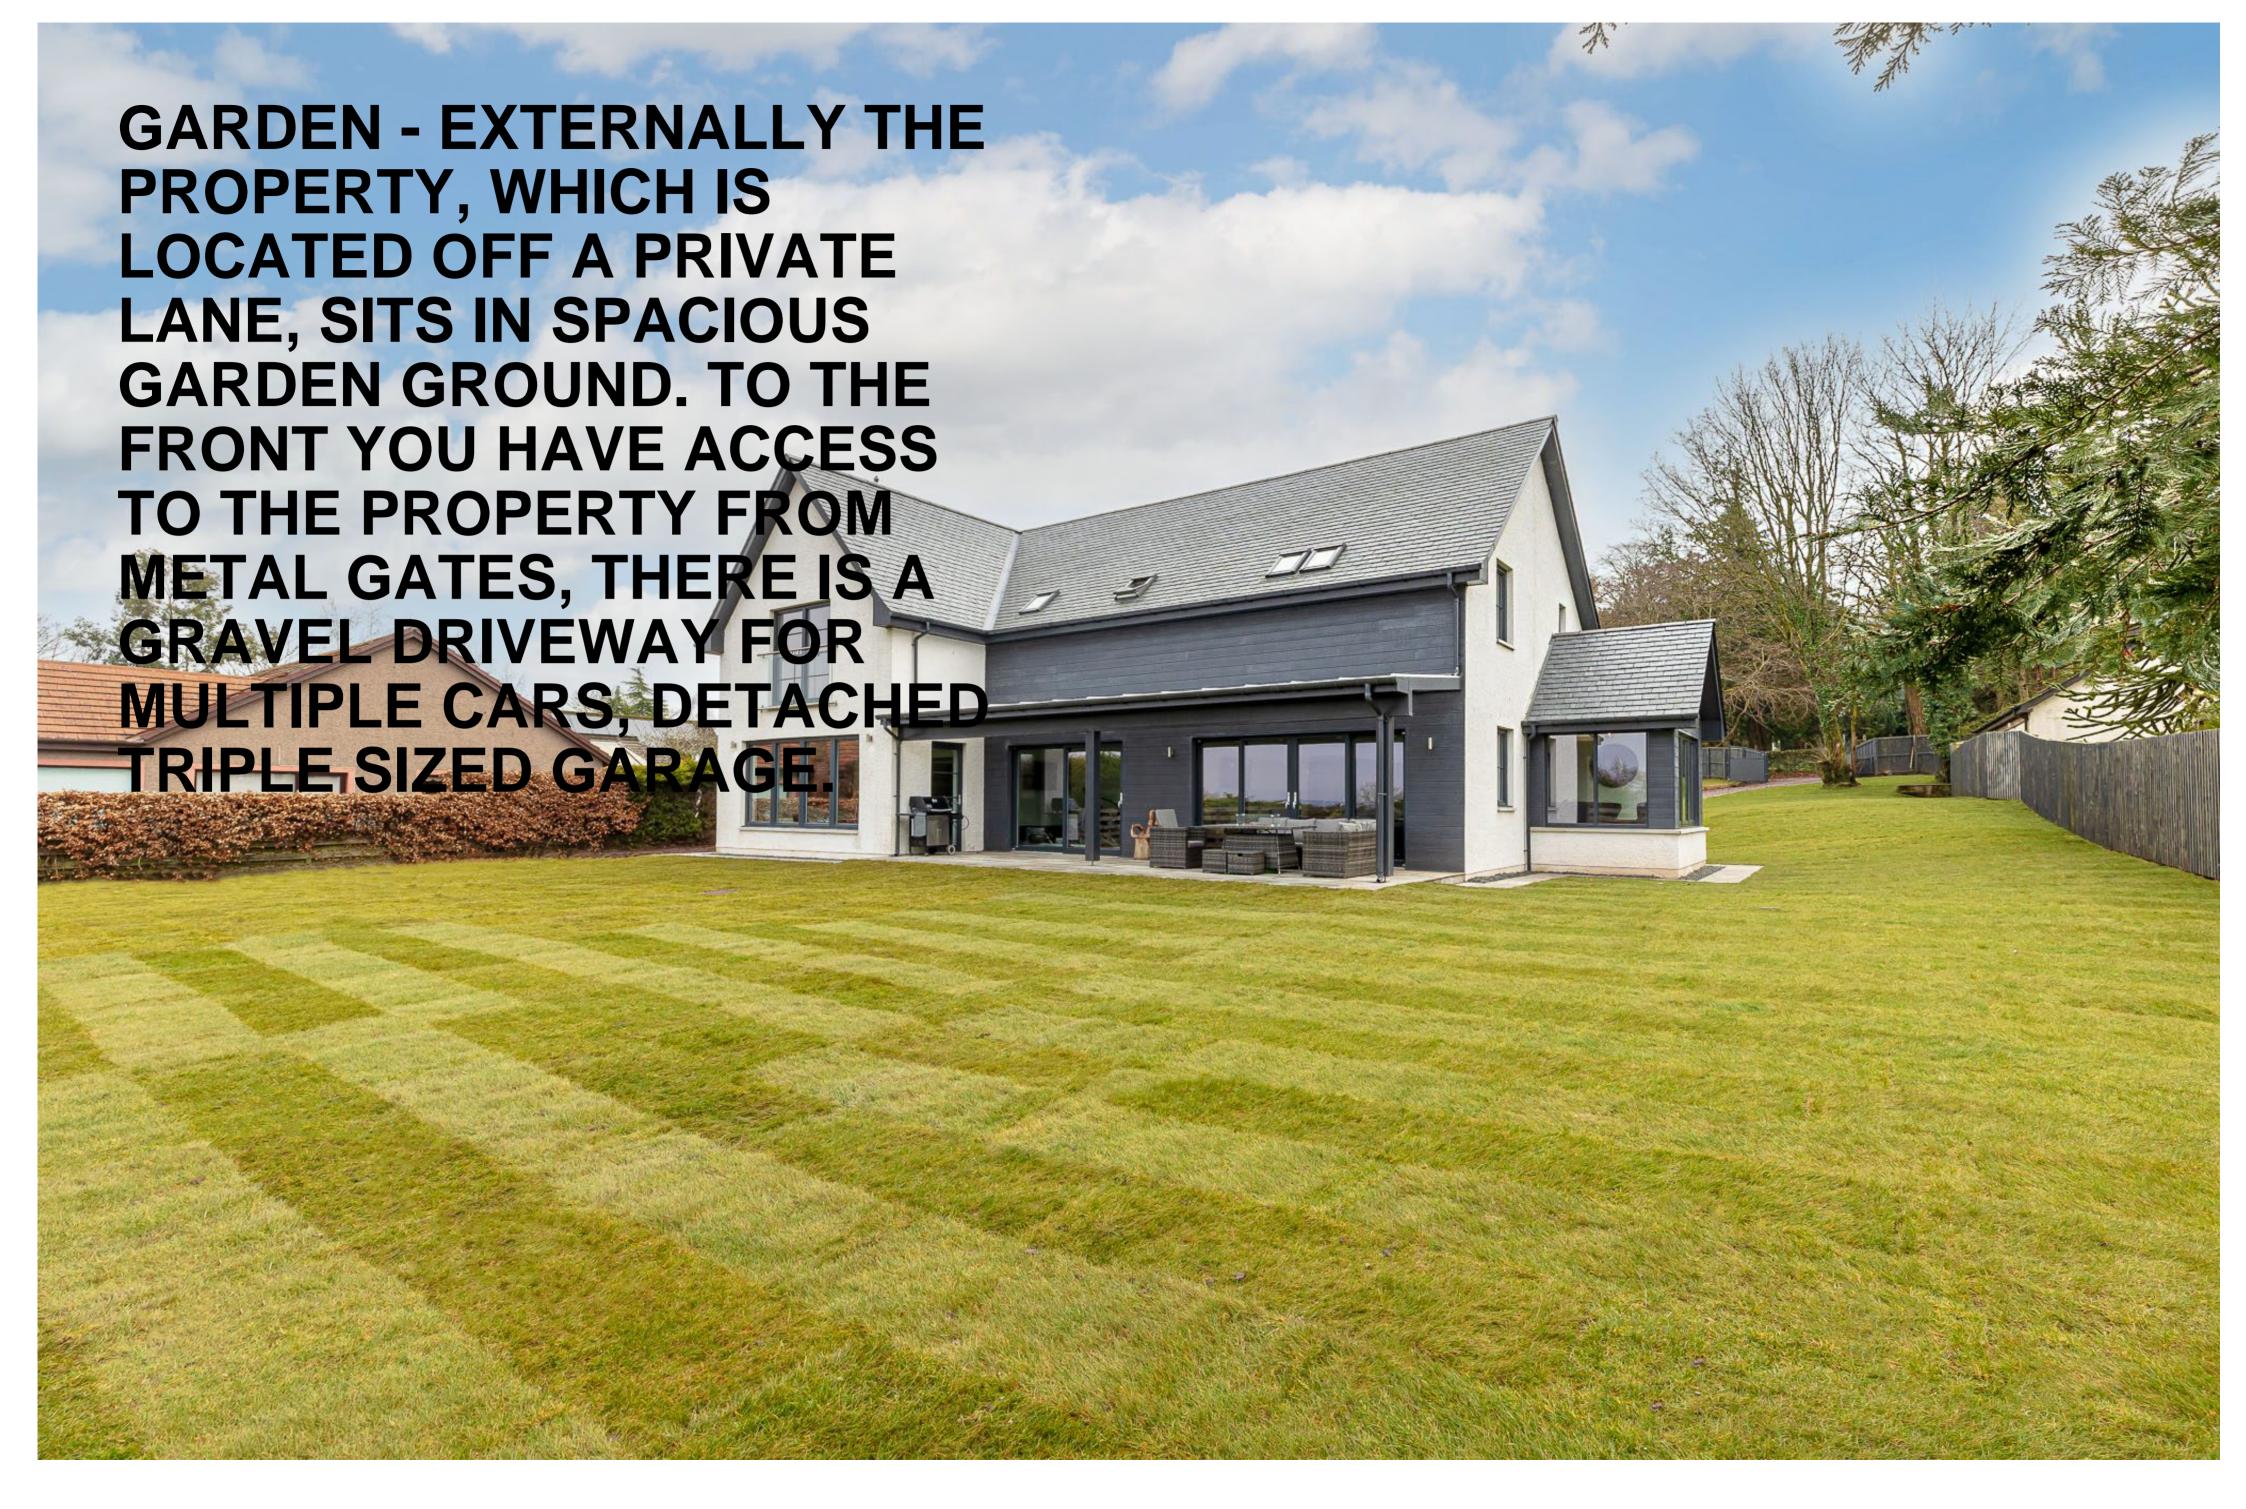

Externally the property, which is located off a private lane, sits in spacious garden ground. To the front you have access to the property from metal gates, there is a gravel driveway for multiple cars, detached triple sized garage with separate access to what could be a self-contained living accommodation above, which there is planning consent in place for. At the back of the property there is a patio area for garden furniture to enjoy the views over the hills which wraps around the house and lawn with timber fencing.