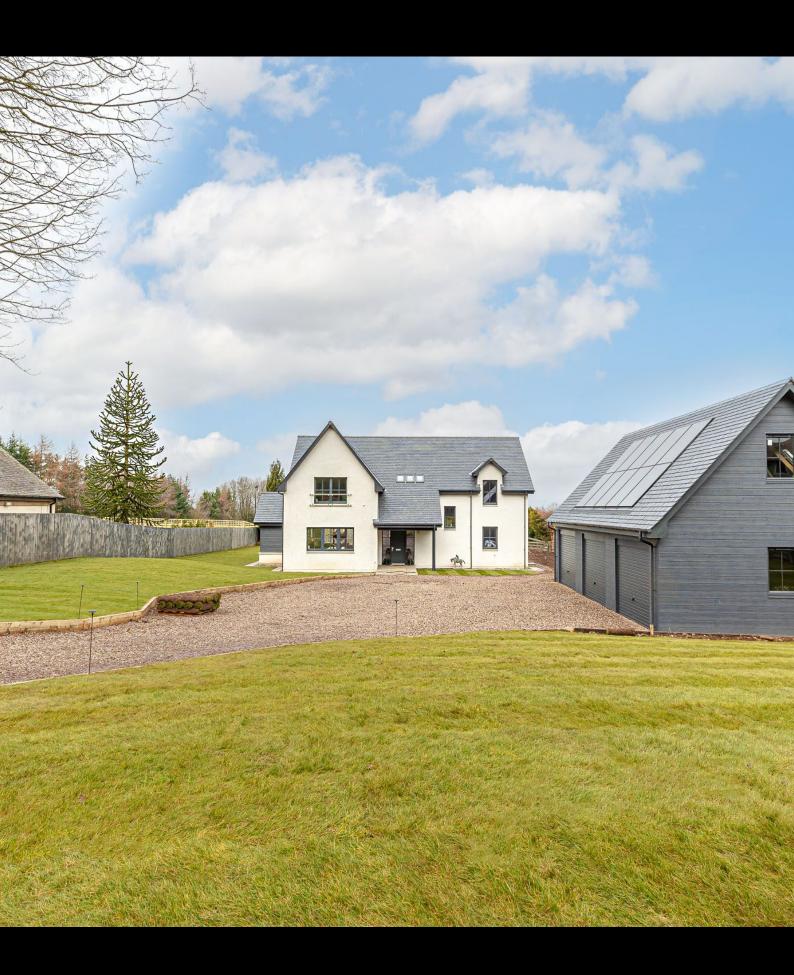

### Blossom House Castleton Road, Auchterarder

5 Beds | 3 Baths | 316m2

Externally the property, which is located off a private lane, sits in spacious garden ground. To the front you have access to the property from metal gates, there is a gravel driveway for multiple cars, detached triple sized garage with separate access to what could be a self-contained living accommodation above, which there is planning consent in place for. At the back of the property there is a patio area for garden furniture to enjoy the views over the hills which wraps around the house and lawn with timber fencing.