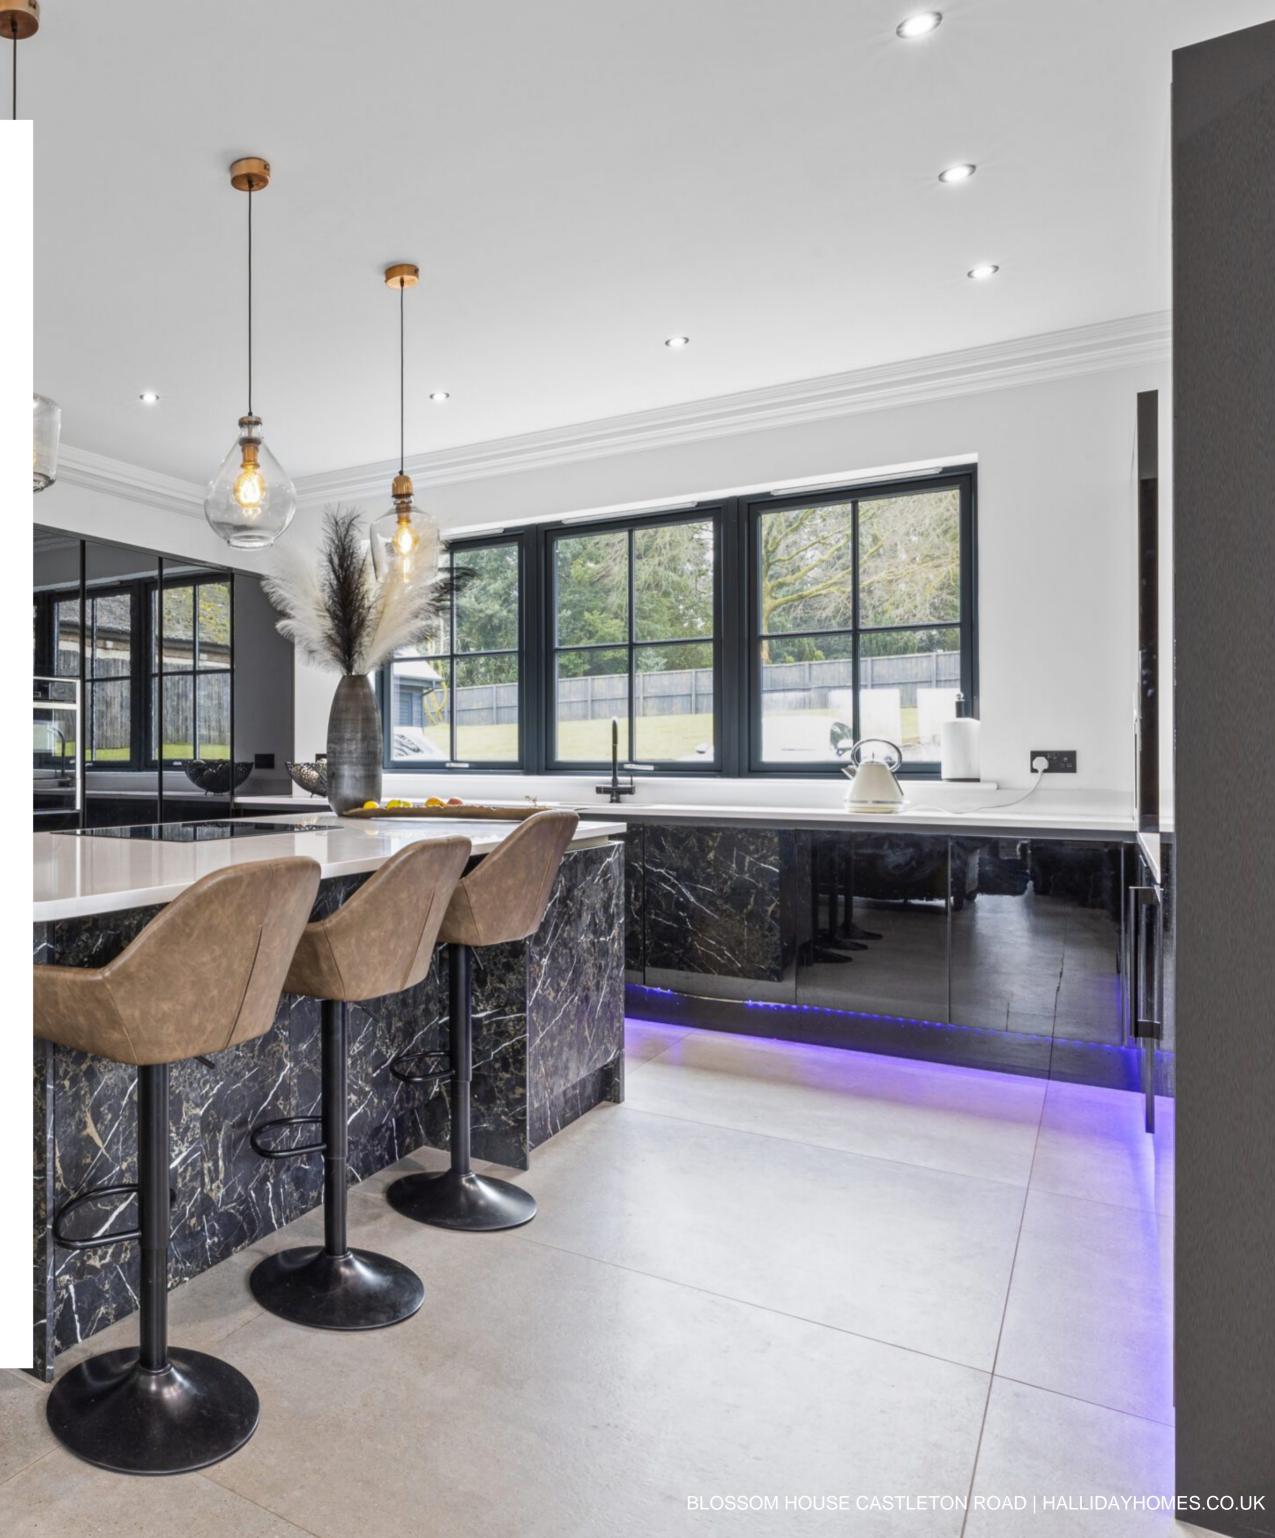

en-suites, and a family bathroom. The property has gas central heating, under floor heating and solar panels. Nordan windows and external doors, Porcelanosa tiles to the downstairs. Sonos sound equipment located throughout the house.

Externally the property, which is located off a private lane, sits in spacious garden ground. To the front you have access to the property from metal gates, there is a gravel driveway for multiple cars, detached triple sized garage with separate access to what could be a self-contained living accommodation above, which there is planning consent in place for. At the back of the property there is a patio area for garden furniture to enjoy the views over the hills which wraps around the house and lawn with timber fencing.











# THE HEART OF THE HOME









# A CLOSER LOOK













## Collection

#### **ALL ENQUIRIES**

Halliday Homes

Telephone: +44 (0)1786 833811

Email: info@hallidayhomes.co.uk

Website: hallidayhomes.co.uk