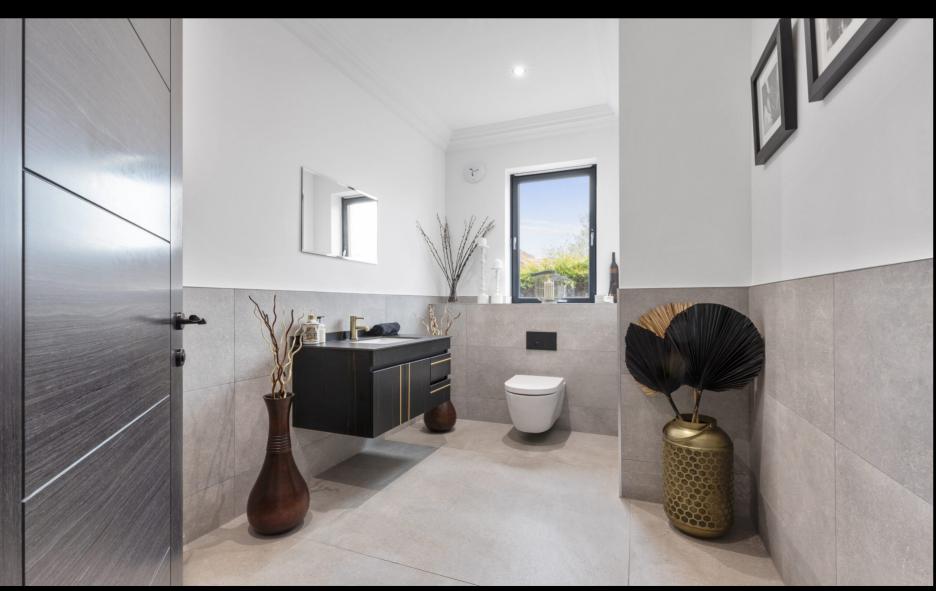

#### THE HOUSE

The internal accommodation compromises of grand entrance hall, leading to all ground floor rooms including, kitchen/diner/living area, home gym/bedroom five, cinema room, utility, and WC. On the upper level, there are 4 double bedrooms, two of which have en-suites, and a family bathroom. The property has gas central heating, under floor heating and solar panels. Nordan windows and external doors, Porcelanosa tiles to the downstairs. Sonos sound equipment located throughout the house.