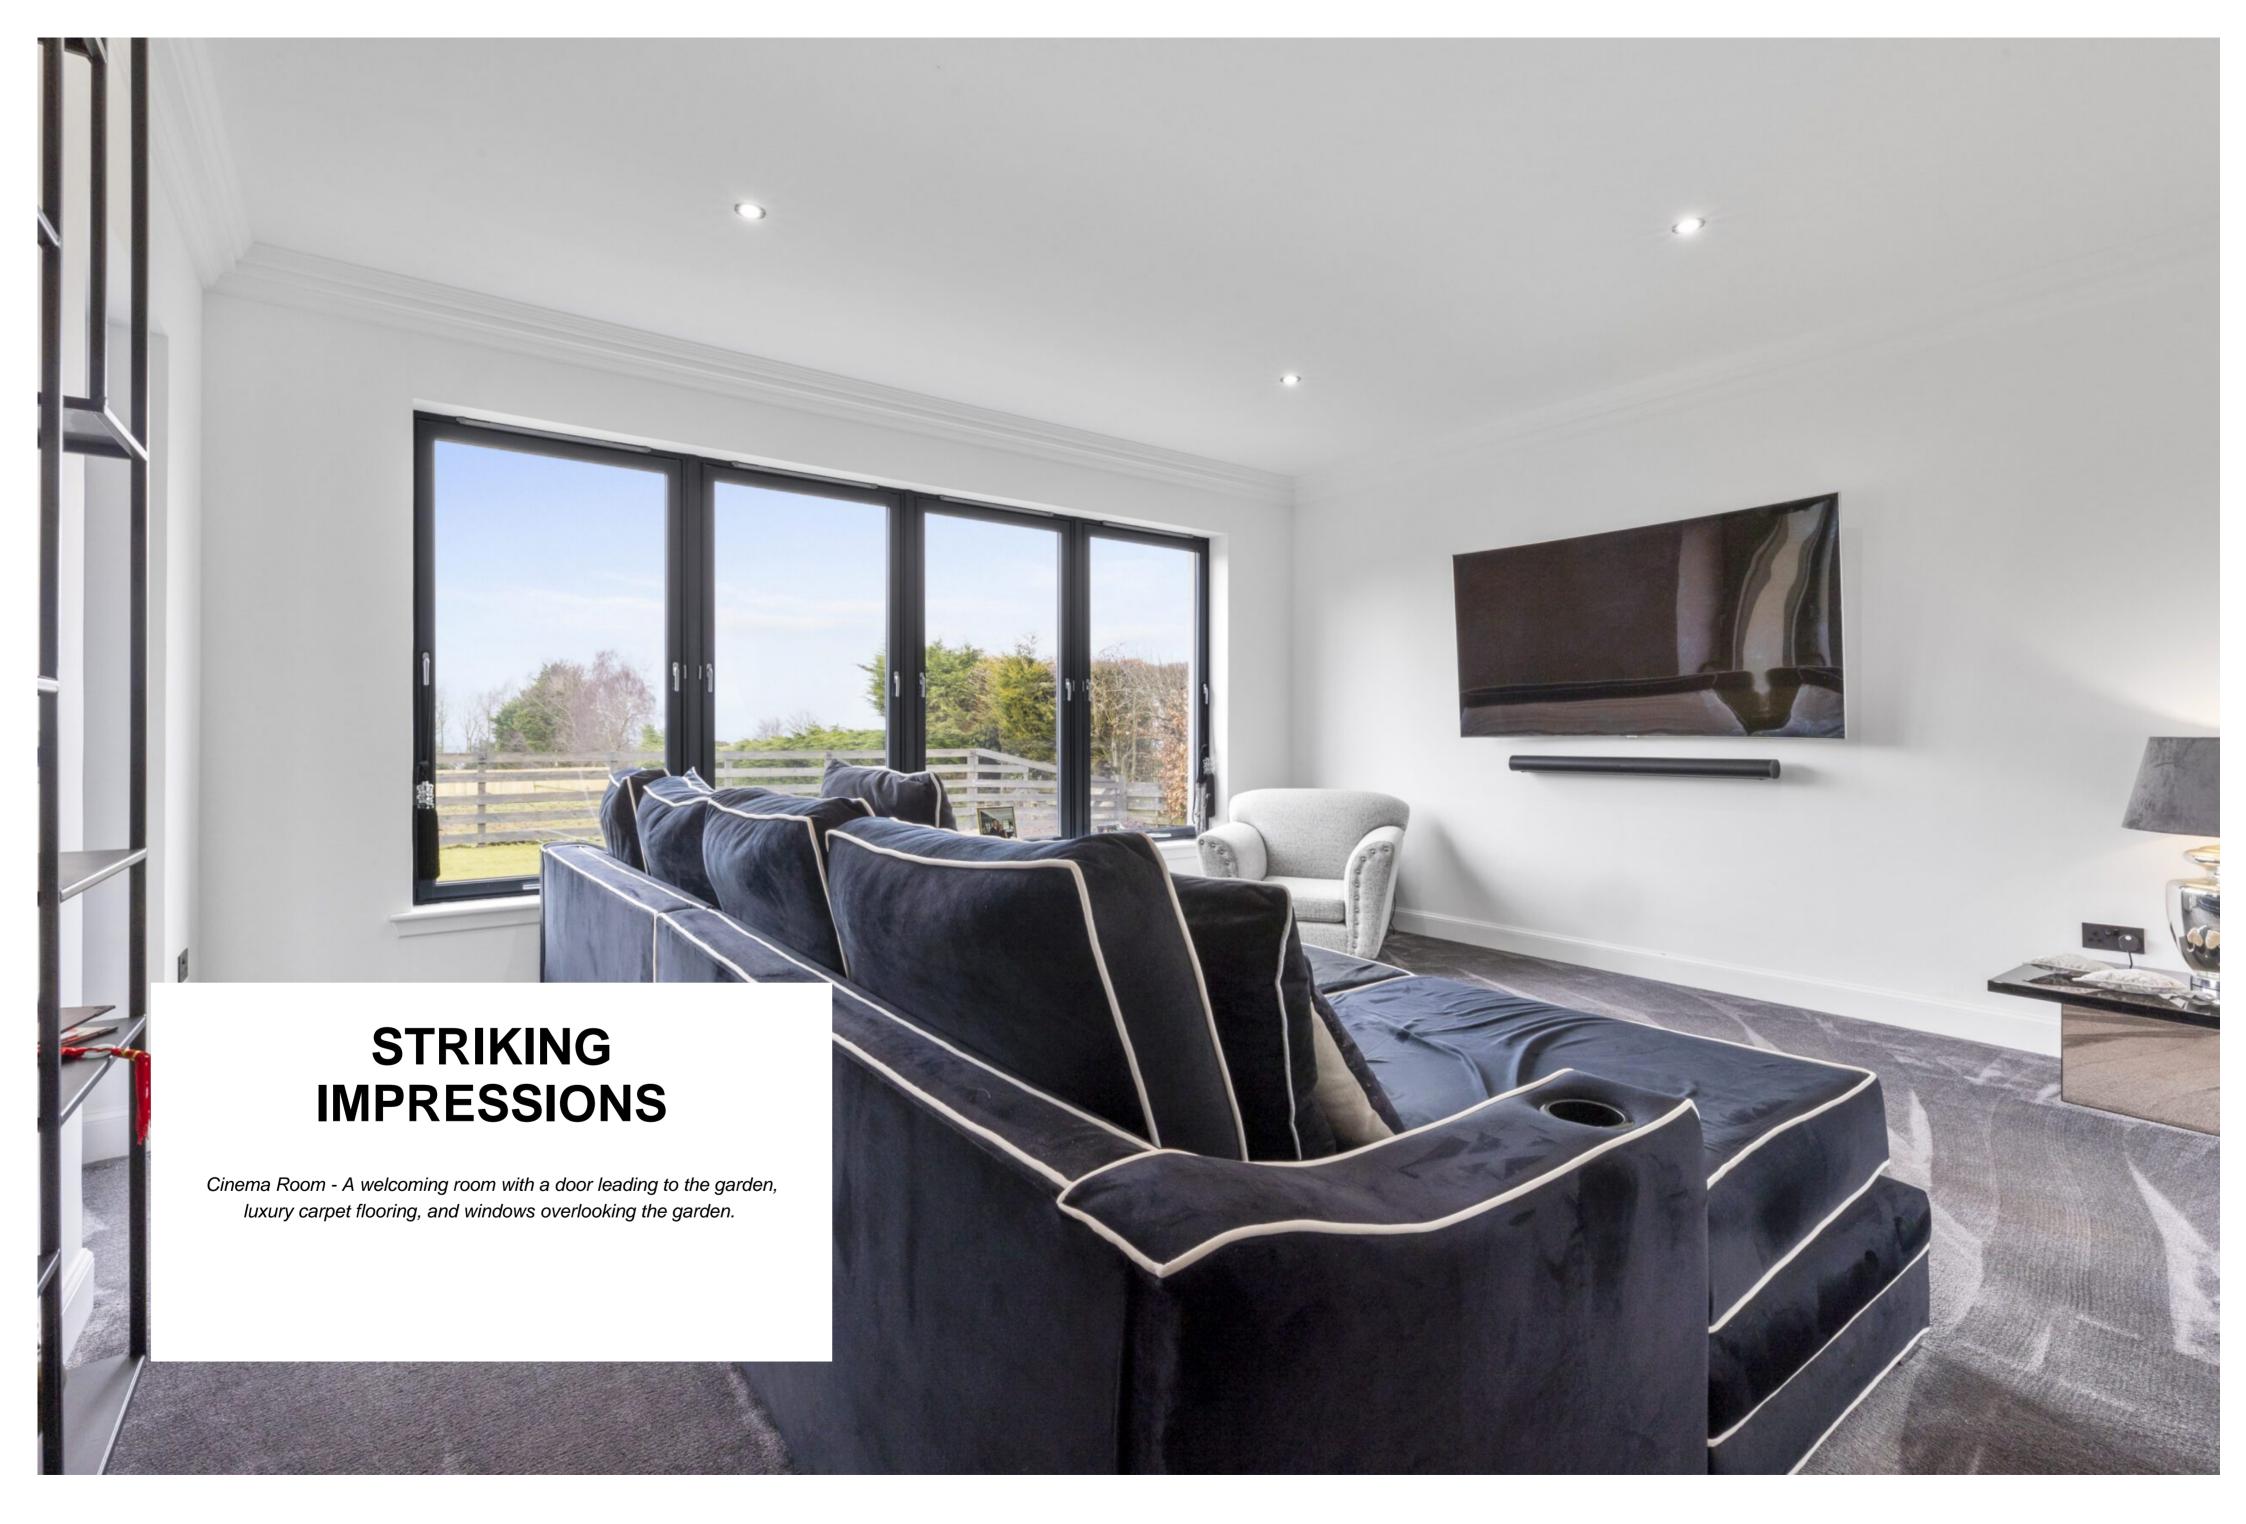

#### THE HOUSE

The internal accommodation compromises of grand entrance hall, leading to all ground floor rooms including, kitchen/diner/living area, home gym/bedroom five, cinema room, utility, and WC. On the upper level, there are 4 double bedrooms, two of which have en-suites, and a family bathroom. The property has gas central heating, under floor heating and solar panels. Nordan windows and external doors, Porcelanosa tiles to the downstairs. Sonos sound equipment located throughout the house.