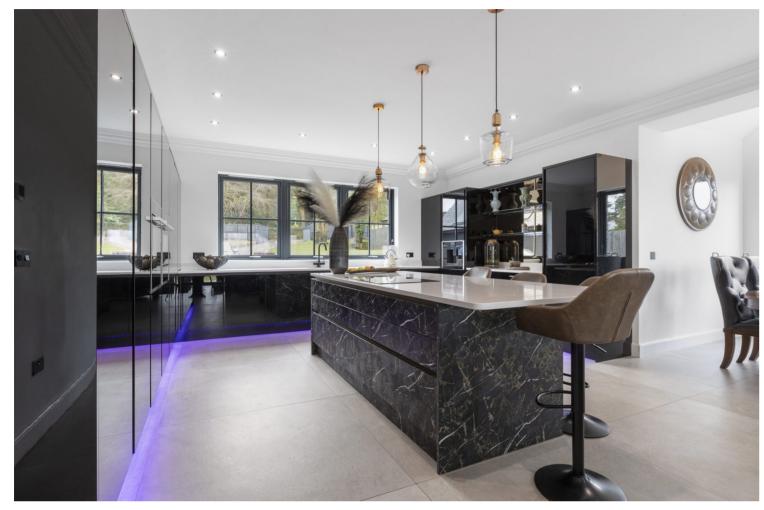

ave en-suites, and a family bathroom. The property has gas central heating, under floor heating and solar panels. Nordan windows and external doors, Porcelanosa tiles to the downstairs. Sonos sound equipment located throughout the house.

Externally the property, which is located off a private lane, sits in spacious garden ground. To the front you have access to the property from metal gates, there is a gravel driveway for multiple cars, detached triple sized garage with separate access to what could be a self-contained living accommodation above, which there is planning consent in place for. At the back of the property there is a patio area for garden furniture to enjoy the views over the hills which wraps around the house and lawn with timber fencing.











# THE HEART OF THE HOME









# A CLOSER LOOK













## Collection

#### **ALL ENQUIRIES**

Halliday Homes

Telephone: +44 (0)1786 833811

Email: info@hallidayhomes.co.uk

Website: hallidayhomes.co.uk