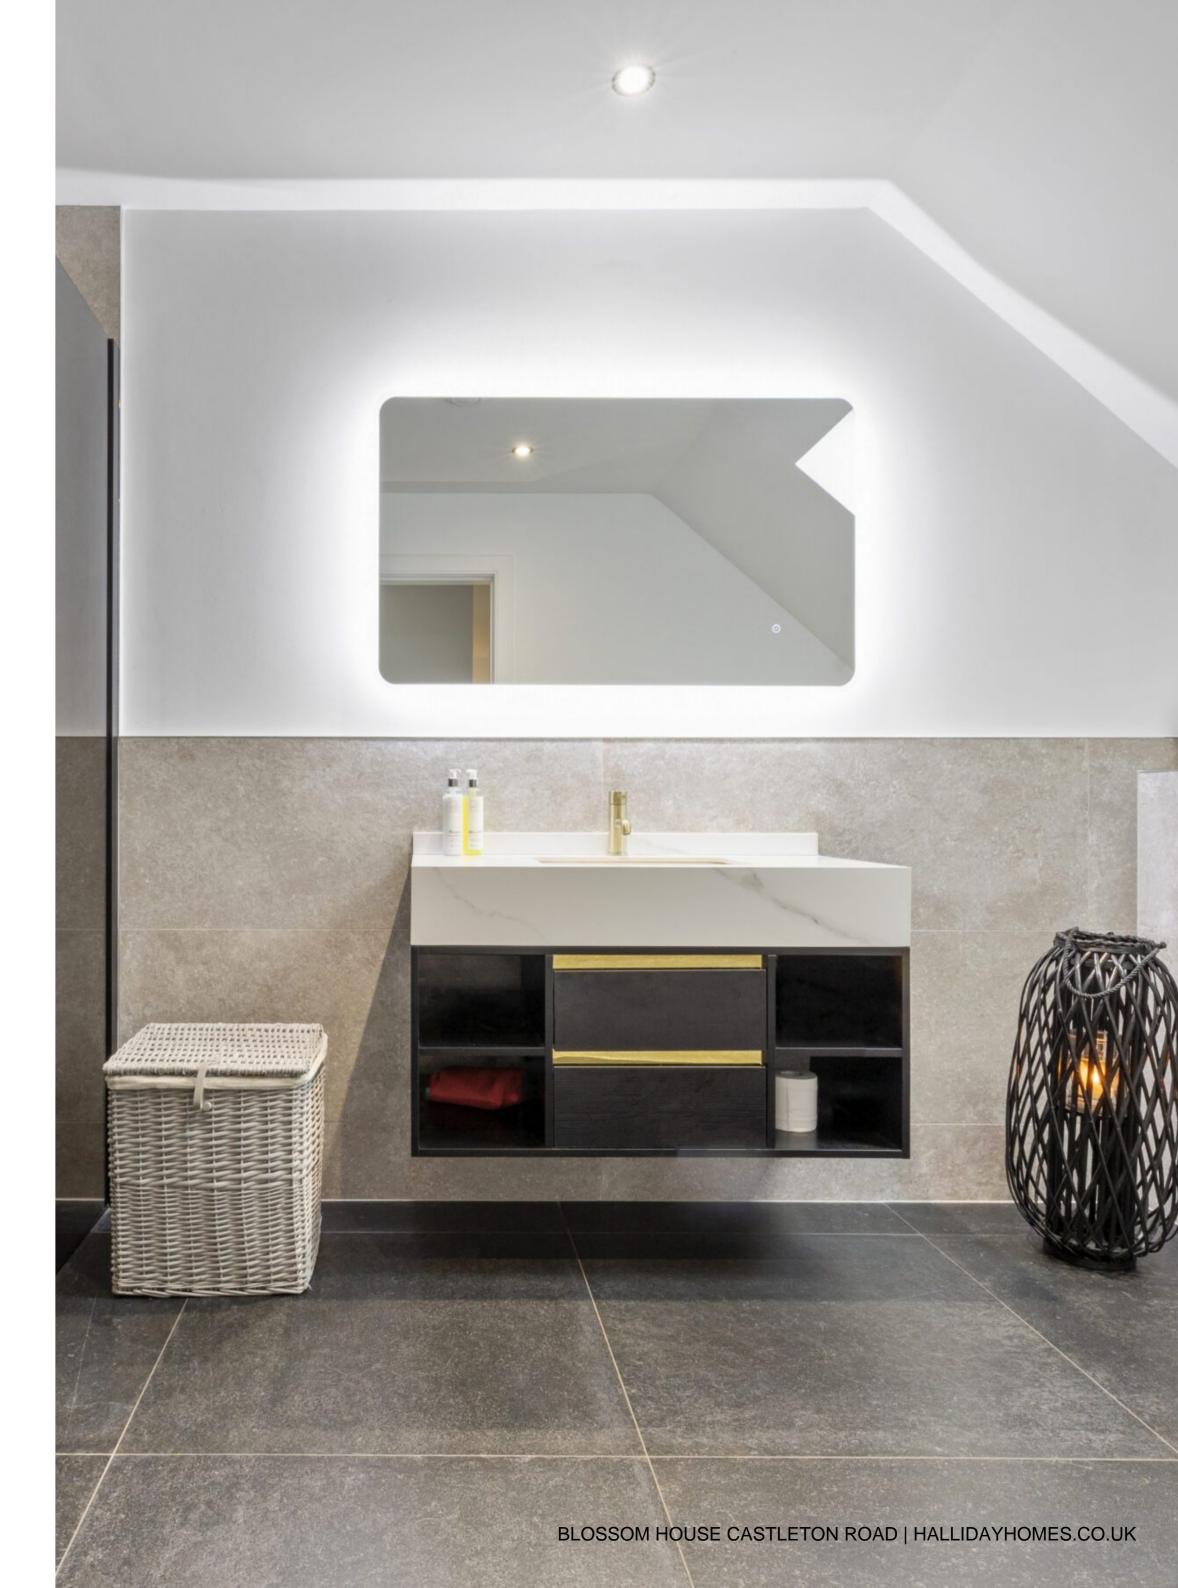

#### THE HOUSE

The internal accommodation compromises of grand entrance hall, leading to all ground floor rooms including, kitchen/diner/living area, home gym/bedroom five, cinema room, utility, and WC. On the upper level, there are 4 double bedrooms, two of which have en-suites, and a family bathroom. The property has gas central heating, under floor heating and solar panels. Nordan windows and external doors, Porcelanosa tiles to the downstairs. Sonos sound equipment located throughout the house.