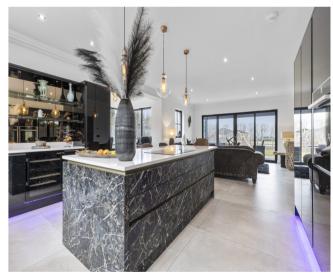

#### THE HOUSE

The internal accommodation compromises of grand entrance hall, leading to all ground floor rooms including, kitchen/diner/living area, home gym/bedroom five, cinema room, utility, and WC. On the upper level, there are 4 double bedrooms, two of which have en-suites, and a family bathroom. The property has gas central heating, under floor heating and solar panels. Nordan windows and external doors, Porcelanosa tiles to the downstairs. Sonos sound equipment located throughout the house.

# THE HEART OF THE HOME