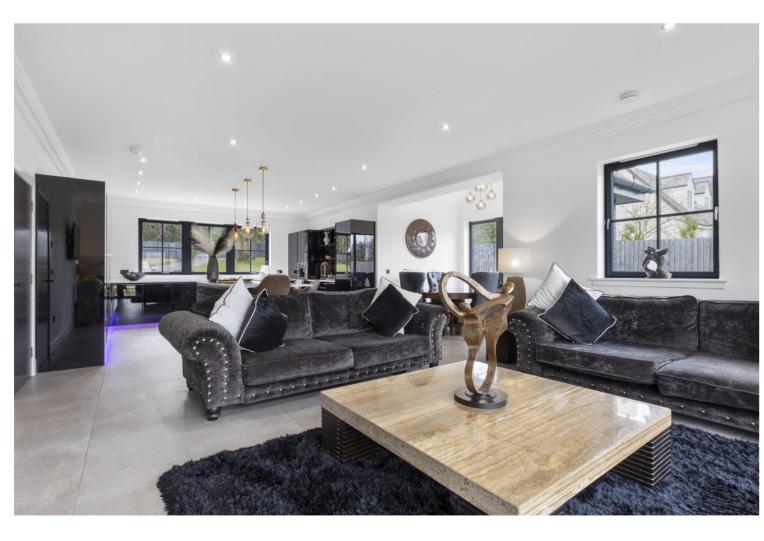

#### THE HOUSE

The internal accommodation compromises of grand entrance hall, leading to all ground floor rooms including, kitchen/diner/living area, home gym/bedroom five, cinema room, utility, and WC. On the upper level, there are 4 double bedrooms, two of which have en-suites, and a family bathroom. The property has gas central heating, under floor heating and solar panels. Nordan windows and external doors, Porcelanosa tiles to the downstairs. Sonos sound equipment located throughout the house.