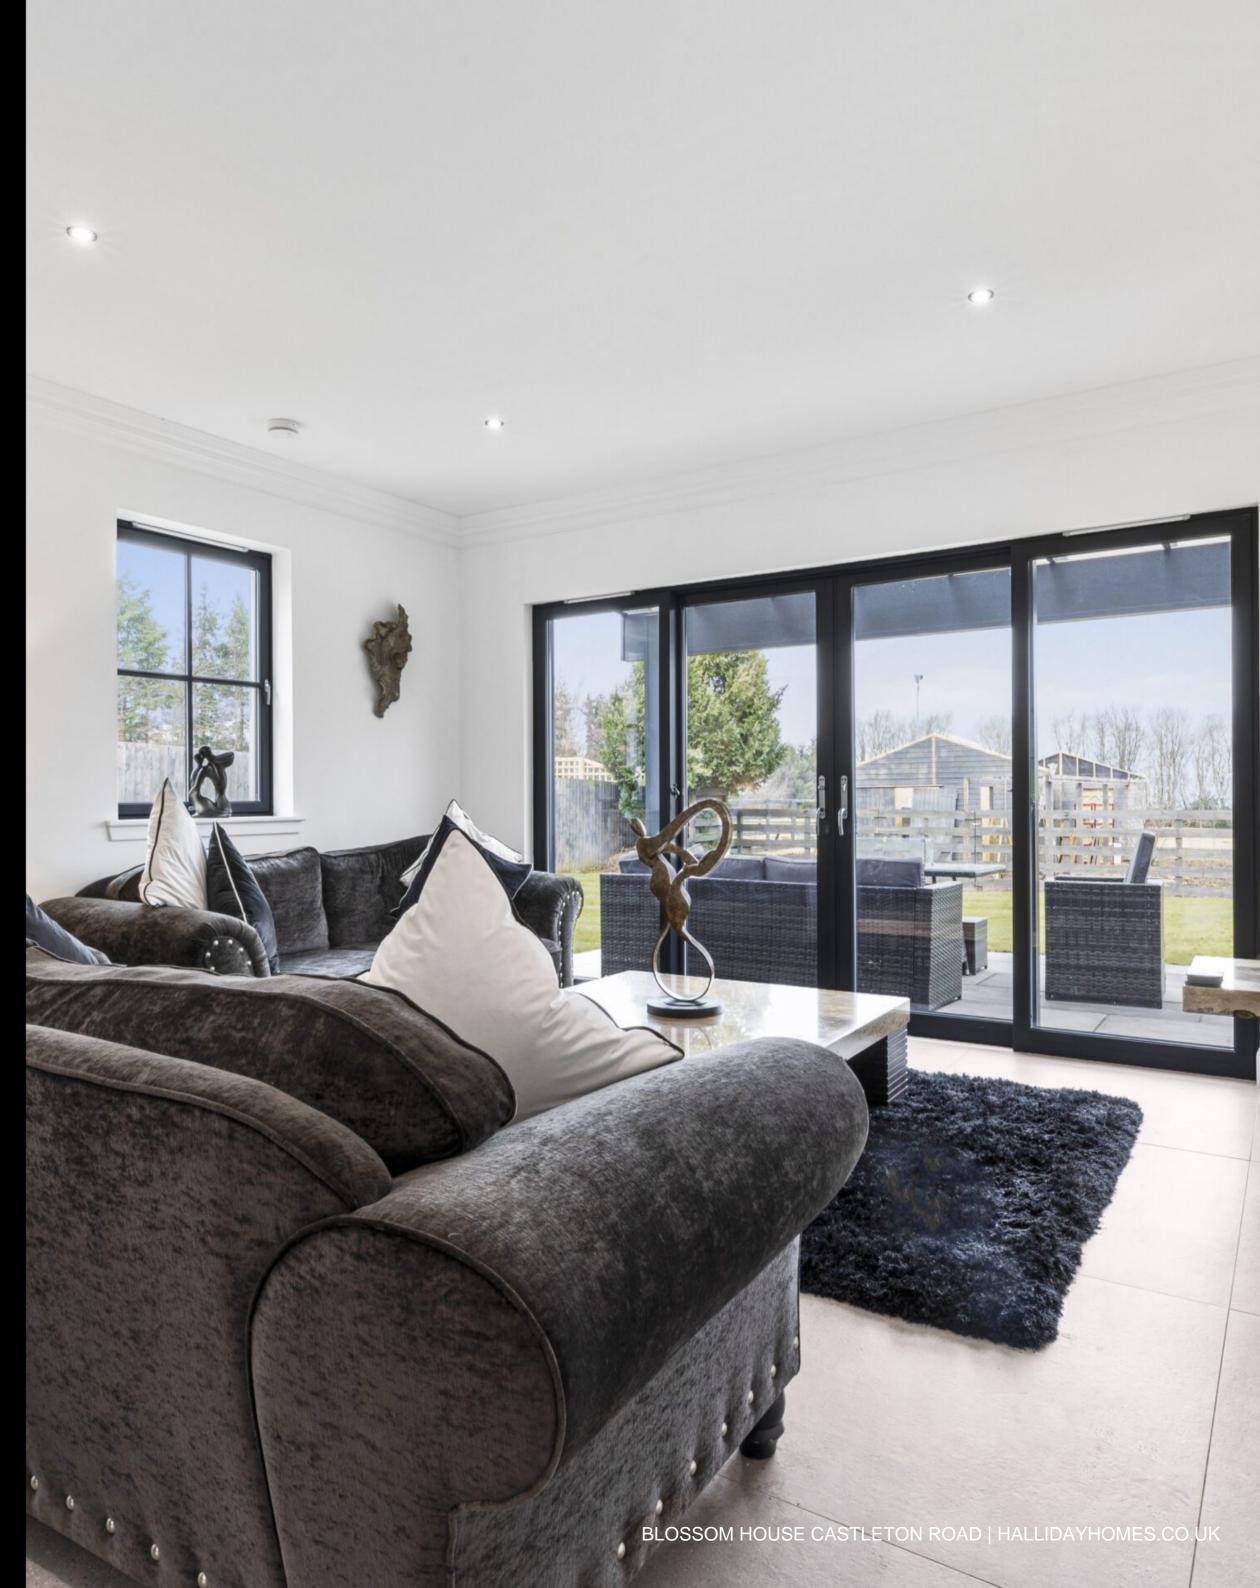

#### THE HOUSE

The internal accommodation compromises of grand entrance hall, leading to all ground floor rooms including, kitchen/diner/living area, home gym/bedroom five, cinema room, utility, and WC. On the upper level, there are 4 double bedrooms, two of which have en-suites, and a family bathroom. The property has gas central heating, under floor heating and solar panels. Nordan windows and external doors, Porcelanosa tiles to the downstairs. Sonos sound equipment located throughout the house.