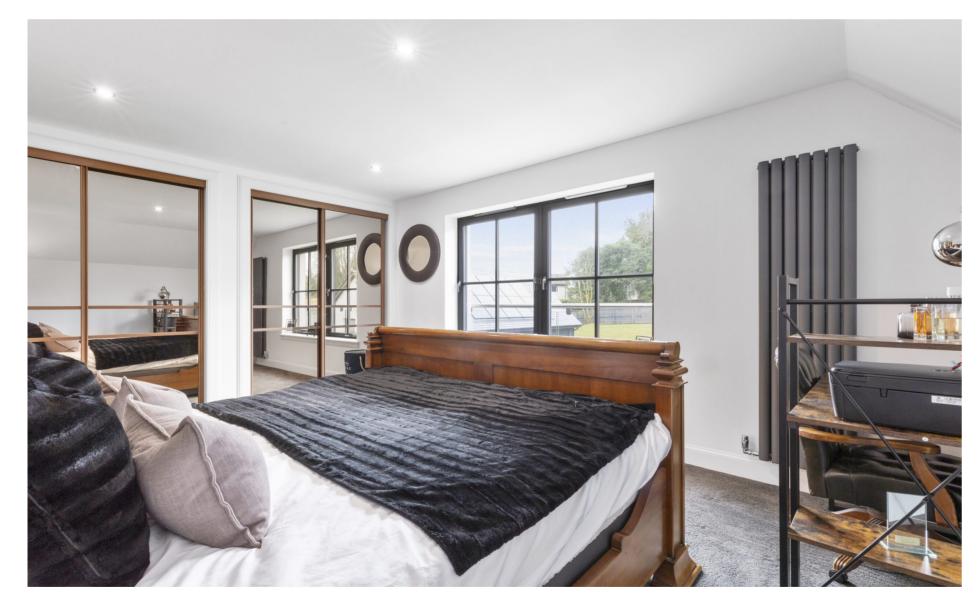

#### THE HOUSE

The internal accommodation compromises of grand entrance hall, leading to all ground floor rooms including, kitchen/diner/living area, home gym/bedroom five, cinema room, utility, and WC. On the upper level, there are 4 double bedrooms, two of which have en-suites, and a family bathroom. The property has gas central heating, under floor heating and solar panels. Nordan windows and external doors, Porcelanosa tiles to the downstairs. Sonos sound equipment located throughout the house.