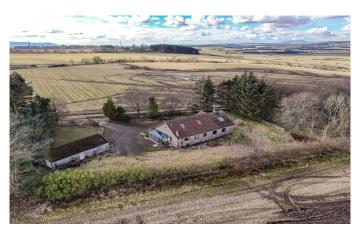

## Glenbank Cottage Braco

A substantial, individually designed detached villa offering extremely versatile living accommodation (currently 6 bedrooms and 3 public rooms) which extends to approximately 256m2/2755sqf with the addition of a detached double garage. Please note that upgrading and modernization is required.

The property sits on a substantial and extremely private plot which enjoys delightful country views and aspects. A gated entrance leads to a substantial driveway with turning space which in turn gives access to a double detached garage. There are also two good-sized woodland paddocks located at both the front and rear of the property which can be viewed on the site plan which are included in the sale.