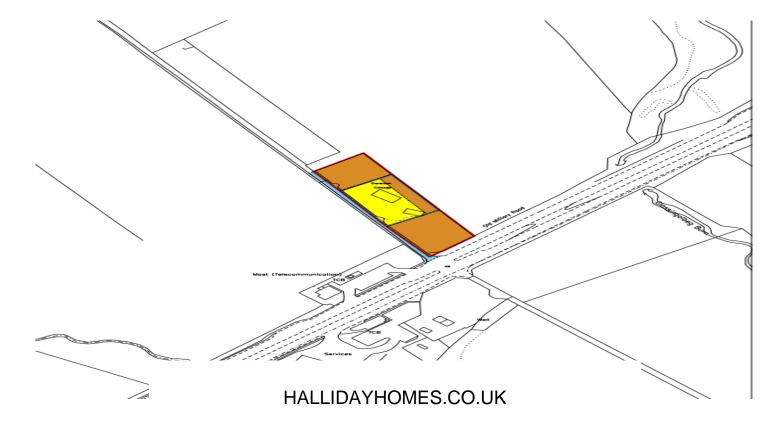

The property sits on a substantial and extremely private plot which enjoys delightful country views and aspects. A gated entrance leads to a substantial driveway with turning space which in turn gives access to a double detached garage. There are also two good-sized woodland paddocks located at both the front and rear of the property which can be viewed on the site plan which are included in the sale.