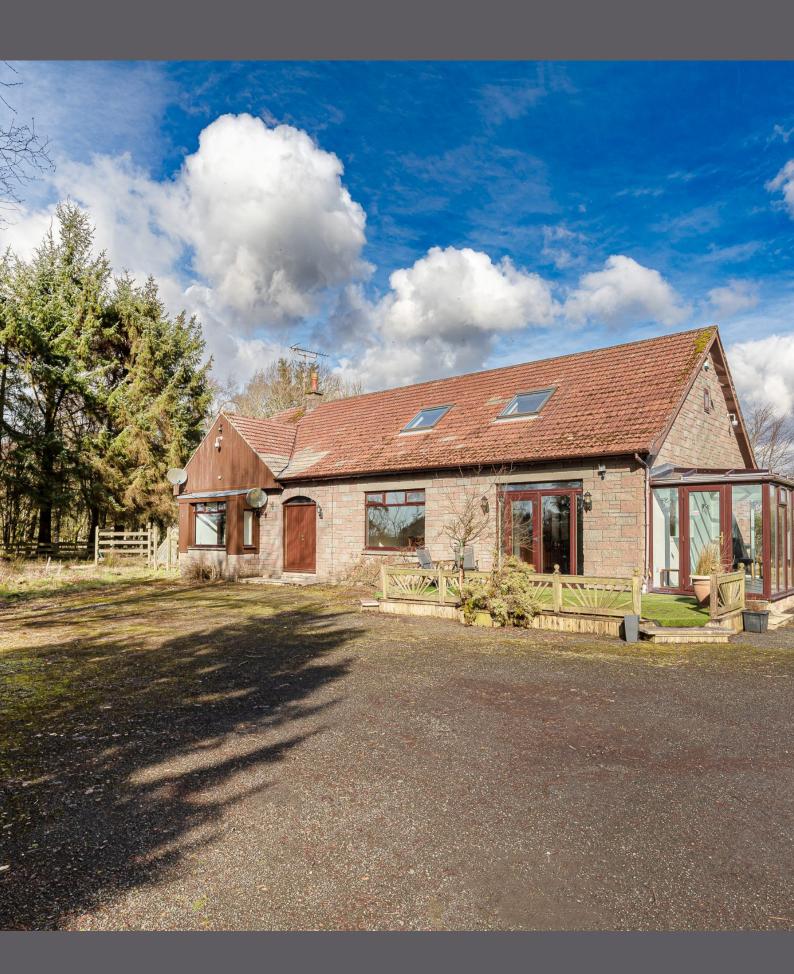

## Glenbank Cottage Braco

A substantial, individually designed detached villa offering extremely versatile living accommodation (currently 6 bedrooms and 3 public rooms) which extends to approximately 256m2/2755sqf with the addition of a detached double garage. Please note that upgrading and modernization is required.

Internally the flexible layout comprises on the ground floor of entrance porch, reception hall, bay-windowed lounge with French Doors leading to garden, dining/sitting room open-plan to kitchen, conservatory, 3 bedrooms, bathroom, utility and W.C. Upstairs there is a large landing, 3 further rooms and bathroom.

The property sits on a substantial and extremely private plot which enjoys delightful country views and aspects. A gated entrance leads to a substantial driveway with turning space which in turn gives access to a double detached garage. There are also two good-sized woodland paddocks located at both the front and rear of the property which can be viewed on the site plan which are included in the sale.