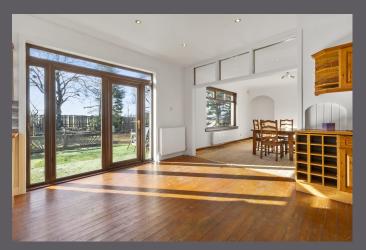

Internally the flexible layout comprises on the ground floor of entrance porch, reception hall, bay-windowed lounge with French Doors leading to garden, dining/sitting room open-plan to kitchen, conservatory, 3 bedrooms, bathroom, utility and W.C. Upstairs there is a large landing, 3 further rooms and bathroom.