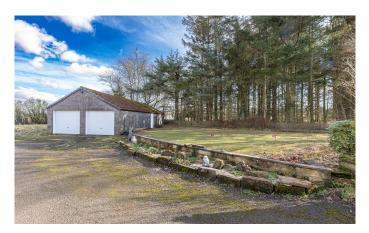

The property sits on a substantial and extremely private plot which enjoys delightful country views and aspects. A gated entrance leads to a substantial driveway with turning space which in turn gives access to a double detached garage. There are also two good-sized woodland paddocks located at both the front and rear of the property which can be viewed on the site plan which are included in the sale.