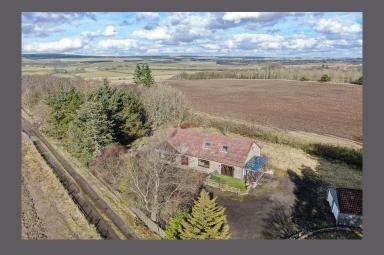

The property sits on a substantial and extremely private plot which enjoys delightful country views and aspects. A gated entrance leads to a substantial driveway with turning space which in turn gives access to a double detached garage. There are also two good-sized woodland paddocks located at both the front and rear of the property which can be viewed on the site plan which are included in the sale.