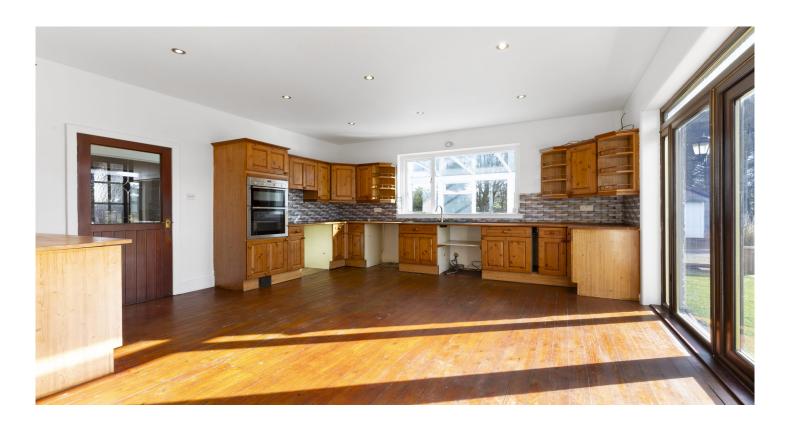

Internally the flexible layout comprises on the ground floor of entrance porch, reception hall, bay-windowed lounge with French Doors leading to garden, dining/sitting room open-plan to kitchen, conservatory, 3 bedrooms, bathroom, utility and W.C. Upstairs there is a large landing, 3 further rooms and bathroom.