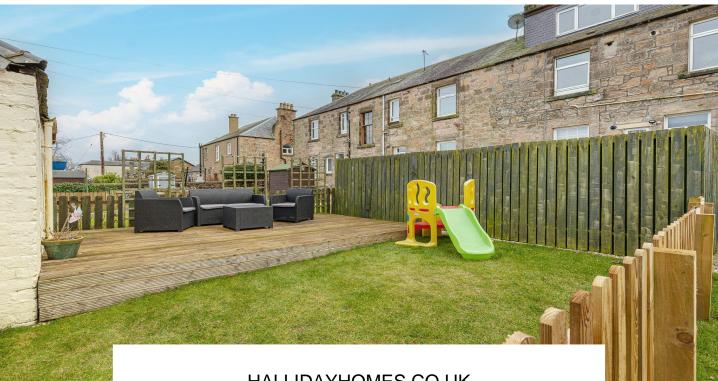

Externally, to the rear there is a private garden laid to lawn, decking and enclosed by fencing. There is also a communal drying green and shared shed.