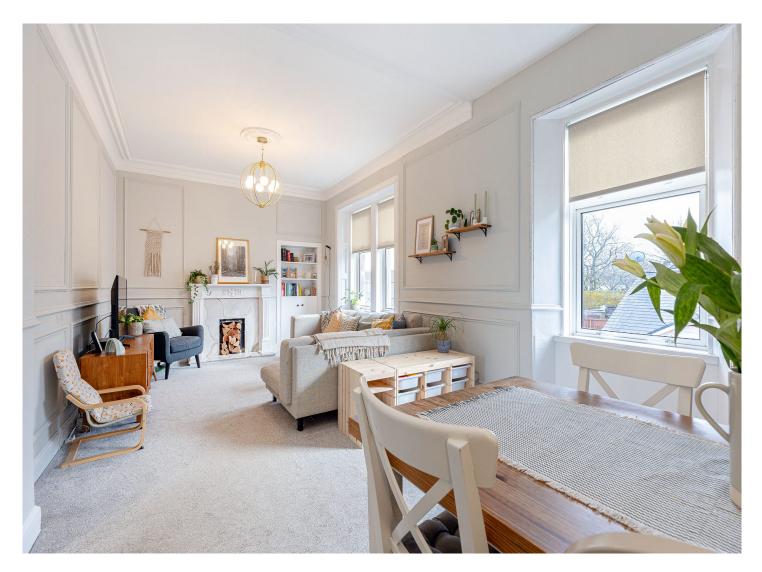

The internal accommodation comprises; entrance hall, lounge/dining room, breakfasting kitchen and stylish shower room. The first-floor landing gives access to two double bedrooms and a single bedroom.