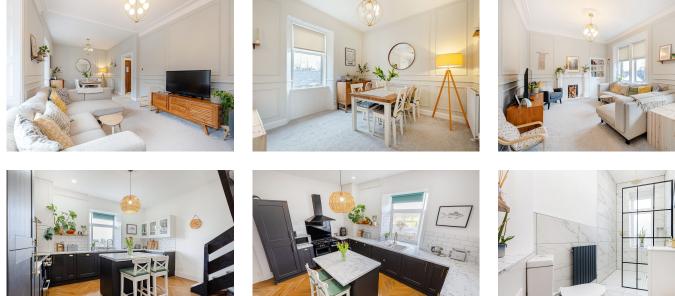

The internal accommodation comprises; entrance hall, lounge/dining room, breakfasting kitchen and stylish shower room. The first-floor landing gives access to two double bedrooms and a single bedroom.

Externally, to the rear there is a private garden laid to lawn, decking and enclosed by fencing. There is also a communal drying green and shared shed.