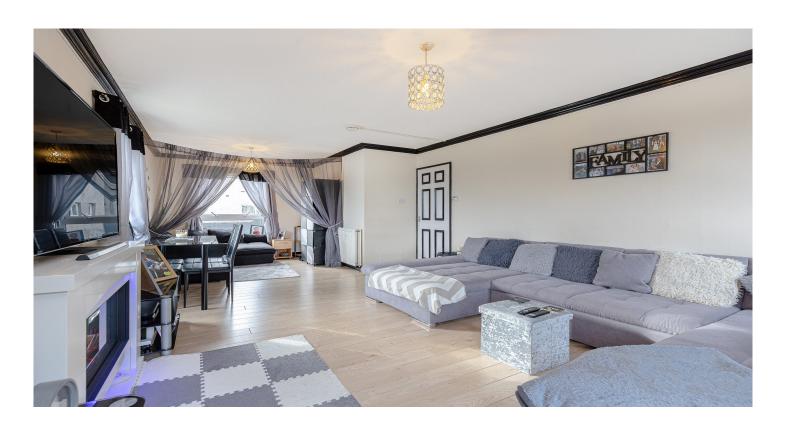

The internal accommodation, accessed via a well maintained communal close, comprises: entrance hall with storage cupboard, open plan lounge/dining, kitchen, two double bedrooms and a shower room. Warmth is provided by a wet electric heating system and the property is fully double glazed.