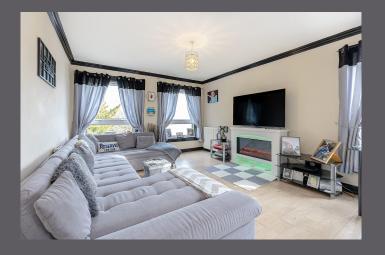

The internal accommodation, accessed via a well maintained communal close, comprises: entrance hall with storage cupboard, open plan lounge/dining, kitchen, two double bedrooms and a shower room. Warmth is provided by a wet electric heating system and the property is fully double glazed.