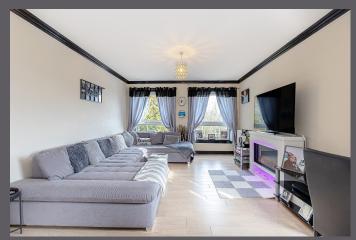

The internal accommodation, accessed via a well maintained communal close, comprises: entrance hall with storage cupboard, open plan lounge/dining, kitchen, two double bedrooms and a shower room. Warmth is provided by a wet electric heating system and the property is fully double glazed.