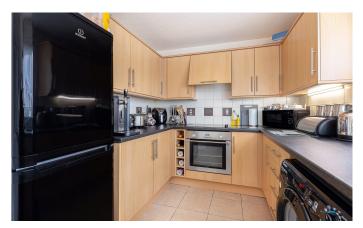

The internal accommodation, accessed via a well maintained communal close, comprises: entrance hall with storage cupboard, open plan lounge/dining, kitchen, two double bedrooms and a shower room. Warmth is provided by a wet electric heating system and the property is fully double glazed.