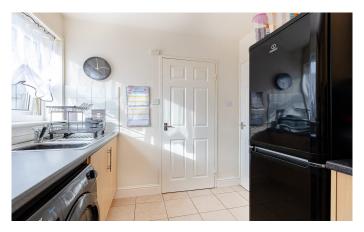

The internal accommodation, accessed via a well maintained communal close, comprises: entrance hall with storage cupboard, open plan lounge/dining, kitchen, two double bedrooms and a shower room. Warmth is provided by a wet electric heating system and the property is fully double glazed.