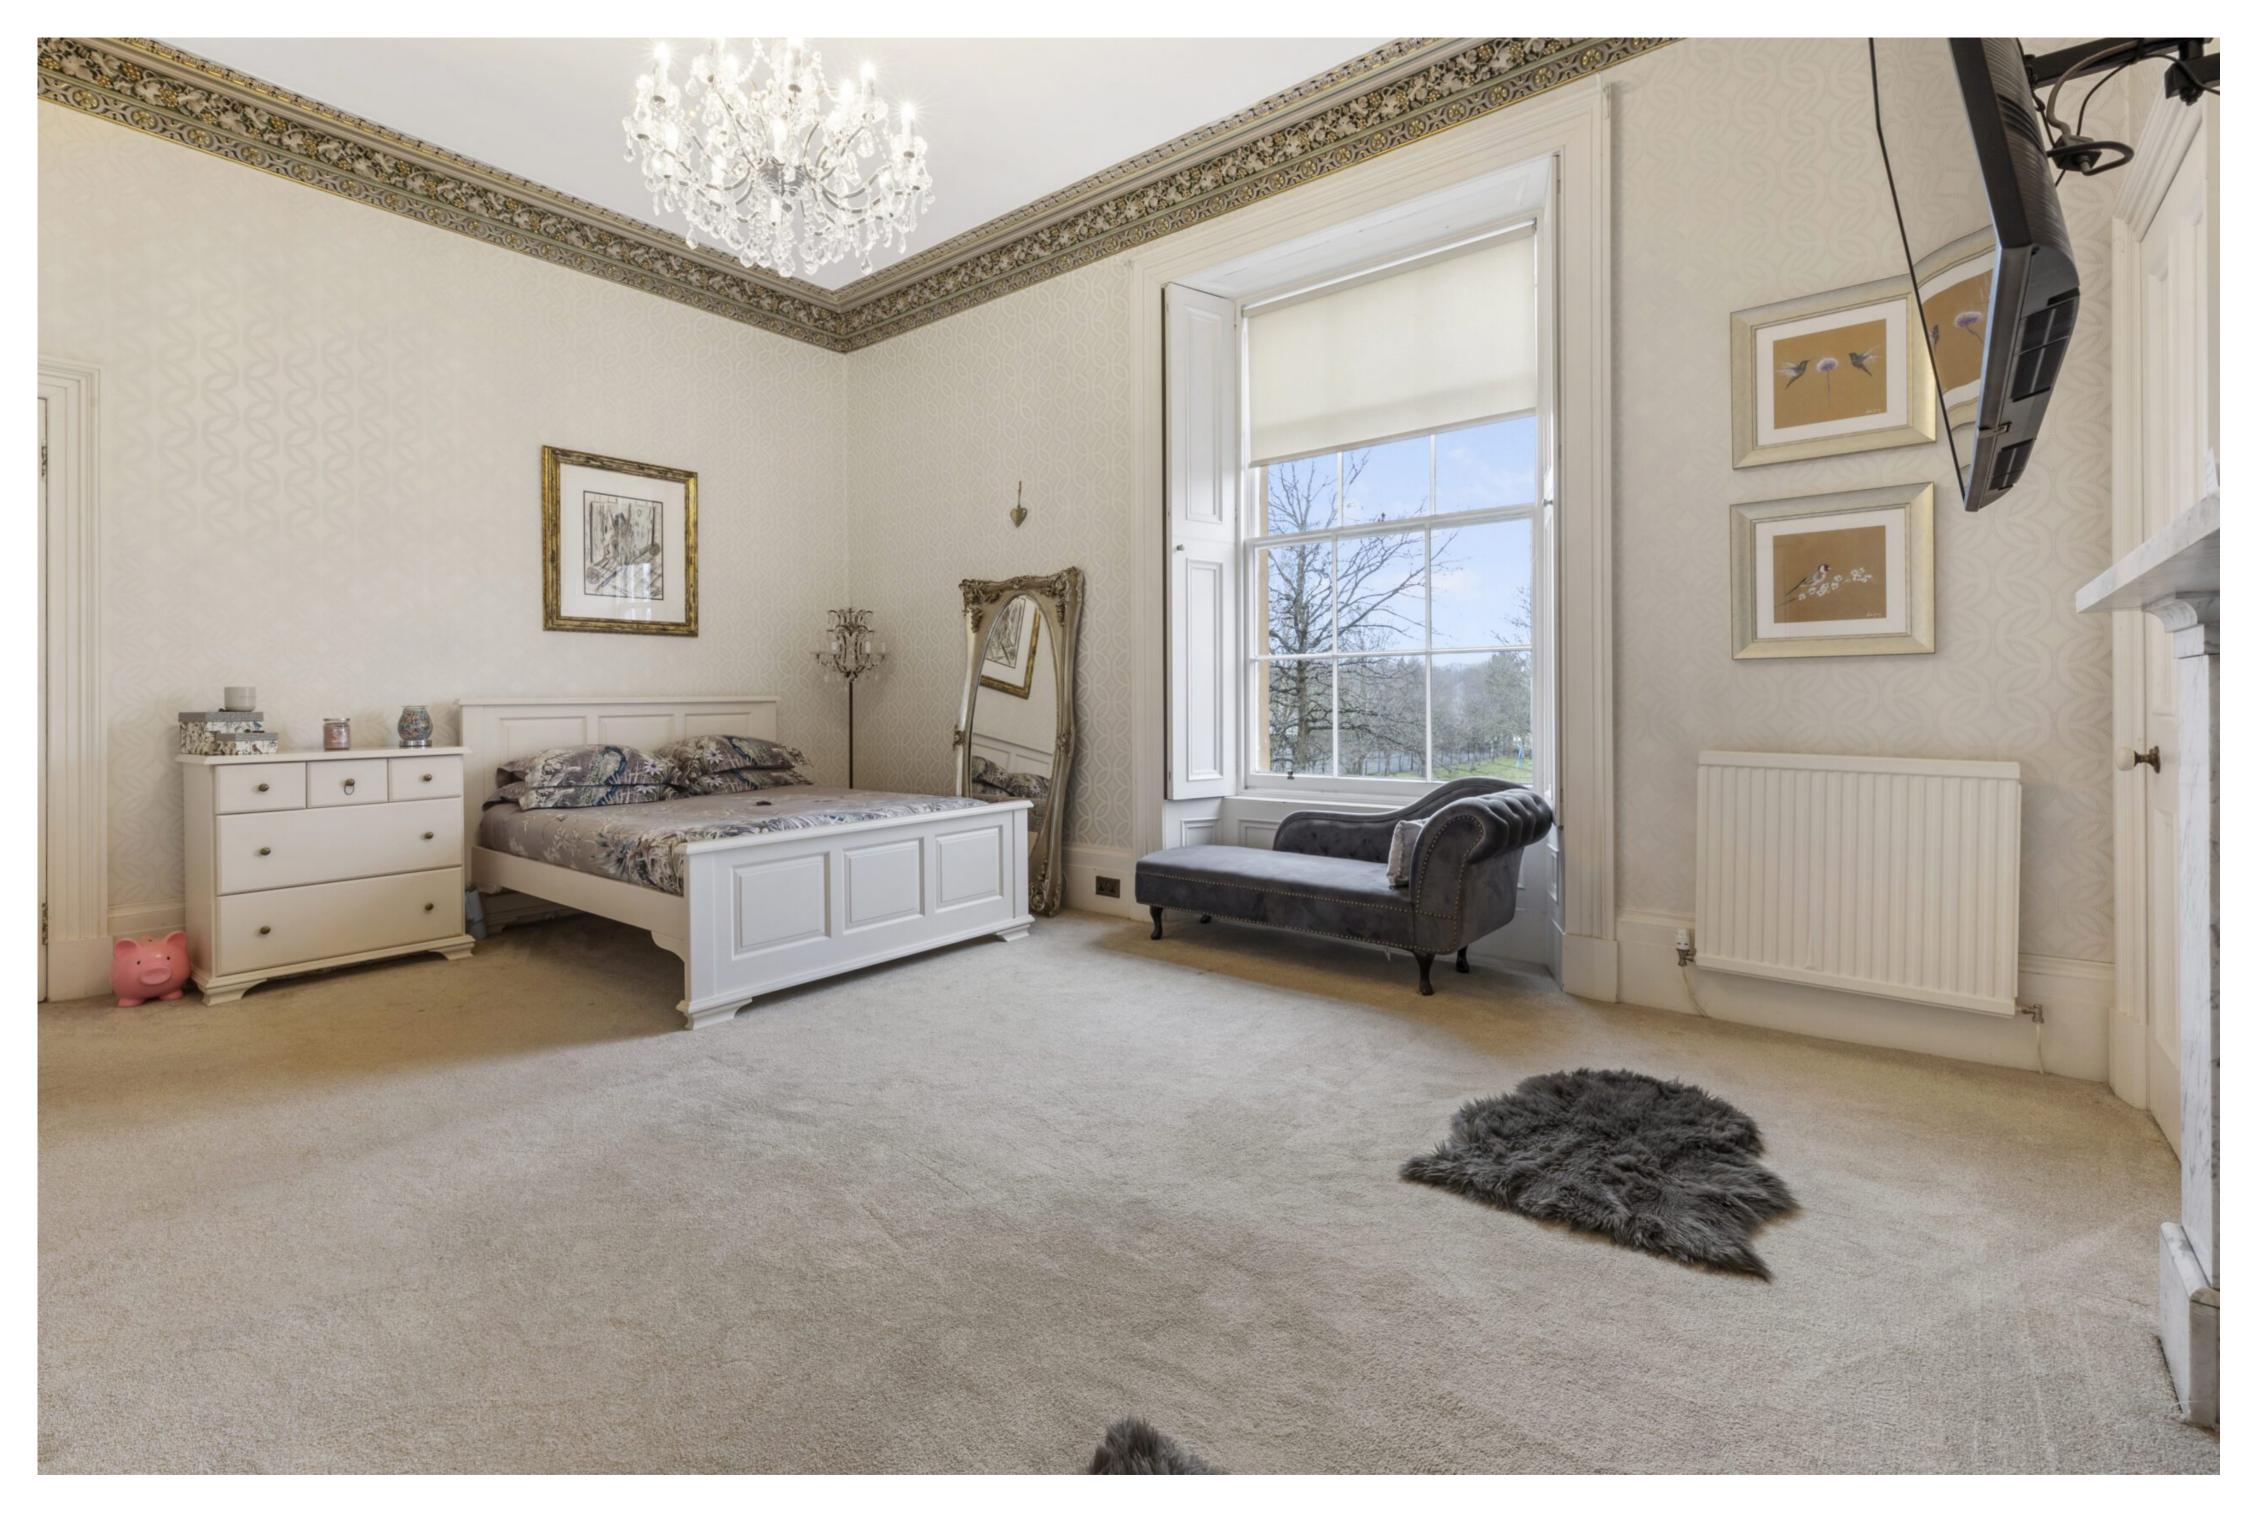

### THE HOUSE

The internal accommodation is formed over 2 levels, on the ground floor is the welcoming hall, drawing room, lounge, breakfasting kitchen, bedroom 5, bar and WC. On the first floor is the principle bedroom with en-suite, dressing room/bedroom 4, two further double bedrooms and family bathroom. Traditional features of the property include ornate cornicing and ceilings, deep skirting, original doors, restored sash and case windows with working shutters and decorative staircase. The property also benefits from a fully integrated alarm system and security cameras along with a Sonos sound system throughout every room on the ground floor.