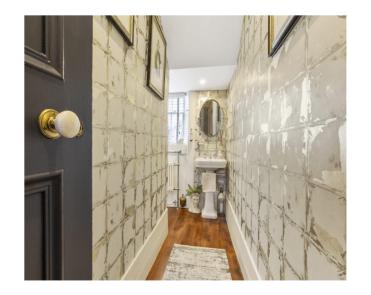

### THE HOUSE

The internal accommodation is formed over 2 levels, on the ground floor is the welcoming hall, drawing room, lounge, breakfasting kitchen, bedroom 5, bar and WC. On the first floor is the principle bedroom with en-suite, dressing room/bedroom 4, two further double bedrooms and family bathroom. Traditional features of the property include ornate cornicing and ceilings, deep skirting, original doors, restored sash and case windows with working shutters and decorative staircase. The property also benefits from a fully integrated alarm system and security cameras along with a Sonos sound system throughout every room on the ground floor.