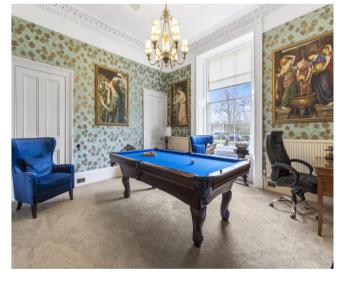

### THE HOUSE

The internal accommodation is formed over 2 levels, on the ground floor is the welcoming hall, drawing room, lounge, breakfasting kitchen, bedroom 5, bar and WC. On the first floor is the principle bedroom with en-suite, dressing room/bedroom 4, two further double bedrooms and family bathroom. Traditional features of the property include ornate cornicing and ceilings, deep skirting, original doors, restored sash and case windows with working shutters and decorative staircase. The property also benefits from a fully integrated alarm system and security cameras along with a Sonos sound system throughout every room on the ground floor.