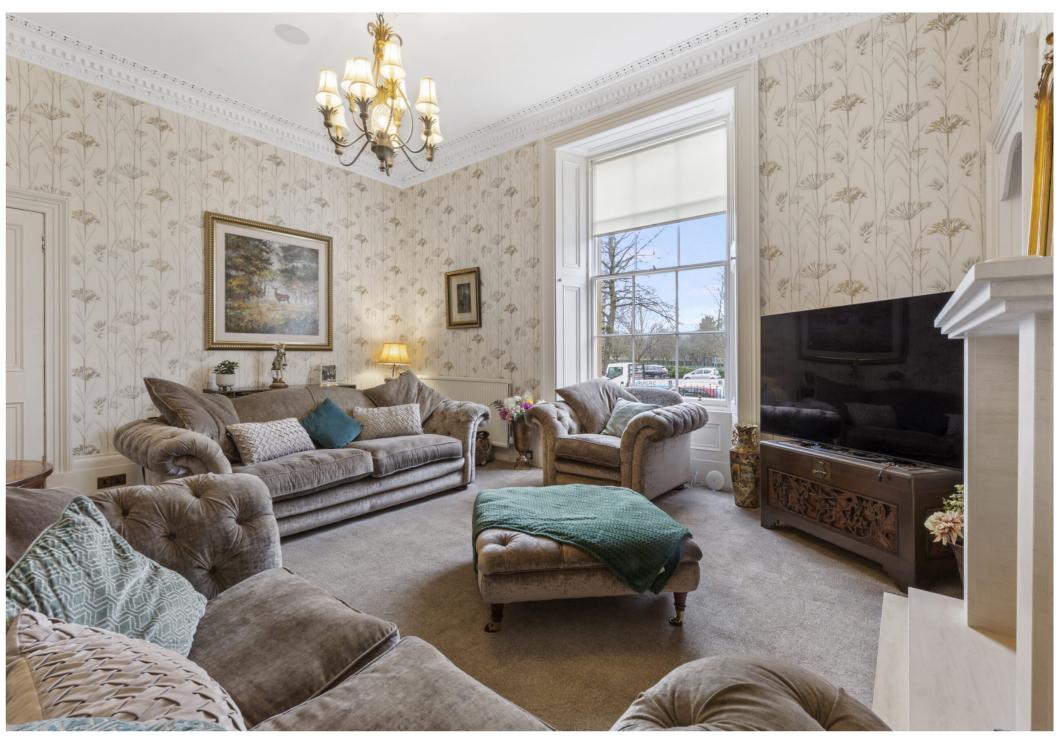

### THE HOUSE

The internal accommodation is formed over 2 levels, on the ground floor is the welcoming hall, drawing room, lounge, breakfasting kitchen, bedroom 5, bar and WC. On the first floor is the principle bedroom with en-suite, dressing room/bedroom 4, two further double bedrooms and family bathroom. Traditional features of the property include ornate cornicing and ceilings, deep skirting, original doors, restored sash and case windows with working shutters and decorative staircase. The property also benefits from a fully integrated alarm system and security cameras along with a Sonos sound system throughout every room on the ground floor.