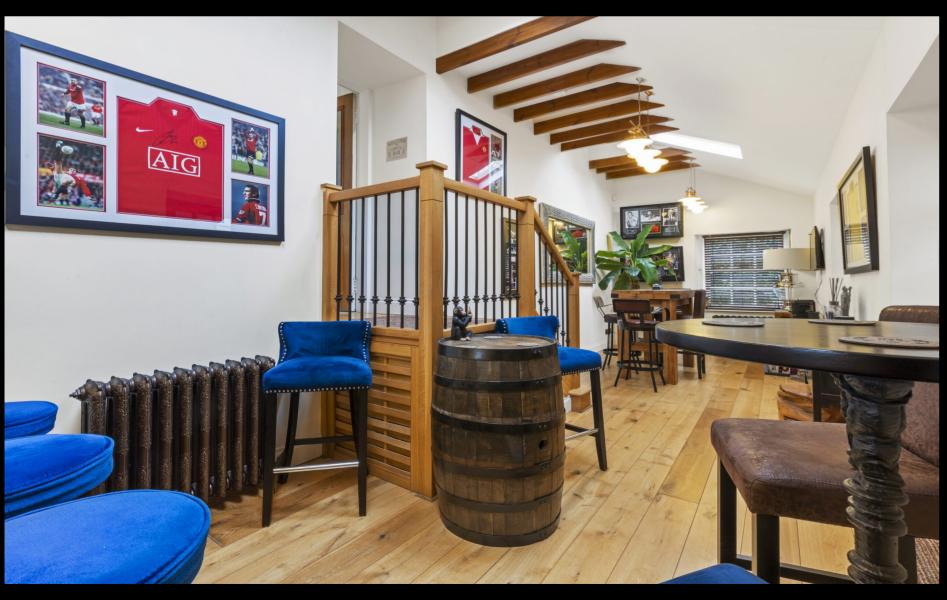

### THE HOUSE

The internal accommodation is formed over 2 levels, on the ground floor is the welcoming hall, drawing room, lounge, breakfasting kitchen, bedroom 5, bar and WC. On the first floor is the principle bedroom with en-suite, dressing room/bedroom 4, two further double bedrooms and family bathroom. Traditional features of the property include ornate cornicing and ceilings, deep skirting, original doors, restored sash and case windows with working shutters and decorative staircase. The property also benefits from a fully integrated alarm system and security cameras along with a Sonos sound system throughout every room on the ground floor.