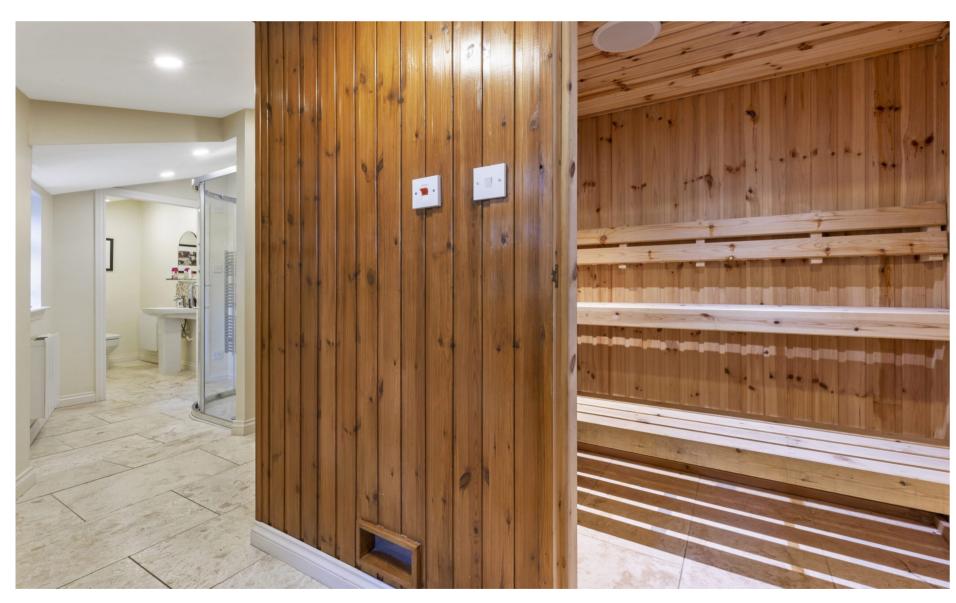

Externally the property has a large monobloc drive for ample parking. Beautiful & private rear garden mainly bound by a wall, laid with lawn and a fine selection of shrubs and bushes. The garden also benefits from newly fitted composite raised decking, shed, summerhouse, fully insulated sauna and a changing room with shower, WC, detached double garage with light and power.