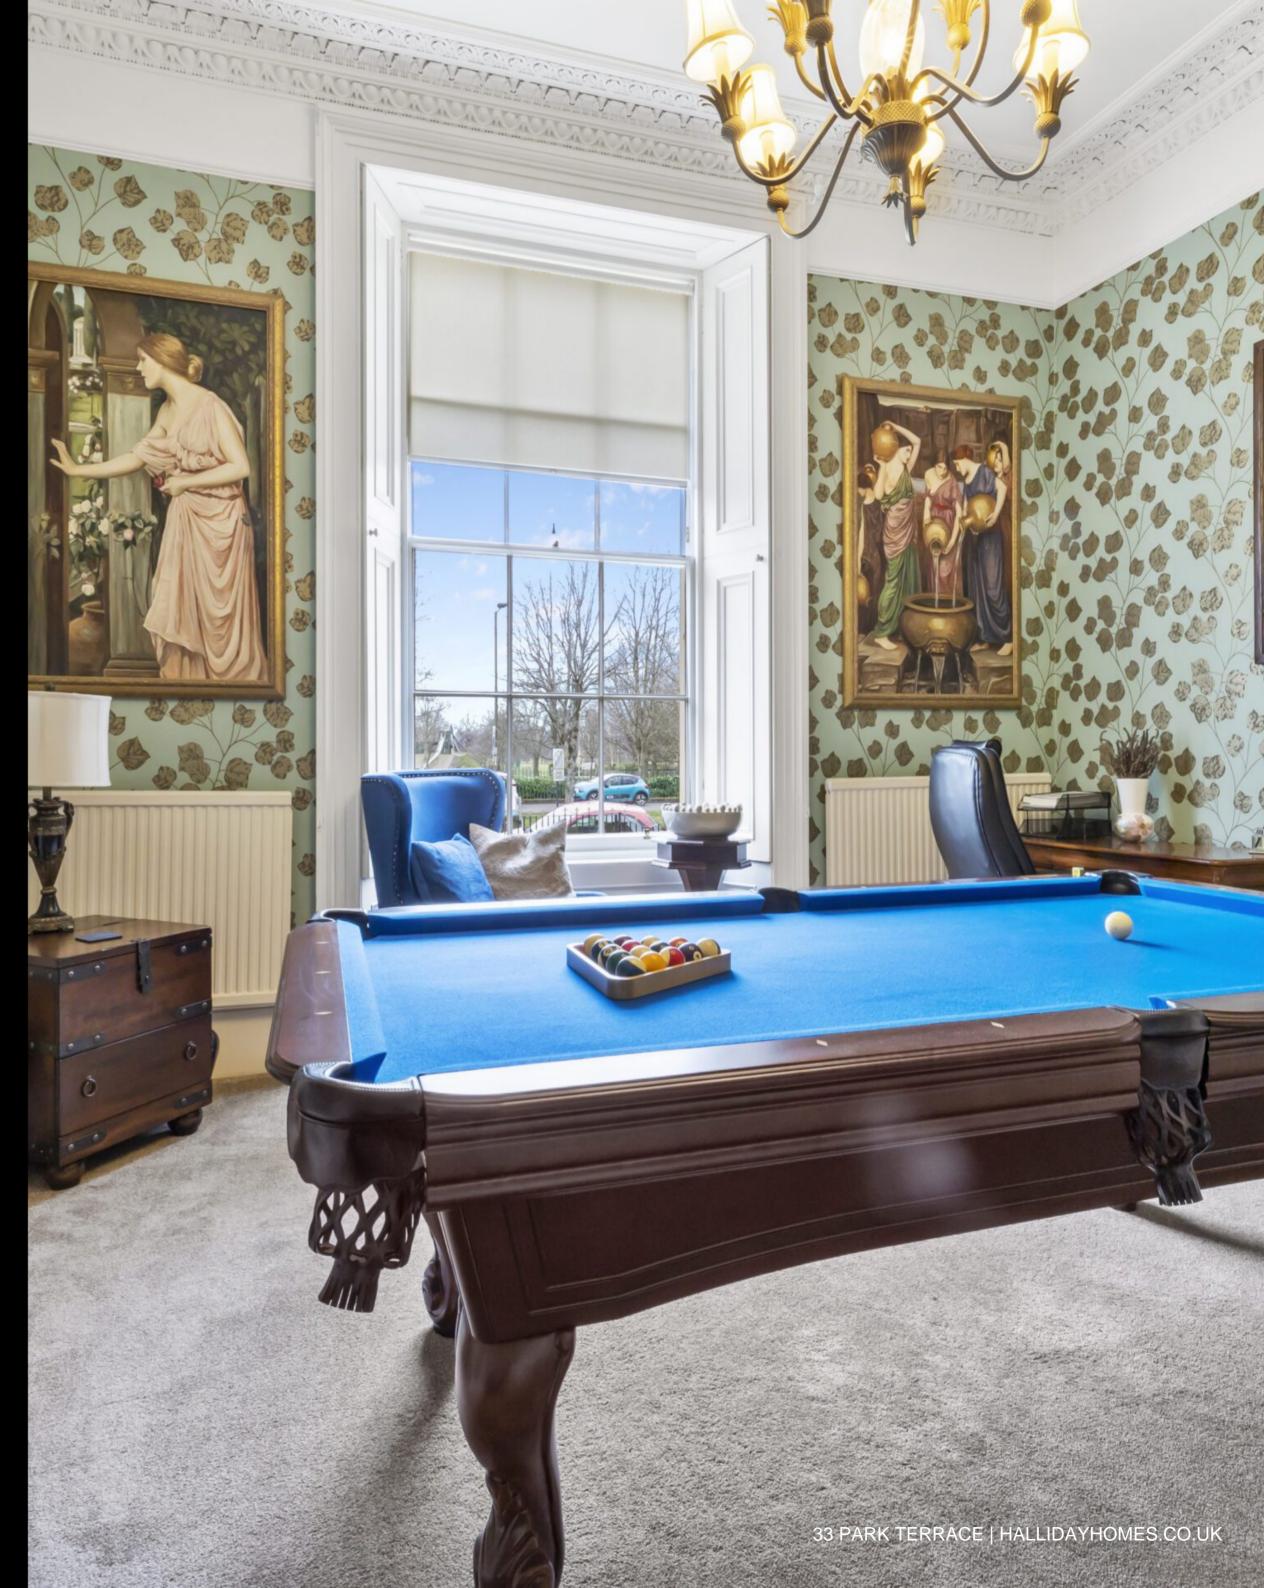

### THE HOUSE

The internal accommodation is formed over 2 levels, on the ground floor is the welcoming hall, drawing room, lounge, breakfasting kitchen, bedroom 5, bar and WC. On the first floor is the principle bedroom with en-suite, dressing room/bedroom 4, two further double bedrooms and family bathroom. Traditional features of the property include ornate cornicing and ceilings, deep skirting, original doors, restored sash and case windows with working shutters and decorative staircase. The property also benefits from a fully integrated alarm system and security cameras along with a Sonos sound system throughout every room on the ground floor.