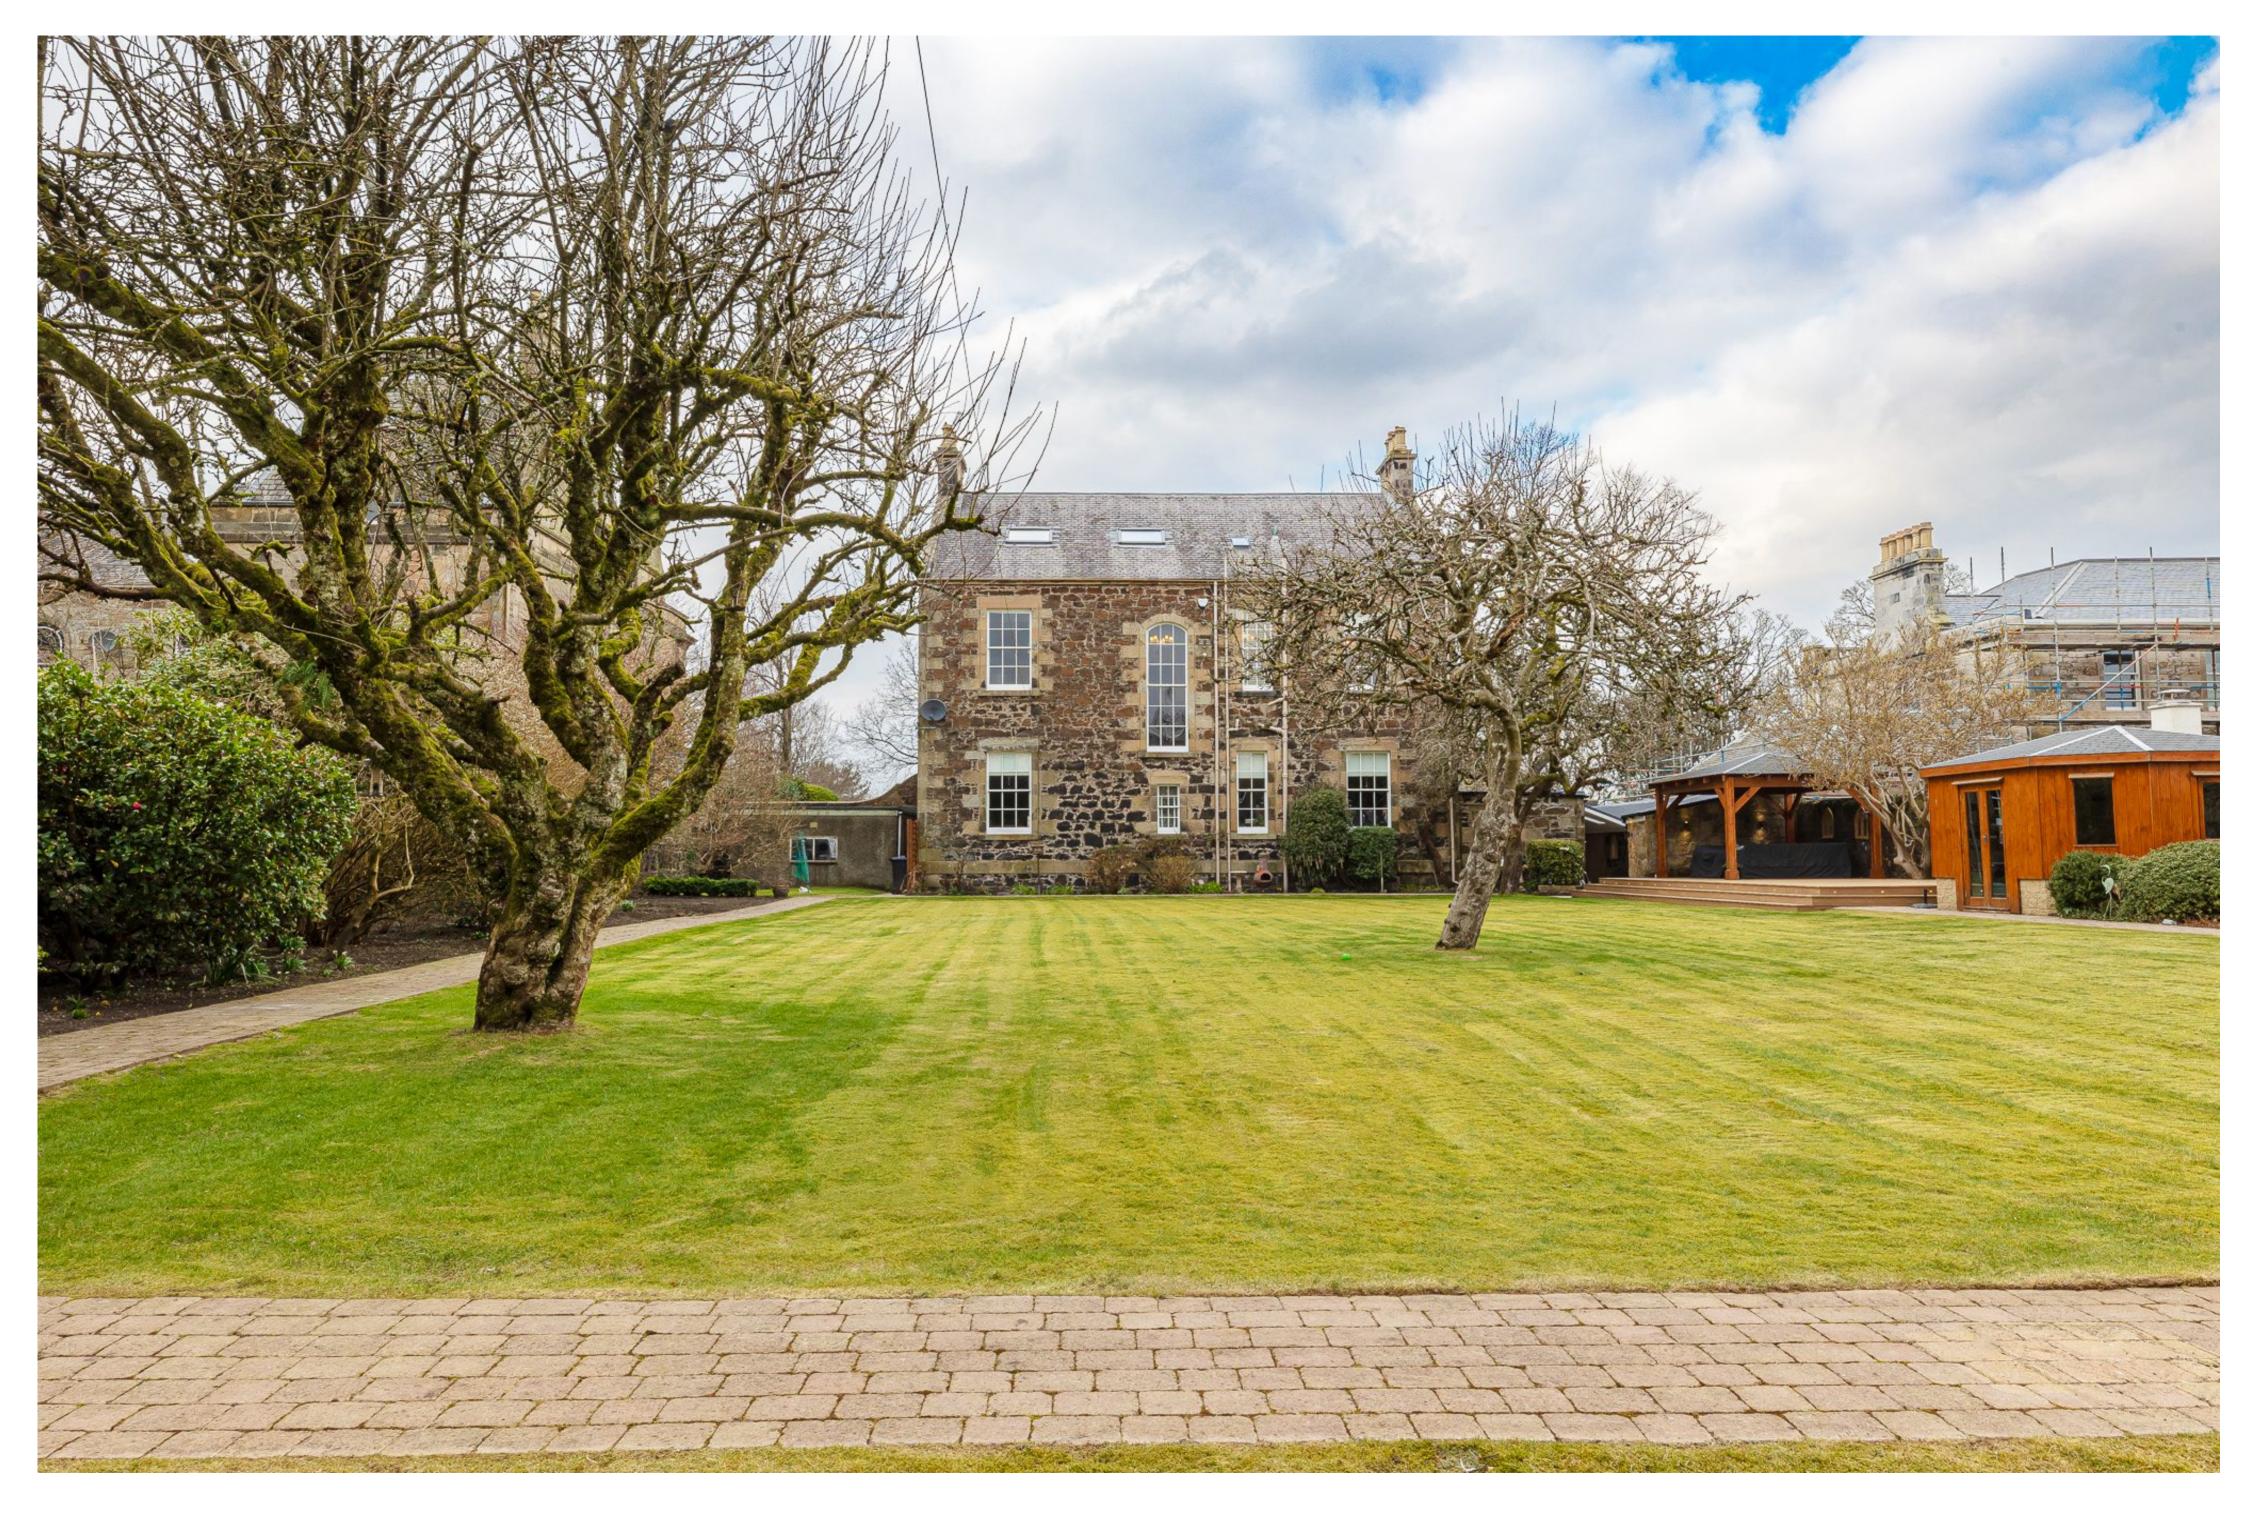

Externally the property has a large monobloc drive for ample parking. Beautiful & private rear garden mainly bound by a wall, laid with lawn and a fine selection of shrubs and bushes. The garden also benefits from newly fitted composite raised decking, shed, summerhouse, fully insulated sauna and a changing room with shower, WC, detached double garage with light and power.