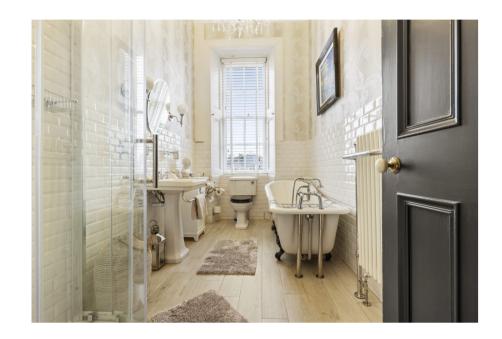

### THE HOUSE

The internal accommodation is formed over 2 levels, on the ground floor is the welcoming hall, drawing room, lounge, breakfasting kitchen, bedroom 5, bar and WC. On the first floor is the principle bedroom with en-suite, dressing room/bedroom 4, two further double bedrooms and family bathroom. Traditional features of the property include ornate cornicing and ceilings, deep skirting, original doors, restored sash and case windows with working shutters and decorative staircase. The property also benefits from a fully integrated alarm system and security cameras along with a Sonos sound system throughout every room on the ground floor.