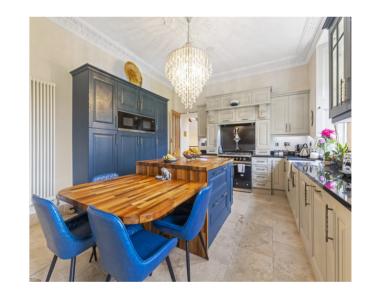

### THE HOUSE

The internal accommodation is formed over 2 levels, on the ground floor is the welcoming hall, drawing room, lounge, breakfasting kitchen, bedroom 5, bar and WC. On the first floor is the principle bedroom with en-suite, dressing room/bedroom 4, two further double bedrooms and family bathroom. Traditional features of the property include ornate cornicing and ceilings, deep skirting, original doors, restored sash and case windows with working shutters and decorative staircase. The property also benefits from a fully integrated alarm system and security cameras along with a Sonos sound system throughout every room on the ground floor.