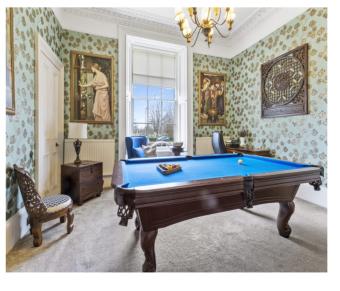

### THE HOUSE

The internal accommodation is formed over 2 levels, on the ground floor is the welcoming hall, drawing room, lounge, breakfasting kitchen, bedroom 5, bar and WC. On the first floor is the principle bedroom with en-suite, dressing room/bedroom 4, two further double bedrooms and family bathroom. Traditional features of the property include ornate cornicing and ceilings, deep skirting, original doors, restored sash and case windows with working shutters and decorative staircase. The property also benefits from a fully integrated alarm system and security cameras along with a Sonos sound system throughout every room on the ground floor.