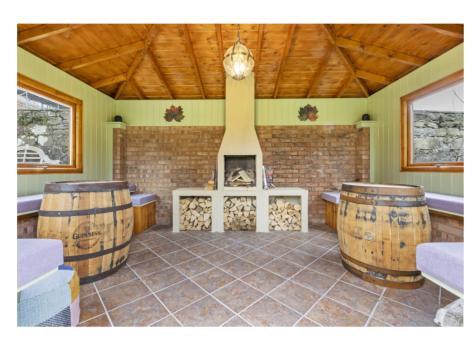

Externally the property has a large monobloc drive for ample parking. Beautiful & private rear garden mainly bound by a wall, laid with lawn and a fine selection of shrubs and bushes. The garden also benefits from newly fitted composite raised decking, shed, summerhouse, fully insulated sauna and a changing room with shower, WC, detached double garage with light and power.