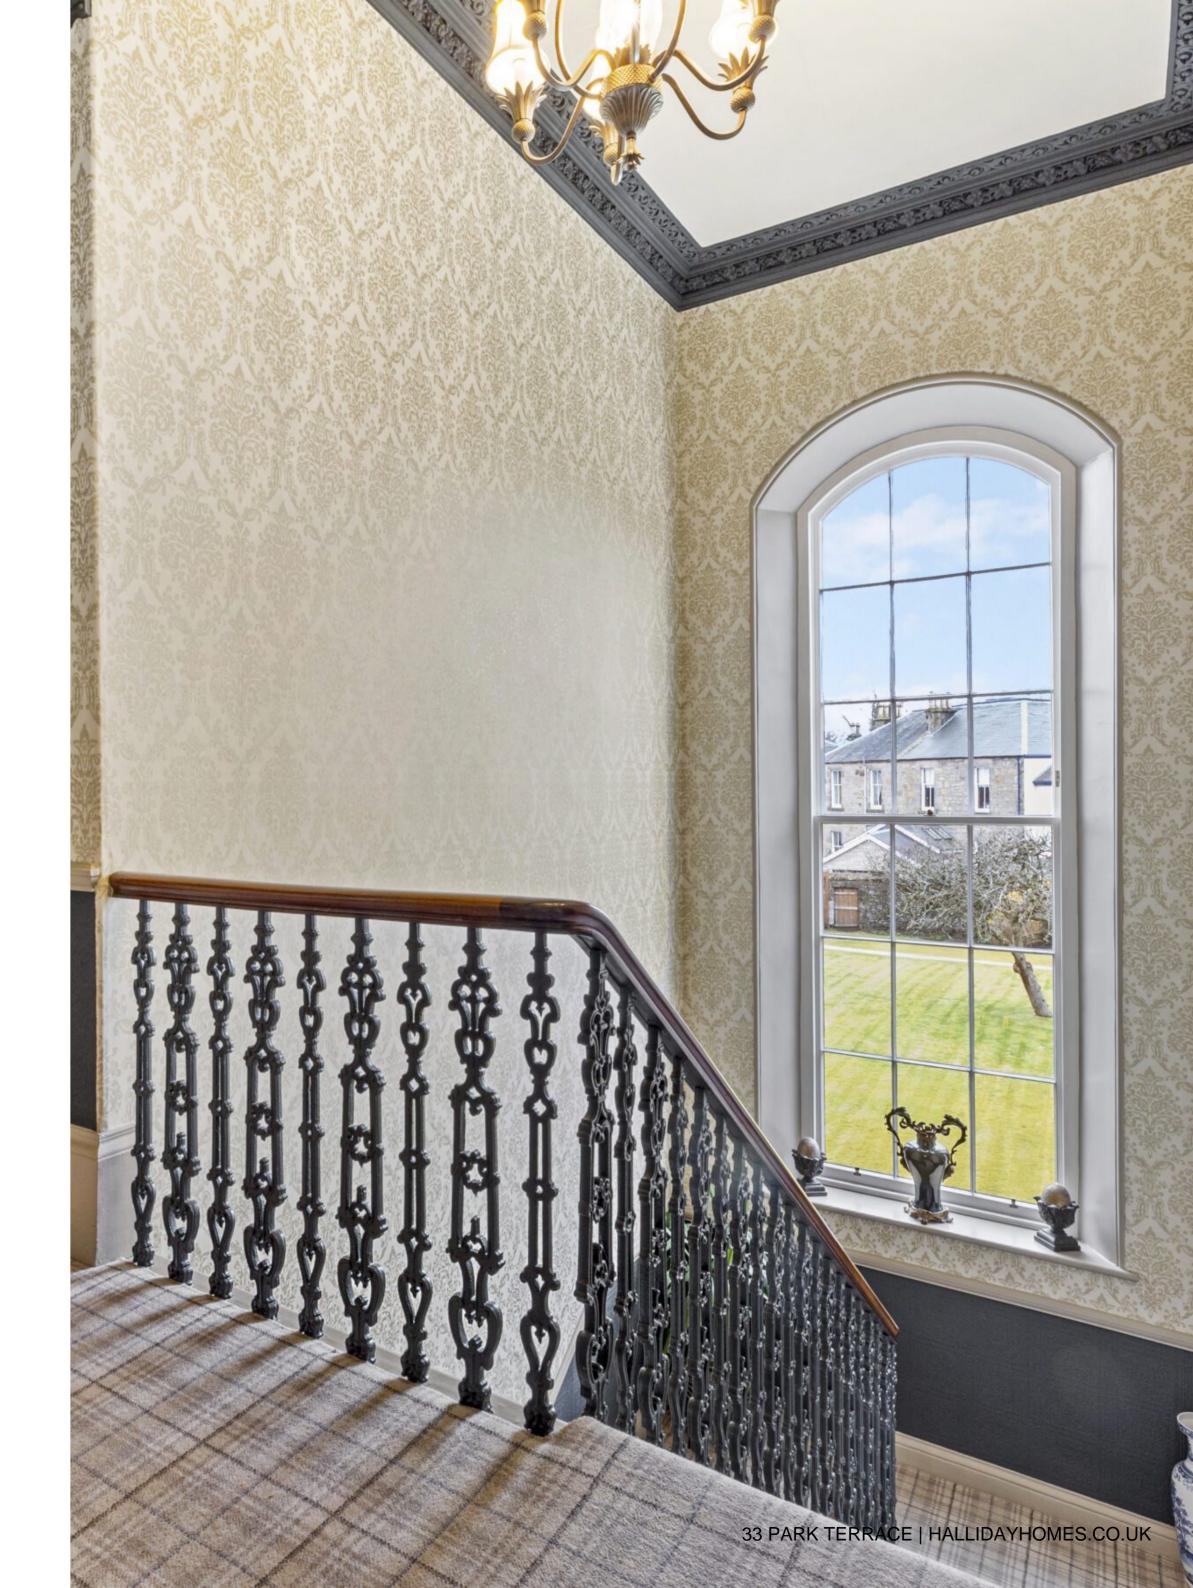

### THE HOUSE

The internal accommodation is formed over 2 levels, on the ground floor is the welcoming hall, drawing room, lounge, breakfasting kitchen, bedroom 5, bar and WC. On the first floor is the principle bedroom with en-suite, dressing room/bedroom 4, two further double bedrooms and family bathroom. Traditional features of the property include ornate cornicing and ceilings, deep skirting, original doors, restored sash and case windows with working shutters and decorative staircase. The property also benefits from a fully integrated alarm system and security cameras along with a Sonos sound system throughout every room on the ground floor.