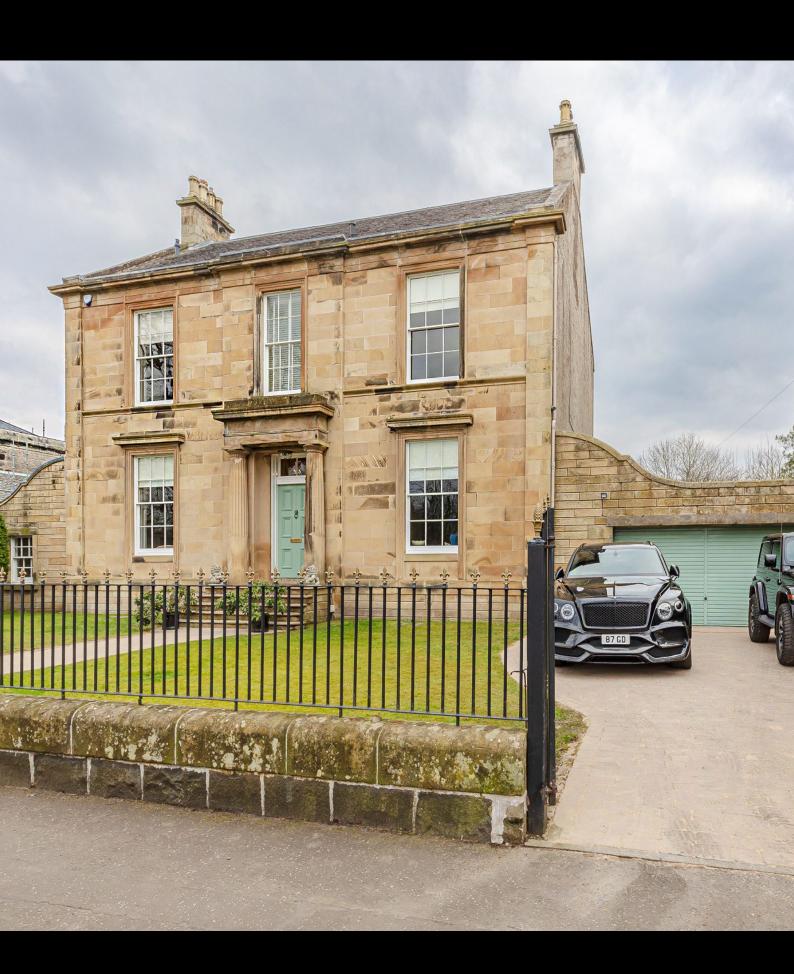

## 33 Park Terrace, Stirling

4 Beds | 3 Baths |

Externally the property has a large monobloc drive for ample parking. Beautiful & private rear garden mainly bound by a wall, laid with lawn and a fine selection of shrubs and bushes. The garden also benefits from newly fitted composite raised decking, shed, summerhouse, fully insulated sauna and a changing room with shower, WC, detached double garage with light and power.