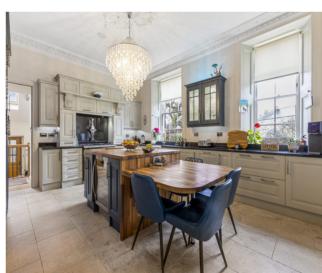

### THE HOUSE

The internal accommodation is formed over 2 levels, on the ground floor is the welcoming hall, drawing room, lounge, breakfasting kitchen, bedroom 5, bar and WC. On the first floor is the principle bedroom with en-suite, dressing room/bedroom 4, two further double bedrooms and family bathroom. Traditional features of the property include ornate cornicing and ceilings, deep skirting, original doors, restored sash and case windows with working shutters and decorative staircase. The property also benefits from a fully integrated alarm system and security cameras along with a Sonos sound system throughout every room on the ground floor.