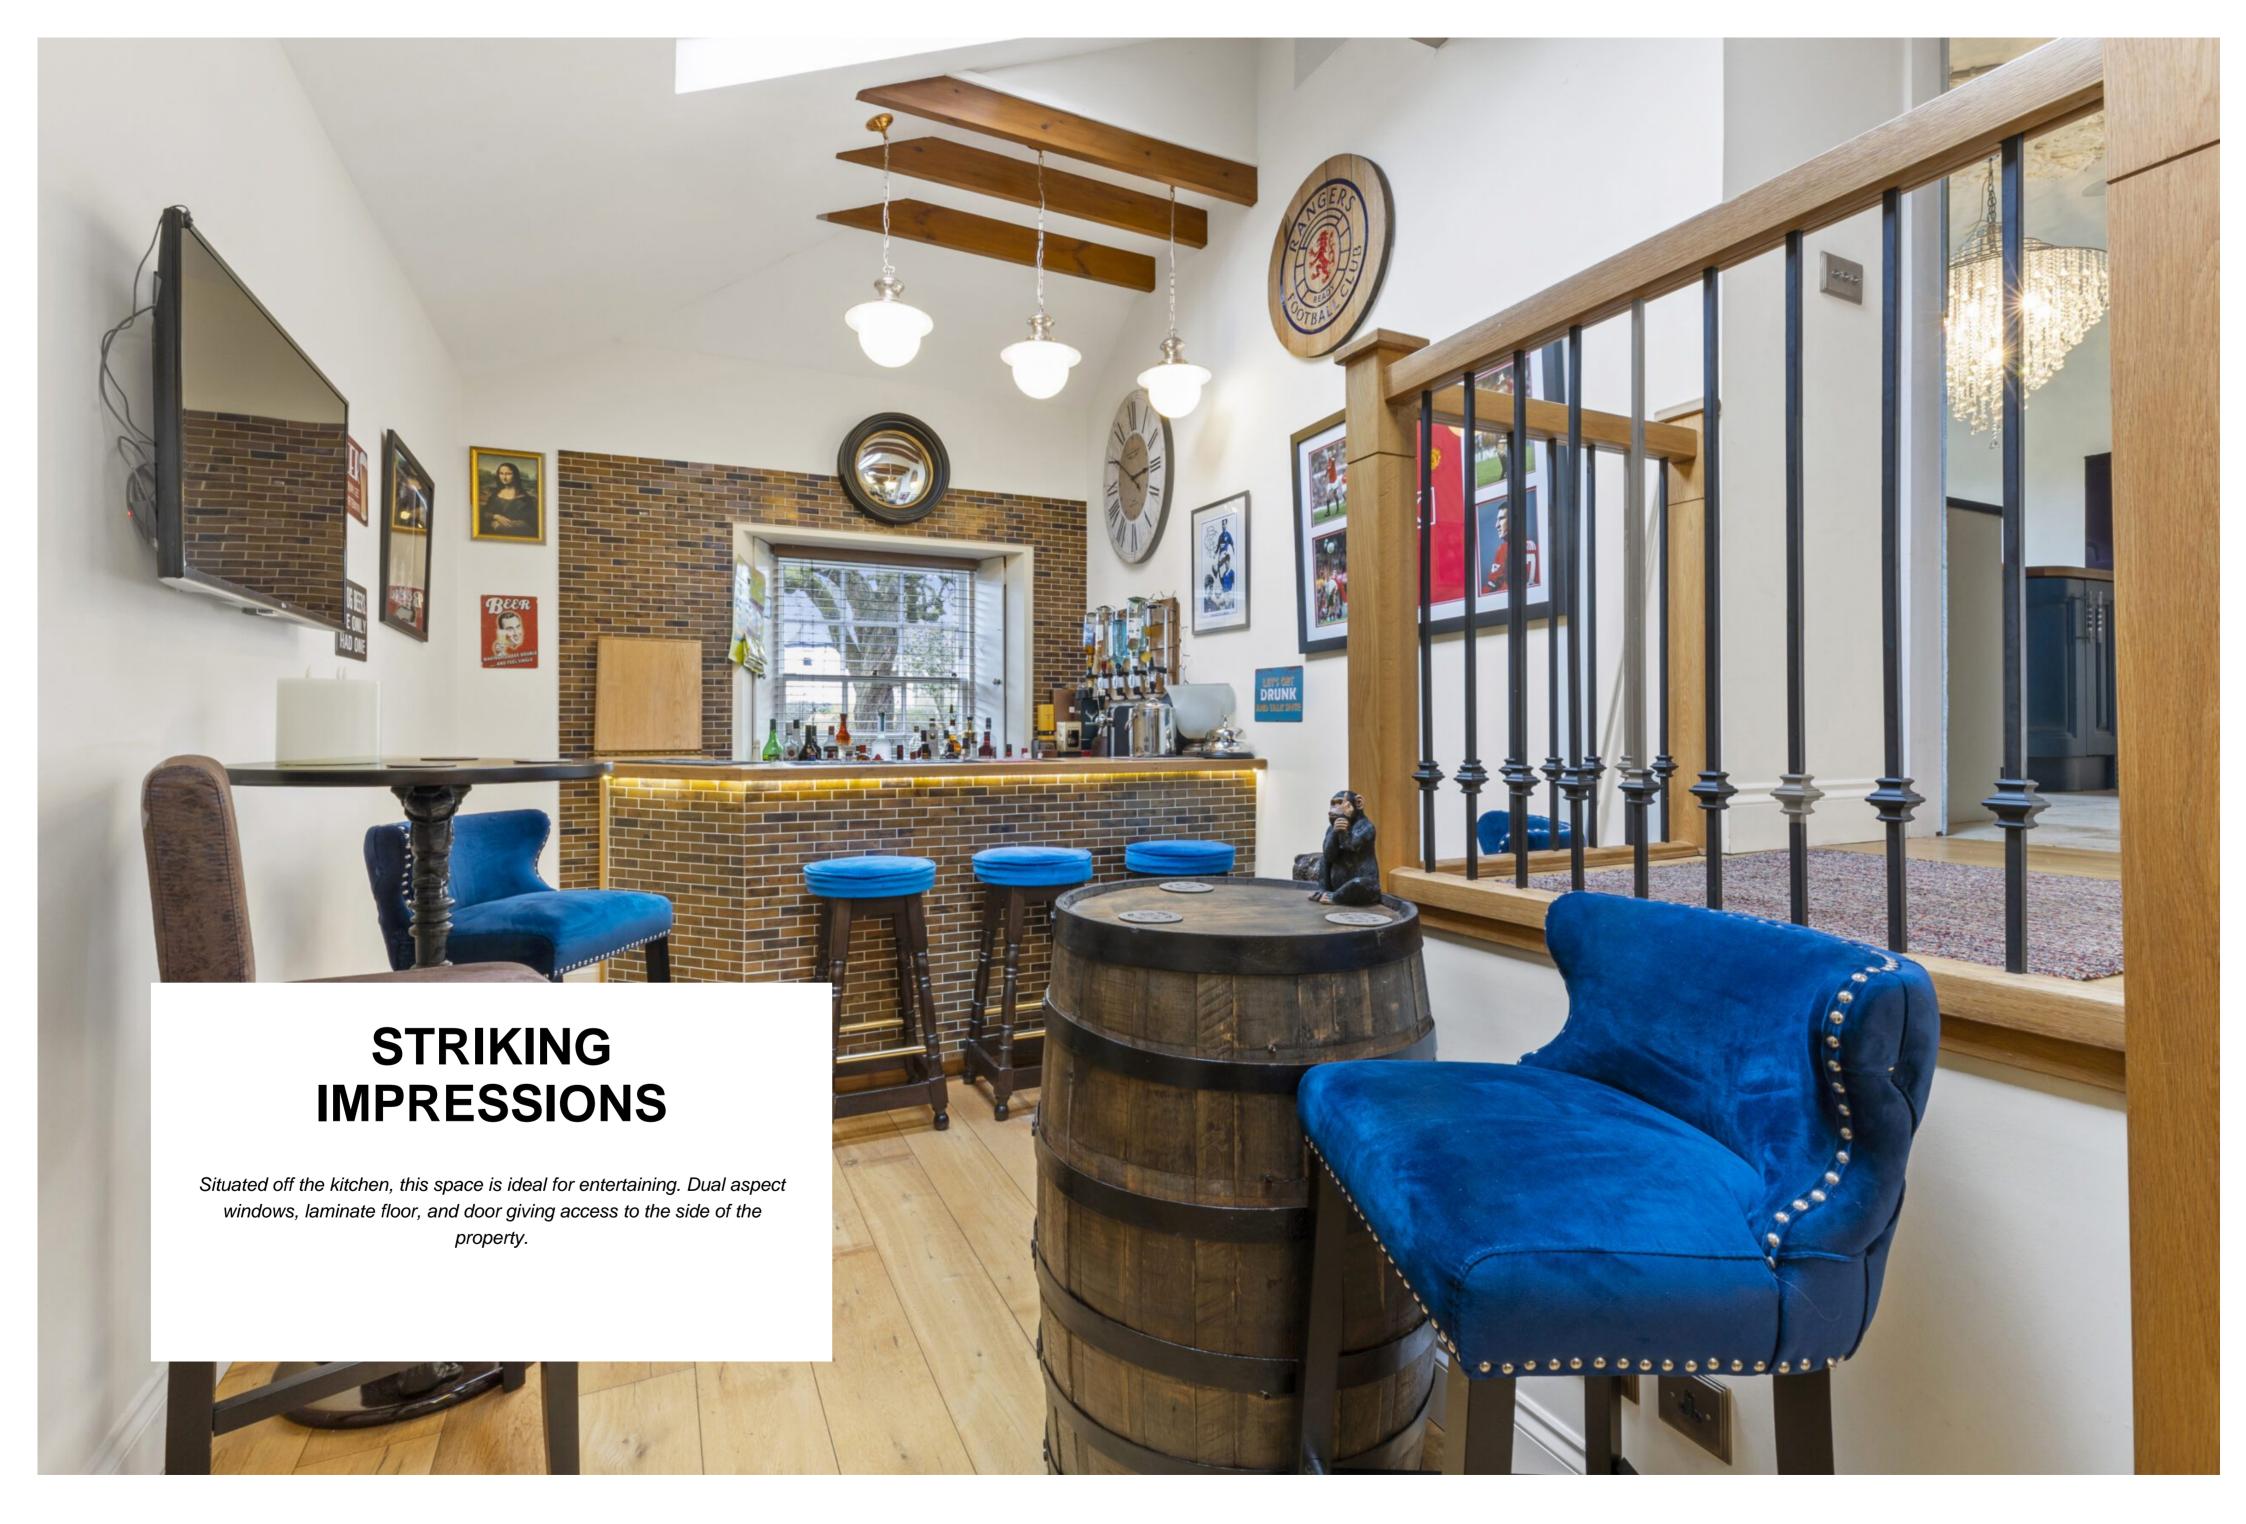

### THE HOUSE

The internal accommodation is formed over 2 levels, on the ground floor is the welcoming hall, drawing room, lounge, breakfasting kitchen, bedroom 5, bar and WC. On the first floor is the principle bedroom with en-suite, dressing room/bedroom 4, two further double bedrooms and family bathroom. Traditional features of the property include ornate cornicing and ceilings, deep skirting, original doors, restored sash and case windows with working shutters and decorative staircase. The property also benefits from a fully integrated alarm system and security cameras along with a Sonos sound system throughout every room on the ground floor.