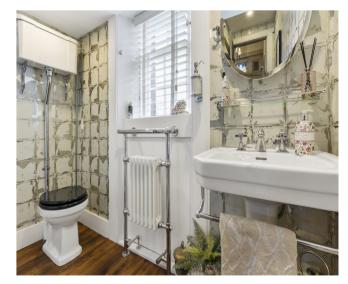

### THE HOUSE

The internal accommodation is formed over 2 levels, on the ground floor is the welcoming hall, drawing room, lounge, breakfasting kitchen, bedroom 5, bar and WC. On the first floor is the principle bedroom with en-suite, dressing room/bedroom 4, two further double bedrooms and family bathroom. Traditional features of the property include ornate cornicing and ceilings, deep skirting, original doors, restored sash and case windows with working shutters and decorative staircase. The property also benefits from a fully integrated alarm system and security cameras along with a Sonos sound system throughout every room on the ground floor.