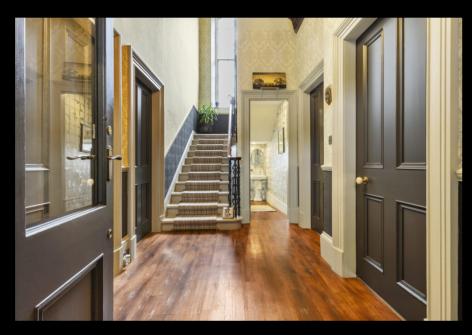

### THE HOUSE

The internal accommodation is formed over 2 levels, on the ground floor is the welcoming hall, drawing room, lounge, breakfasting kitchen, bedroom 5, bar and WC. On the first floor is the principle bedroom with en-suite, dressing room/bedroom 4, two further double bedrooms and family bathroom. Traditional features of the property include ornate cornicing and ceilings, deep skirting, original doors, restored sash and case windows with working shutters and decorative staircase. The property also benefits from a fully integrated alarm system and security cameras along with a Sonos sound system throughout every room on the ground floor.