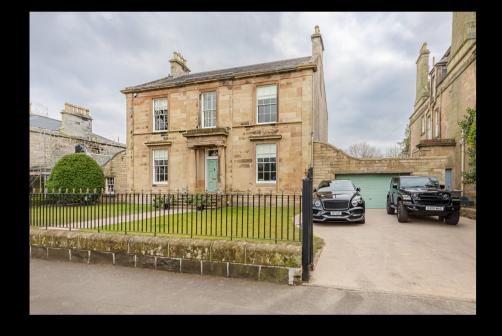

## 33 Park Terrace, Stirling

4 Beds | 3 Baths |

Externally the property has a large monobloc drive for ample parking. Beautiful & private rear garden mainly bound by a wall, laid with lawn and a fine selection of shrubs and bushes. The garden also benefits from newly fitted composite raised decking, shed, summerhouse, fully insulated sauna and a changing room with shower, WC, detached double garage with light and power.