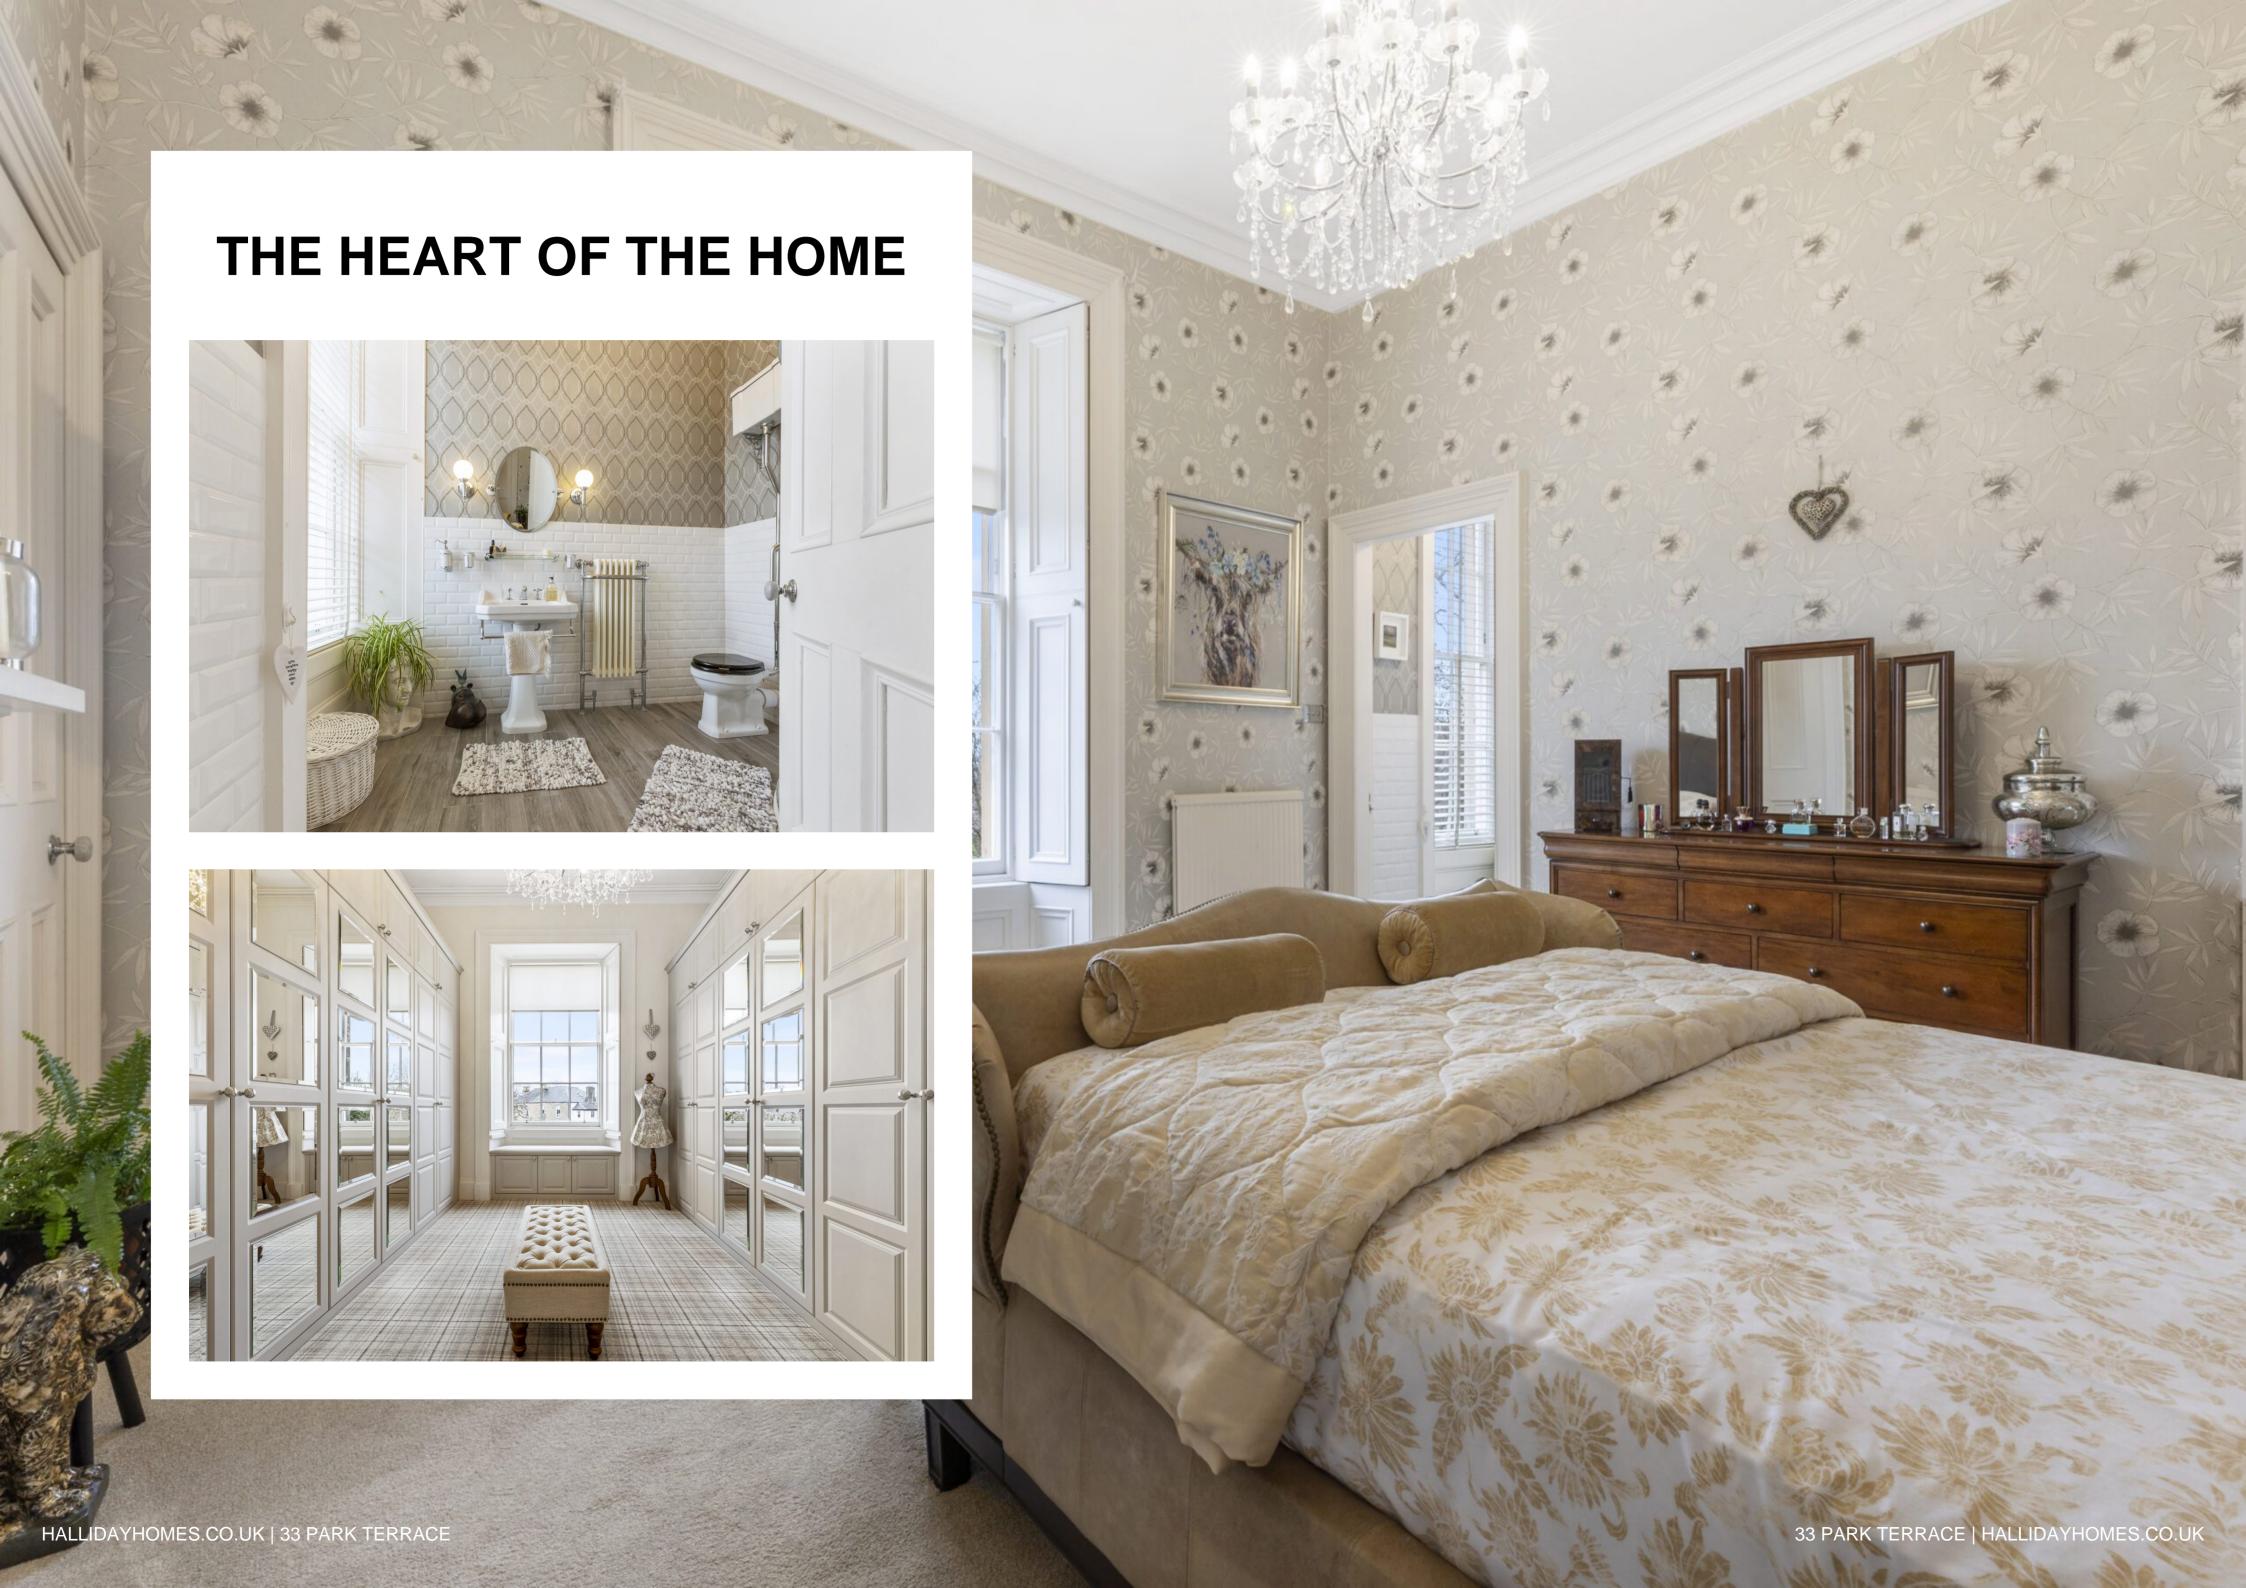

### THE HOUSE

The internal accommodation is formed over 2 levels, on the ground floor is the welcoming hall, drawing room, lounge, breakfasting kitchen, bedroom 5, bar and WC. On the first floor is the principle bedroom with en-suite, dressing room/bedroom 4, two further double bedrooms and family bathroom. Traditional features of the property include ornate cornicing and ceilings, deep skirting, original doors, restored sash and case windows with working shutters and decorative staircase. The property also benefits from a fully integrated alarm system and security cameras along with a Sonos sound system throughout every room on the ground floor.