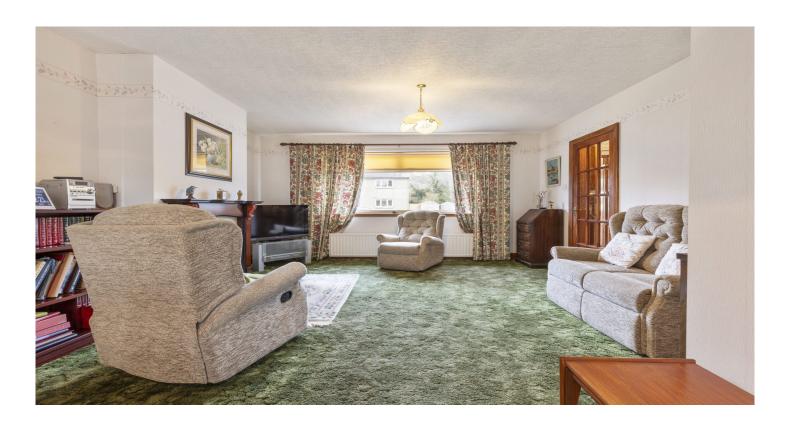

The accommodation comprises: Entrance Hall, lounge/dining room, sunroom, kitchen, and WC. On the first floor there are three double bedrooms - all benefiting from fitted wardrobes and a family bathroom complete the upper accommodation. Warmth is provided by gas central heating and double glazing.