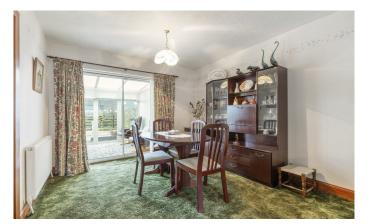

The accommodation comprises: Entrance Hall, lounge/dining room, sunroom, kitchen, and WC. On the first floor there are three double bedrooms - all benefiting from fitted wardrobes and a family bathroom complete the upper accommodation. Warmth is provided by gas central heating and double glazing.