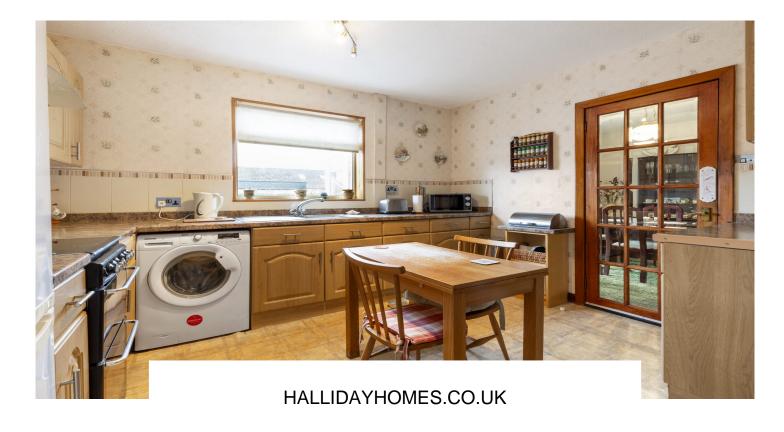

The accommodation comprises: Entrance Hall, lounge/dining room, sunroom, kitchen, and WC. On the first floor there are three double bedrooms - all benefiting from fitted wardrobes and a family bathroom complete the upper accommodation. Warmth is provided by gas central heating and double glazing.