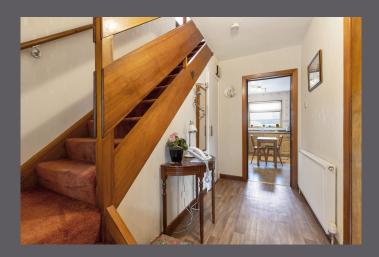

The accommodation comprises: Entrance Hall, lounge/dining room, sunroom, kitchen, and WC. On the first floor there are three double bedrooms - all benefiting from fitted wardrobes and a family bathroom complete the upper accommodation. Warmth is provided by gas central heating and double glazing.