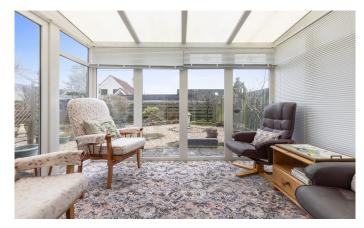

The accommodation comprises: Entrance Hall, lounge/dining room, sunroom, kitchen, and WC. On the first floor there are three double bedrooms - all benefiting from fitted wardrobes and a family bathroom complete the upper accommodation. Warmth is provided by gas central heating and double glazing.