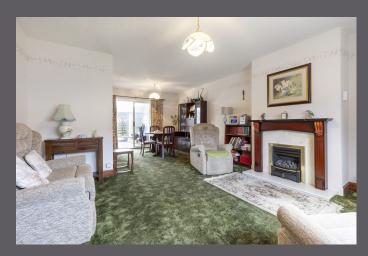

The accommodation comprises: Entrance Hall, lounge/dining room, sunroom, kitchen, and WC. On the first floor there are three double bedrooms - all benefiting from fitted wardrobes and a family bathroom complete the upper accommodation. Warmth is provided by gas central heating and double glazing.