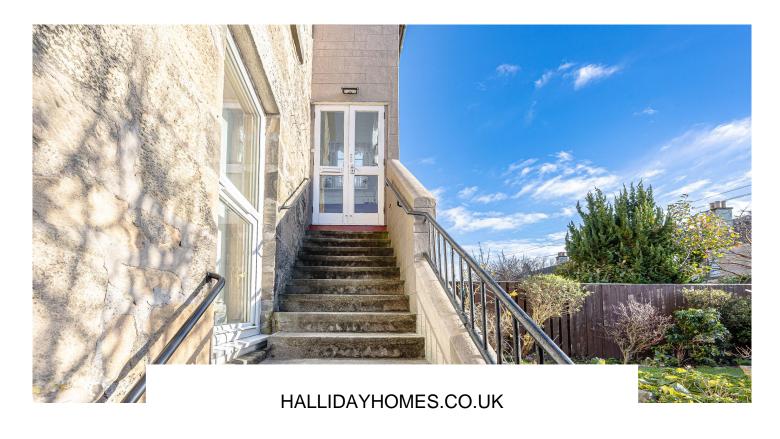

The accommodation, which is accessed via external staircase and porch comprises: bright entrance hall, spacious lounge, good sized breakfasting kitchen, family bathroom, two double bedrooms and bedroom 3/home office. Warmth is provided by gas central heating and the property is fully double glazed. Generous storage space throughout.