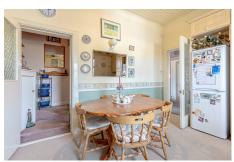

The accommodation, which is accessed via external staircase and porch comprises: bright entrance hall, spacious lounge, good sized breakfasting kitchen, family bathroom, two double bedrooms and bedroom 3/home office. Warmth is provided by gas central heating and the property is fully double glazed. Generous storage space throughout.