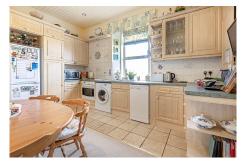

The accommodation, which is accessed via external staircase and porch comprises: bright entrance hall, spacious lounge, good sized breakfasting kitchen, family bathroom, two double bedrooms and bedroom 3/home office. Warmth is provided by gas central heating and the property is fully double glazed. Generous storage space throughout.