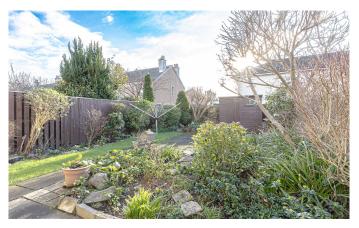

Well maintained, southwest facing, rear garden which is bound by a stone wall and features an area of lawn, patio and a shed. Plentiful on-street permit parking available.