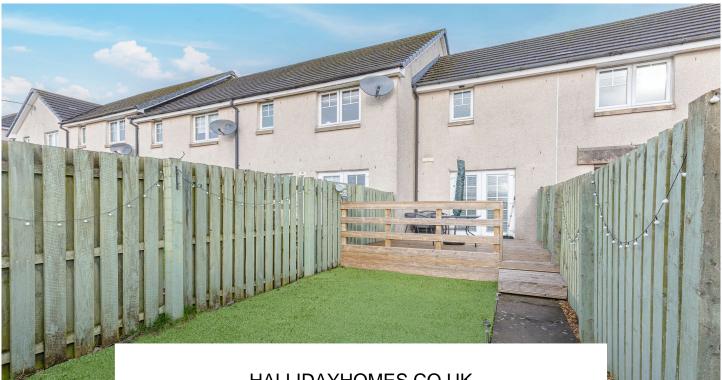

Externally the south facing, low maintenance, fenced in rear garden has superb views to The Wallace Monument and Stirling Castle and has an area of lawn and a decked seating area. There is one allocated parking space with ample visitors parking available on site.