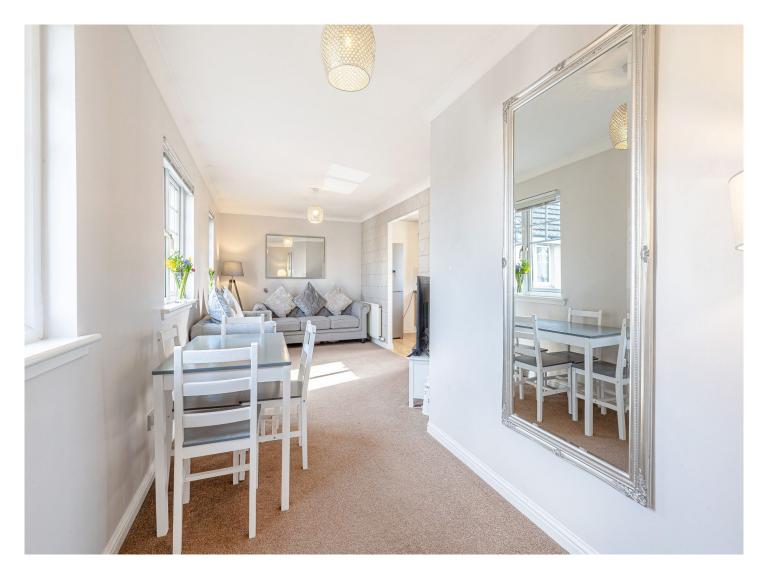

The internal accommodation comprises: entrance hall, downstairs WC and garden room/bedroom 2. On the upper floor there is a spacious lounge/diner, kitchen, bedroom 1 and a bathroom. Warmth is provided by gas central heating and the property is double-glazed throughout.