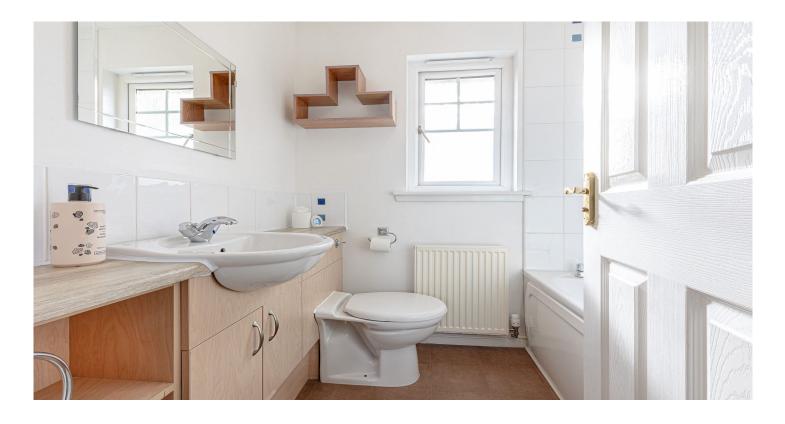

The internal accommodation comprises: entrance hall, downstairs WC and garden room/bedroom 2. On the upper floor there is a spacious lounge/diner, kitchen, bedroom 1 and a bathroom. Warmth is provided by gas central heating and the property is double-glazed throughout.