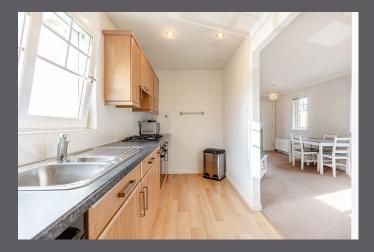

The internal accommodation comprises: entrance hall, downstairs WC and garden room/bedroom 2. On the upper floor there is a spacious lounge/diner, kitchen, bedroom 1 and a bathroom. Warmth is provided by gas central heating and the property is double-glazed throughout.