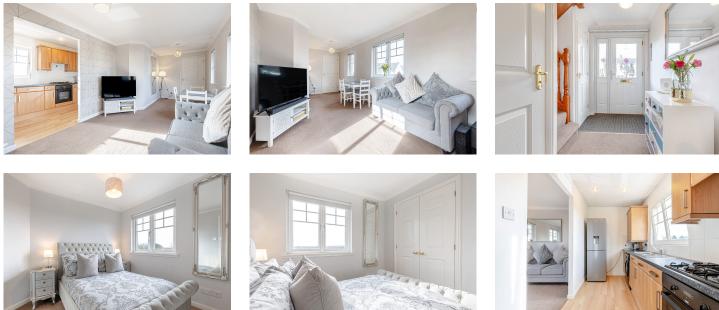

The internal accommodation comprises: entrance hall, downstairs WC and garden room/bedroom 2. On the upper floor there is a spacious lounge/diner, kitchen, bedroom 1 and a bathroom. Warmth is provided by gas central heating and the property is double-glazed throughout.