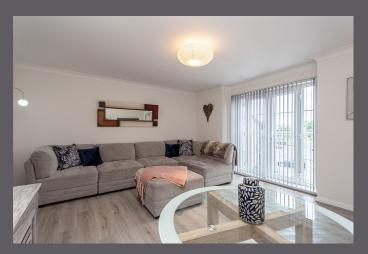

The internal accommodation comprises; Hallway, large storage cupboard, bright and spacious lounge/dining room, kitchen with integrated appliances to include washing machine, fridge freezer, oven, and gas hob. Generous double bedroom with fitted storage and spacious bathroom with shower over bath. Warmth is provided by gas central heating and double glazing.