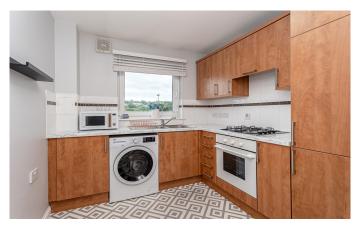

The internal accommodation comprises; Hallway, large storage cupboard, bright and spacious lounge/dining room, kitchen with integrated appliances to include washing machine, fridge freezer, oven, and gas hob. Generous double bedroom with fitted storage and spacious bathroom with shower over bath. Warmth is provided by gas central heating and double glazing.