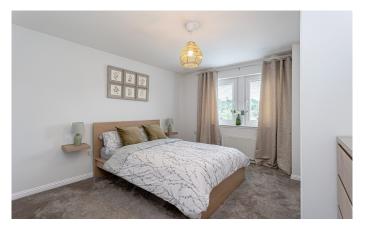

The internal accommodation comprises; Hallway, large storage cupboard, bright and spacious lounge/dining room, kitchen with integrated appliances to include washing machine, fridge freezer, oven, and gas hob. Generous double bedroom with fitted storage and spacious bathroom with shower over bath. Warmth is provided by gas central heating and double glazing.