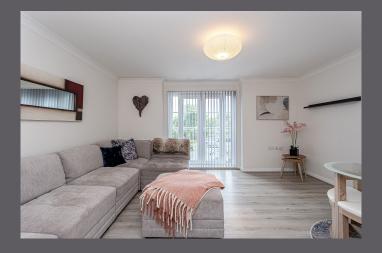

The internal accommodation comprises; Hallway, large storage cupboard, bright and spacious lounge/dining room, kitchen with integrated appliances to include washing machine, fridge freezer, oven, and gas hob. Generous double bedroom with fitted storage and spacious bathroom with shower over bath. Warmth is provided by gas central heating and double glazing.