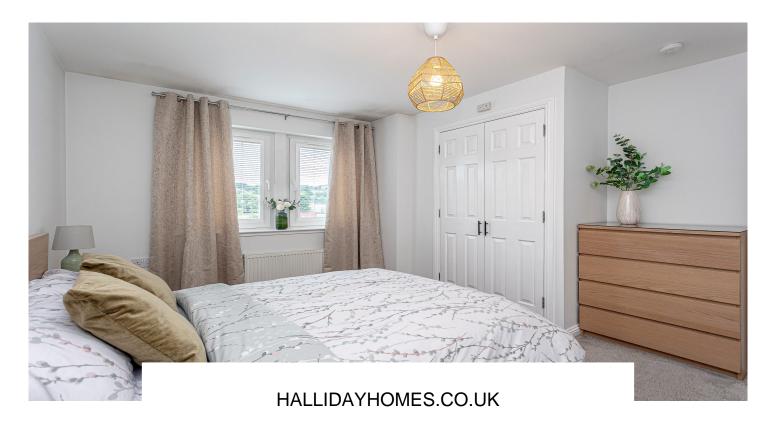

The internal accommodation comprises; Hallway, large storage cupboard, bright and spacious lounge/dining room, kitchen with integrated appliances to include washing machine, fridge freezer, oven, and gas hob. Generous double bedroom with fitted storage and spacious bathroom with shower over bath. Warmth is provided by gas central heating and double glazing.