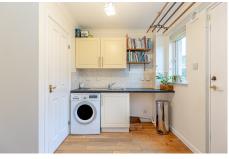

# 2 Gallowhill Place

The internal accommodation comprises, vestibule, hallway, spacious lounge, kitchen/dining area, utility, playroom, and W.C. On the upper level we have five bedrooms, with the principal bedroom benefitting from en-suite facilities and family bathroom. Warmth is provided by gas central heating, and double-glazed windows throughout.