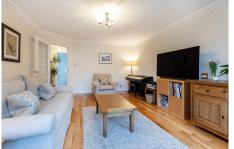

# 2 Gallowhill Place

The internal accommodation comprises, vestibule, hallway, spacious lounge, kitchen/dining area, utility, playroom, and W.C. On the upper level we have five bedrooms, with the principal bedroom benefitting from en-suite facilities and family bathroom. Warmth is provided by gas central heating, and double-glazed windows throughout.