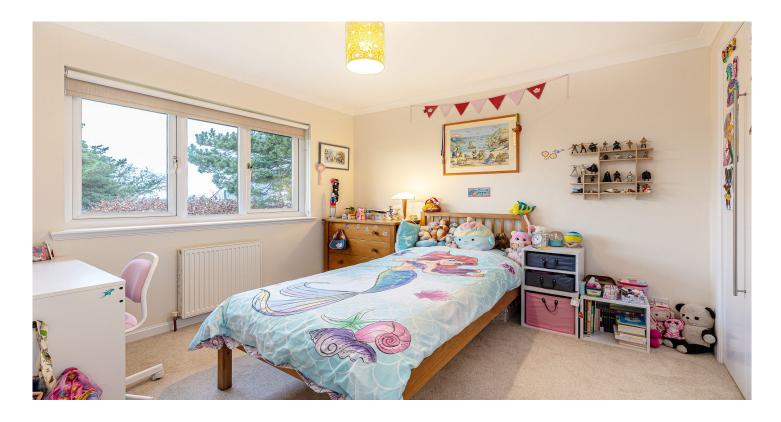

# 2 Gallowhill Place

The internal accommodation comprises, vestibule, hallway, spacious lounge, kitchen/dining area, utility, playroom, and W.C. On the upper level we have five bedrooms, with the principal bedroom benefitting from en-suite facilities and family bathroom. Warmth is provided by gas central heating, and double-glazed windows throughout.