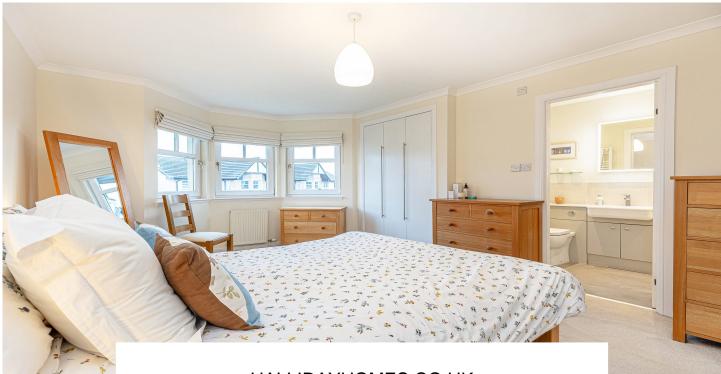

# 2 Gallowhill Place

The internal accommodation comprises, vestibule, hallway, spacious lounge, kitchen/dining area, utility, playroom, and W.C. On the upper level we have five bedrooms, with the principal bedroom benefitting from en-suite facilities and family bathroom. Warmth is provided by gas central heating, and double-glazed windows throughout.