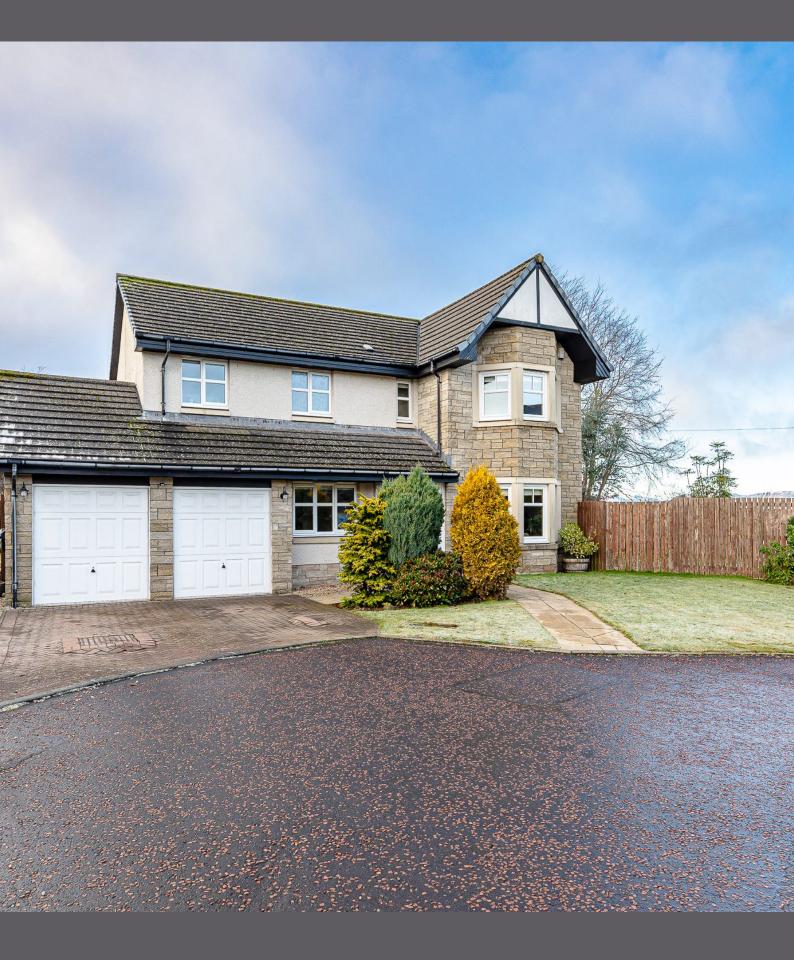

# 2 Gallowhill Place, Auchterarder

Welcomed to the market is this stunning and stylish five-bedroom detached villa, situated in a highly sought-after cul-de-sac location. Enjoying a fine and enviable plot position and presenting a wealth of spacious, flexible long term family accommodation with mature garden grounds. Early viewing is highly recommended.

To the front there is a monobloc driveway for ample off-street parking, an area of lawn and an attractive arrangement of trees. There is also an integral double garage with light and power. The rear garden has a west facing aspect and is bound by fencing affording the plot privacy. The mature garden has a collection of various sized fruit trees and flower beds, a good sized lawn area and private sunny patio. The property also benefits from an electric car charging point, outside lights and external water tap.