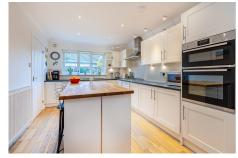

# 2 Gallowhill Place

The internal accommodation comprises, vestibule, hallway, spacious lounge, kitchen/dining area, utility, playroom, and W.C. On the upper level we have five bedrooms, with the principal bedroom benefitting from en-suite facilities and family bathroom. Warmth is provided by gas central heating, and double-glazed windows throughout.