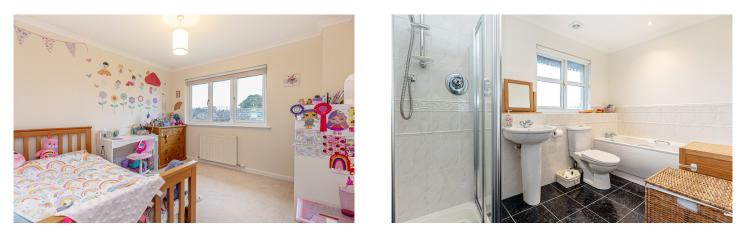

# 2 Gallowhill Place

The internal accommodation comprises, vestibule, hallway, spacious lounge, kitchen/dining area, utility, playroom, and W.C. On the upper level we have five bedrooms, with the principal bedroom benefitting from en-suite facilities and family bathroom. Warmth is provided by gas central heating, and double-glazed windows throughout.