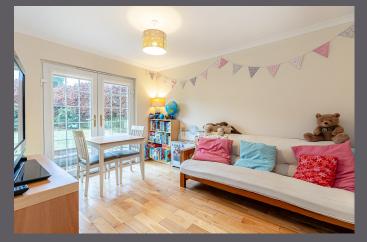

# 2 Gallowhill Place

The internal accommodation comprises, vestibule, hallway, spacious lounge, kitchen/dining area, utility, playroom, and W.C. On the upper level we have five bedrooms, with the principal bedroom benefitting from en-suite facilities and family bathroom. Warmth is provided by gas central heating, and double-glazed windows throughout.