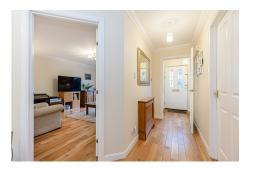

# 2 Gallowhill Place

The internal accommodation comprises, vestibule, hallway, spacious lounge, kitchen/dining area, utility, playroom, and W.C. On the upper level we have five bedrooms, with the principal bedroom benefitting from en-suite facilities and family bathroom. Warmth is provided by gas central heating, and double-glazed windows throughout.