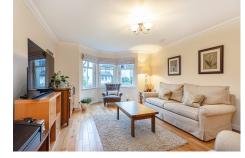

# 2 Gallowhill Place

The internal accommodation comprises, vestibule, hallway, spacious lounge, kitchen/dining area, utility, playroom, and W.C. On the upper level we have five bedrooms, with the principal bedroom benefitting from en-suite facilities and family bathroom. Warmth is provided by gas central heating, and double-glazed windows throughout.