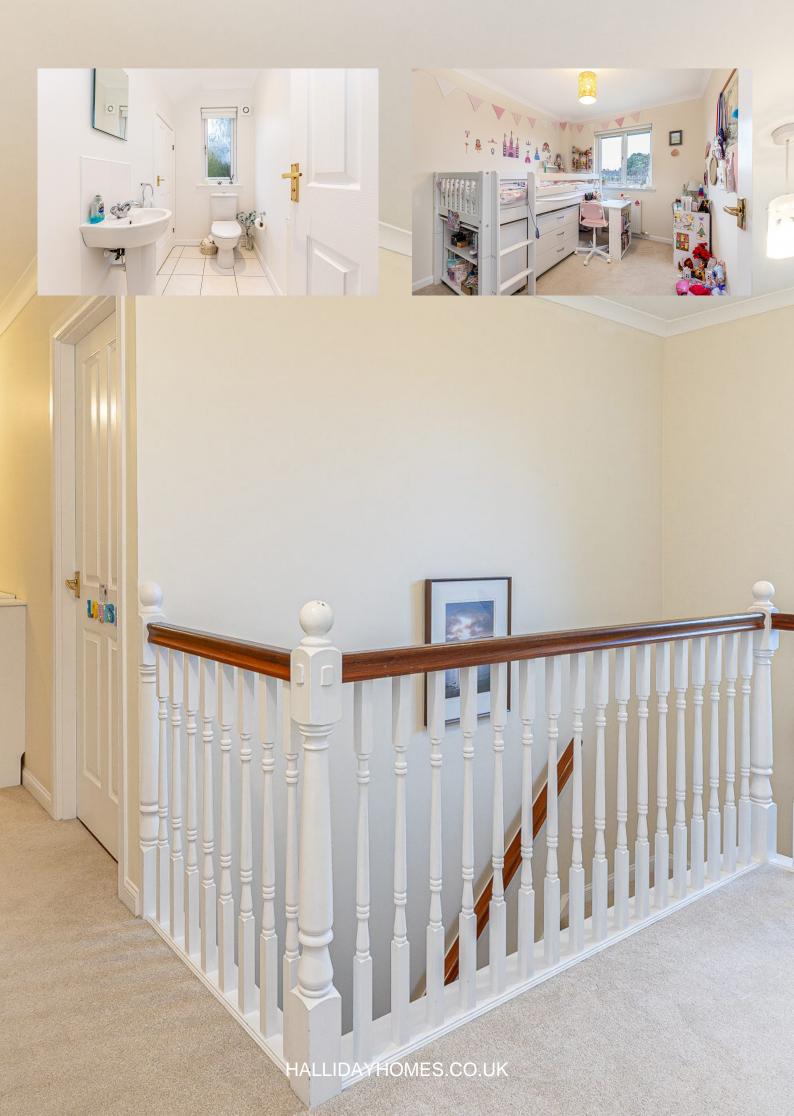

# 2 Gallowhill Place

The internal accommodation comprises, vestibule, hallway, spacious lounge, kitchen/dining area, utility, playroom, and W.C. On the upper level we have five bedrooms, with the principal bedroom benefitting from en-suite facilities and family bathroom. Warmth is provided by gas central heating, and double-glazed windows throughout.