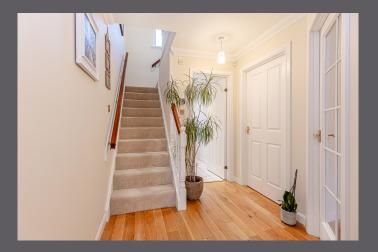

# 2 Gallowhill Place

The internal accommodation comprises, vestibule, hallway, spacious lounge, kitchen/dining area, utility, playroom, and W.C. On the upper level we have five bedrooms, with the principal bedroom benefitting from en-suite facilities and family bathroom. Warmth is provided by gas central heating, and double-glazed windows throughout.