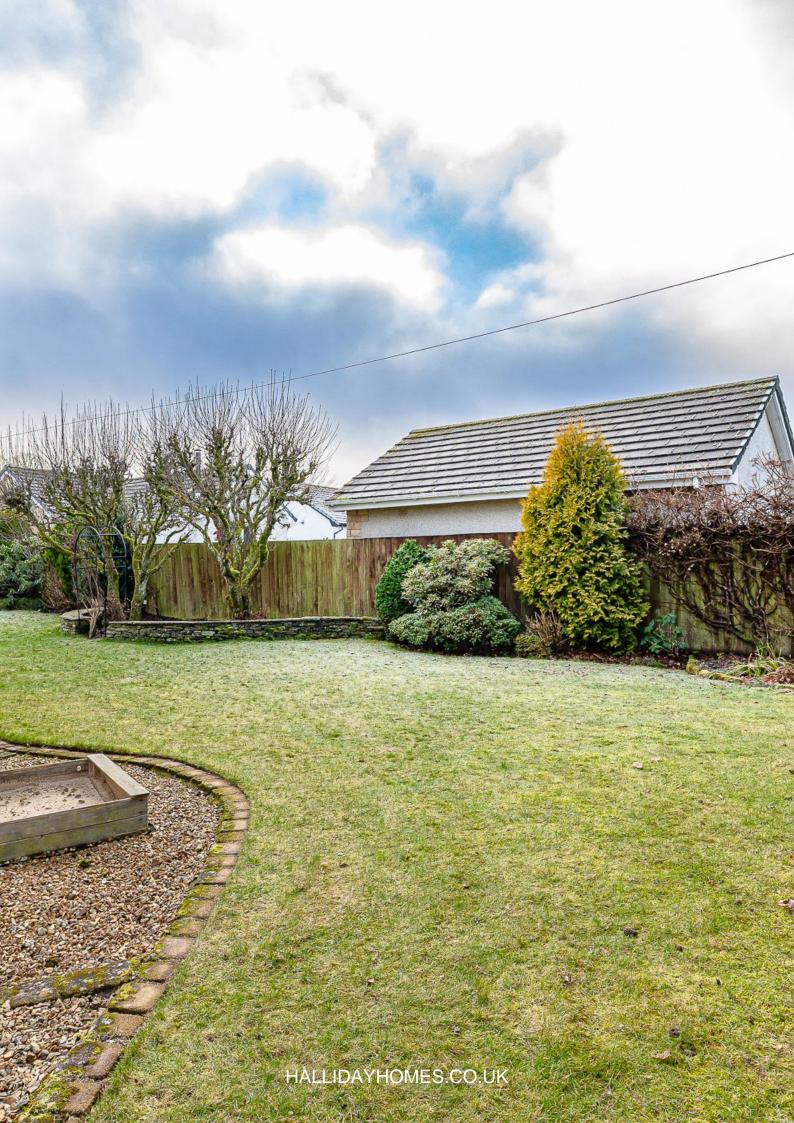

To the front there is a monobloc driveway for ample off-street parking, an area of lawn and an attractive arrangement of trees. There is also an integral double garage with light and power. The rear garden has a west facing aspect and is bound by fencing affording the plot privacy. The mature garden has a collection of various sized fruit trees and flower beds, a good sized lawn area and private sunny patio. The property also benefits from an electric car charging point, outside lights and external water tap.