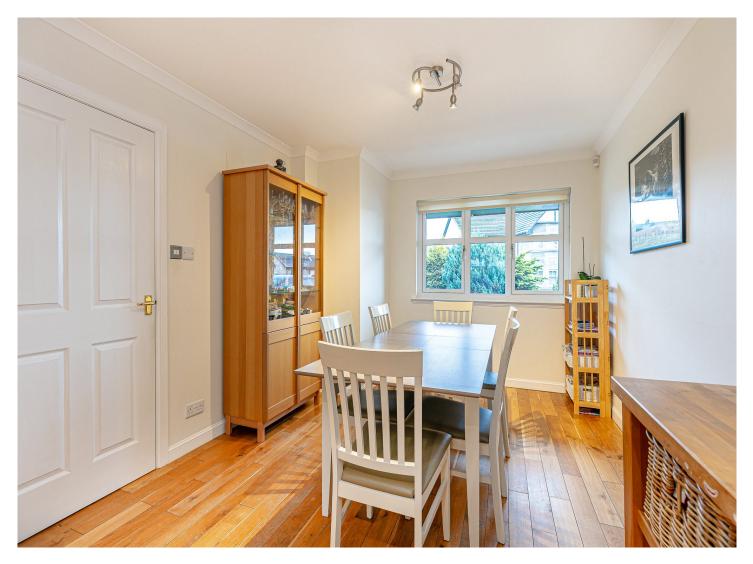

# 2 Gallowhill Place

The internal accommodation comprises, vestibule, hallway, spacious lounge, kitchen/dining area, utility, playroom, and W.C. On the upper level we have five bedrooms, with the principal bedroom benefitting from en-suite facilities and family bathroom. Warmth is provided by gas central heating, and double-glazed windows throughout.