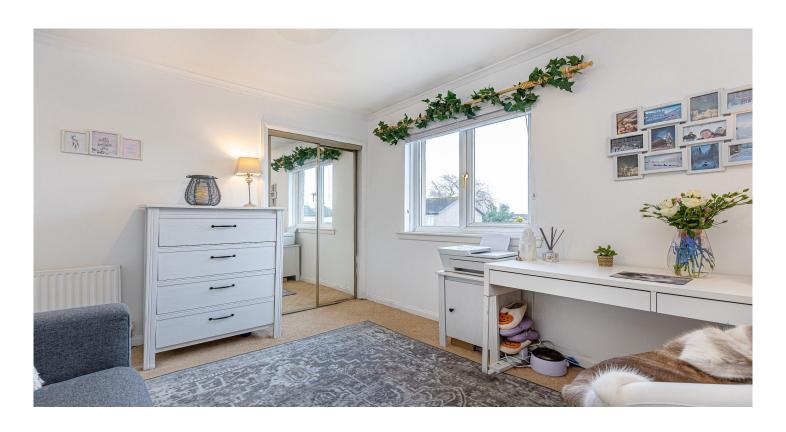

The internal accommodation comprises of: entrance hall, front facing lounge and fully fitted kitchen. On the first floor there are two double bedrooms, both with built-in storage and a modern shower room completes the accommodation. Warmth is provided by gas central heating and the property is fully double glazed.