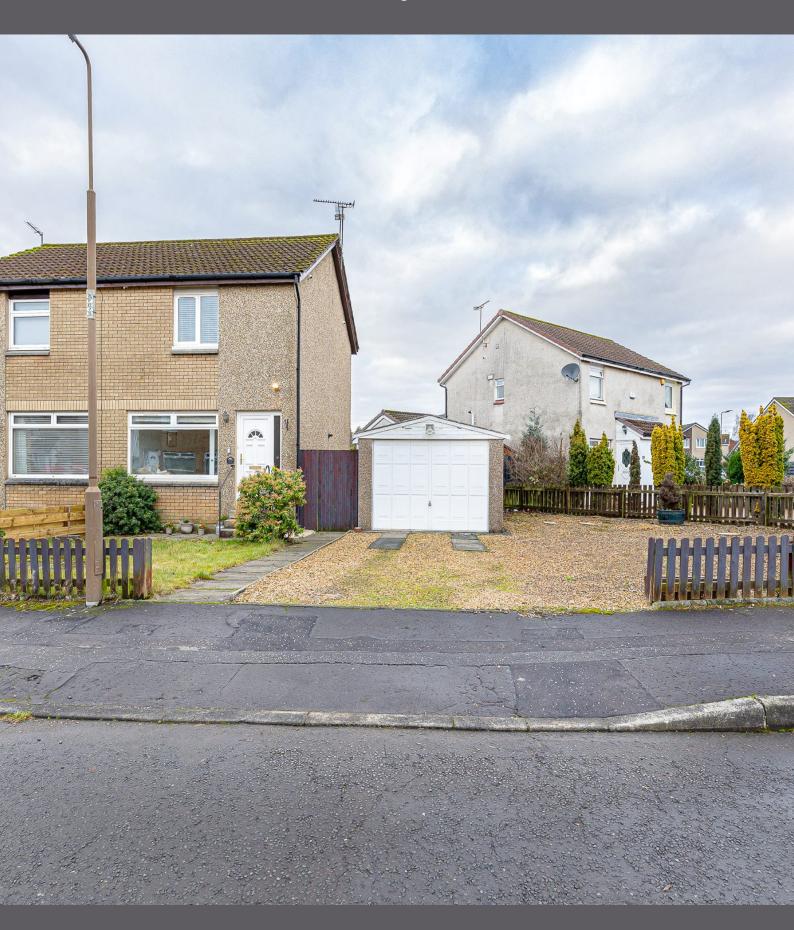

## 73 Maurice Avenue, Stirling

Stirlingshire

2 Beds | 1 Bath | 61m2

HALLIDAYHOMES.CO.UK

## 73 Maurice Avenue

Halliday Homes welcome to the market this well presented, semi-detached villa, which sits on a preferred corner plot and is located within the very popular "Wallace Park" development. This attractive home offers spacious accommodation with ample off-street parking.

Externally the front garden is laid with lawn, has a large driveway for off-street parking and a detached single garage. The west facing rear garden, which is bound by fencing, has an area of lawn, patio seating area, and an external water tap.