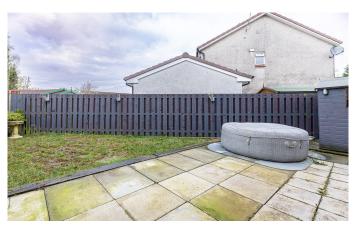

Externally the front garden is laid with lawn, has a large driveway for off-street parking and a detached single garage. The west facing rear garden, which is bound by fencing, has an area of lawn, patio seating area, and an external water tap.