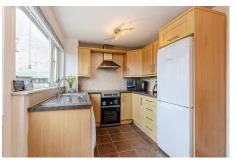

The internal accommodation comprises of: entrance hall, front facing lounge and fully fitted kitchen. On the first floor there are two double bedrooms, both with built-in storage and a modern shower room completes the accommodation. Warmth is provided by gas central heating and the property is fully double glazed.