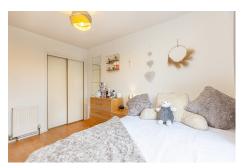

The internal accommodation comprises of: entrance hall, front facing lounge and fully fitted kitchen. On the first floor there are two double bedrooms, both with built-in storage and a modern shower room completes the accommodation. Warmth is provided by gas central heating and the property is fully double glazed.