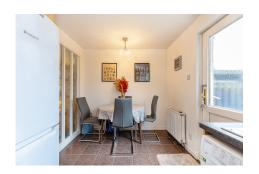

The internal accommodation comprises of: entrance hall, front facing lounge and fully fitted kitchen. On the first floor there are two double bedrooms, both with built-in storage and a modern shower room completes the accommodation. Warmth is provided by gas central heating and the property is fully double glazed.