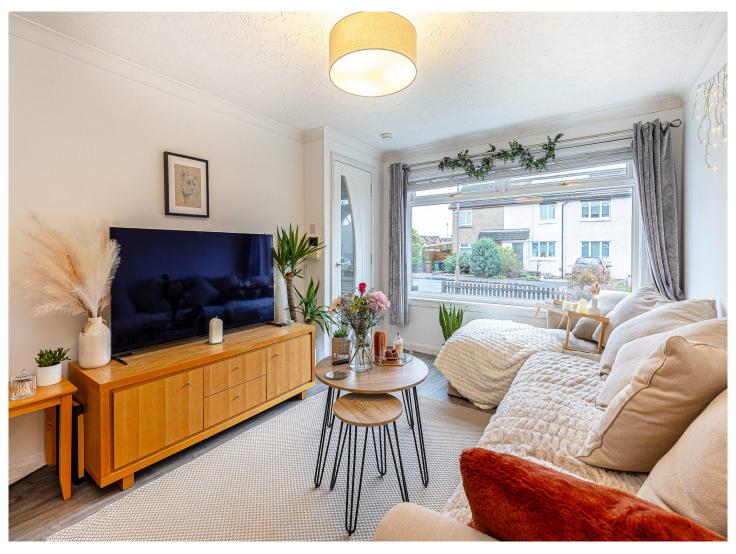

The internal accommodation comprises of: entrance hall, front facing lounge and fully fitted kitchen. On the first floor there are two double bedrooms, both with built-in storage and a modern shower room completes the accommodation. Warmth is provided by gas central heating and the property is fully double glazed.