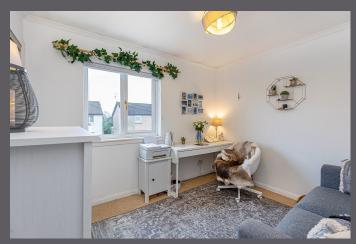

The internal accommodation comprises of: entrance hall, front facing lounge and fully fitted kitchen. On the first floor there are two double bedrooms, both with built-in storage and a modern shower room completes the accommodation. Warmth is provided by gas central heating and the property is fully double glazed.