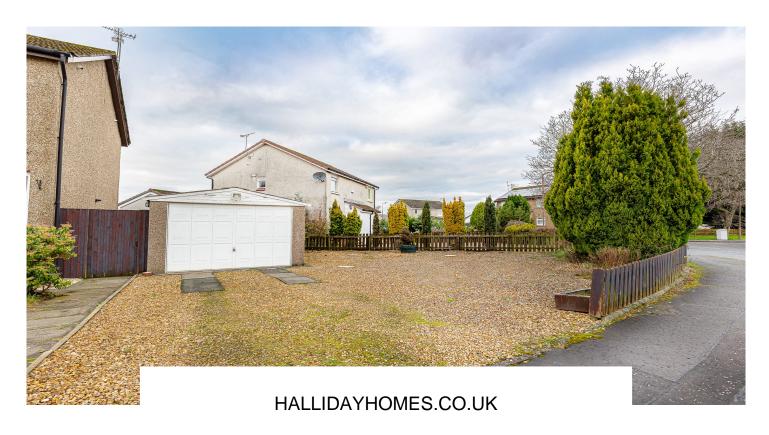

Externally the front garden is laid with lawn, has a large driveway for off-street parking and a detached single garage. The west facing rear garden, which is bound by fencing, has an area of lawn, patio seating area, and an external water tap.