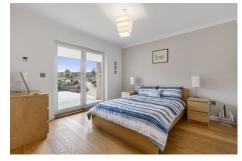

## The Fold South Broadfold House

The internal accommodation compromises of vestibule, entrance hall, open plan kitchen/dining area, lounge, utility, sunroom, W.C, shower room and bedroom. On the upper level, there are 3 double bedrooms, two of which have en-suites, and a family bathroom. The property has ground source heating and solar panels.