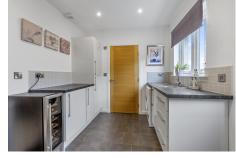

## The Fold South Broadfold House

The internal accommodation compromises of vestibule, entrance hall, open plan kitchen/dining area, lounge, utility, sunroom, W.C, shower room and bedroom. On the upper level, there are 3 double bedrooms, two of which have en-suites, and a family bathroom. The property has ground source heating and solar panels.