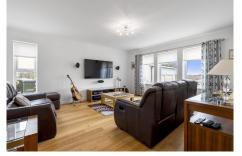

## The Fold South Broadfold House

The internal accommodation compromises of vestibule, entrance hall, open plan kitchen/dining area, lounge, utility, sunroom, W.C, shower room and bedroom. On the upper level, there are 3 double bedrooms, two of which have en-suites, and a family bathroom. The property has ground source heating and solar panels.