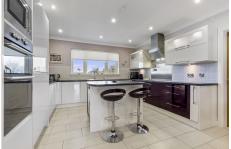

## The Fold South Broadfold House

The internal accommodation compromises of vestibule, entrance hall, open plan kitchen/dining area, lounge, utility, sunroom, W.C, shower room and bedroom. On the upper level, there are 3 double bedrooms, two of which have en-suites, and a family bathroom. The property has ground source heating and solar panels.