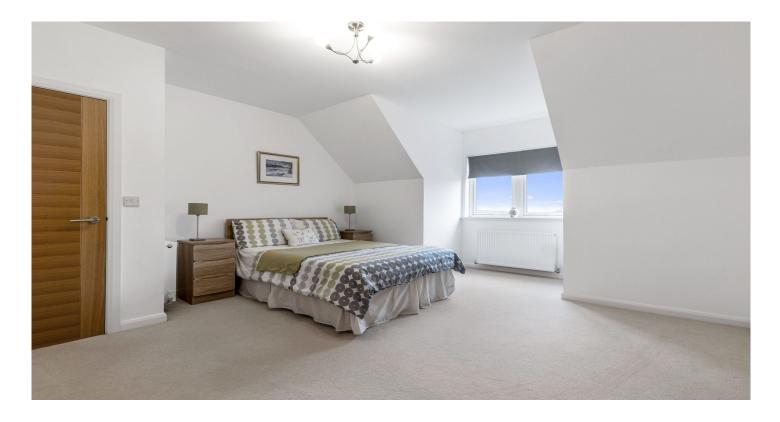

## The Fold South Broadfold House

The internal accommodation compromises of vestibule, entrance hall, open plan kitchen/dining area, lounge, utility, sunroom, W.C, shower room and bedroom. On the upper level, there are 3 double bedrooms, two of which have en-suites, and a family bathroom. The property has ground source heating and solar panels.