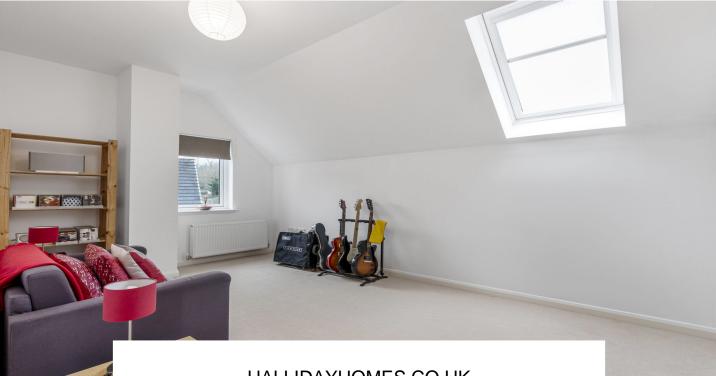

## The Fold South Broadfold House

The internal accommodation compromises of vestibule, entrance hall, open plan kitchen/dining area, lounge, utility, sunroom, W.C, shower room and bedroom. On the upper level, there are 3 double bedrooms, two of which have en-suites, and a family bathroom. The property has ground source heating and solar panels.