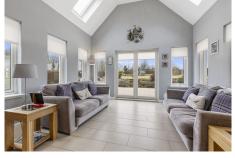

## The Fold South Broadfold House

The internal accommodation compromises of vestibule, entrance hall, open plan kitchen/dining area, lounge, utility, sunroom, W.C, shower room and bedroom. On the upper level, there are 3 double bedrooms, two of which have en-suites, and a family bathroom. The property has ground source heating and solar panels.