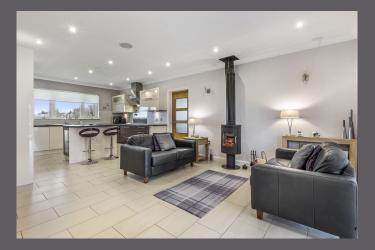

## The Fold South Broadfold House

The internal accommodation compromises of vestibule, entrance hall, open plan kitchen/dining area, lounge, utility, sunroom, W.C, shower room and bedroom. On the upper level, there are 3 double bedrooms, two of which have en-suites, and a family bathroom. The property has ground source heating and solar panels.