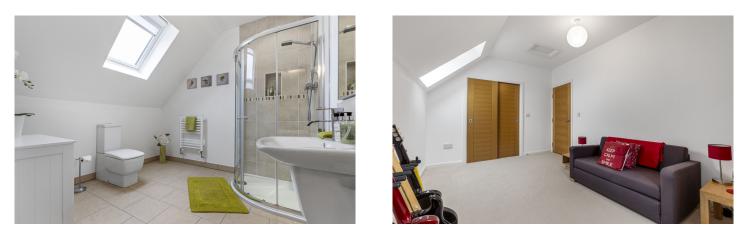

## The Fold South Broadfold House

The internal accommodation compromises of vestibule, entrance hall, open plan kitchen/dining area, lounge, utility, sunroom, W.C, shower room and bedroom. On the upper level, there are 3 double bedrooms, two of which have en-suites, and a family bathroom. The property has ground source heating and solar panels.