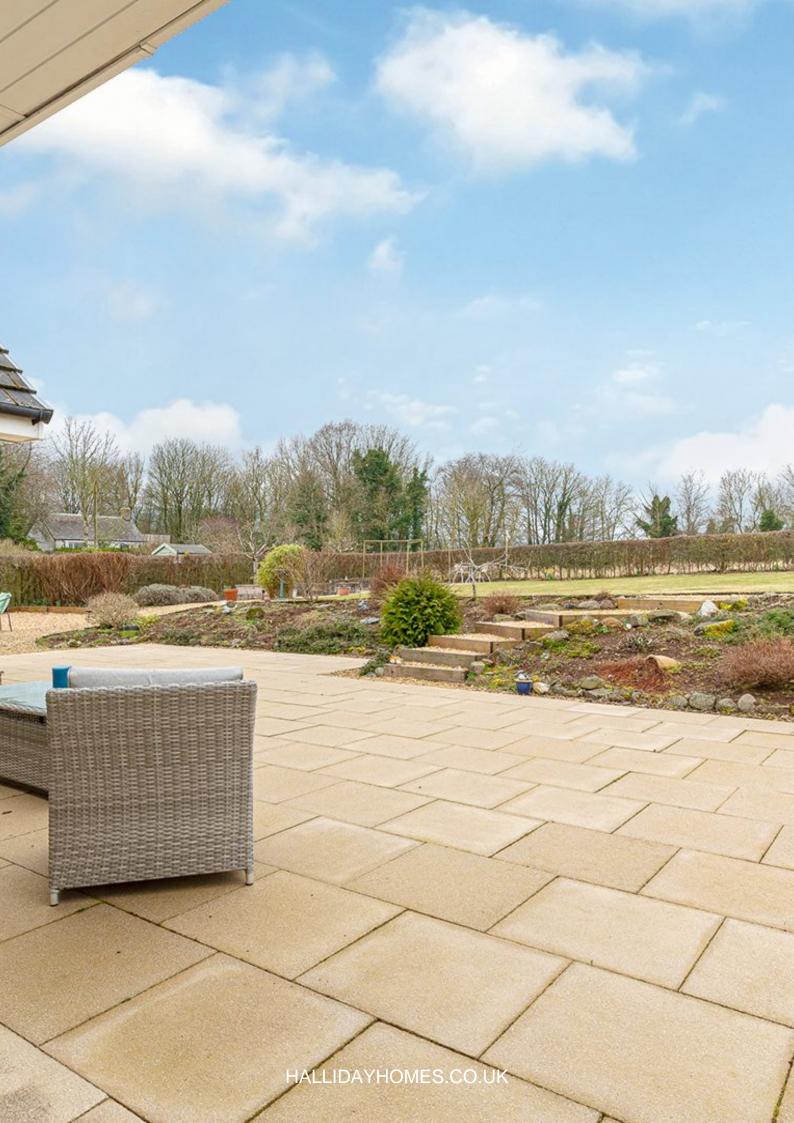

Externally the property sits in spacious garden grounds, to the front there is a gravel driveway for multiple cars, with areas of lawn. Detached double garage with a separate one-bedroom annex. At the back of the property there is a wraparound patio area providing space for garden furniture to enjoy the views over the hills. Mainly laid to lawn which is surrounded by flower beds. There are two timber sheds, an outside water tap, and three outside power point.