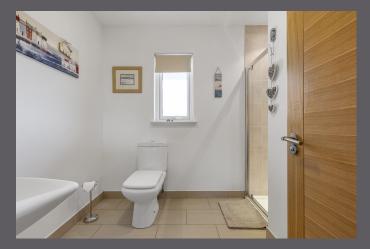

## The Fold South Broadfold House

The internal accommodation compromises of vestibule, entrance hall, open plan kitchen/dining area, lounge, utility, sunroom, W.C, shower room and bedroom. On the upper level, there are 3 double bedrooms, two of which have en-suites, and a family bathroom. The property has ground source heating and solar panels.