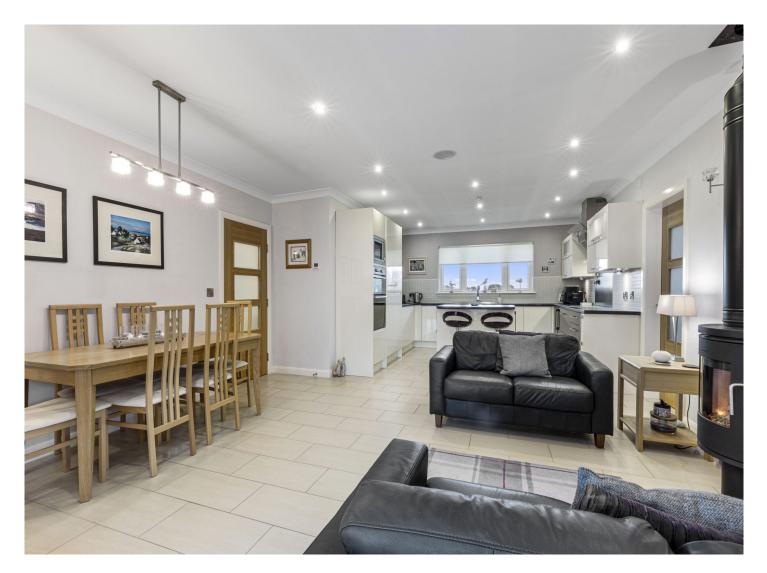

## The Fold South Broadfold House

The internal accommodation compromises of vestibule, entrance hall, open plan kitchen/dining area, lounge, utility, sunroom, W.C, shower room and bedroom. On the upper level, there are 3 double bedrooms, two of which have en-suites, and a family bathroom. The property has ground source heating and solar panels.