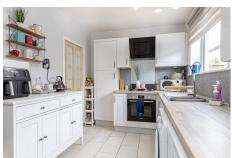

The internal accommodation comprises: entrance hall, lounge, family bathroom and kitchen with door to the rear garden. On the upper floor there are three good sized double bedrooms and loft hatch. Warmth is provided by gas central heating and the property is fully double glazed. Doors, windows, boiler and bathroom all replaced in 2022 and the multifuel stove fitted in 2023.