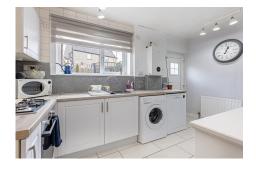

The internal accommodation comprises: entrance hall, lounge, family bathroom and kitchen with door to the rear garden. On the upper floor there are three good sized double bedrooms and loft hatch. Warmth is provided by gas central heating and the property is fully double glazed. Doors, windows, boiler and bathroom all replaced in 2022 and the multifuel stove fitted in 2023.