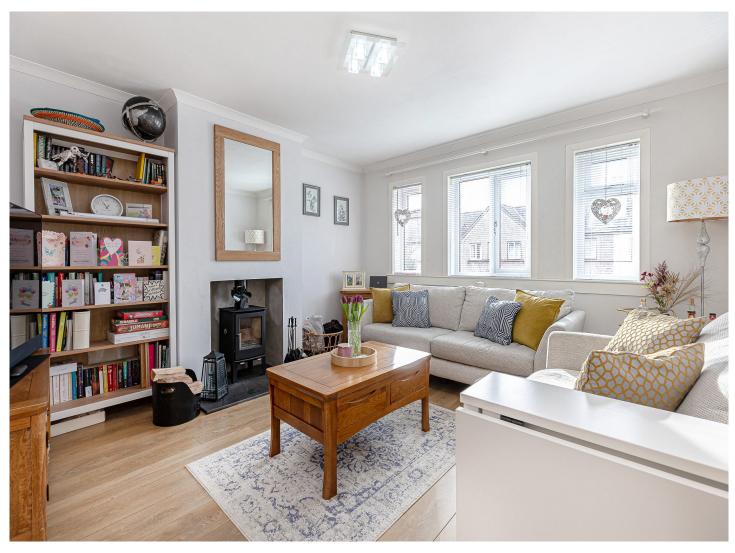

The internal accommodation comprises: entrance hall, lounge, family bathroom and kitchen with door to the rear garden. On the upper floor there are three good sized double bedrooms and loft hatch. Warmth is provided by gas central heating and the property is fully double glazed. Doors, windows, boiler and bathroom all replaced in 2022 and the multifuel stove fitted in 2023.