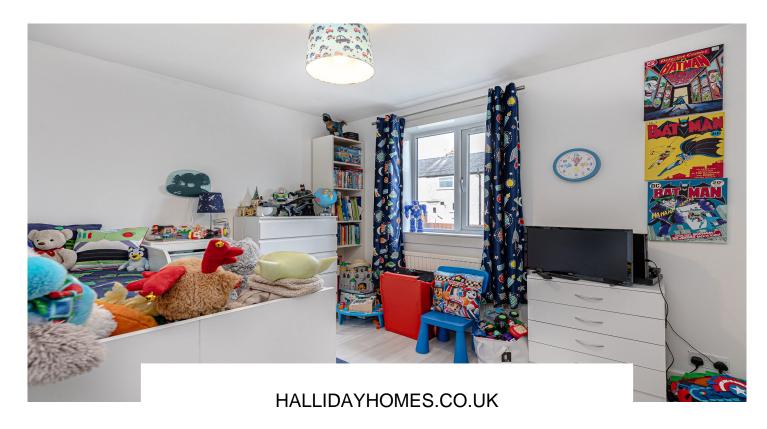

The internal accommodation comprises: entrance hall, lounge, family bathroom and kitchen with door to the rear garden. On the upper floor there are three good sized double bedrooms and loft hatch. Warmth is provided by gas central heating and the property is fully double glazed. Doors, windows, boiler and bathroom all replaced in 2022 and the multifuel stove fitted in 2023.