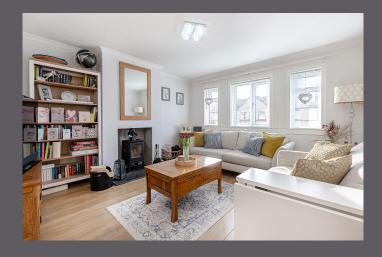

## 40 Crum Crescent

Halliday Homes are delighted to present to the market this spacious, three-bedroom mid terraced villa presented in walk in condition. The property is ideally situated within a popular residential area and within easy reach of Stirling city centres amenities.

The internal accommodation comprises: entrance hall, lounge, family bathroom and kitchen with door to the rear garden. On the upper floor there are three good sized double bedrooms and loft hatch. Warmth is provided by gas central heating and the property is fully double glazed. Doors, windows, boiler and bathroom all replaced in 2022 and the multifuel stove fitted in 2023.