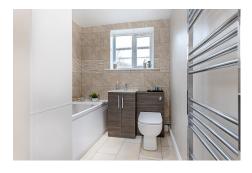

The internal accommodation comprises: entrance hall, lounge, family bathroom and kitchen with door to the rear garden. On the upper floor there are three good sized double bedrooms and loft hatch. Warmth is provided by gas central heating and the property is fully double glazed. Doors, windows, boiler and bathroom all replaced in 2022 and the multifuel stove fitted in 2023.