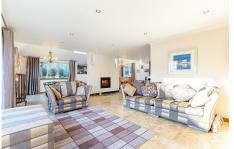

The accommodation comprises on the ground floor, vestibule, lounge, dining room, kitchen, wc, utility room and bedroom with built in wardrobe and en-suite. The upper floor provides a further three bedrooms, all of which benefit from en-suite facilities. Warmth is provided by gas central heating, under floor heating and triple glazing. Additionally, the home benefits from numerous practical features including, solar panels, wood burner and ample storage throughout.