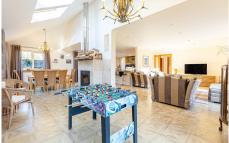

The accommodation comprises on the ground floor, vestibule, lounge, dining room, kitchen, wc, utility room and bedroom with built in wardrobe and en-suite. The upper floor provides a further three bedrooms, all of which benefit from en-suite facilities. Warmth is provided by gas central heating, under floor heating and triple glazing. Additionally, the home benefits from numerous practical features including, solar panels, wood burner and ample storage throughout.