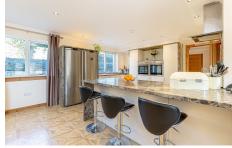

## Mains Cottage Mains Road

A rare opportunity to purchase Mains Cottage built in 2014 and situated in a private, enviable plot, highlighting an abundance of spacious, flexible family accommodation over two floors with stylish contemporary interior. The property enjoys generously sized wrap around garden grounds, which are complimented by a private lane leading to the front of the home. Furthermore, the property benefits from triple glazing throughout, solar panels and boasts an A93 energy efficiency rating.

The accommodation comprises on the ground floor, vestibule, lounge, dining room, kitchen, wc, utility room and bedroom with built in wardrobe and en-suite. The upper floor provides a further three bedrooms, all of which benefit from en-suite facilities. Warmth is provided by gas central heating, under floor heating and triple glazing. Additionally, the home benefits from numerous practical features including, solar panels, wood burner and ample storage throughout.