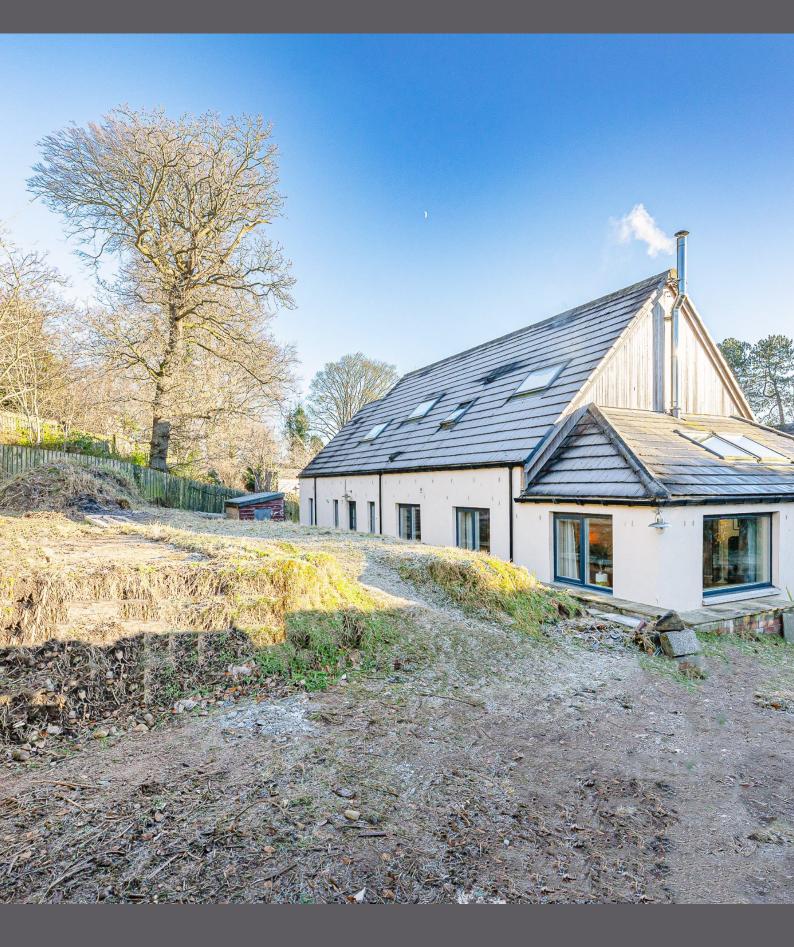

## Mains Cottage Mains Road

A rare opportunity to purchase Mains Cottage built in 2014 and situated in a private, enviable plot, highlighting an abundance of spacious, flexible family accommodation over two floors with stylish contemporary interior. The property enjoys generously sized wrap around garden grounds, which are complimented by a private lane leading to the front of the home. Furthermore, the property benefits from triple glazing throughout, solar panels and boasts an A93 energy efficiency rating.

Externally the property has a front garden with decked area and lawn stretching around the property with private driveway. The rear garden is a blank canvas which offers ample space for all the family and is bound by timber fencing.