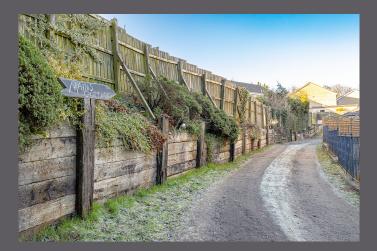

Externally the property has a front garden with decked area and lawn stretching around the property with private driveway. The rear garden is a blank canvas which offers ample space for all the family and is bound by timber fencing.