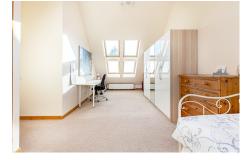

The accommodation comprises on the ground floor, vestibule, lounge, dining room, kitchen, wc, utility room and bedroom with built in wardrobe and en-suite. The upper floor provides a further three bedrooms, all of which benefit from en-suite facilities. Warmth is provided by gas central heating, under floor heating and triple glazing. Additionally, the home benefits from numerous practical features including, solar panels, wood burner and ample storage throughout.