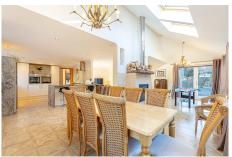

## Mains Cottage Mains Road

A rare opportunity to purchase Mains Cottage built in 2014 and situated in a private, enviable plot, highlighting an abundance of spacious, flexible family accommodation over two floors with stylish contemporary interior. The property enjoys generously sized wrap around garden grounds, which are complimented by a private lane leading to the front of the home. Furthermore, the property benefits from triple glazing throughout, solar panels and boasts an A93 energy efficiency rating.

The accommodation comprises on the ground floor, vestibule, lounge, dining room, kitchen, wc, utility room and bedroom with built in wardrobe and en-suite. The upper floor provides a further three bedrooms, all of which benefit from en-suite facilities. Warmth is provided by gas central heating, under floor heating and triple glazing. Additionally, the home benefits from numerous practical features including, solar panels, wood burner and ample storage throughout.