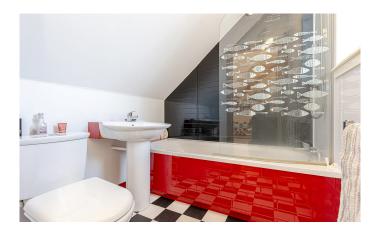

The accommodation comprises on the ground floor, vestibule, lounge, dining room, kitchen, wc, utility room and bedroom with built in wardrobe and en-suite. The upper floor provides a further three bedrooms, all of which benefit from en-suite facilities. Warmth is provided by gas central heating, under floor heating and triple glazing. Additionally, the home benefits from numerous practical features including, solar panels, wood burner and ample storage throughout.