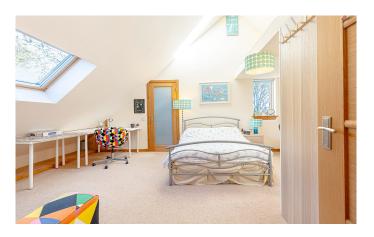

The accommodation comprises on the ground floor, vestibule, lounge, dining room, kitchen, wc, utility room and bedroom with built in wardrobe and en-suite. The upper floor provides a further three bedrooms, all of which benefit from en-suite facilities. Warmth is provided by gas central heating, under floor heating and triple glazing. Additionally, the home benefits from numerous practical features including, solar panels, wood burner and ample storage throughout.