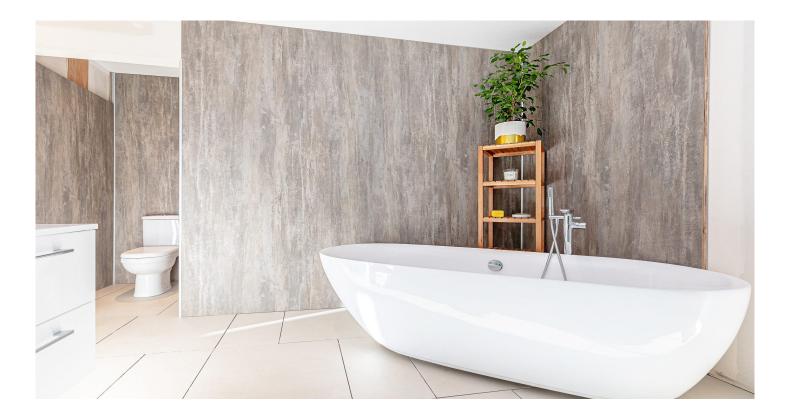

The accommodation comprises on the ground floor, vestibule, lounge, dining room, kitchen, wc, utility room and bedroom with built in wardrobe and en-suite. The upper floor provides a further three bedrooms, all of which benefit from en-suite facilities. Warmth is provided by gas central heating, under floor heating and triple glazing. Additionally, the home benefits from numerous practical features including, solar panels, wood burner and ample storage throughout.