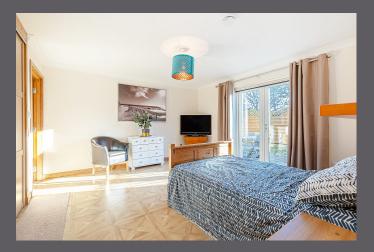

The accommodation comprises on the ground floor, vestibule, lounge, dining room, kitchen, wc, utility room and bedroom with built in wardrobe and en-suite. The upper floor provides a further three bedrooms, all of which benefit from en-suite facilities. Warmth is provided by gas central heating, under floor heating and triple glazing. Additionally, the home benefits from numerous practical features including, solar panels, wood burner and ample storage throughout.