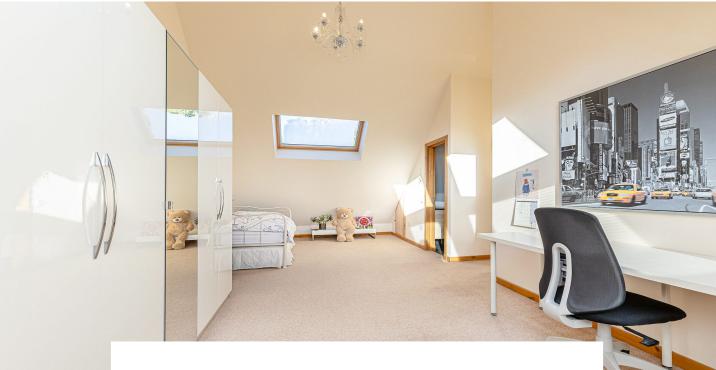

The accommodation comprises on the ground floor, vestibule, lounge, dining room, kitchen, wc, utility room and bedroom with built in wardrobe and en-suite. The upper floor provides a further three bedrooms, all of which benefit from en-suite facilities. Warmth is provided by gas central heating, under floor heating and triple glazing. Additionally, the home benefits from numerous practical features including, solar panels, wood burner and ample storage throughout.