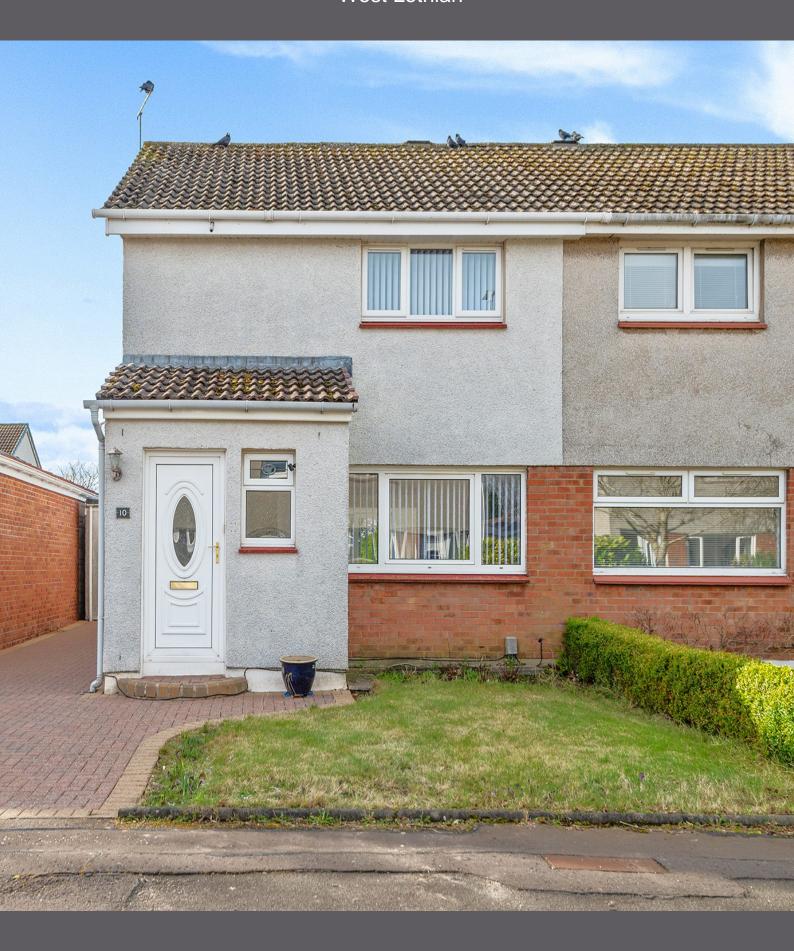

## 10 Huntburn Avenue, Linlithgow

West Lothian

2 Bed | 1 Bath | 77m2

HALLIDAYHOMES.CO.UK

## 10 Huntburn Avenue

Welcomed to the market is this semi-detached 2-bedroom house situated in a popular cul-de-sac within the Springfield area of Linlithgow. The property has been recently redecorated and was professionally extended by the current owners to create a family room to the rear of the property. Presented to the market in walk in condition, this will be popular for first time buyers and downsizers.

The ground floor accommodation comprises; entrance vestibule, lounge, kitchen/diner, family room and office. On the upper level there are two double bedrooms which have built in storage, and a shower room. Externally to the front of the property is there is a low maintenance front garden and monoblock driveway. To the rear is a private west facing garden which is laid to lawn, with decking and drying green. Additionally, there is a single garage with lighting and power. Warmth is provided by gas central heating and double glazing throughout.