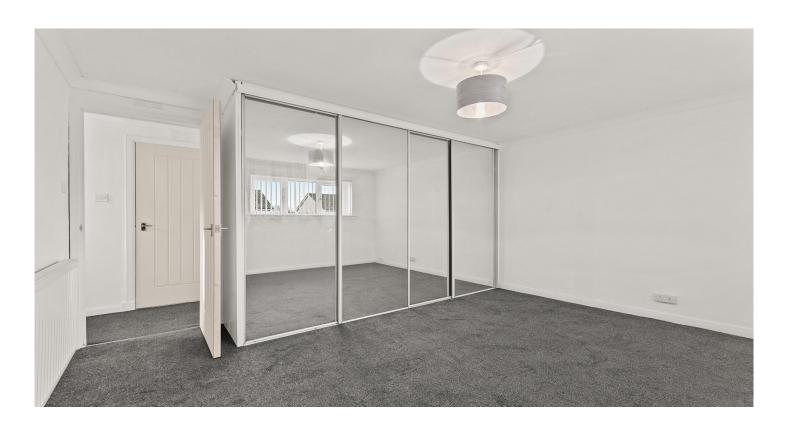

The ground floor accommodation comprises; entrance vestibule, lounge, kitchen/diner, family room and office. On the upper level there are two double bedrooms which have built in storage, and a shower room. Externally to the front of the property is there is a low maintenance front garden and monoblock driveway. To the rear is a private west facing garden which is laid to lawn, with decking and drying green. Additionally, there is a single garage with lighting and power. Warmth is provided by gas central heating and double glazing throughout.