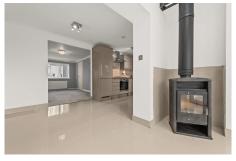

The ground floor accommodation comprises; entrance vestibule, lounge, kitchen/diner, family room and office. On the upper level there are two double bedrooms which have built in storage, and a shower room. Externally to the front of the property is there is a low maintenance front garden and monoblock driveway. To the rear is a private west facing garden which is laid to lawn, with decking and drying green. Additionally, there is a single garage with lighting and power. Warmth is provided by gas central heating and double glazing throughout.