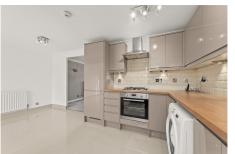

The ground floor accommodation comprises; entrance vestibule, lounge, kitchen/diner, family room and office. On the upper level there are two double bedrooms which have built in storage, and a shower room. Externally to the front of the property is there is a low maintenance front garden and monoblock driveway. To the rear is a private west facing garden which is laid to lawn, with decking and drying green. Additionally, there is a single garage with lighting and power. Warmth is provided by gas central heating and double glazing throughout.