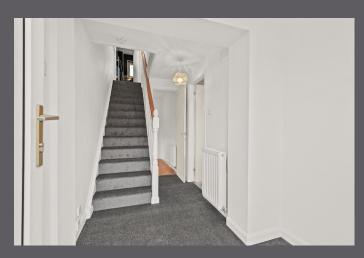

The ground floor accommodation comprises; entrance vestibule, lounge, kitchen/diner, family room and office. On the upper level there are two double bedrooms which have built in storage, and a shower room. Externally to the front of the property is there is a low maintenance front garden and monoblock driveway. To the rear is a private west facing garden which is laid to lawn, with decking and drying green. Additionally, there is a single garage with lighting and power. Warmth is provided by gas central heating and double glazing throughout.