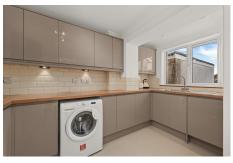

The ground floor accommodation comprises; entrance vestibule, lounge, kitchen/diner, family room and office. On the upper level there are two double bedrooms which have built in storage, and a shower room. Externally to the front of the property is there is a low maintenance front garden and monoblock driveway. To the rear is a private west facing garden which is laid to lawn, with decking and drying green. Additionally, there is a single garage with lighting and power. Warmth is provided by gas central heating and double glazing throughout.