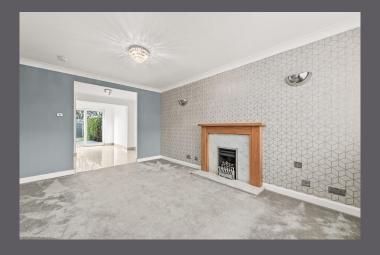

## 10 Huntburn Avenue

Welcomed to the market is this semi-detached 2-bedroom house situated in a popular cul-de-sac within the Springfield area of Linlithgow. The property has been recently redecorated and was professionally extended by the current owners to create a family room to the rear of the property. Presented to the market in walk in condition, this will be popular for first time buyers and downsizers.

The ground floor accommodation comprises; entrance vestibule, lounge, kitchen/diner, family room and office. On the upper level there are two double bedrooms which have built in storage, and a shower room. Externally to the front of the property is there is a low maintenance front garden and monoblock driveway. To the rear is a private west facing garden which is laid to lawn, with decking and drying green. Additionally, there is a single garage with lighting and power. Warmth is provided by gas central heating and double glazing throughout.