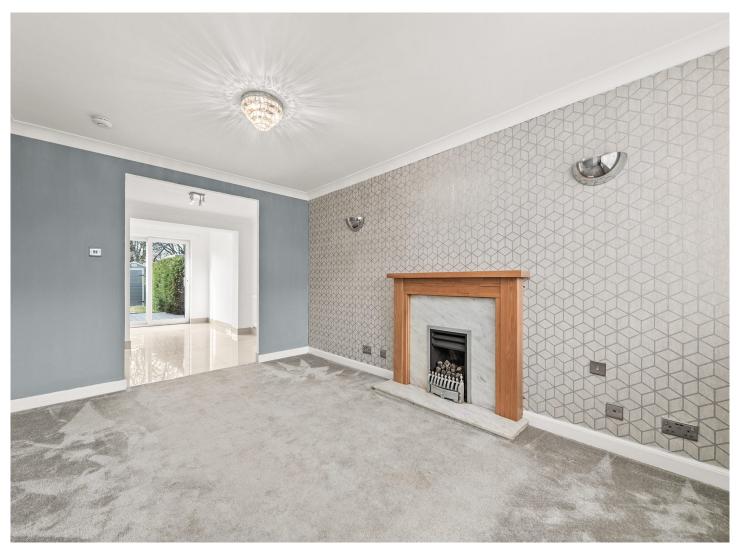

The ground floor accommodation comprises; entrance vestibule, lounge, kitchen/diner, family room and office. On the upper level there are two double bedrooms which have built in storage, and a shower room. Externally to the front of the property is there is a low maintenance front garden and monoblock driveway. To the rear is a private west facing garden which is laid to lawn, with decking and drying green. Additionally, there is a single garage with lighting and power. Warmth is provided by gas central heating and double glazing throughout.