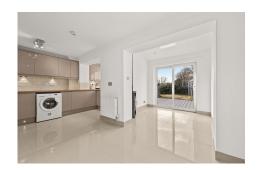

The ground floor accommodation comprises; entrance vestibule, lounge, kitchen/diner, family room and office. On the upper level there are two double bedrooms which have built in storage, and a shower room. Externally to the front of the property is there is a low maintenance front garden and monoblock driveway. To the rear is a private west facing garden which is laid to lawn, with decking and drying green. Additionally, there is a single garage with lighting and power. Warmth is provided by gas central heating and double glazing throughout.