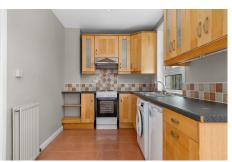

## 6 Lomond Drive

A well-presented, two-bedroom semi-detached house, situated within a prime residential area of Bannockburn. The property benefits from a private driveway and well-maintained gardens.

The internal accommodation comprises of: entrance hall, spacious lounge and dining kitchen with French doors to the rear garden. On the first floor there are two double bedrooms, one with walk in wardrobes and a family bathroom completes the internal accommodation. Warmth is provided by gas central heating and the property is fully double glazed.