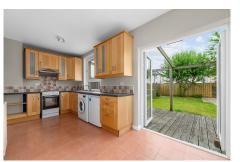

## 6 Lomond Drive

A well-presented, two-bedroom semi-detached house, situated within a prime residential area of Bannockburn. The property benefits from a private driveway and well-maintained gardens.

The internal accommodation comprises of: entrance hall, spacious lounge and dining kitchen with French doors to the rear garden. On the first floor there are two double bedrooms, one with walk in wardrobes and a family bathroom completes the internal accommodation. Warmth is provided by gas central heating and the property is fully double glazed.

Externally there are well maintained gardens to the front and rear. The front has an area of lawn, shrubs, and driveway for parking. While the rear, which is bounded by fencing affording the plot privacy, lawn, patio seating areas, decked seating area and shrub borders.