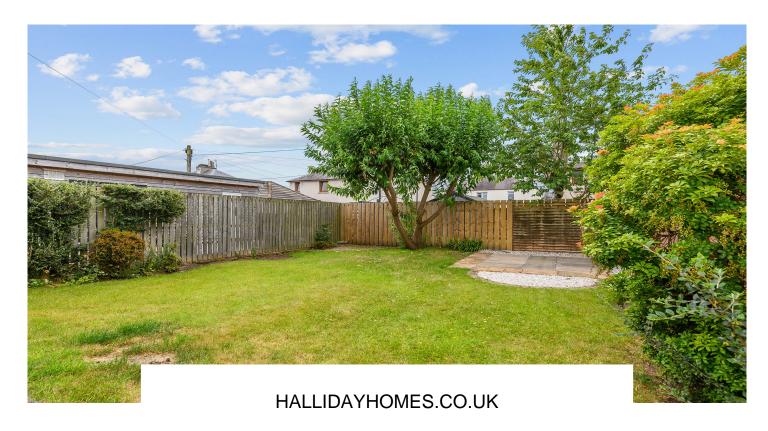

Externally there are well maintained gardens to the front and rear. The front has an area of lawn, shrubs, and driveway for parking. While the rear, which is bounded by fencing affording the plot privacy, lawn, patio seating areas, decked seating area and shrub borders.