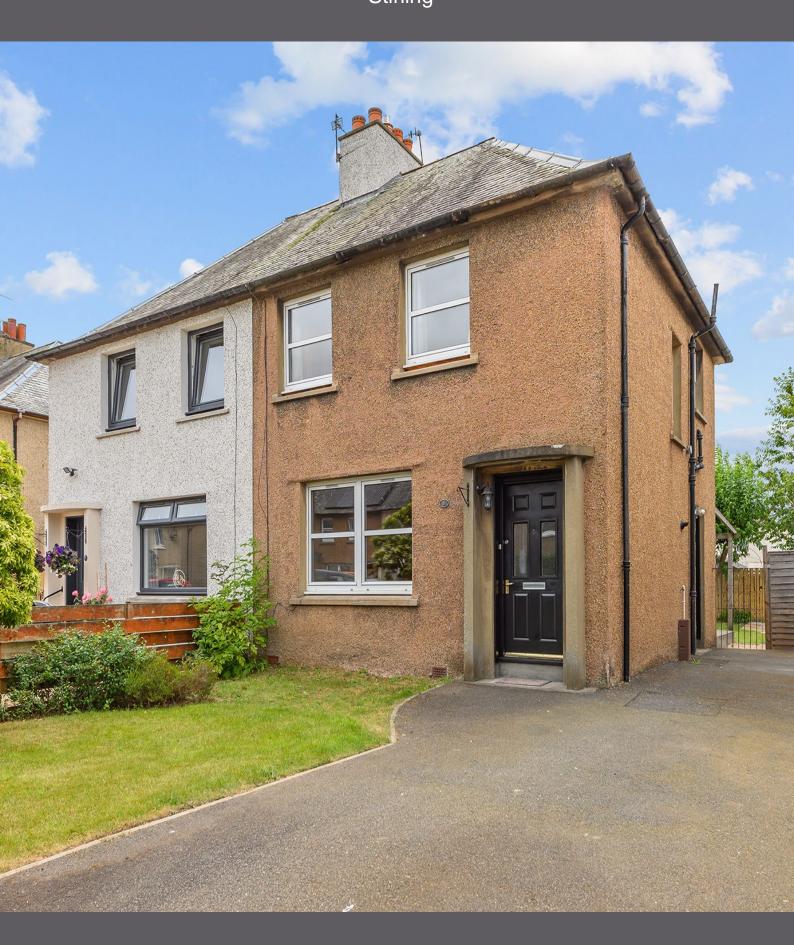

## 6 Lomond Drive

A well-presented, two-bedroom semi-detached house, situated within a prime residential area of Bannockburn. The property benefits from a private driveway and well-maintained gardens.

The internal accommodation comprises of: entrance hall, spacious lounge and dining kitchen with French doors to the rear garden. On the first floor there are two double bedrooms, one with walk in wardrobes and a family bathroom completes the internal accommodation. Warmth is provided by gas central heating and the property is fully double glazed.

Externally there are well maintained gardens to the front and rear. The front has an area of lawn, shrubs, and driveway for parking. While the rear, which is bounded by fencing affording the plot privacy, lawn, patio seating areas, decked seating area and shrub borders.