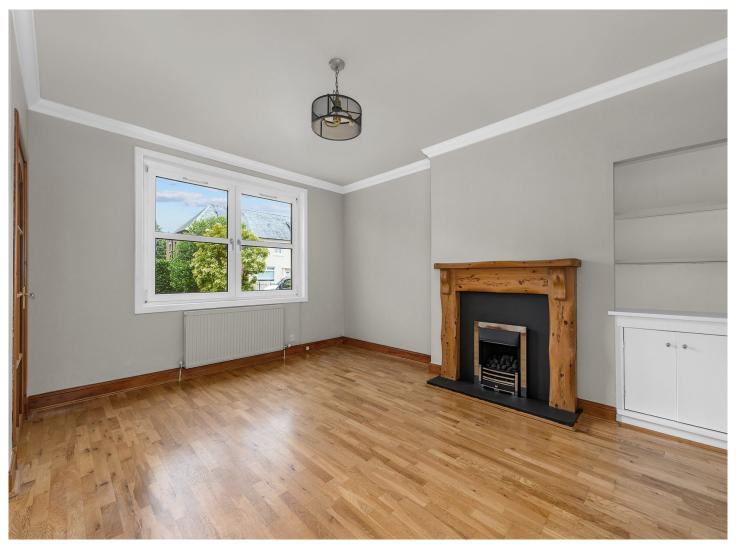

## 6 Lomond Drive

A well-presented, two-bedroom semi-detached house, situated within a prime residential area of Bannockburn. The property benefits from a private driveway and well-maintained gardens.

The internal accommodation comprises of: entrance hall, spacious lounge and dining kitchen with French doors to the rear garden. On the first floor there are two double bedrooms, one with walk in wardrobes and a family bathroom completes the internal accommodation. Warmth is provided by gas central heating and the property is fully double glazed.