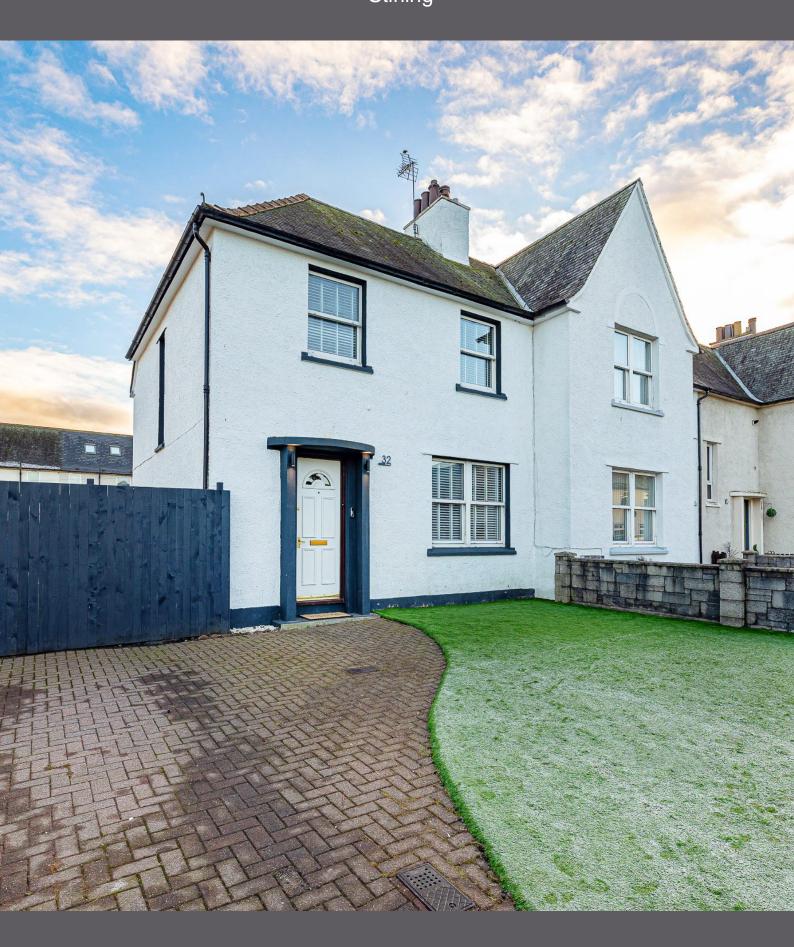

# 32 Park Drive, Bannockburn Stirling

3 Beds | 1 Bath | 90m2

## 32 Park Drive

Halliday Homes are delighted to present to the market this turn-key condition, three-bedroom end terraced home. The property is ideally situated within a popular residential area of Bannockburn and is well placed for all local amenities.

The property is double-glazed throughout, and warmth is provided by gas central heating and an electric feature fire. All windows are fitted with venetian blinds that will be included in the sale.

Externally, the front and rear gardens are well-maintained. The rear garden is bound by fencing and offers part astro-turf lawn, decked patio seating area, a wooden shed, and an outdoor tap. A monobloc driveway provides off-street parking.