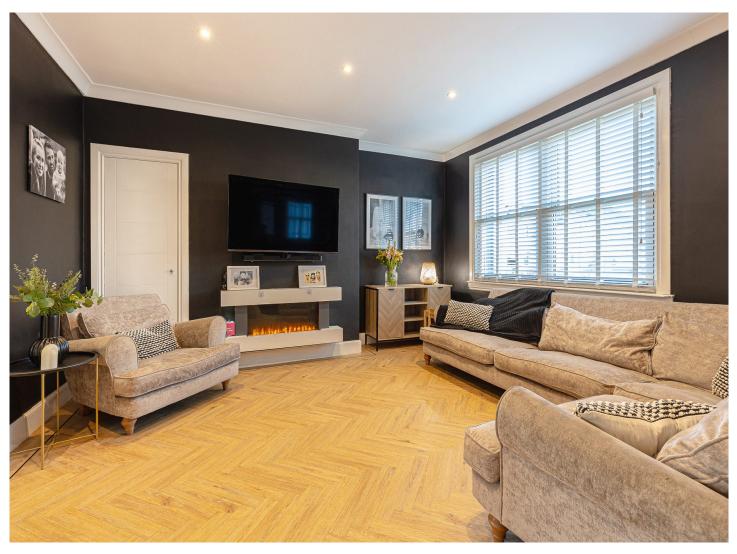

The property provides accommodation over two levels, with fresh, neutral decor throughout. On the ground floor is an entrance hall, a bright lounge, kitchen, and a family bathroom. The first floor landing provides access to three double bedrooms.

The property is double-glazed throughout, and warmth is provided by gas central heating and an electric feature fire. All windows are fitted with venetian blinds that will be included in the sale.

Externally, the front and rear gardens are well-maintained. The rear garden is bound by fencing and offers part astro-turf lawn, decked patio seating area, a wooden shed, and an outdoor tap. A monobloc driveway provides off-street parking.