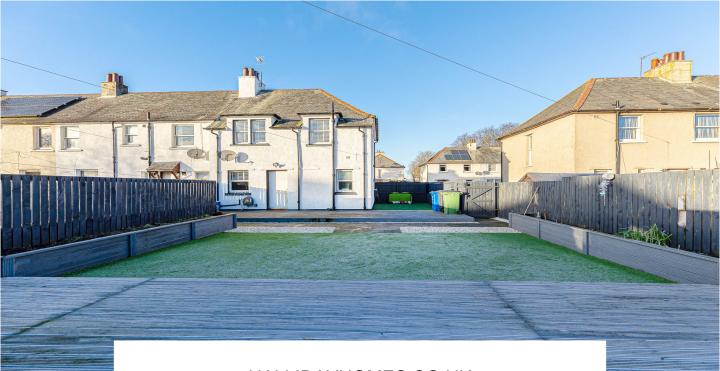

The property is double-glazed throughout, and warmth is provided by gas central heating and an electric feature fire. All windows are fitted with venetian blinds that will be included in the sale.

Externally, the front and rear gardens are well-maintained. The rear garden is bound by fencing and offers part astro-turf lawn, decked patio seating area, a wooden shed, and an outdoor tap. A monobloc driveway provides off-street parking.