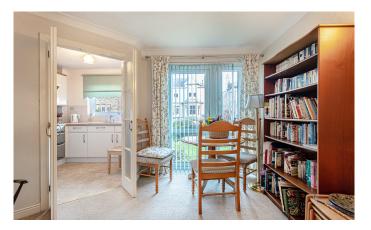

## 6 Eccles Court

The internal accommodation comprises; entrance hall, spacious lounge, kitchen, a double bedroom and a shower room complete with integrated folding seat and grab rails. The kitchen benefits from a range of appliances including full-sized fridge/freezer and integrated electric oven/hob with extractor hood. Full double glazing throughout and electric wall heaters providing warmth. For security, each room is fitted with a pull-cord alarm system for 24-hour emergency call.