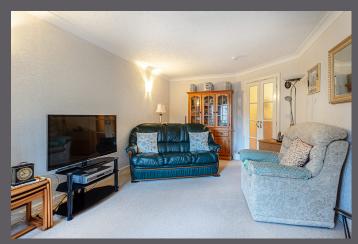

## 6 Eccles Court

The internal accommodation comprises; entrance hall, spacious lounge, kitchen, a double bedroom and a shower room complete with integrated folding seat and grab rails. The kitchen benefits from a range of appliances including full-sized fridge/freezer and integrated electric oven/hob with extractor hood. Full double glazing throughout and electric wall heaters providing warmth. For security, each room is fitted with a pull-cord alarm system for 24-hour emergency call.