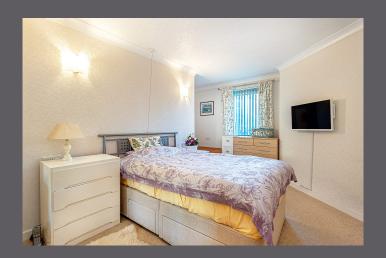

## 6 Eccles Court

The internal accommodation comprises; entrance hall, spacious lounge, kitchen, a double bedroom and a shower room complete with integrated folding seat and grab rails. The kitchen benefits from a range of appliances including full-sized fridge/freezer and integrated electric oven/hob with extractor hood. Full double glazing throughout and electric wall heaters providing warmth. For security, each room is fitted with a pull-cord alarm system for 24-hour emergency call.