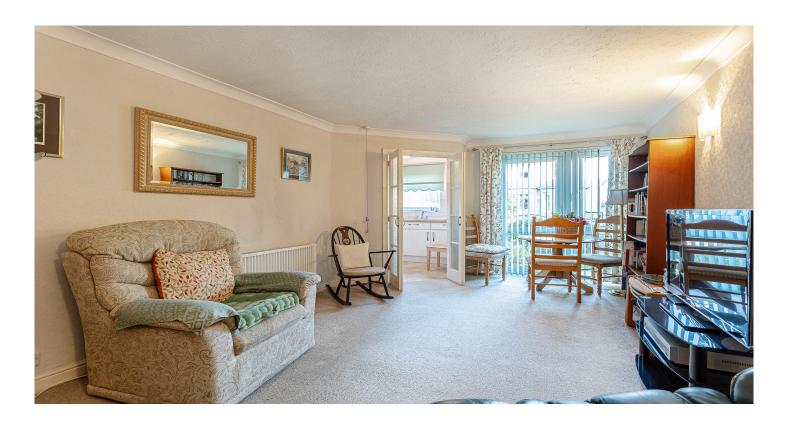

## 6 Eccles Court

The internal accommodation comprises; entrance hall, spacious lounge, kitchen, a double bedroom and a shower room complete with integrated folding seat and grab rails. The kitchen benefits from a range of appliances including full-sized fridge/freezer and integrated electric oven/hob with extractor hood. Full double glazing throughout and electric wall heaters providing warmth. For security, each room is fitted with a pull-cord alarm system for 24-hour emergency call.