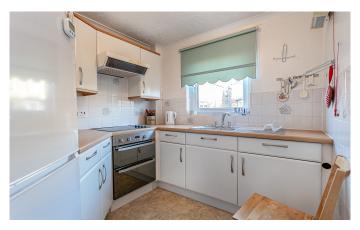

## 6 Eccles Court

The internal accommodation comprises; entrance hall, spacious lounge, kitchen, a double bedroom and a shower room complete with integrated folding seat and grab rails. The kitchen benefits from a range of appliances including full-sized fridge/freezer and integrated electric oven/hob with extractor hood. Full double glazing throughout and electric wall heaters providing warmth. For security, each room is fitted with a pull-cord alarm system for 24-hour emergency call.