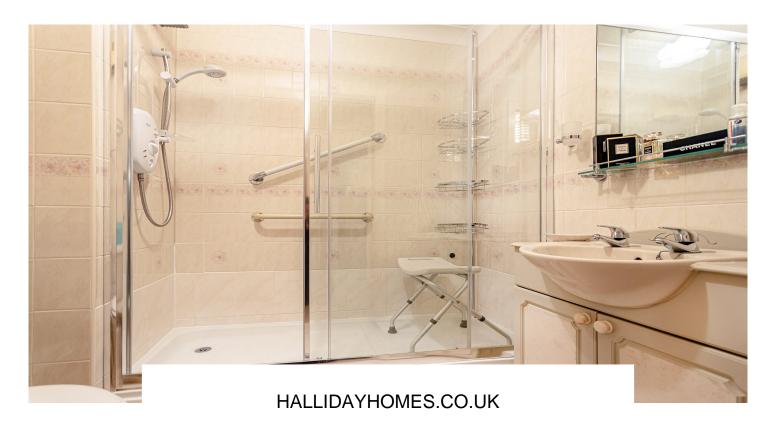

## 6 Eccles Court

The internal accommodation comprises; entrance hall, spacious lounge, kitchen, a double bedroom and a shower room complete with integrated folding seat and grab rails. The kitchen benefits from a range of appliances including full-sized fridge/freezer and integrated electric oven/hob with extractor hood. Full double glazing throughout and electric wall heaters providing warmth. For security, each room is fitted with a pull-cord alarm system for 24-hour emergency call.