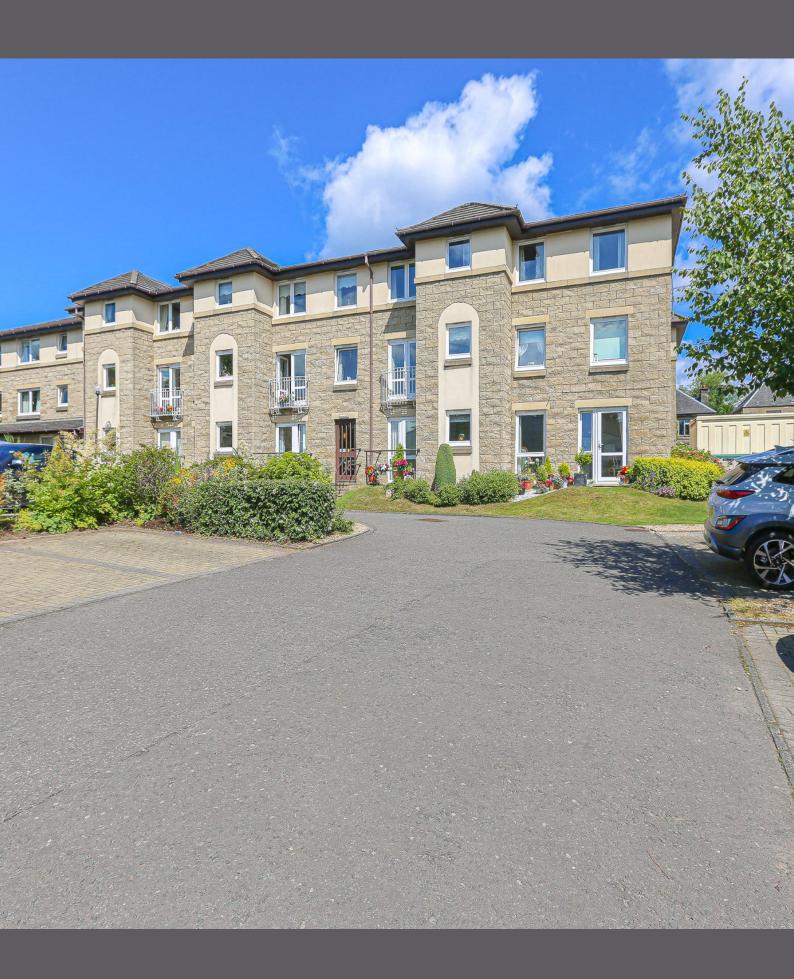

## 6 Eccles Court, Stirling

## 6 Eccles Court

The internal accommodation comprises; entrance hall, spacious lounge, kitchen, a double bedroom and a shower room complete with integrated folding seat and grab rails. The kitchen benefits from a range of appliances including full-sized fridge/freezer and integrated electric oven/hob with extractor hood. Full double glazing throughout and electric wall heaters providing warmth. For security, each room is fitted with a pull-cord alarm system for 24-hour emergency call.