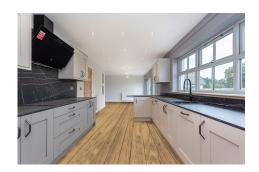

The accommodation comprises welcoming entrance hallway, stunning open plan lounge/dining/kitchen area with patio doors and full depth windows taking advantage of the views. Fully fitted bespoke kitchen including a full range of integrated appliances. There is a further separate living room along with a utility room, a cloakroom/wc and an integral garage. On the upper level there are five double bedrooms, two of which benefit from full ensuite facilities. All bedrooms have built-in wardrobes. There is also a family bathroom and ample storage areas.