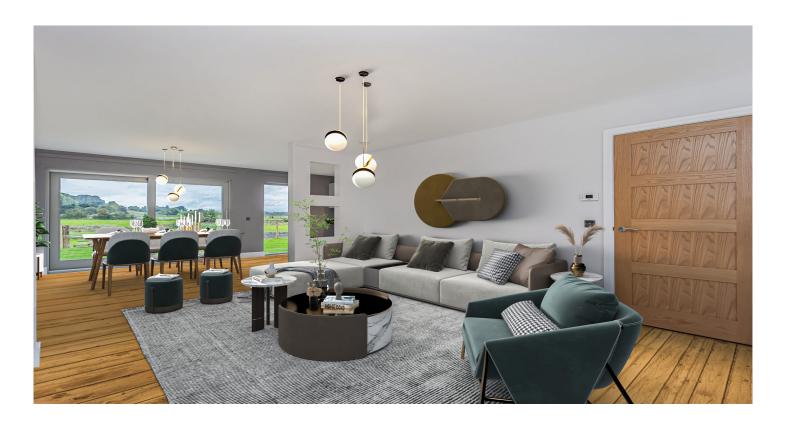

The accommodation comprises welcoming entrance hallway, stunning open plan lounge/dining/kitchen area with patio doors and full depth windows taking advantage of the views. Fully fitted bespoke kitchen including a full range of integrated appliances. There is a further separate living room along with a utility room, a cloakroom/wc and an integral garage. On the upper level there are five double bedrooms, two of which benefit from full ensuite facilities. All bedrooms have built-in wardrobes. There is also a family bathroom and ample storage areas.