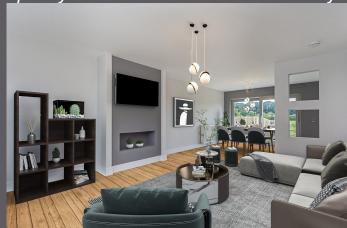

The accommodation comprises welcoming entrance hallway, stunning open plan lounge/dining/kitchen area with patio doors and full depth windows taking advantage of the views. Fully fitted bespoke kitchen including a full range of integrated appliances. There is a further separate living room along with a utility room, a cloakroom/wc and an integral garage. On the upper level there are five double bedrooms, two of which benefit from full ensuite facilities. All bedrooms have built-in wardrobes. There is also a family bathroom and ample storage areas.