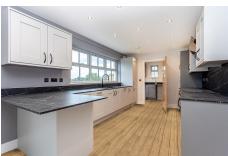

The accommodation comprises welcoming entrance hallway, stunning open plan lounge/dining/kitchen area with patio doors and full depth windows taking advantage of the views. Fully fitted bespoke kitchen including a full range of integrated appliances. There is a further separate living room along with a utility room, a cloakroom/wc and an integral garage. On the upper level there are five double bedrooms, two of which benefit from full ensuite facilities. All bedrooms have built-in wardrobes. There is also a family bathroom and ample storage areas.