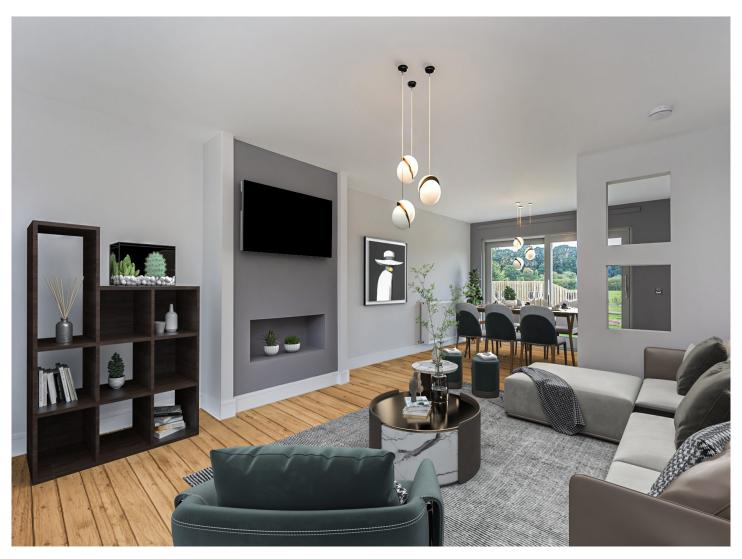

The accommodation comprises welcoming entrance hallway, stunning open plan lounge/dining/kitchen area with patio doors and full depth windows taking advantage of the views. Fully fitted bespoke kitchen including a full range of integrated appliances. There is a further separate living room along with a utility room, a cloakroom/wc and an integral garage. On the upper level there are five double bedrooms, two of which benefit from full ensuite facilities. All bedrooms have built-in wardrobes. There is also a family bathroom and ample storage areas.