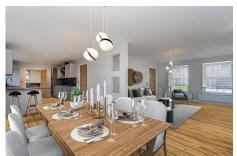

The accommodation comprises welcoming entrance hallway, stunning open plan lounge/dining/kitchen area with patio doors and full depth windows taking advantage of the views. Fully fitted bespoke kitchen including a full range of integrated appliances. There is a further separate living room along with a utility room, a cloakroom/wc and an integral garage. On the upper level there are five double bedrooms, two of which benefit from full ensuite facilities. All bedrooms have built-in wardrobes. There is also a family bathroom and ample storage areas.