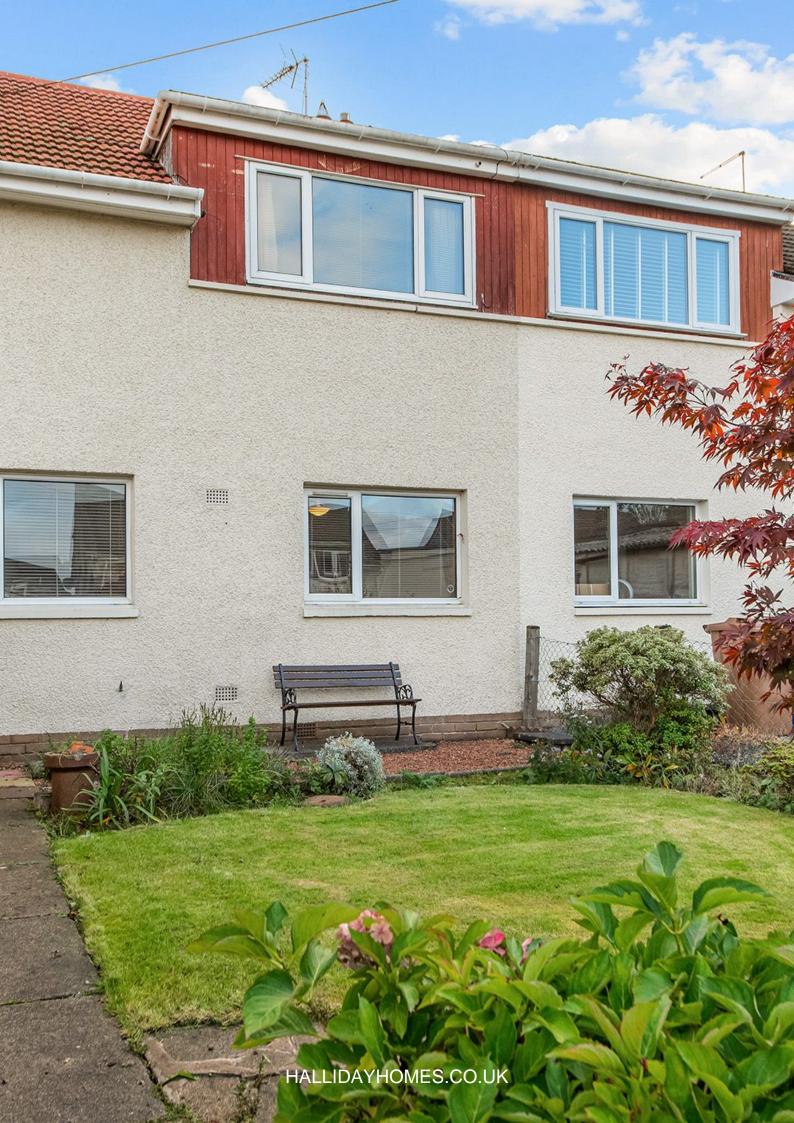

Externally to the front there is an area of chipped stones, a driveway for ample off-street parking and a detached single garage with light, power and up-and-over door. The rear garden, which is bound in by fencing, has a chipped seating area, an area of lawn, a greenhouse and a mixture of herbaceous shrubs and flowers.