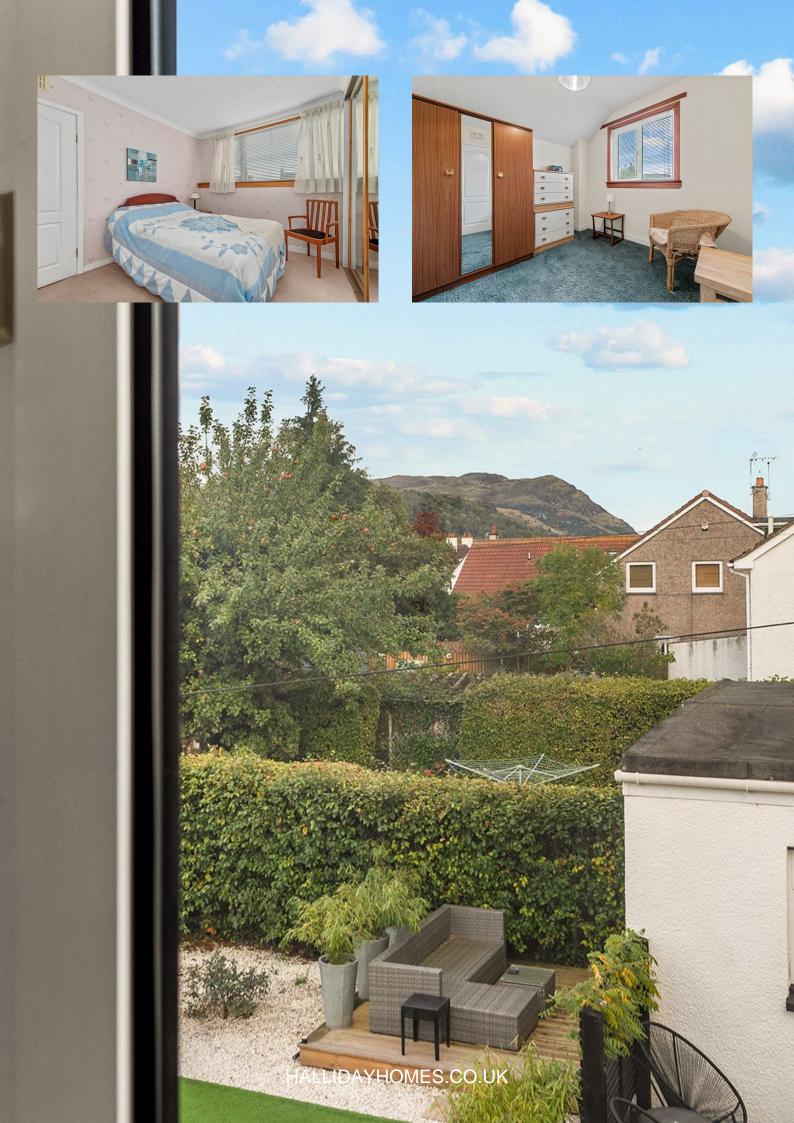

The internal accommodation comprises of: vestibule, entrance hall, WC, lounge, kitchen open plan to the dining area. On the first floor there are three double bedrooms and a family shower room. Warmth is provided by gas central heating and the property is fully double glazed throughout.