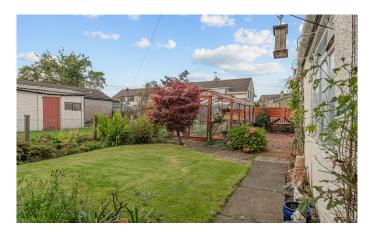

Externally to the front there is an area of chipped stones, a driveway for ample off-street parking and a detached single garage with light, power and up-and-over door. The rear garden, which is bound in by fencing, has a chipped seating area, an area of lawn, a greenhouse and a mixture of herbaceous shrubs and flowers.