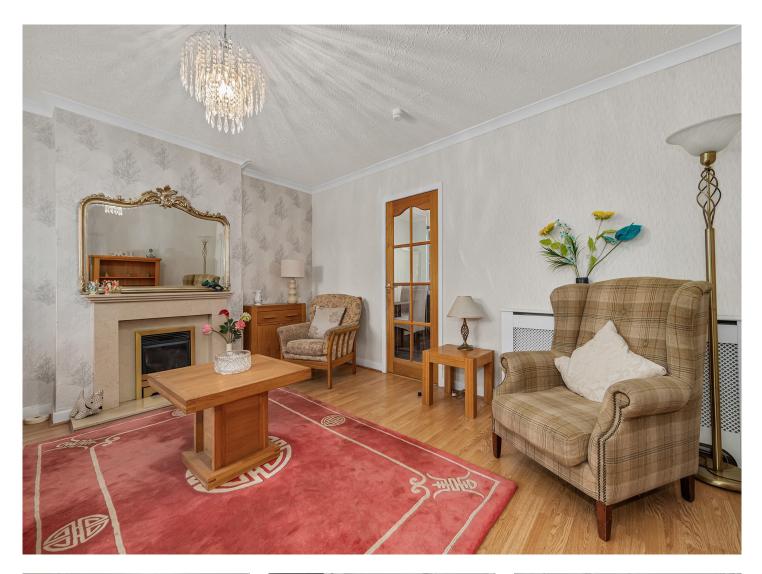

The internal accommodation comprises of: vestibule, entrance hall, WC, lounge, kitchen open plan to the dining area. On the first floor there are three double bedrooms and a family shower room. Warmth is provided by gas central heating and the property is fully double glazed throughout.