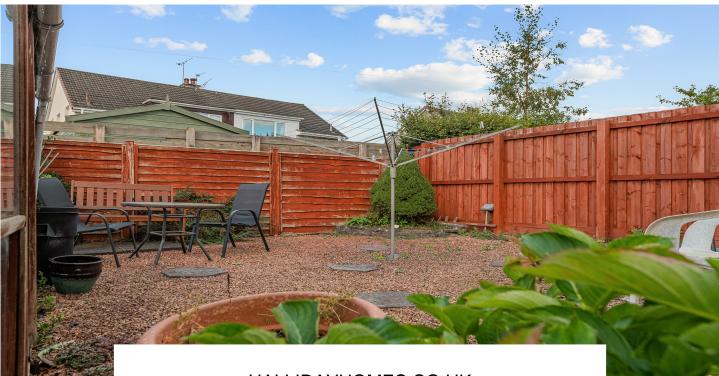

Externally to the front there is an area of chipped stones, a driveway for ample off-street parking and a detached single garage with light, power and up-and-over door. The rear garden, which is bound in by fencing, has a chipped seating area, an area of lawn, a greenhouse and a mixture of herbaceous shrubs and flowers.