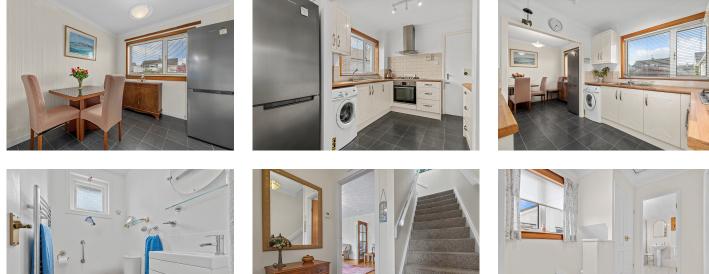

The internal accommodation comprises of: vestibule, entrance hall, WC, lounge, kitchen open plan to the dining area. On the first floor there are three double bedrooms and a family shower room. Warmth is provided by gas central heating and the property is fully double glazed throughout.