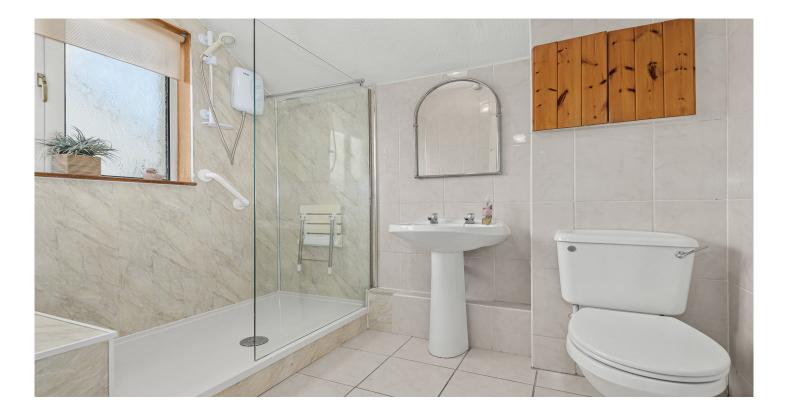

The internal accommodation comprises of: vestibule, entrance hall, WC, lounge, kitchen open plan to the dining area. On the first floor there are three double bedrooms and a family shower room. Warmth is provided by gas central heating and the property is fully double glazed throughout.