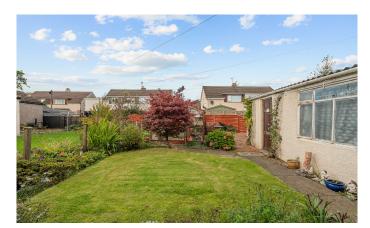

Externally to the front there is an area of chipped stones, a driveway for ample off-street parking and a detached single garage with light, power and up-and-over door. The rear garden, which is bound in by fencing, has a chipped seating area, an area of lawn, a greenhouse and a mixture of herbaceous shrubs and flowers.