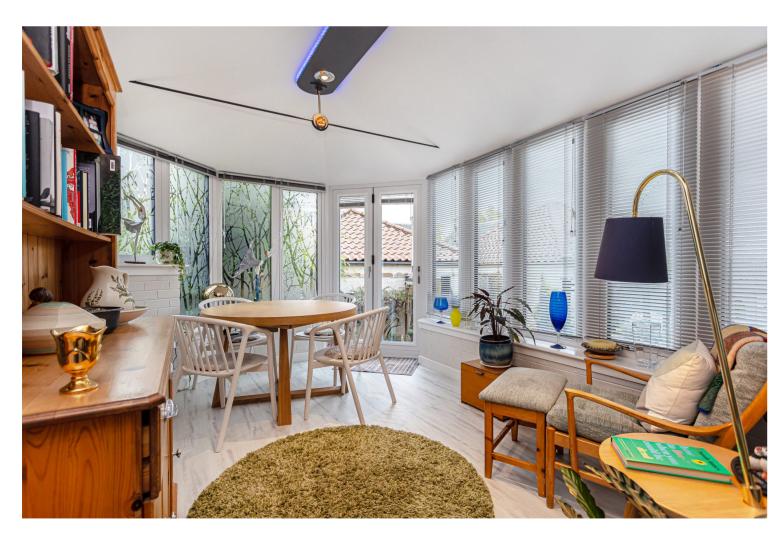

#### THE HOUSE

Spacious and bright throughout, the accommodation on the ground floor comprises, entrance vestibule, hallway, lounge, family room, kitchen, wc and garden room. The upper floor has a principal room with ensuite, shower room, and two further bedrooms, one of which offers access to the converted attic space. Externally there is a garage with attached room, currently utilised as a home office with power and lighting already available. The privacy starts at the front of the property, with a large, gated entrance leading to the chipped courtyard, paved path, and double garage. Leading on from the expansive driveway, the property enjoys a rear garden which benefits from a mix of planters, shrubs, trees, and paved path. With access to the home through both the garden room conservatory and lounge patio doors.

# A CLOSER LOOK