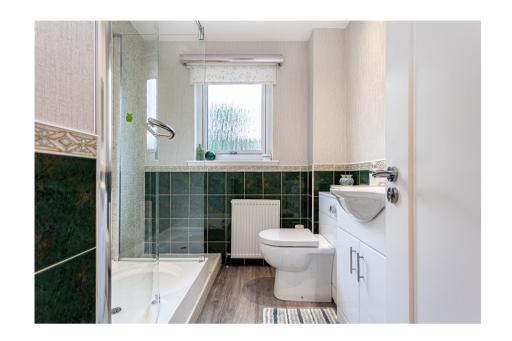

#### THE HOUSE

Spacious and bright throughout, the accommodation on the ground floor comprises, entrance vestibule, hallway, lounge, family room, kitchen, wc and garden room. The upper floor has a principal room with ensuite, shower room, and two further bedrooms, one of which offers access to the converted attic space. Externally there is a garage with attached room, currently utilised as a home office with power and lighting already available. The privacy starts at the front of the property, with a large, gated entrance leading to the chipped courtyard, paved path, and double garage. Leading on from the expansive driveway, the property enjoys a rear garden which benefits from a mix of planters, shrubs, trees, and paved path. With access to the home through both the garden room conservatory and lounge patio doors.