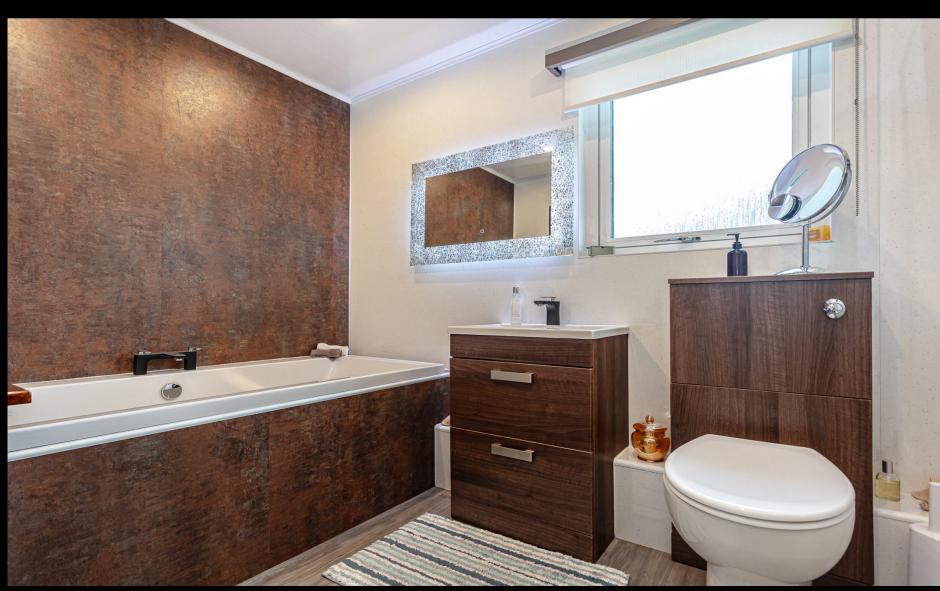

#### THE HOUSE

Spacious and bright throughout, the accommodation on the ground floor comprises, entrance vestibule, hallway, lounge, family room, kitchen, wc and garden room. The upper floor has a principal room with ensuite, shower room, and two further bedrooms, one of which offers access to the converted attic space. Externally there is a garage with attached room, currently utilised as a home office with power and lighting already available. The privacy starts at the front of the property, with a large, gated entrance leading to the chipped courtyard, paved path, and double garage. Leading on from the expansive driveway, the property enjoys a rear garden which benefits from a mix of planters, shrubs, trees, and paved path. With access to the home through both the garden room conservatory and lounge patio doors.