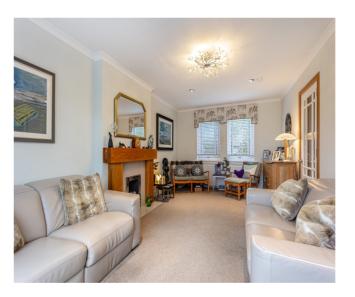

## The West Rigg, 25 Wateryett, Linlithgow

West Lothian



















3 BED | 3 BATH | 109m2

#### THE HOUSE

Spacious and bright throughout, the accommodation on the ground floor comprises, entrance vestibule, hallway, lounge, family room, kitchen, wc and garden room. The upper floor has a principal room with ensuite, shower room, and two further bedrooms, one of which offers access to the converted attic space. Externally there is a garage with attached room, currently utilised as a home office with power and lighting already available. The privacy starts at the front of the property, with a large, gated entrance leading to the chipped courtyard, paved path, and double garage. Leading on from the expansive driveway, the property enjoys a rear garden which benefits from a mix of planters, shrubs, trees, and paved path. With access to the home th