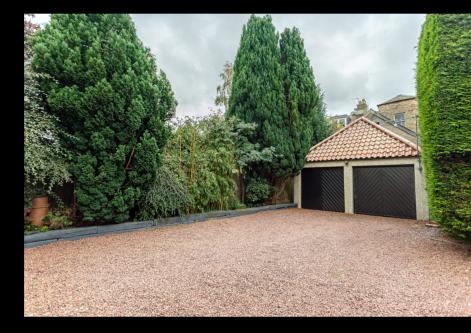

#### THE HOUSE

Spacious and bright throughout, the accommodation on the ground floor comprises, entrance vestibule, hallway, lounge, family room, kitchen, wc and garden room. The upper floor has a principal room with ensuite, shower room, and two further bedrooms, one of which offers access to the converted attic space. Externally there is a garage with attached room, currently utilised as a home office with power and lighting already available. The privacy starts at the front of the property, with a large, gated entrance leading to the chipped courtyard, paved path, and double garage. Leading on from the expansive driveway, the property enjoys a rear garden which benefits from a mix of planters, shrubs, trees, and paved path. With access to the home through both the garden room conservatory and lounge patio doors.