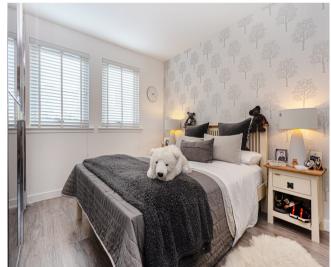

## The West Rigg, 25 Wateryett, Linlithgow

West Lothian



















3 BED | 3 BATH | 109m2

#### THE HOUSE

Spacious and bright throughout, the accommodation on the ground floor comprises, entrance vestibule, hallway, lounge, family room, kitchen, wc and garden room. The upper floor has a principal room with ensuite, shower room, and two further bedrooms, one of which offers access to the converted attic space. Externally there is a garage with attached room, currently utilised as a home office with power and lighting already available. The privacy starts at the front of the property, with a large, gated entrance leading to the chipped courtyard, paved path, and double garage. Leading on from the expansive driveway, the property enjoys a rear garden which benefits from a mix of planters, shrubs, trees, and paved path. With access to the home throug