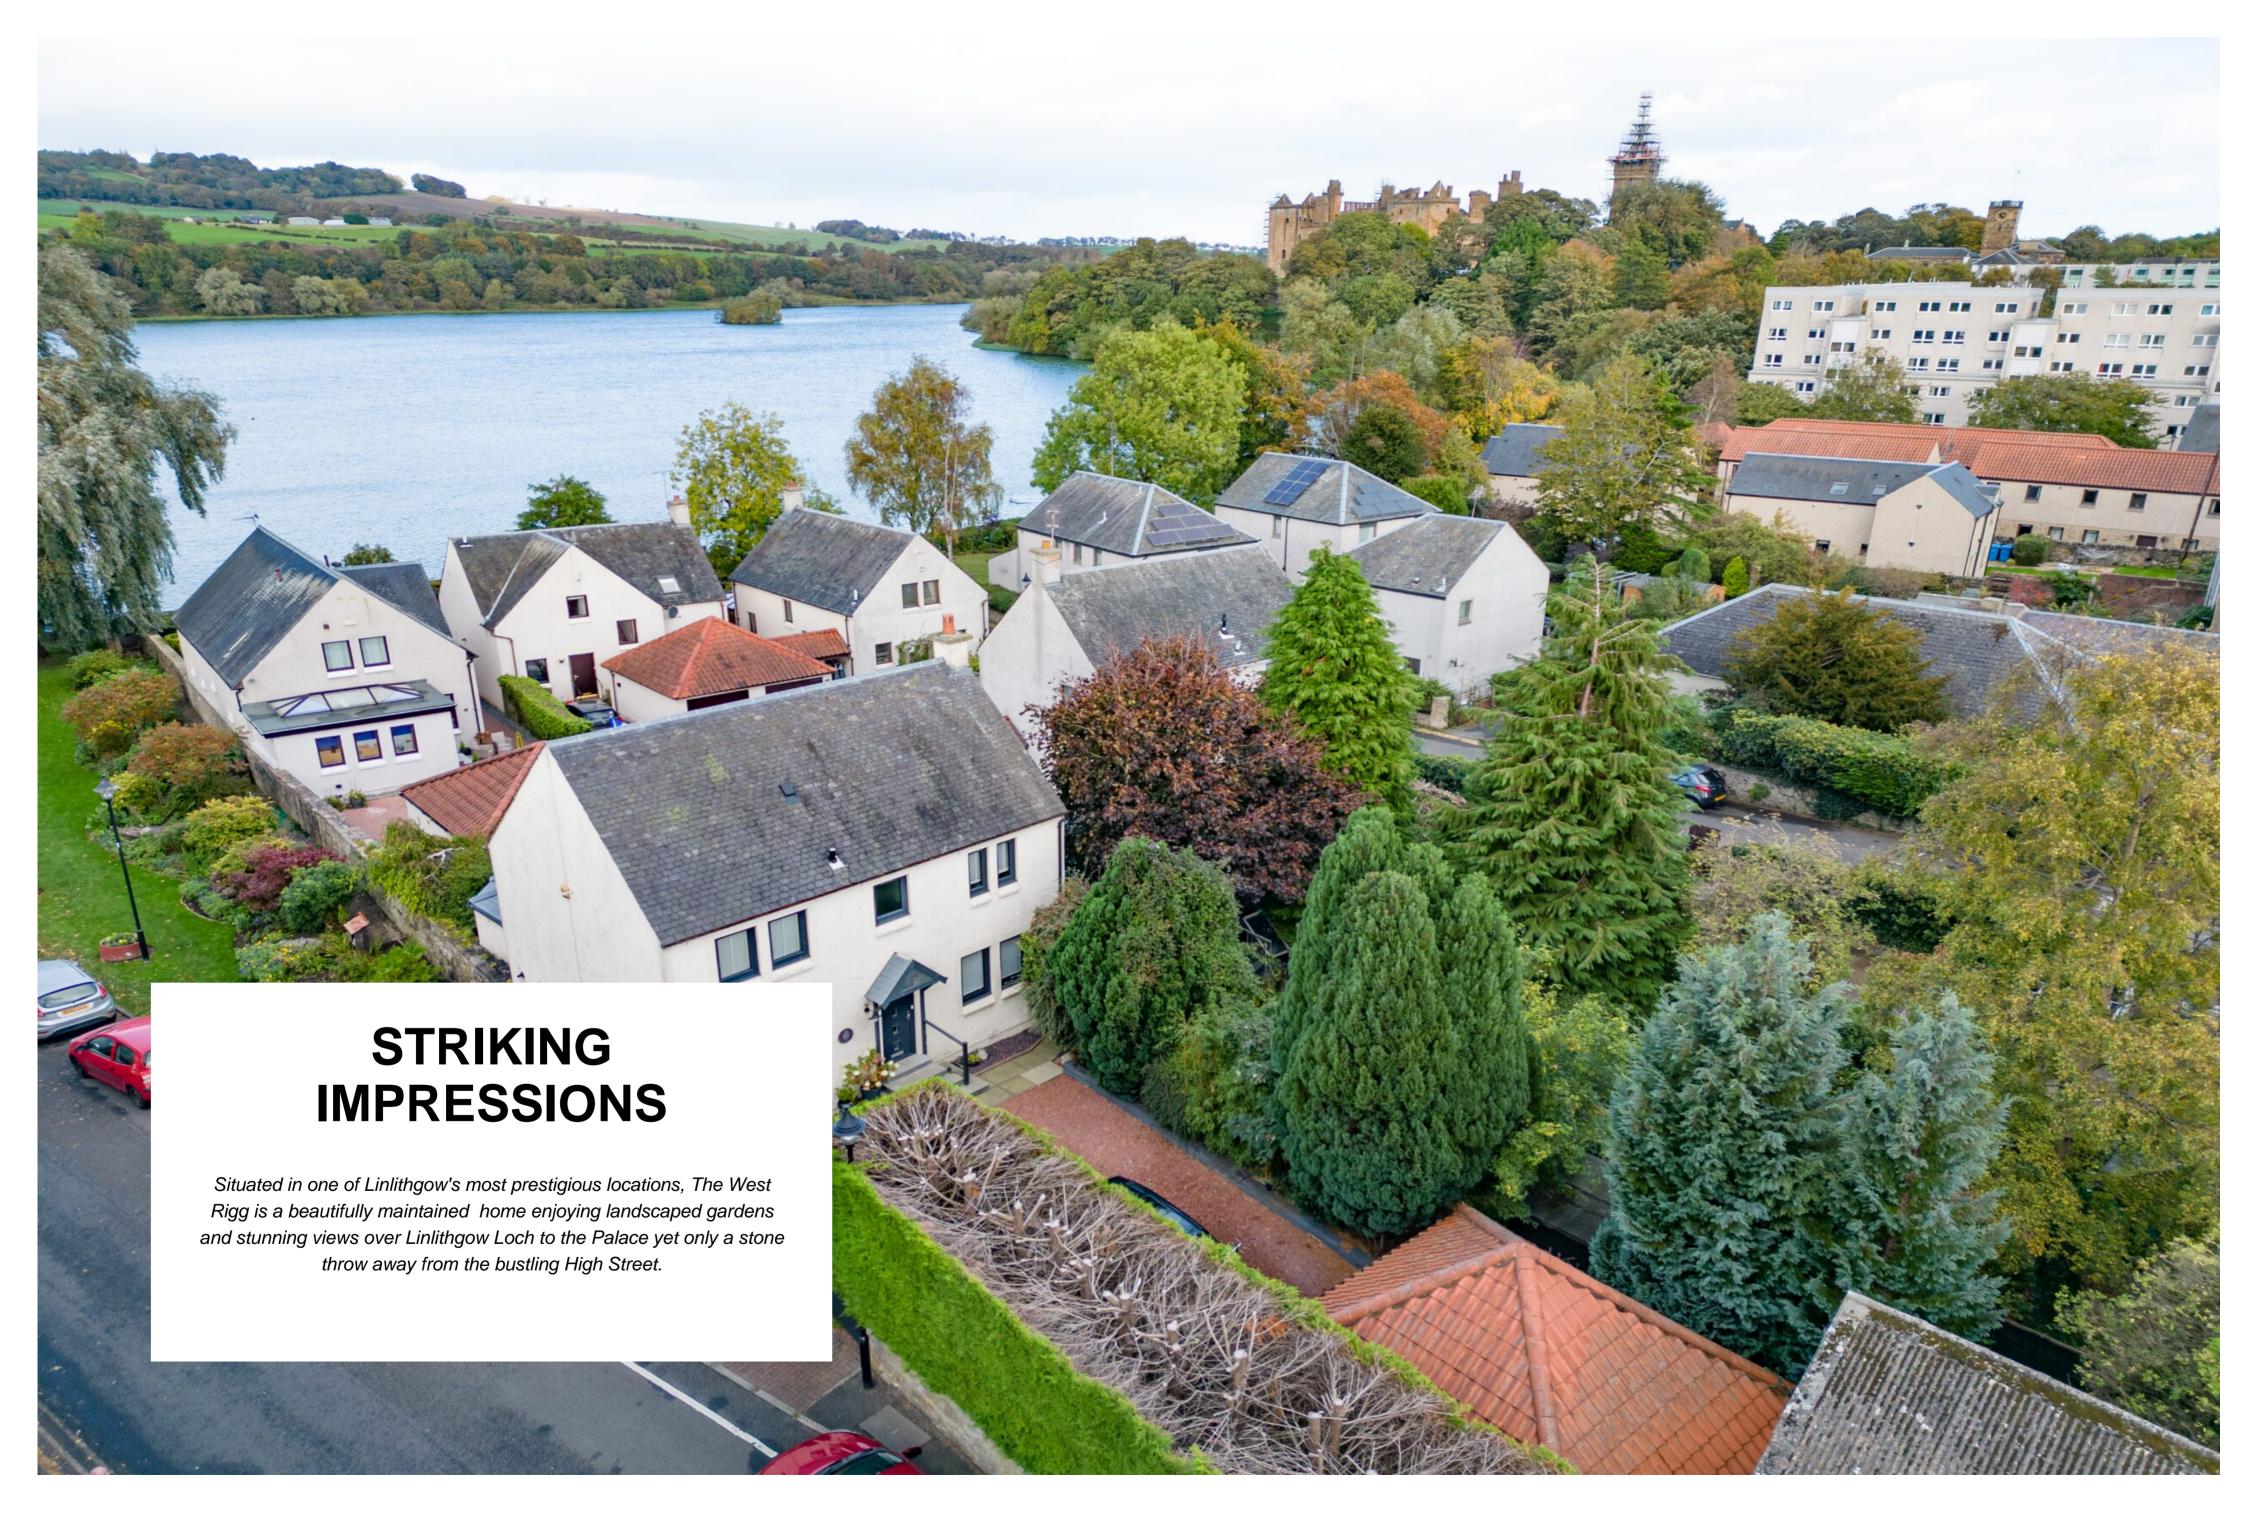

## The West Rigg, 25 Wateryett, Linlithgow

West Lothian

3 BED | 3 BATH | 109m2