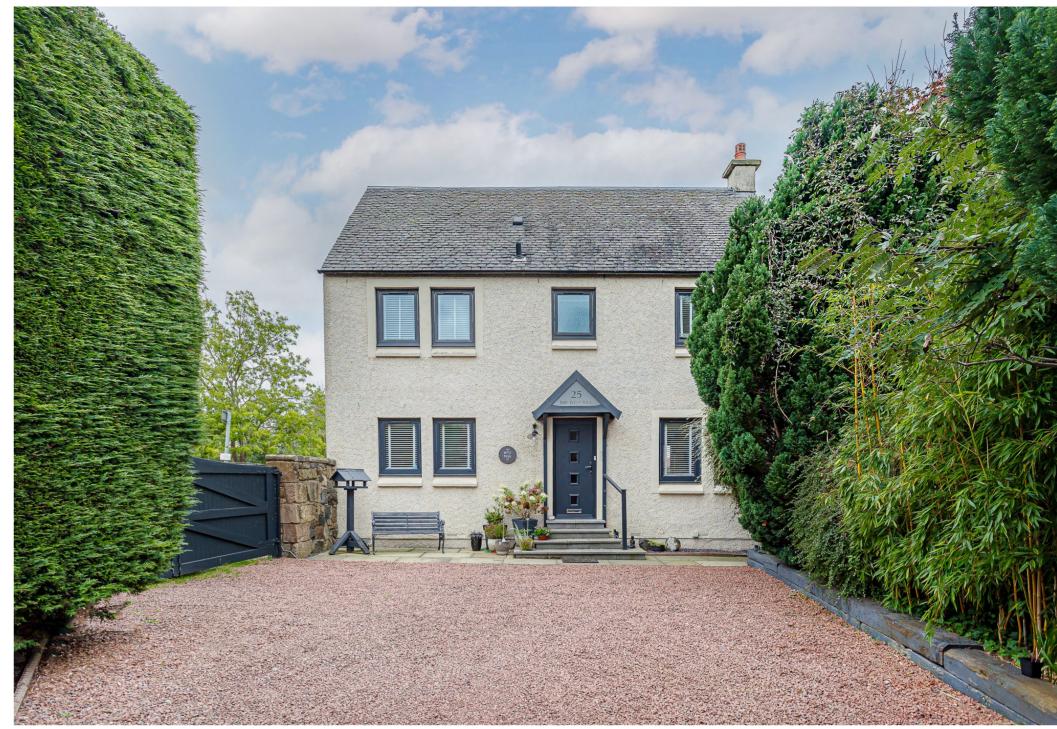

#### THE HOUSE

Spacious and bright throughout, the accommodation on the ground floor comprises, entrance vestibule, hallway, lounge, family room, kitchen, wc and garden room. The upper floor has a principal room with ensuite, shower room, and two further bedrooms, one of which offers access to the converted attic space. Externally there is a garage with attached room, currently utilised as a home office with power and lighting already available. The privacy starts at the front of the property, with a large, gated entrance leading to the chipped courtyard, paved path, and double garage. Leading on from the expansive driveway, the property enjoys a rear garden which benefits from a mix of planters, shrubs, trees, and paved path. With access to the home through both the garden room conservatory and lounge patio doors.