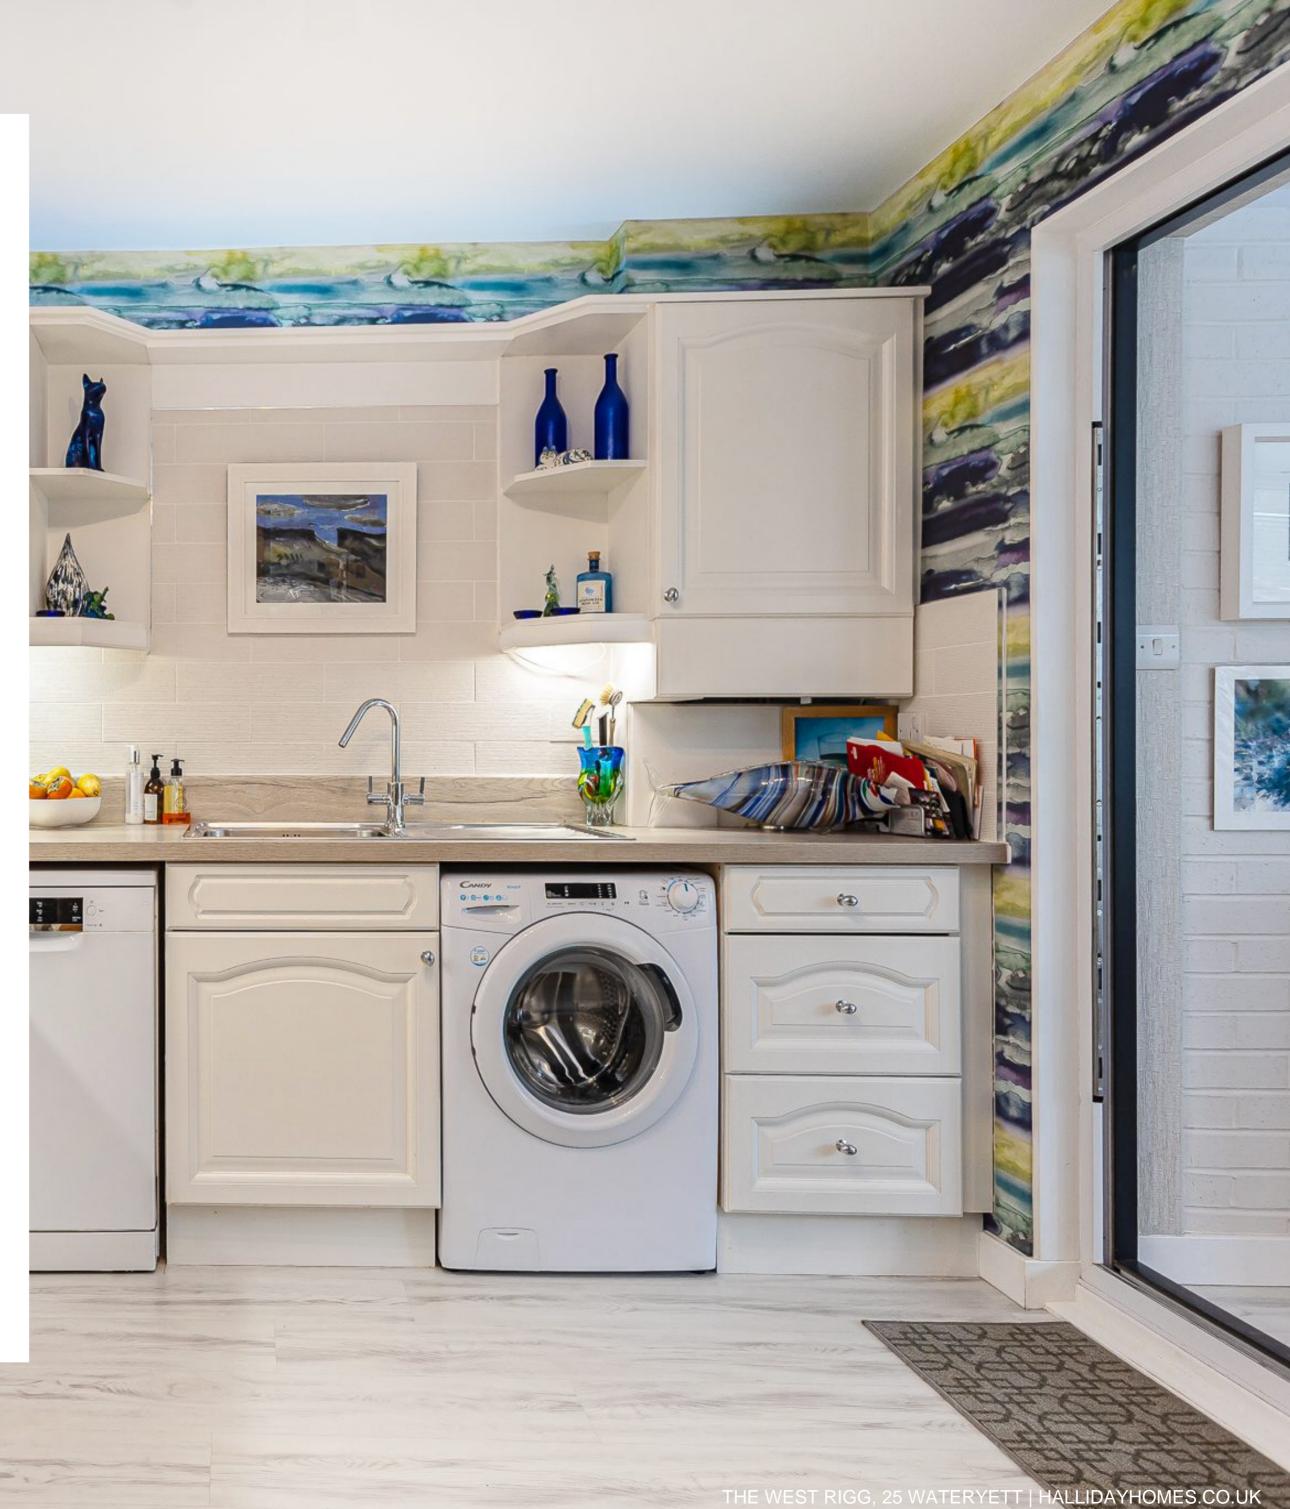

the ground floor comprises, entrance vestibule, hallway, lounge, family room, kitchen, wc and garden room. The upper floor has a principal room with ensuite, shower room, and two further bedrooms, one of which offers access to the converted attic space. Externally there is a garage with attached room, currently utilised as a home office with power and lighting already available. The privacy starts at the front of the property, with a large, gated entrance leading to the chipped courtyard, paved path, and double garage. Leading on from the expansive driveway, the property enjoys a rear garden which benefits from a mix of planters, shrubs, trees, and paved path. With access to the home through both the garden room conservatory and lounge patio doors.











# THE HEART OF THE HOME









# A CLOSER LOOK













### Collection

#### **ALL ENQUIRIES**

Halliday Homes

Telephone: +44 (0)1786 833811

Email: info@hallidayhomes.co.uk

Website: hallidayhomes.co.uk