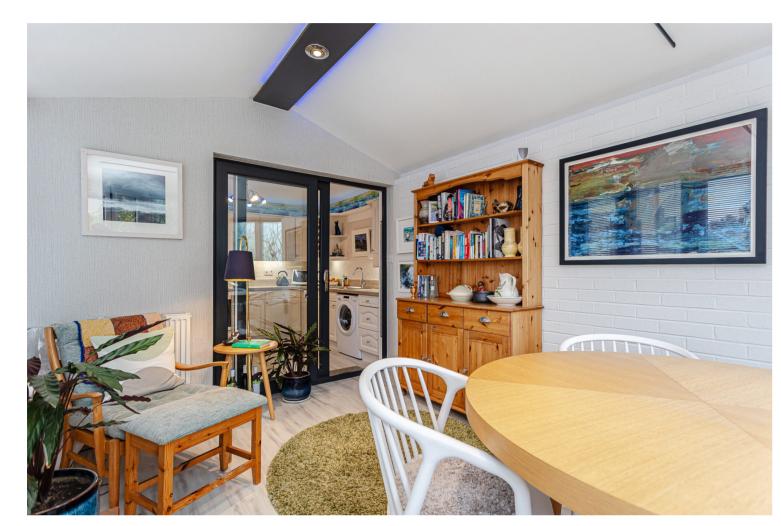

#### THE HOUSE

Spacious and bright throughout, the accommodation on the ground floor comprises, entrance vestibule, hallway, lounge, family room, kitchen, wc and garden room. The upper floor has a principal room with ensuite, shower room, and two further bedrooms, one of which offers access to the converted attic space. Externally there is a garage with attached room, currently utilised as a home office with power and lighting already available. The privacy starts at the front of the property, with a large, gated entrance leading to the chipped courtyard, paved path, and double garage. Leading on from the expansive driveway, the property enjoys a rear garden which benefits from a mix of planters, shrubs, trees, and paved path. With access to the home through both the garden room conservatory and lounge patio doors.

# A CLOSER LOOK