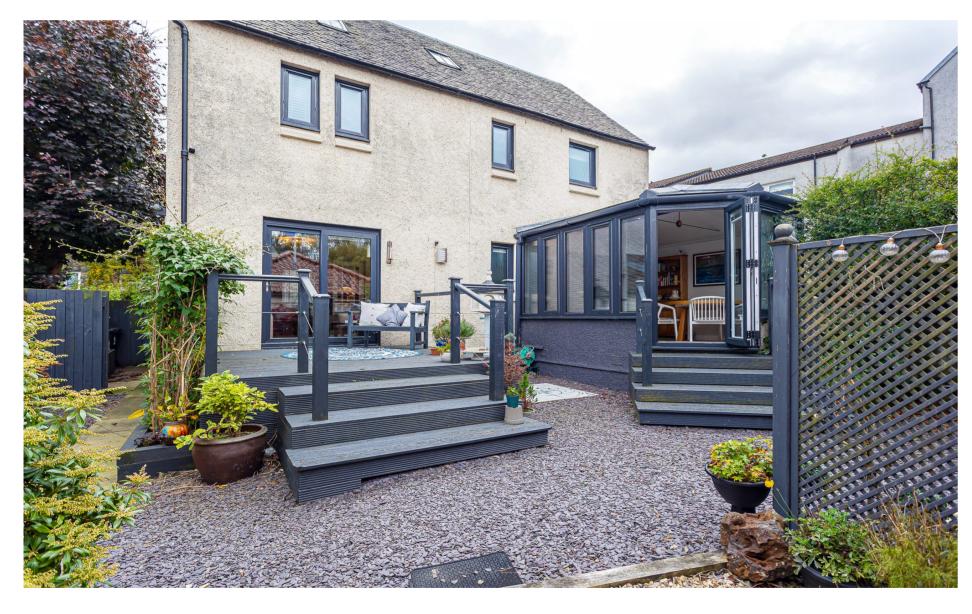

#### THE HOUSE

Spacious and bright throughout, the accommodation on the ground floor comprises, entrance vestibule, hallway, lounge, family room, kitchen, wc and garden room. The upper floor has a principal room with ensuite, shower room, and two further bedrooms, one of which offers access to the converted attic space. Externally there is a garage with attached room, currently utilised as a home office with power and lighting already available. The privacy starts at the front of the property, with a large, gated entrance leading to the chipped courtyard, paved path, and double garage. Leading on from the expansive driveway, the property enjoys a rear garden which benefits from a mix of planters, shrubs, trees, and paved path. With access to the home through both the garden room conservatory and lounge patio doors.