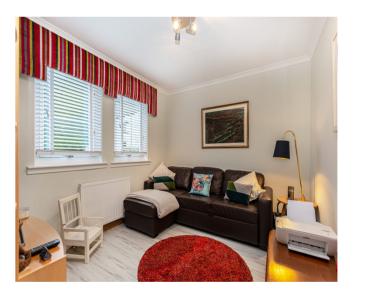

## The West Rigg, 25 Wateryett, Linlithgow

West Lothian



















3 BED | 3 BATH | 109m2

#### THE HOUSE

Spacious and bright throughout, the accommodation on the ground floor comprises, entrance vestibule, hallway, lounge, family room, kitchen, wc and garden room. The upper floor has a principal room with ensuite, shower room, and two further bedrooms, one of which offers access to the converted attic space. Externally there is a garage with attached room, currently utilised as a home office with power and lighting already available. The privacy starts at the front of the property, with a large, gated entrance leading to the chipped courtyard, paved path, and double garage. Leading on from the expansive driveway, the property enjoys a rear garden which benefits from a mix of planters, shrubs, trees, and paved path. With access to the home thro