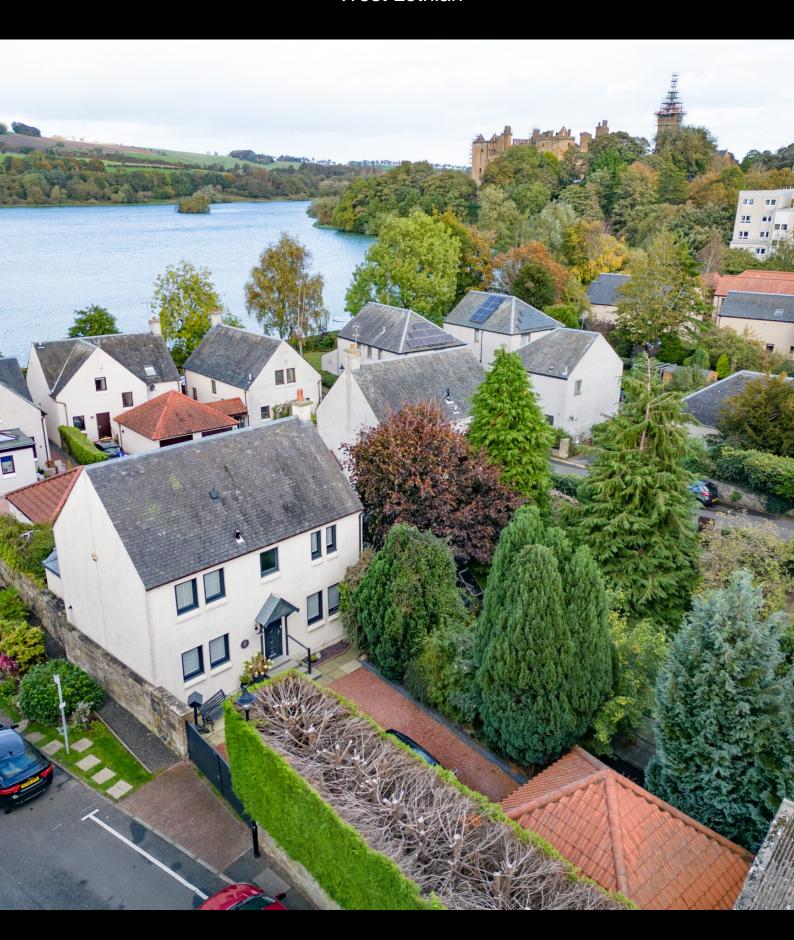

## The West Rigg, 25 Wateryett, Linlithgow

West Lothian

3 BED | 3 BATH | 109m2

#### THE HOUSE

Spacious and bright throughout, the accommodation on the ground floor comprises, entrance vestibule, hallway, lounge, family room, kitchen, wc and garden room. The upper floor has a principal room with ensuite, shower room, and two further bedrooms, one of which offers access to the converted attic space. Externally there is a garage with attached room, currently utilised as a home office with power and lighting already available. The privacy starts at the front of the property, with a large, gated entrance leading to the chipped courtyard, paved path, and double garage. Leading on from the expansive driveway, the property enjoys a rear garden which benefits from a mix of planters, shrubs, trees, and paved path. With access to the home through both the garden room conservatory and lounge patio doors.