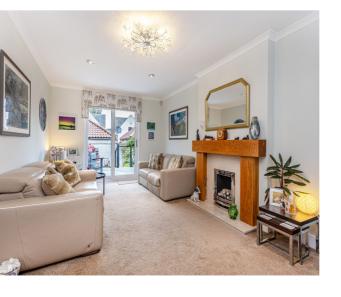

## The West Rigg, 25 Wateryett, Linlithgow

West Lothian



















3 BED | 3 BATH | 109m2

#### THE HOUSE

Spacious and bright throughout, the accommodation on the ground floor comprises, entrance vestibule, hallway, lounge, family room, kitchen, wc and garden room. The upper floor has a principal room with ensuite, shower room, and two further bedrooms, one of which offers access to the converted attic space. Externally there is a garage with attached room, currently utilised as a home office with power and lighting already available. The privacy starts at the front of the property, with a large, gated entrance leading to the chipped courtyard, paved path, and double garage. Leading on from the expansive driveway, the property enjoys a rear garden which benefits from a mix of planters, shrubs, trees, and paved path. With access to the home through