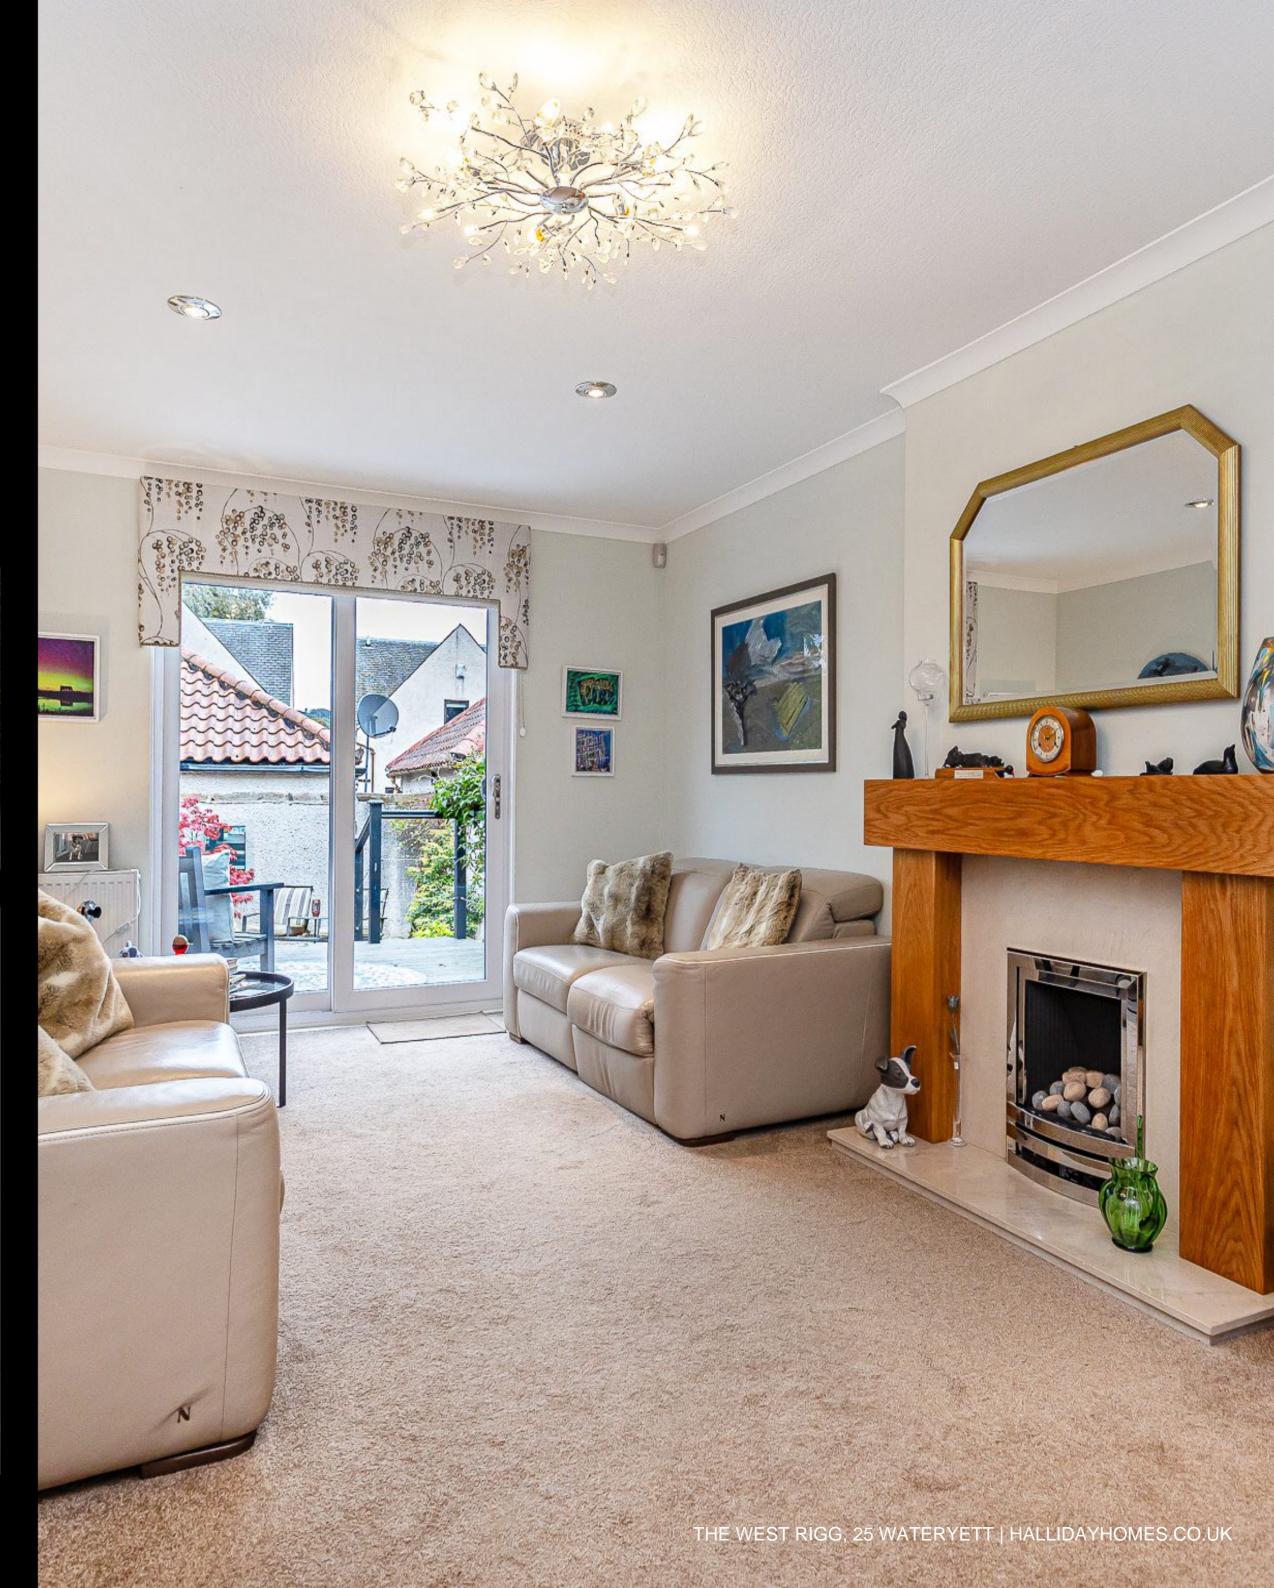

#### THE HOUSE

Spacious and bright throughout, the accommodation on the ground floor comprises, entrance vestibule, hallway, lounge, family room, kitchen, wc and garden room. The upper floor has a principal room with ensuite, shower room, and two further bedrooms, one of which offers access to the converted attic space. Externally there is a garage with attached room, currently utilised as a home office with power and lighting already available. The privacy starts at the front of the property, with a large, gated entrance leading to the chipped courtyard, paved path, and double garage. Leading on from the expansive driveway, the property enjoys a rear garden which benefits from a mix of planters, shrubs, trees, and paved path. With access to the home through both the garden room conservatory and lounge patio doors.

# THE HEART OF THE HOME