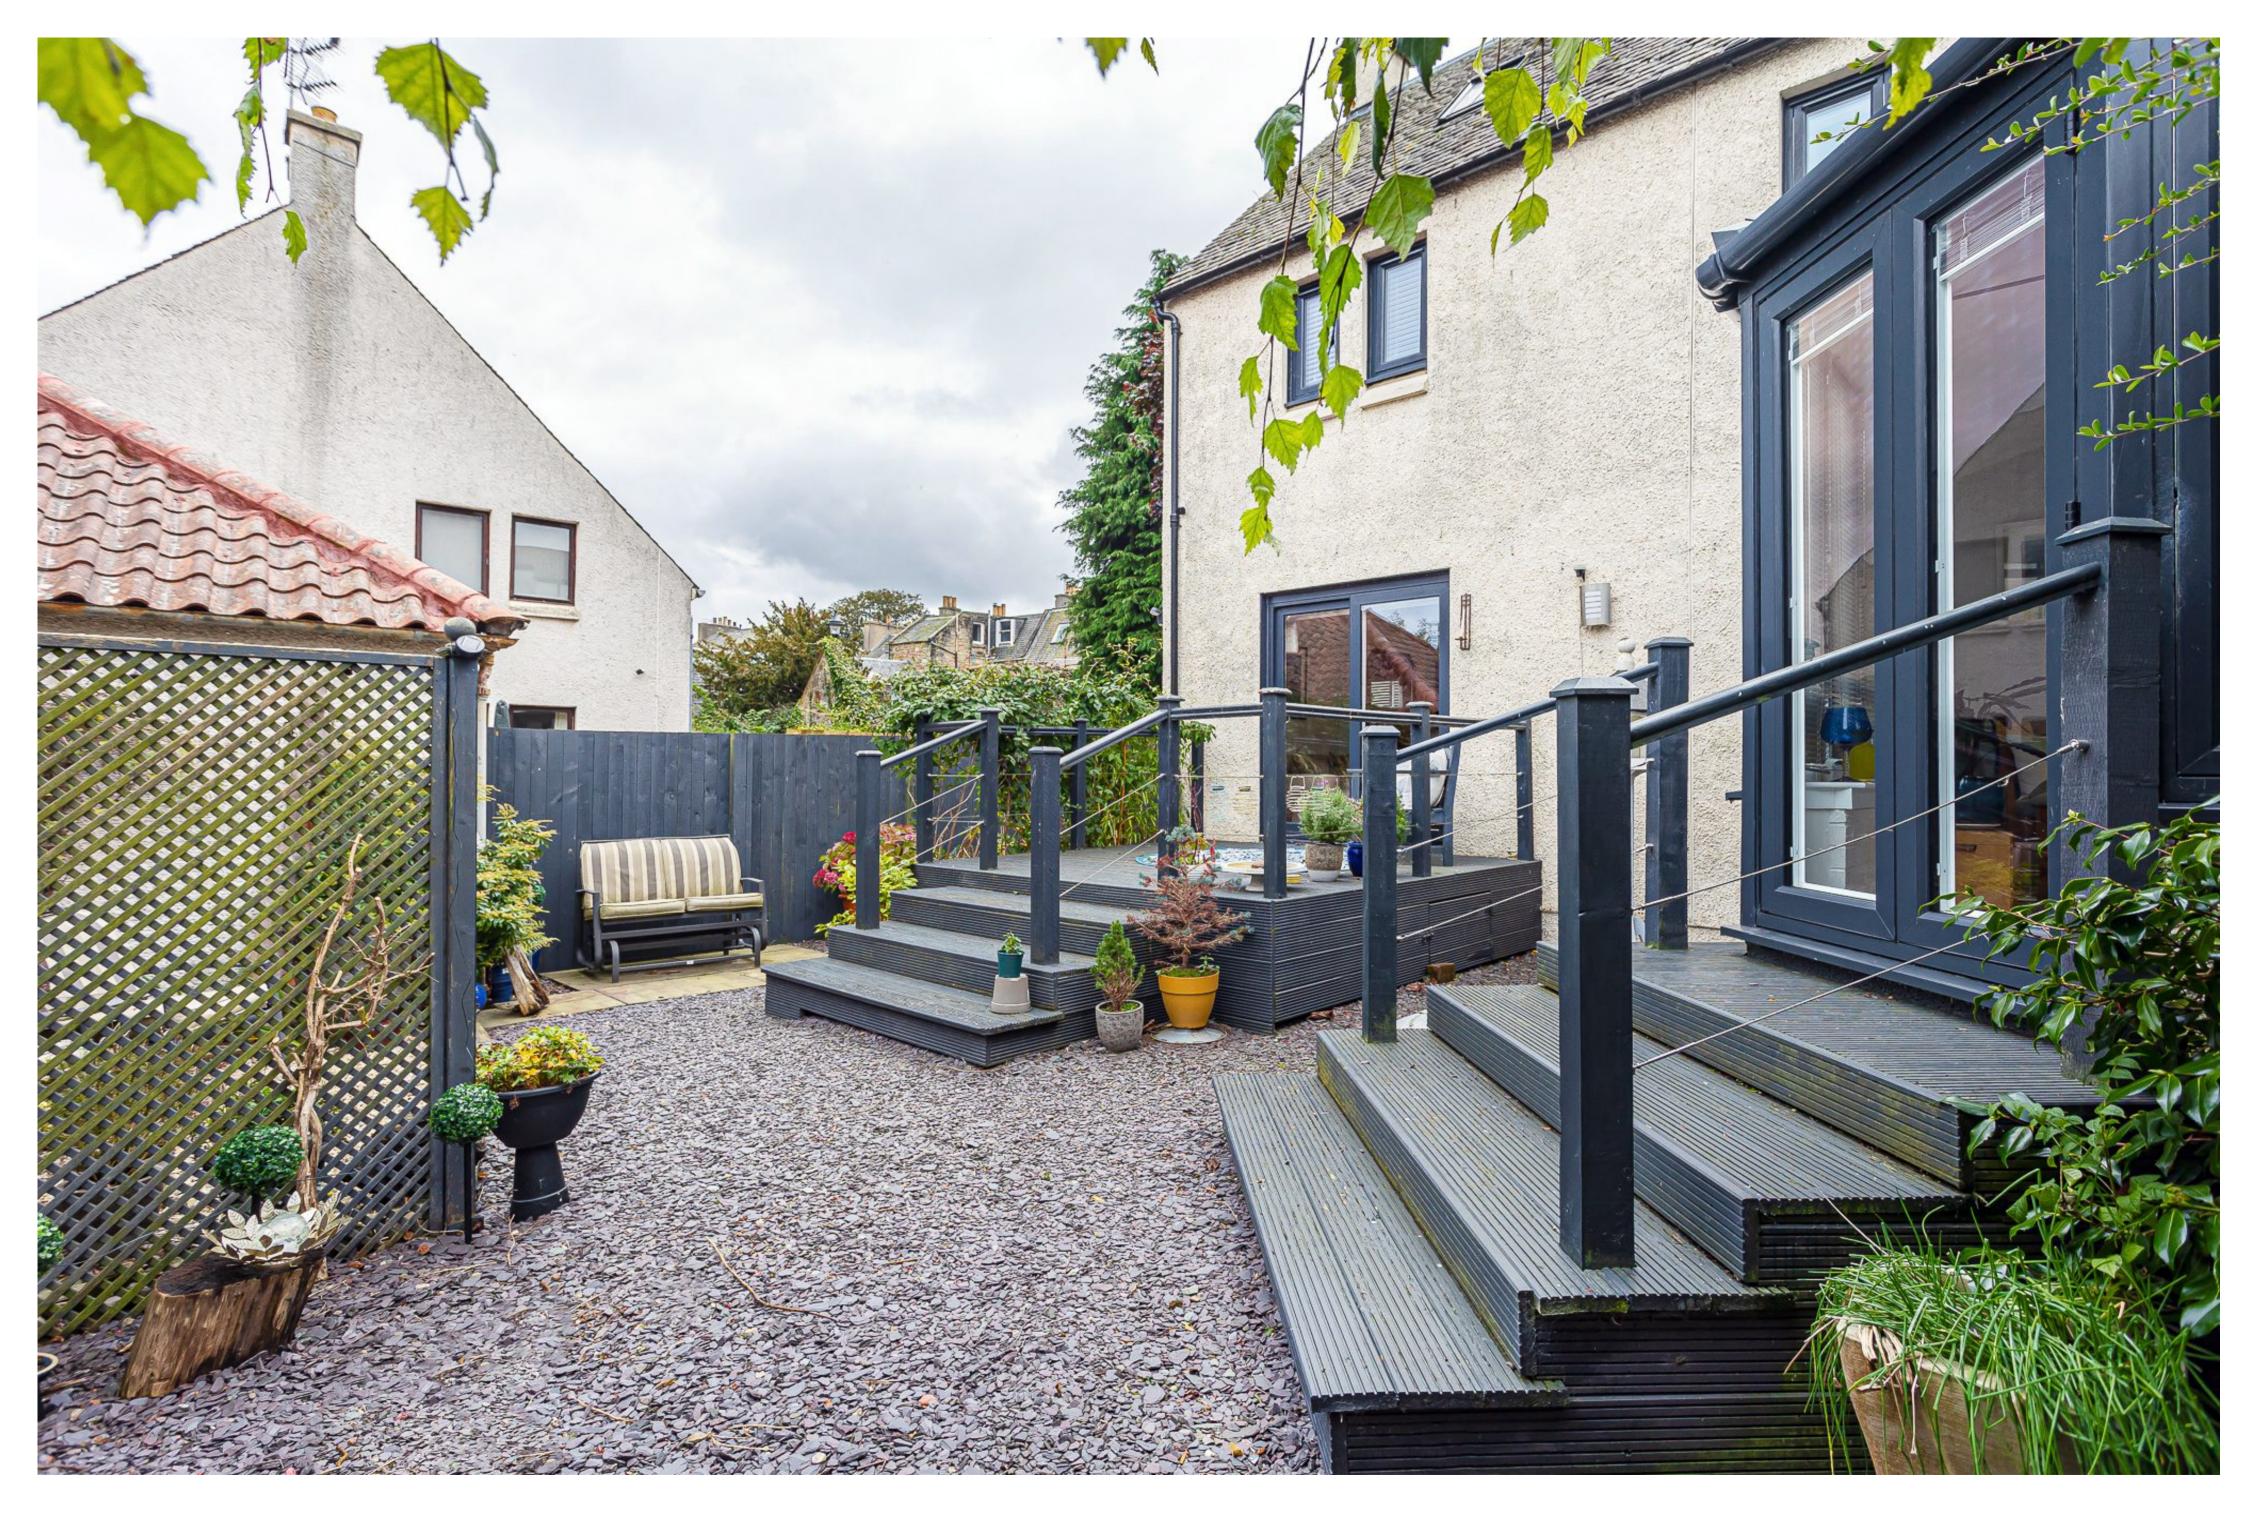

#### THE HOUSE

Spacious and bright throughout, the accommodation on the ground floor comprises, entrance vestibule, hallway, lounge, family room, kitchen, wc and garden room. The upper floor has a principal room with ensuite, shower room, and two further bedrooms, one of which offers access to the converted attic space. Externally there is a garage with attached room, currently utilised as a home office with power and lighting already available. The privacy starts at the front of the property, with a large, gated entrance leading to the chipped courtyard, paved path, and double garage. Leading on from the expansive driveway, the property enjoys a rear garden which benefits from a mix of planters, shrubs, trees, and paved path. With access to the home through both the garden room conservatory and lounge patio doors.