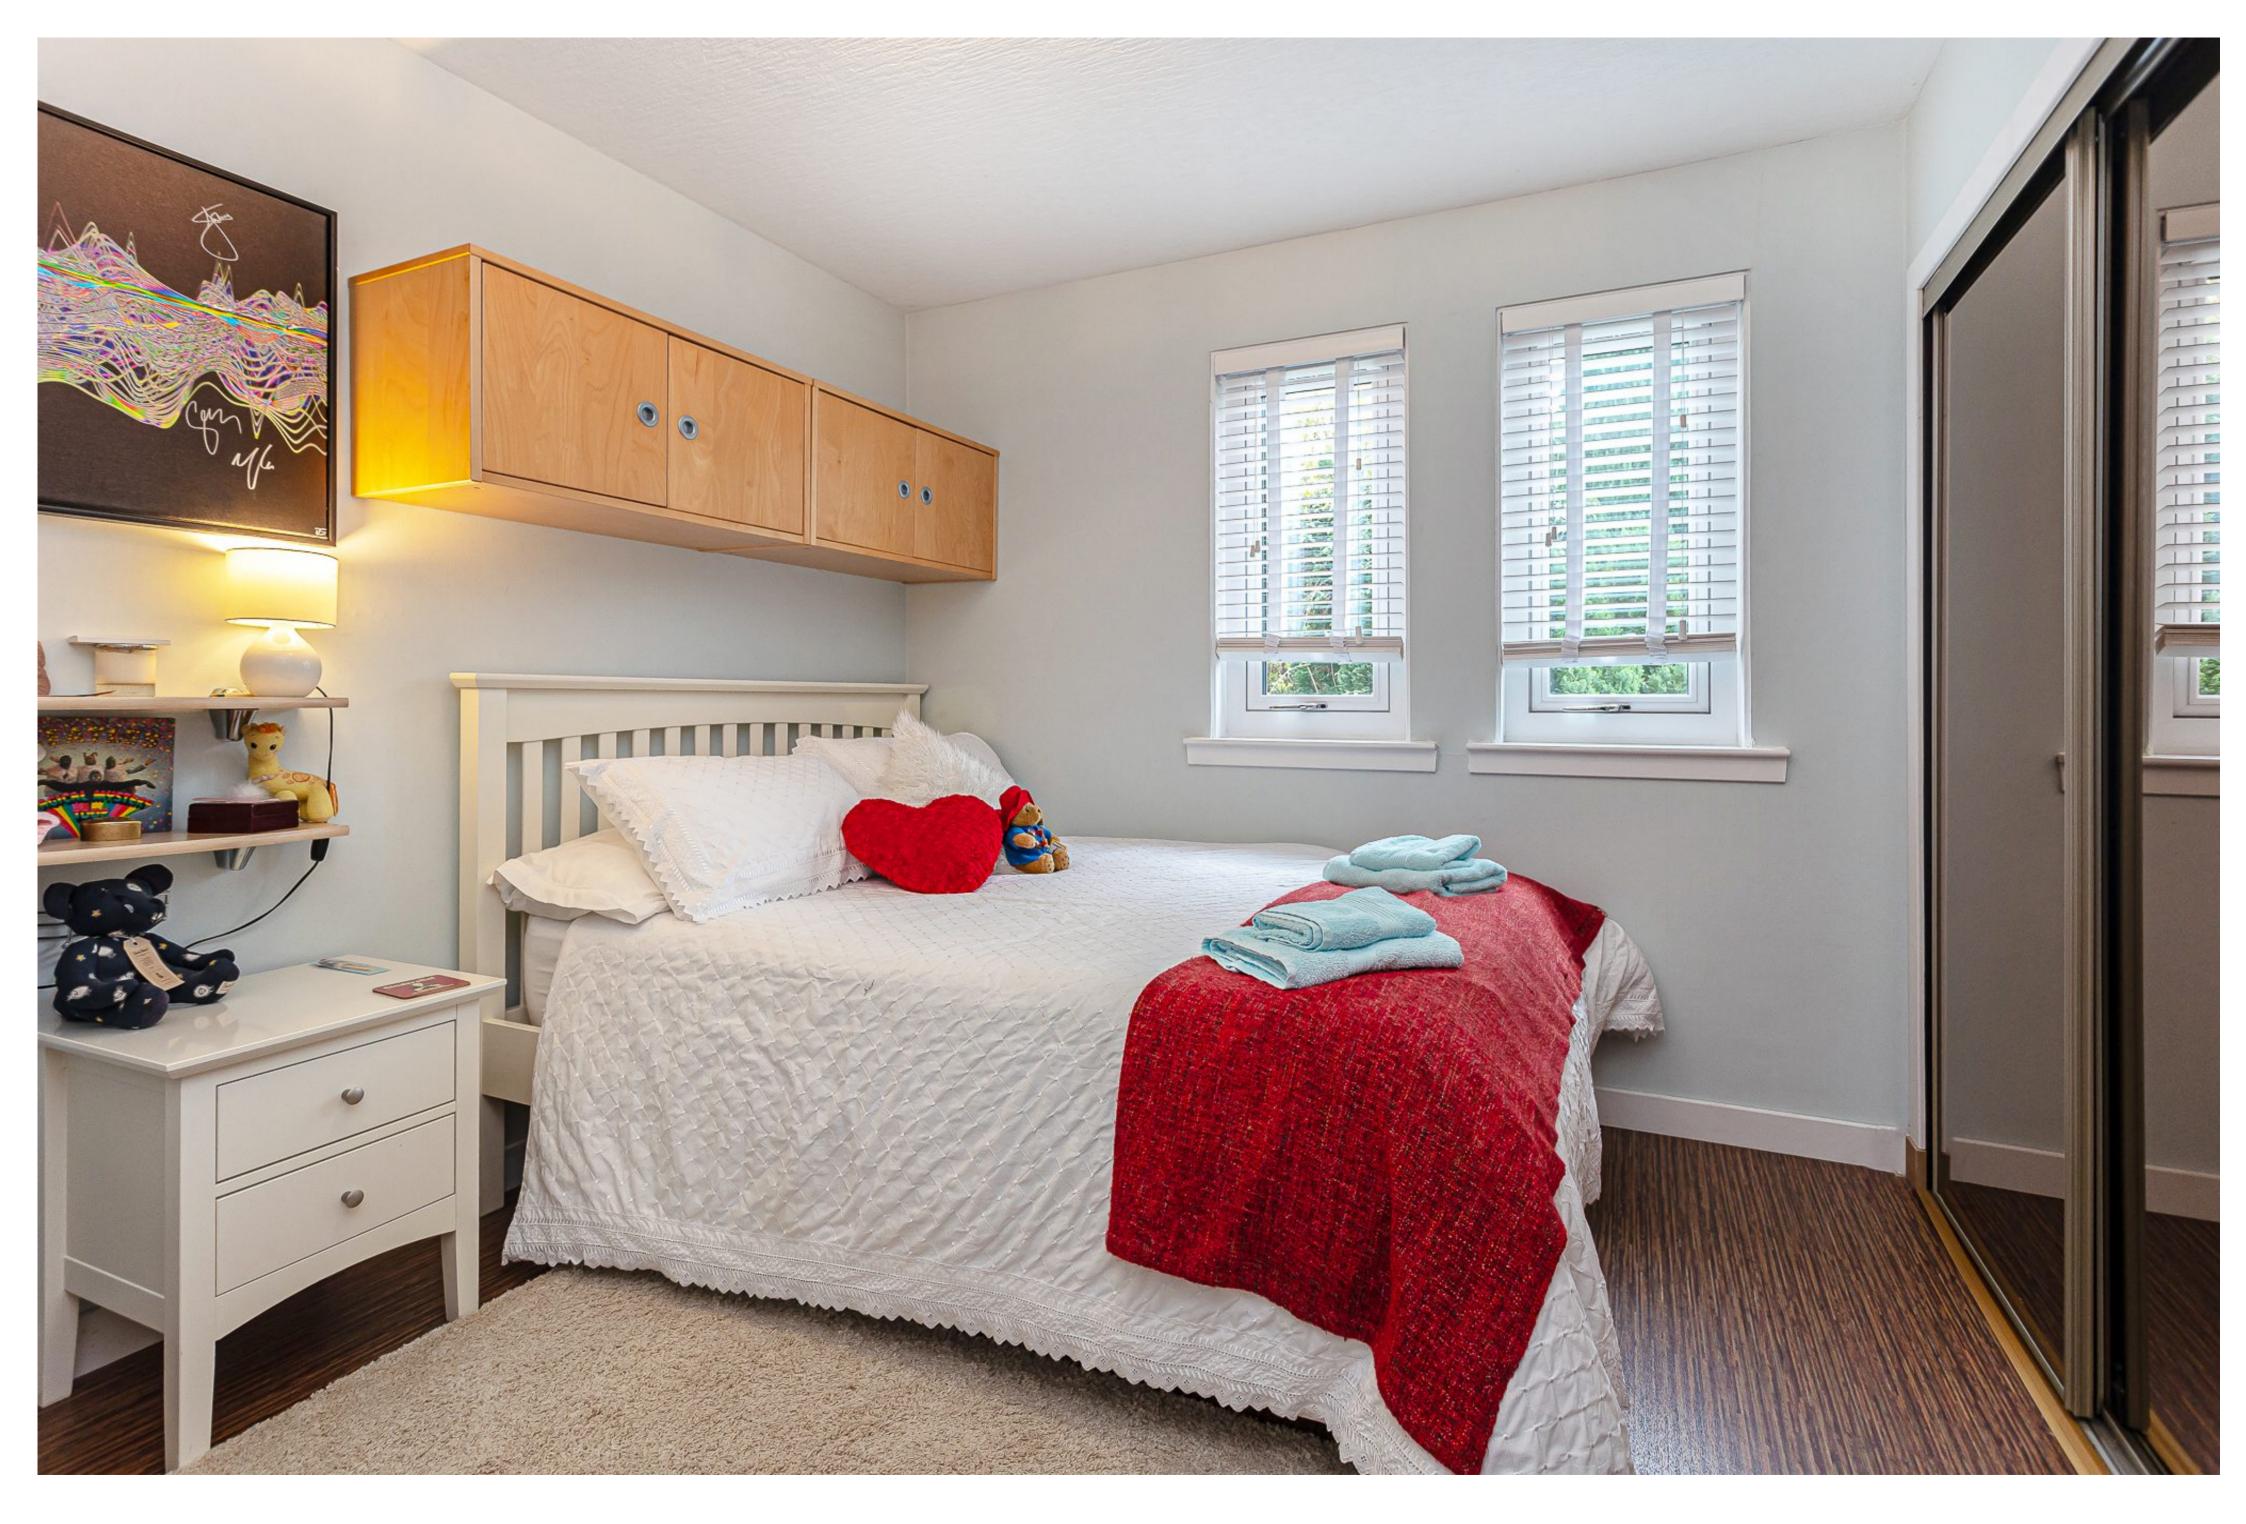

#### THE HOUSE

Spacious and bright throughout, the accommodation on the ground floor comprises, entrance vestibule, hallway, lounge, family room, kitchen, wc and garden room. The upper floor has a principal room with ensuite, shower room, and two further bedrooms, one of which offers access to the converted attic space. Externally there is a garage with attached room, currently utilised as a home office with power and lighting already available. The privacy starts at the front of the property, with a large, gated entrance leading to the chipped courtyard, paved path, and double garage. Leading on from the expansive driveway, the property enjoys a rear garden which benefits from a mix of planters, shrubs, trees, and paved path. With access to the home through both the garden room conservatory and lounge patio doors.