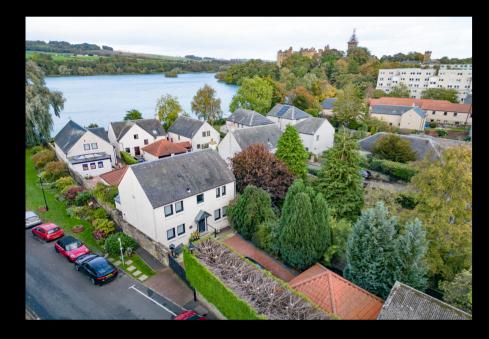

## The West Rigg, 25 Wateryett, Linlithgow

West Lothian

3 BED | 3 BATH | 109m2

#### THE HOUSE

Spacious and bright throughout, the accommodation on the ground floor comprises, entrance vestibule, hallway, lounge, family room, kitchen, wc and garden room. The upper floor has a principal room with ensuite, shower room, and two further bedrooms, one of which offers access to the converted attic space. Externally there is a garage with attached room, currently utilised as a home office with power and lighting already available. The privacy starts at the front of the property, with a large, gated entrance leading to the chipped courtyard, paved path, and double garage. Leading on from the expansive driveway, the property enjoys a rear garden which benefits from a mix of planters, shrubs, trees, and paved path. With access to the home through both the garden room conservatory and lounge patio doors.