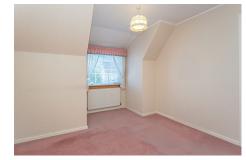

Internally on the ground floor the property comprises; porch, hallway, lounge, kitchen, utility, shower room and a ground floor double bedroom. On the upper level there are two further double bedrooms and landing. Externally the property sits on a large west facing plot, with a large driveway suitable for multiple cars. To the front is laid lawn, shrubs and pathway. To the rear of the house there is a paved patio area, laid lawn, and two garden sheds.