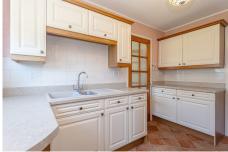

Internally on the ground floor the property comprises; porch, hallway, lounge, kitchen, utility, shower room and a ground floor double bedroom. On the upper level there are two further double bedrooms and landing. Externally the property sits on a large west facing plot, with a large driveway suitable for multiple cars. To the front is laid lawn, shrubs and pathway. To the rear of the house there is a paved patio area, laid lawn, and two garden sheds.