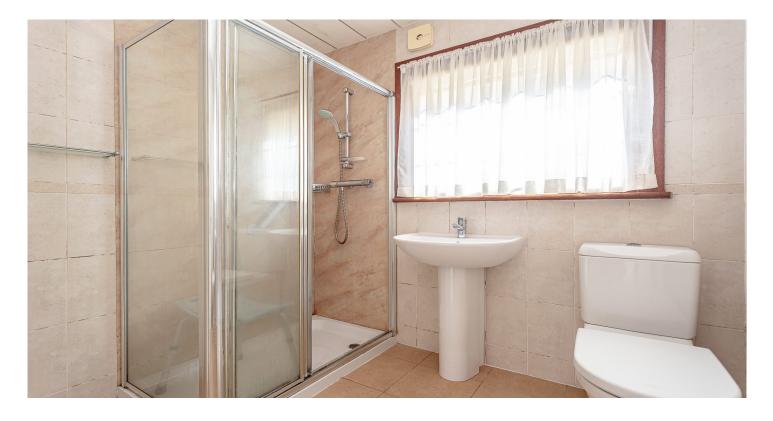

Internally on the ground floor the property comprises; porch, hallway, lounge, kitchen, utility, shower room and a ground floor double bedroom. On the upper level there are two further double bedrooms and landing. Externally the property sits on a large west facing plot, with a large driveway suitable for multiple cars. To the front is laid lawn, shrubs and pathway. To the rear of the house there is a paved patio area, laid lawn, and two garden sheds.