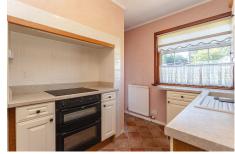

Internally on the ground floor the property comprises; porch, hallway, lounge, kitchen, utility, shower room and a ground floor double bedroom. On the upper level there are two further double bedrooms and landing. Externally the property sits on a large west facing plot, with a large driveway suitable for multiple cars. To the front is laid lawn, shrubs and pathway. To the rear of the house there is a paved patio area, laid lawn, and two garden sheds.