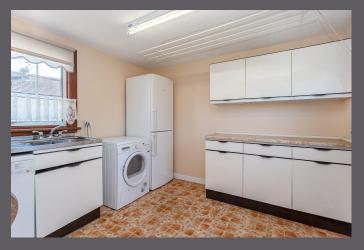

Internally on the ground floor the property comprises; porch, hallway, lounge, kitchen, utility, shower room and a ground floor double bedroom. On the upper level there are two further double bedrooms and landing. Externally the property sits on a large west facing plot, with a large driveway suitable for multiple cars. To the front is laid lawn, shrubs and pathway. To the rear of the house there is a paved patio area, laid lawn, and two garden sheds.