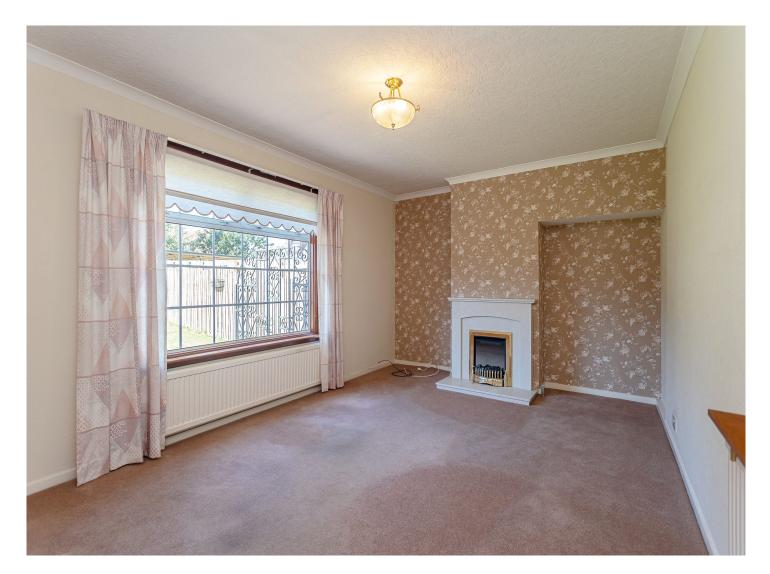

Internally on the ground floor the property comprises; porch, hallway, lounge, kitchen, utility, shower room and a ground floor double bedroom. On the upper level there are two further double bedrooms and landing. Externally the property sits on a large west facing plot, with a large driveway suitable for multiple cars. To the front is laid lawn, shrubs and pathway. To the rear of the house there is a paved patio area, laid lawn, and two garden sheds.