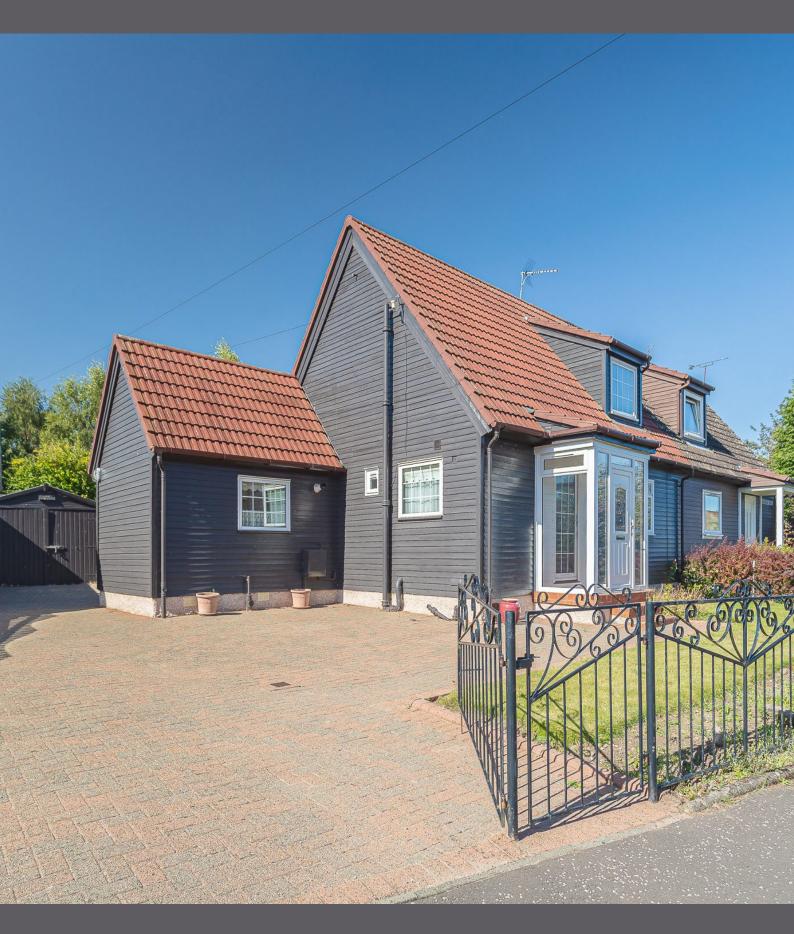

## 4 Braehead Drive

This three-bedroom semi- detached home enjoys a generously sized plot located on the very popular Braehead Drive in Linlithgow. The property requires modernisation throughout, but provides fantastic family accommodation, within easy reach of schools, local amenities, and transport links.

Internally on the ground floor the property comprises; porch, hallway, lounge, kitchen, utility, shower room and a ground floor double bedroom. On the upper level there are two further double bedrooms and landing. Externally the property sits on a large west facing plot, with a large driveway suitable for multiple cars. To the front is laid lawn, shrubs and pathway. To the rear of the house there is a paved patio area, laid lawn, and two garden sheds.