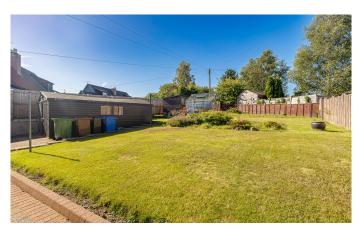

Internally on the ground floor the property comprises; porch, hallway, lounge, kitchen, utility, shower room and a ground floor double bedroom. On the upper level there are two further double bedrooms and landing. Externally the property sits on a large west facing plot, with a large driveway suitable for multiple cars. To the front is laid lawn, shrubs and pathway. To the rear of the house there is a paved patio area, laid lawn, and two garden sheds.