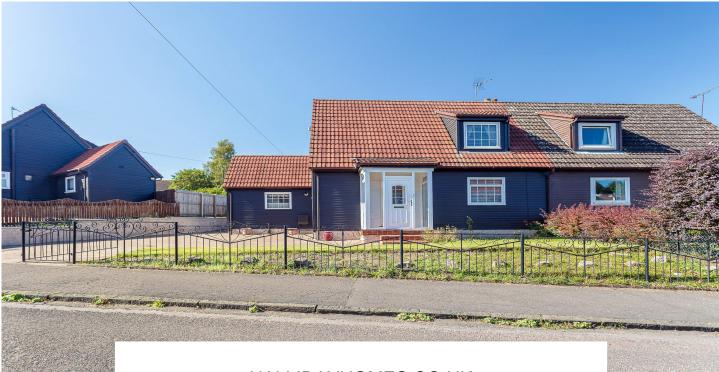

## 4 Braehead Drive

This three-bedroom semi- detached home enjoys a generously sized plot located on the very popular Braehead Drive in Linlithgow. The property requires modernisation throughout, but provides fantastic family accommodation, within easy reach of schools, local amenities, and transport links.

Internally on the ground floor the property comprises; porch, hallway, lounge, kitchen, utility, shower room and a ground floor double bedroom. On the upper level there are two further double bedrooms and landing. Externally the property sits on a large west facing plot, with a large driveway suitable for multiple cars. To the front is laid lawn, shrubs and pathway. To the rear of the house there is a paved patio area, laid lawn, and two garden sheds.