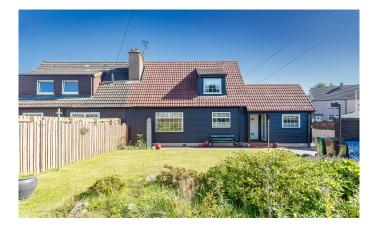

## 4 Braehead Drive

This three-bedroom semi- detached home enjoys a generously sized plot located on the very popular Braehead Drive in Linlithgow. The property requires modernisation throughout, but provides fantastic family accommodation, within easy reach of schools, local amenities, and transport links.

Internally on the ground floor the property comprises; porch, hallway, lounge, kitchen, utility, shower room and a ground floor double bedroom. On the upper level there are two further double bedrooms and landing. Externally the property sits on a large west facing plot, with a large driveway suitable for multiple cars. To the front is laid lawn, shrubs and pathway. To the rear of the house there is a paved patio area, laid lawn, and two garden sheds.