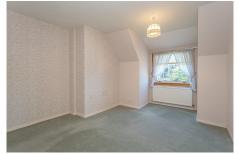

Internally on the ground floor the property comprises; porch, hallway, lounge, kitchen, utility, shower room and a ground floor double bedroom. On the upper level there are two further double bedrooms and landing. Externally the property sits on a large west facing plot, with a large driveway suitable for multiple cars. To the front is laid lawn, shrubs and pathway. To the rear of the house there is a paved patio area, laid lawn, and two garden sheds.