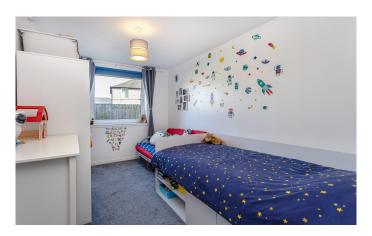

The internal accommodation comprises: an entrance hall with large storage cupboard, bright lounge, kitchen with integrated appliances, two double bedrooms with built-in wardrobes, one with ensuite facilities and a family bathroom. Warmth is provided by gas central heating and double glazing.