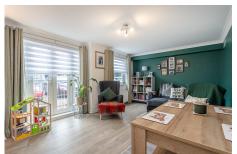

The internal accommodation comprises: an entrance hall with large storage cupboard, bright lounge, kitchen with integrated appliances, two double bedrooms with built-in wardrobes, one with ensuite facilities and a family bathroom. Warmth is provided by gas central heating and double glazing.