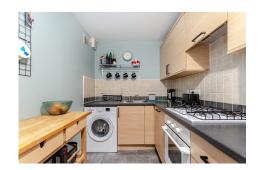

The internal accommodation comprises: an entrance hall with large storage cupboard, bright lounge, kitchen with integrated appliances, two double bedrooms with built-in wardrobes, one with ensuite facilities and a family bathroom. Warmth is provided by gas central heating and double glazing.