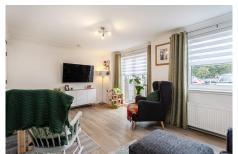

The internal accommodation comprises: an entrance hall with large storage cupboard, bright lounge, kitchen with integrated appliances, two double bedrooms with built-in wardrobes, one with ensuite facilities and a family bathroom. Warmth is provided by gas central heating and double glazing.