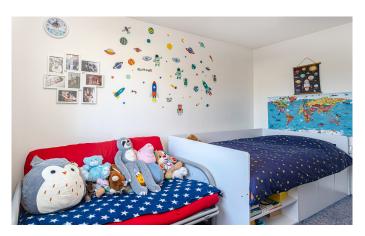

The internal accommodation comprises: an entrance hall with large storage cupboard, bright lounge, kitchen with integrated appliances, two double bedrooms with built-in wardrobes, one with ensuite facilities and a family bathroom. Warmth is provided by gas central heating and double glazing.