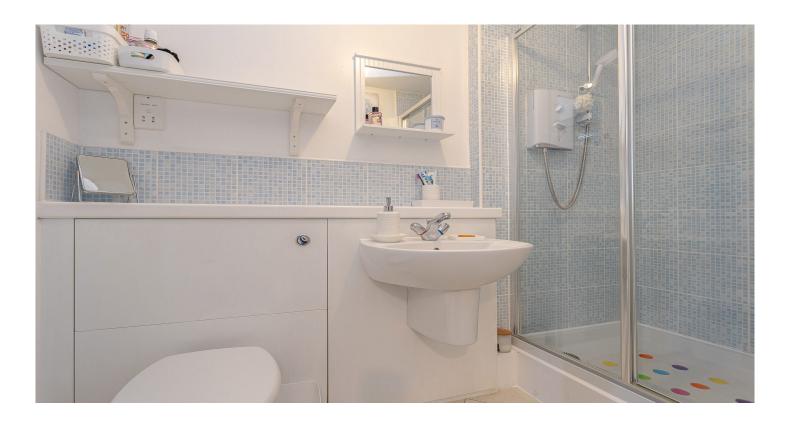

The internal accommodation comprises: an entrance hall with large storage cupboard, bright lounge, kitchen with integrated appliances, two double bedrooms with built-in wardrobes, one with ensuite facilities and a family bathroom. Warmth is provided by gas central heating and double glazing.