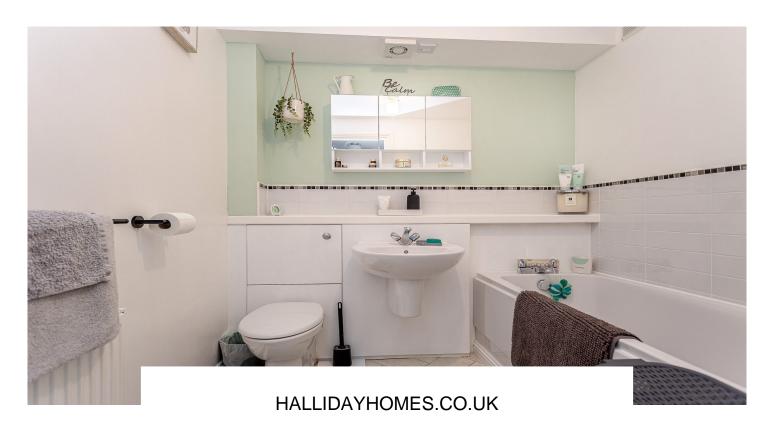

The internal accommodation comprises: an entrance hall with large storage cupboard, bright lounge, kitchen with integrated appliances, two double bedrooms with built-in wardrobes, one with ensuite facilities and a family bathroom. Warmth is provided by gas central heating and double glazing.