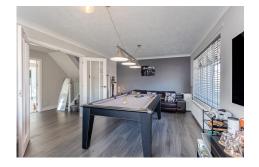

Internally, the stylish and versatile living accommodation comprises on the ground floor of reception hall, with under stair storage, sitting/games room, stunning open plan lounge/breakfasting/kitchen area with a large lantern skylight, four stunning bi-fold doors, leading to the garden, shower room, large utility (2nd kitchen) with granite work surface and walk-in cupboard. Upstairs, there are four bedrooms and a lovely, tiled family bathroom. All rooms are beautifully presented with fresh modern decor, complimented by quality fitted floor coverings, which are included in the sale. Specification is to an uncompromising standard which includes a quality, fitted designer kitchen with high spec, integrated appliances, corian work surfaces and feature lighting, quality bathroom and shower room fittings, warmth is provided by a gas fired central heating system (new Worcester Bosch combi) and double glazing is installed, which matches new roofline around the entire property.