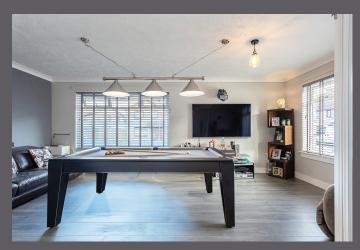

Internally, the stylish and versatile living accommodation comprises on the ground floor of reception hall, with under stair storage, sitting/games room, stunning open plan lounge/breakfasting/kitchen area with a large lantern skylight, four stunning bi-fold doors, leading to the garden, shower room, large utility (2nd kitchen) with granite work surface and walk-in cupboard. Upstairs, there are four bedrooms and a lovely, tiled family bathroom. All rooms are beautifully presented with fresh modern decor, complimented by quality fitted floor coverings, which are included in the sale. Specification is to an uncompromising standard which includes a quality, fitted designer kitchen with high spec, integrated appliances, corian work surfaces and feature lighting, quality bathroom and shower room fittings, warmth is provided by a gas fired central heating system (new Worcester Bosch combi) and double glazing is installed, which matches new roofline around the entire property.