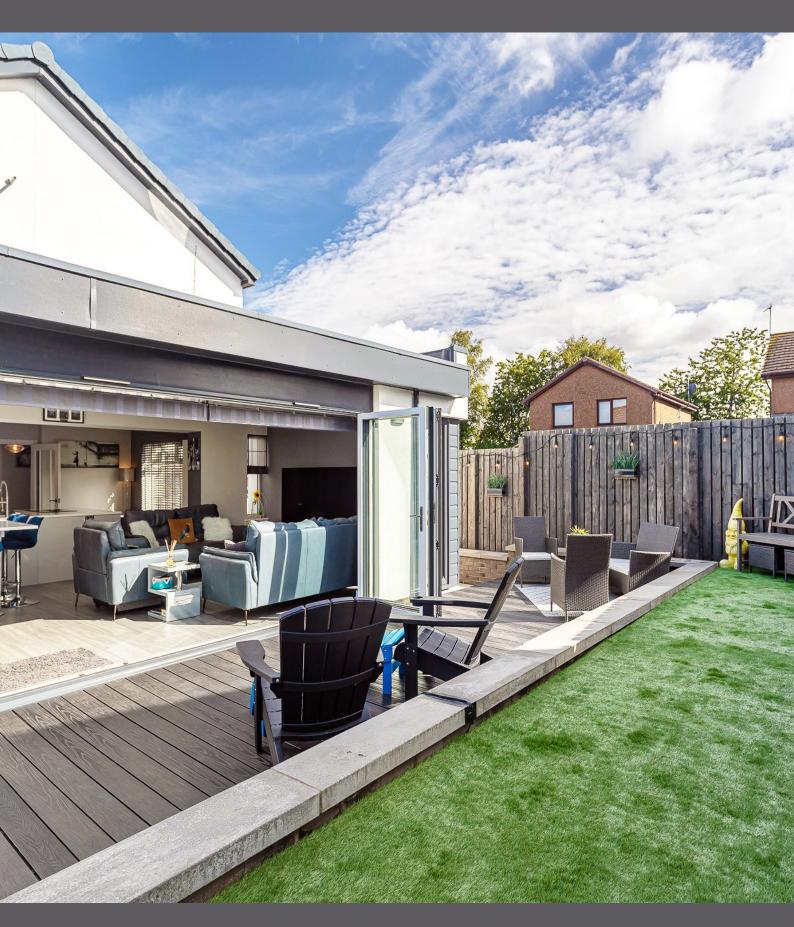

## 5 Cringate Gardens, Bannockburn

An outstanding detached villa on a preferred corner plot, which, at 380m2, is one of the largest in the estate, and situated on a flat, child-safe cul-de-sac. This family home has been comprehensively extended/modernised and upgraded by the current owners to a superb standard. The property is set within a highly desirable residential development made up of varied property styles and is conveniently placed for all amenities. Nearby major road and rail networks allow ready access throughout central Scotland.

Internally, the stylish and versatile living accommodation comprises on the ground floor of reception hall, with under stair storage, sitting/games room, stunning open plan lounge/breakfasting/kitchen area with a large lantern skylight, four stunning bi-fold doors, leading to the garden, shower room, large utility (2nd kitchen) with granite work surface and walk-in cupboard. Upstairs, there are four bedrooms and a lovely, tiled family bathroom. All rooms are beautifully presented with fresh modern decor, complimented by quality fitted floor coverings, which are included in the sale. Specification is to an uncompromising standard which includes a quality, fitted designer kitchen with high spec, integrated appliances, corian work surfaces and feature lighting, quality bathroom and shower room fittings, warmth is provided by a gas fired central heating system (new Worcester Bosch combi) and double glazing is installed, which matches new roofline around the entire property.