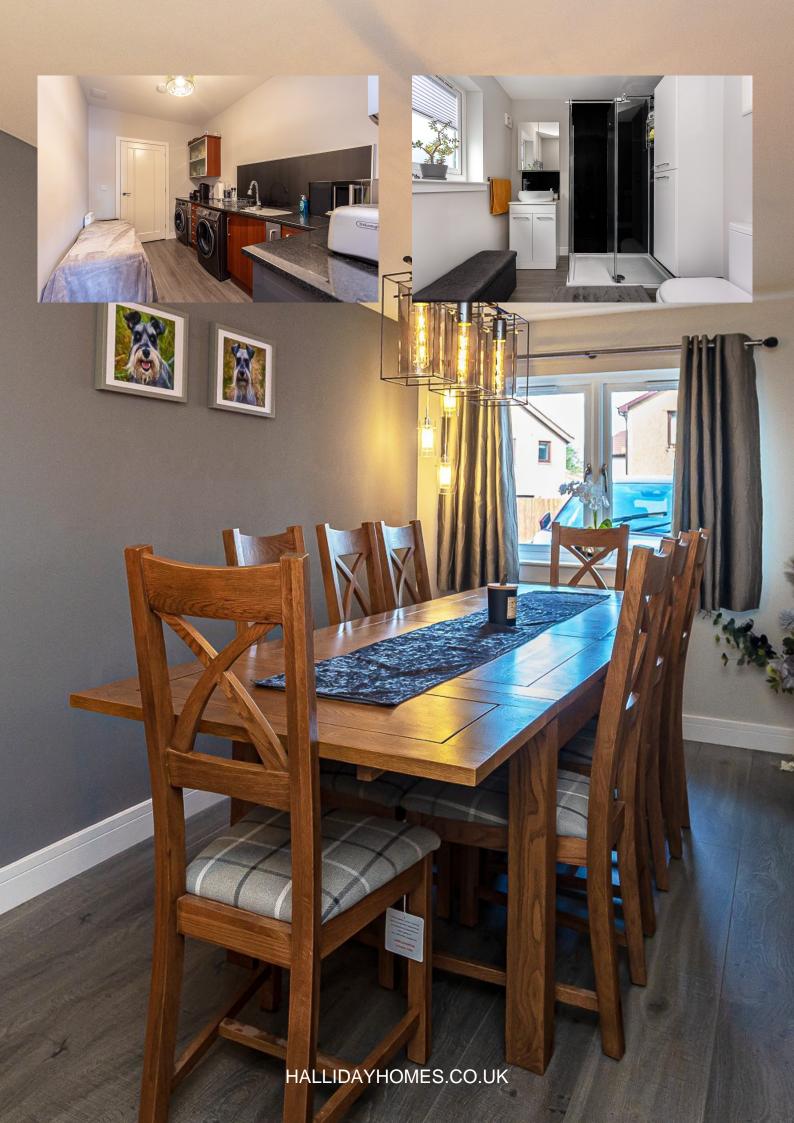

Internally, the stylish and versatile living accommodation comprises on the ground floor of reception hall, with under stair storage, sitting/games room, stunning open plan lounge/breakfasting/kitchen area with a large lantern skylight, four stunning bi-fold doors, leading to the garden, shower room, large utility (2nd kitchen) with granite work surface and walk-in cupboard. Upstairs, there are four bedrooms and a lovely, tiled family bathroom. All rooms are beautifully presented with fresh modern decor, complimented by quality fitted floor coverings, which are included in the sale. Specification is to an uncompromising standard which includes a quality, fitted designer kitchen with high spec, integrated appliances, corian work surfaces and feature lighting, quality bathroom and shower room fittings, warmth is provided by a gas fired central heating system (new Worcester Bosch combi) and double glazing is installed, which matches new roofline around the entire property.