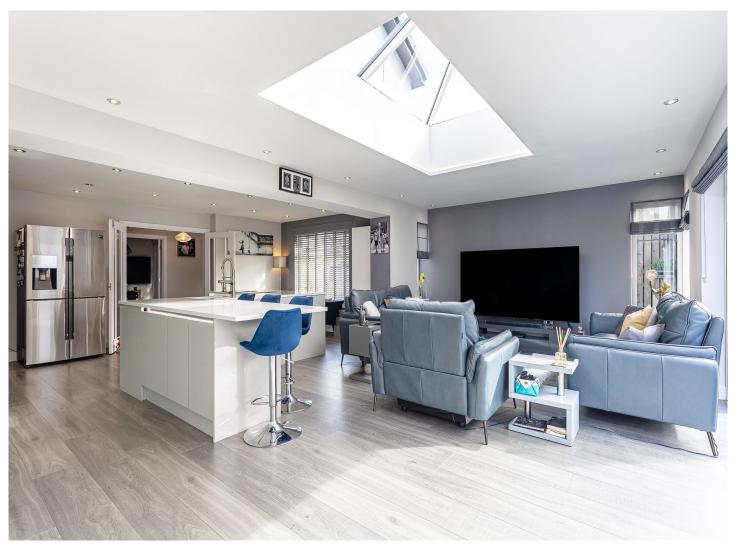

Internally, the stylish and versatile living accommodation comprises on the ground floor of reception hall, with under stair storage, sitting/games room, stunning open plan lounge/breakfasting/kitchen area with a large lantern skylight, four stunning bi-fold doors, leading to the garden, shower room, large utility (2nd kitchen) with granite work surface and walk-in cupboard. Upstairs, there are four bedrooms and a lovely, tiled family bathroom. All rooms are beautifully presented with fresh modern decor, complimented by quality fitted floor coverings, which are included in the sale. Specification is to an uncompromising standard which includes a quality, fitted designer kitchen with high spec, integrated appliances, corian work surfaces and feature lighting, quality bathroom and shower room fittings, warmth is provided by a gas fired central heating system (new Worcester Bosch combi) and double glazing is installed, which matches new roofline around the entire property.