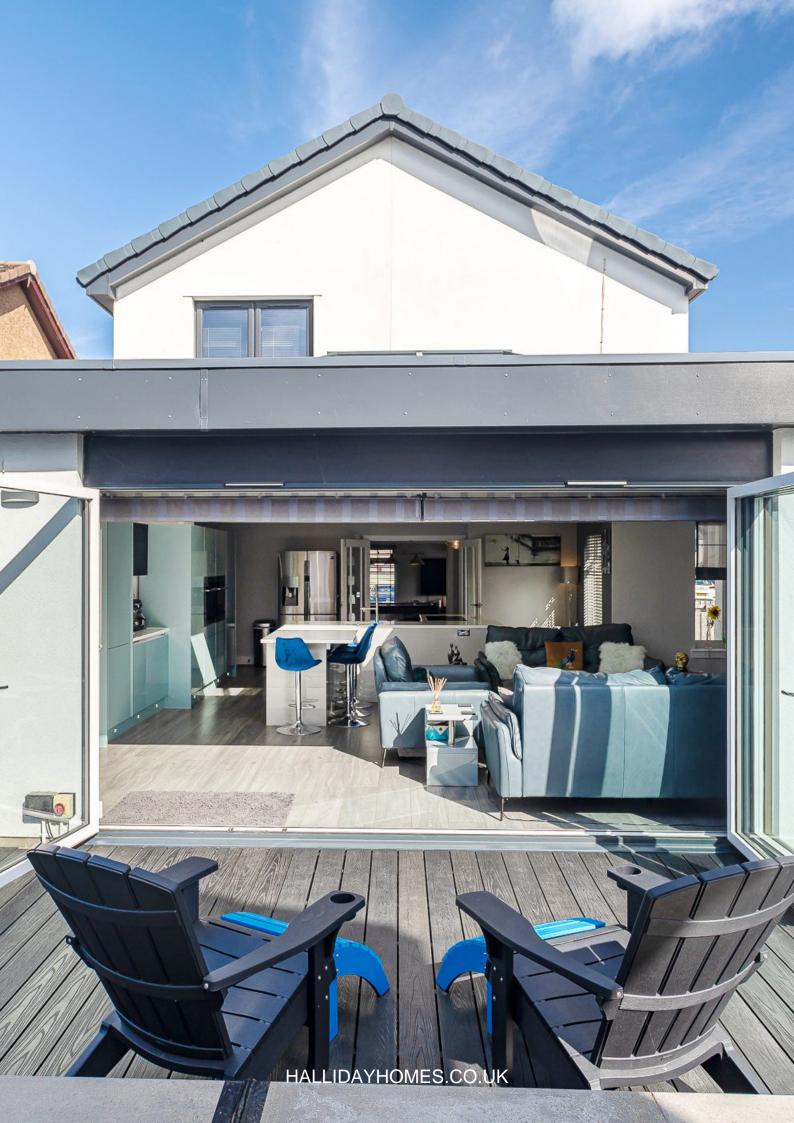

Internally, the stylish and versatile living accommodation comprises on the ground floor of reception hall, with under stair storage, sitting/games room, stunning open plan lounge/breakfasting/kitchen area with a large lantern skylight, four stunning bi-fold doors, leading to the garden, shower room, large utility (2nd kitchen) with granite work surface and walk-in cupboard. Upstairs, there are four bedrooms and a lovely, tiled family bathroom. All rooms are beautifully presented with fresh modern decor, complimented by quality fitted floor coverings, which are included in the sale. Specification is to an uncompromising standard which includes a quality, fitted designer kitchen with high spec, integrated appliances, corian work surfaces and feature lighting, quality bathroom and shower room fittings, warmth is provided by a gas fired central heating system (new Worcester Bosch combi) and double glazing is installed, which matches new roofline around the entire property.