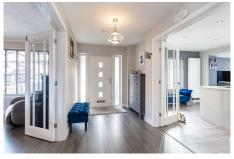

Internally, the stylish and versatile living accommodation comprises on the ground floor of reception hall, with under stair storage, sitting/games room, stunning open plan lounge/breakfasting/kitchen area with a large lantern skylight, four stunning bi-fold doors, leading to the garden, shower room, large utility (2nd kitchen) with granite work surface and walk-in cupboard. Upstairs, there are four bedrooms and a lovely, tiled family bathroom. All rooms are beautifully presented with fresh modern decor, complimented by quality fitted floor coverings, which are included in the sale. Specification is to an uncompromising standard which includes a quality, fitted designer kitchen with high spec, integrated appliances, corian work surfaces and feature lighting, quality bathroom and shower room fittings, warmth is provided by a gas fired central heating system (new Worcester Bosch combi) and double glazing is installed, which matches new roofline around the entire property.