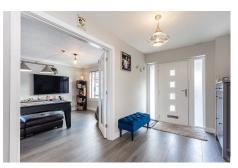

Internally, the stylish and versatile living accommodation comprises on the ground floor of reception hall, with under stair storage, sitting/games room, stunning open plan lounge/breakfasting/kitchen area with a large lantern skylight, four stunning bi-fold doors, leading to the garden, shower room, large utility (2nd kitchen) with granite work surface and walk-in cupboard. Upstairs, there are four bedrooms and a lovely, tiled family bathroom. All rooms are beautifully presented with fresh modern decor, complimented by quality fitted floor coverings, which are included in the sale. Specification is to an uncompromising standard which includes a quality, fitted designer kitchen with high spec, integrated appliances, corian work surfaces and feature lighting, quality bathroom and shower room fittings, warmth is provided by a gas fired central heating system (new Worcester Bosch combi) and double glazing is installed, which matches new roofline around the entire property.