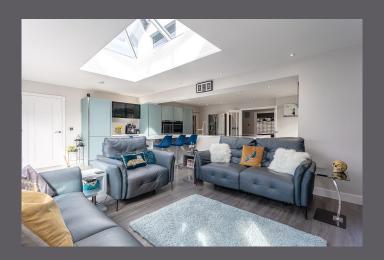

Internally, the stylish and versatile living accommodation comprises on the ground floor of reception hall, with under stair storage, sitting/games room, stunning open plan lounge/breakfasting/kitchen area with a large lantern skylight, four stunning bi-fold doors, leading to the garden, shower room, large utility (2nd kitchen) with granite work surface and walk-in cupboard. Upstairs, there are four bedrooms and a lovely, tiled family bathroom. All rooms are beautifully presented with fresh modern decor, complimented by quality fitted floor coverings, which are included in the sale. Specification is to an uncompromising standard which includes a quality, fitted designer kitchen with high spec, integrated appliances, corian work surfaces and feature lighting, quality bathroom and shower room fittings, warmth is provided by a gas fired central heating system (new Worcester Bosch combi) and double glazing is installed, which matches new roofline around the entire property.