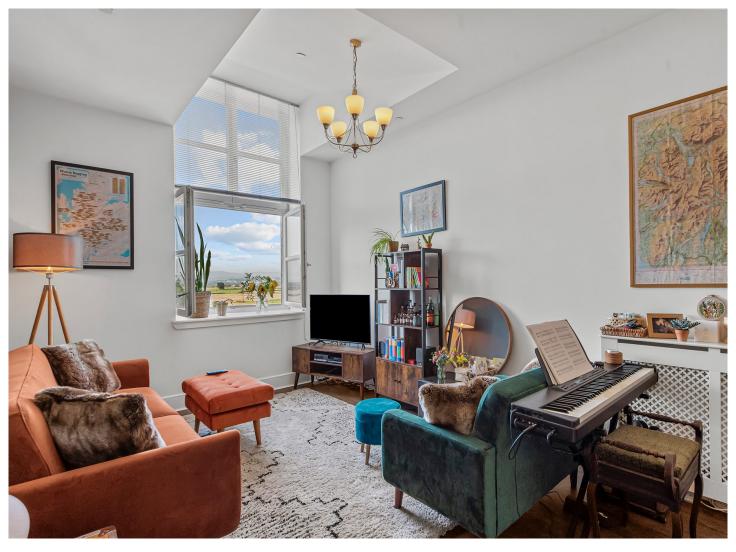

## 71 Woolcarders Court

Presented to the market is this superb modern first floor apartment in immaculate, walk in condition. The property offers tasteful décor, tremendous views towards the Trossachs and beyond and is situated within close proximity to Stirling City Centre.

The accommodation comprises; spacious open plan lounge/kitchen/diner, two double bedrooms †" one of which benefits from an en-suite and a family bathroom. The property also benefits from an electric heating system installed in August 2021 - and double-glazing throughout. Communal entrance hall with security entry, lift access and private allocated parking space with ample visitors parking.