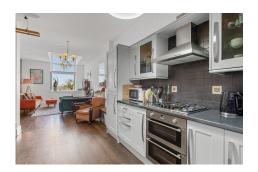

## 71 Woolcarders Court

Presented to the market is this superb modern first floor apartment in immaculate, walk in condition. The property offers tasteful décor, tremendous views towards the Trossachs and beyond and is situated within close proximity to Stirling City Centre.

The accommodation comprises; spacious open plan lounge/kitchen/diner, two double bedrooms †" one of which benefits from an en-suite and a family bathroom. The property also benefits from an electric heating system installed in August 2021 - and double-glazing throughout. Communal entrance hall with security entry, lift access and private allocated parking space with ample visitors parking.