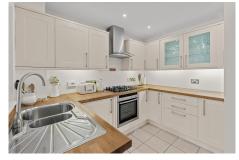

The internal accommodation comprises on the ground level: entrance vestibule, lounge, WC, sunroom, and kitchen. Upstairs there are three bedrooms, and a family bathroom. Warmth is provided by gas central heating and double glazing. Externally there is private front garden with driveway leading to the single garage which has power and lighting and to the rear is a very private and mature garden, decked seating area, shrubs, chipped stones, and paving circle feature with fencing surrounding and access to the garage.