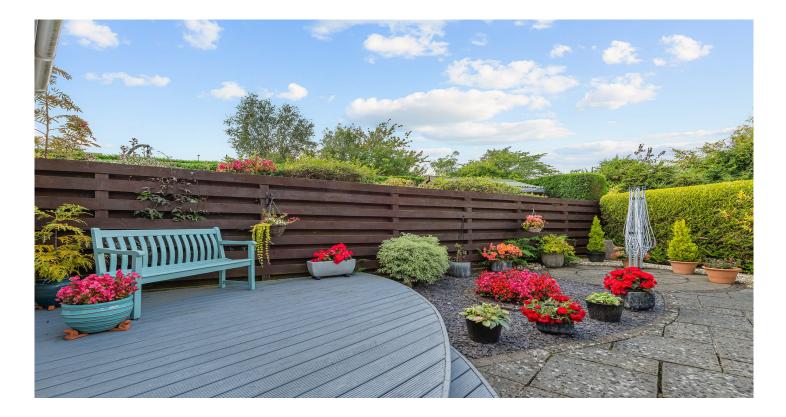

The internal accommodation comprises on the ground level: entrance vestibule, lounge, WC, sunroom, and kitchen. Upstairs there are three bedrooms, and a family bathroom. Warmth is provided by gas central heating and double glazing. Externally there is private front garden with driveway leading to the single garage which has power and lighting and to the rear is a very private and mature garden, decked seating area, shrubs, chipped stones, and paving circle feature with fencing surrounding and access to the garage.