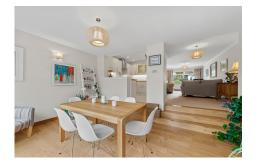

The internal accommodation comprises on the ground level: entrance vestibule, lounge, WC, sunroom, and kitchen. Upstairs there are three bedrooms, and a family bathroom. Warmth is provided by gas central heating and double glazing. Externally there is private front garden with driveway leading to the single garage which has power and lighting and to the rear is a very private and mature garden, decked seating area, shrubs, chipped stones, and paving circle feature with fencing surrounding and access to the garage.