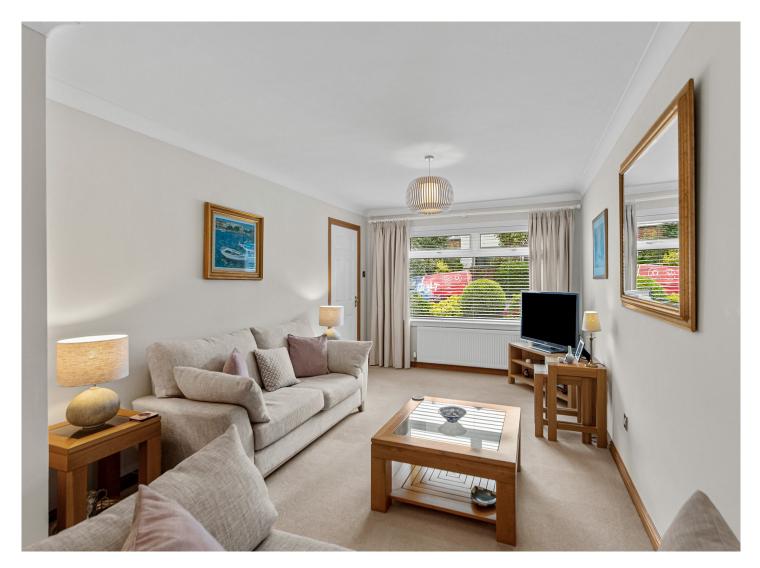

The internal accommodation comprises on the ground level: entrance vestibule, lounge, WC, sunroom, and kitchen. Upstairs there are three bedrooms, and a family bathroom. Warmth is provided by gas central heating and double glazing. Externally there is private front garden with driveway leading to the single garage which has power and lighting and to the rear is a very private and mature garden, decked seating area, shrubs, chipped stones, and paving circle feature with fencing surrounding and access to the garage.