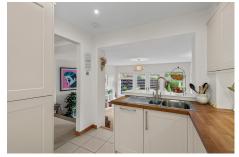

The internal accommodation comprises on the ground level: entrance vestibule, lounge, WC, sunroom, and kitchen. Upstairs there are three bedrooms, and a family bathroom. Warmth is provided by gas central heating and double glazing. Externally there is private front garden with driveway leading to the single garage which has power and lighting and to the rear is a very private and mature garden, decked seating area, shrubs, chipped stones, and paving circle feature with fencing surrounding and access to the garage.