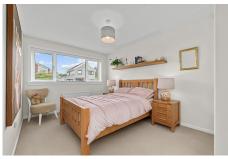

The internal accommodation comprises on the ground level: entrance vestibule, lounge, WC, sunroom, and kitchen. Upstairs there are three bedrooms, and a family bathroom. Warmth is provided by gas central heating and double glazing. Externally there is private front garden with driveway leading to the single garage which has power and lighting and to the rear is a very private and mature garden, decked seating area, shrubs, chipped stones, and paving circle feature with fencing surrounding and access to the garage.