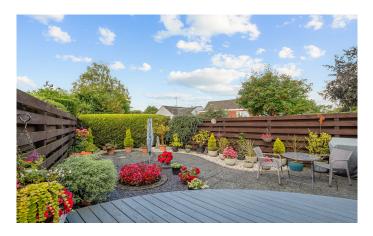

The internal accommodation comprises on the ground level: entrance vestibule, lounge, WC, sunroom, and kitchen. Upstairs there are three bedrooms, and a family bathroom. Warmth is provided by gas central heating and double glazing. Externally there is private front garden with driveway leading to the single garage which has power and lighting and to the rear is a very private and mature garden, decked seating area, shrubs, chipped stones, and paving circle feature with fencing surrounding and access to the garage.