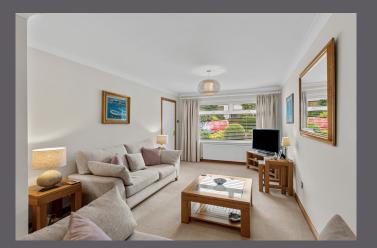

The internal accommodation comprises on the ground level: entrance vestibule, lounge, WC, sunroom, and kitchen. Upstairs there are three bedrooms, and a family bathroom. Warmth is provided by gas central heating and double glazing. Externally there is private front garden with driveway leading to the single garage which has power and lighting and to the rear is a very private and mature garden, decked seating area, shrubs, chipped stones, and paving circle feature with fencing surrounding and access to the garage.