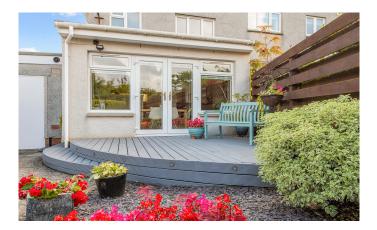

The internal accommodation comprises on the ground level: entrance vestibule, lounge, WC, sunroom, and kitchen. Upstairs there are three bedrooms, and a family bathroom. Warmth is provided by gas central heating and double glazing. Externally there is private front garden with driveway leading to the single garage which has power and lighting and to the rear is a very private and mature garden, decked seating area, shrubs, chipped stones, and paving circle feature with fencing surrounding and access to the garage.