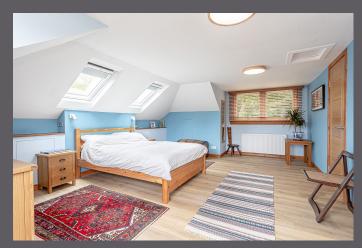

Access to the house is gained from steps leading to the welcoming entrance. The accommodation comprises; entrance hall, lounge and bedroom, both with feature bay windows, shower room with glass cubicle, open plan kitchen and dining area (with access to rear garden and patio), rear office/bedroom and stairs to the newly renovated principal bedroom and en-suite bathroom. With generous amounts of living space this property also has substantial room for adaptation if required to meet the particular needs of any future owners. Warmth is provided by a recently upgraded modern gas central heating system, complimented by a wood burning stove in the lounge and underfloor heating in the en-suite. There is underfloor and intracavity insulation and double/triple glazing throughout.