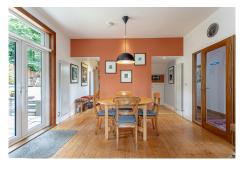

Access to the house is gained from steps leading to the welcoming entrance. The accommodation comprises; entrance hall, lounge and bedroom, both with feature bay windows, shower room with glass cubicle, open plan kitchen and dining area (with access to rear garden and patio), rear office/bedroom and stairs to the newly renovated principal bedroom and en-suite bathroom. With generous amounts of living space this property also has substantial room for adaptation if required to meet the particular needs of any future owners. Warmth is provided by a recently upgraded modern gas central heating system, complimented by a wood burning stove in the lounge and underfloor heating in the en-suite. There is underfloor and intracavity insulation and double/triple glazing throughout.