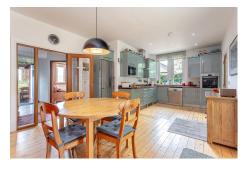

Access to the house is gained from steps leading to the welcoming entrance. The accommodation comprises; entrance hall, lounge and bedroom, both with feature bay windows, shower room with glass cubicle, open plan kitchen and dining area (with access to rear garden and patio), rear office/bedroom and stairs to the newly renovated principal bedroom and en-suite bathroom. With generous amounts of living space this property also has substantial room for adaptation if required to meet the particular needs of any future owners. Warmth is provided by a recently upgraded modern gas central heating system, complimented by a wood burning stove in the lounge and underfloor heating in the en-suite. There is underfloor and intracavity insulation and double/triple glazing throughout.