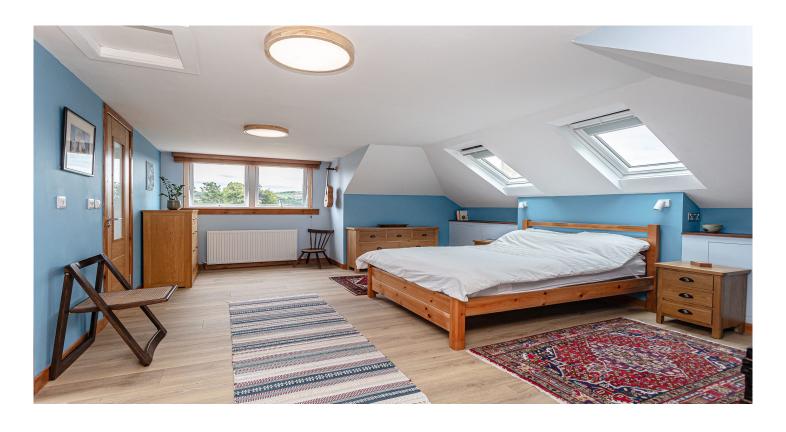

Access to the house is gained from steps leading to the welcoming entrance. The accommodation comprises; entrance hall, lounge and bedroom, both with feature bay windows, shower room with glass cubicle, open plan kitchen and dining area (with access to rear garden and patio), rear office/bedroom and stairs to the newly renovated principal bedroom and en-suite bathroom. With generous amounts of living space this property also has substantial room for adaptation if required to meet the particular needs of any future owners. Warmth is provided by a recently upgraded modern gas central heating system, complimented by a wood burning stove in the lounge and underfloor heating in the en-suite. There is underfloor and intracavity insulation and double/triple glazing throughout.