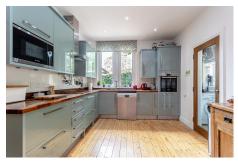

Access to the house is gained from steps leading to the welcoming entrance. The accommodation comprises; entrance hall, lounge and bedroom, both with feature bay windows, shower room with glass cubicle, open plan kitchen and dining area (with access to rear garden and patio), rear office/bedroom and stairs to the newly renovated principal bedroom and en-suite bathroom. With generous amounts of living space this property also has substantial room for adaptation if required to meet the particular needs of any future owners. Warmth is provided by a recently upgraded modern gas central heating system, complimented by a wood burning stove in the lounge and underfloor heating in the en-suite. There is underfloor and intracavity insulation and double/triple glazing throughout.