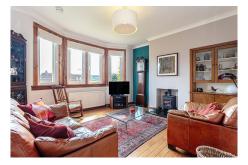

Access to the house is gained from steps leading to the welcoming entrance. The accommodation comprises; entrance hall, lounge and bedroom, both with feature bay windows, shower room with glass cubicle, open plan kitchen and dining area (with access to rear garden and patio), rear office/bedroom and stairs to the newly renovated principal bedroom and en-suite bathroom. With generous amounts of living space this property also has substantial room for adaptation if required to meet the particular needs of any future owners. Warmth is provided by a recently upgraded modern gas central heating system, complimented by a wood burning stove in the lounge and underfloor heating in the en-suite. There is underfloor and intracavity insulation and double/triple glazing throughout.