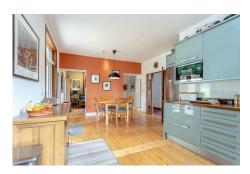

Access to the house is gained from steps leading to the welcoming entrance. The accommodation comprises; entrance hall, lounge and bedroom, both with feature bay windows, shower room with glass cubicle, open plan kitchen and dining area (with access to rear garden and patio), rear office/bedroom and stairs to the newly renovated principal bedroom and en-suite bathroom. With generous amounts of living space this property also has substantial room for adaptation if required to meet the particular needs of any future owners. Warmth is provided by a recently upgraded modern gas central heating system, complimented by a wood burning stove in the lounge and underfloor heating in the en-suite. There is underfloor and intracavity insulation and double/triple glazing throughout.