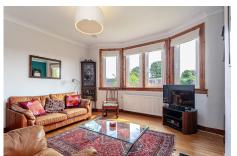

Access to the house is gained from steps leading to the welcoming entrance. The accommodation comprises; entrance hall, lounge and bedroom, both with feature bay windows, shower room with glass cubicle, open plan kitchen and dining area (with access to rear garden and patio), rear office/bedroom and stairs to the newly renovated principal bedroom and en-suite bathroom. With generous amounts of living space this property also has substantial room for adaptation if required to meet the particular needs of any future owners. Warmth is provided by a recently upgraded modern gas central heating system, complimented by a wood burning stove in the lounge and underfloor heating in the en-suite. There is underfloor and intracavity insulation and double/triple glazing throughout.