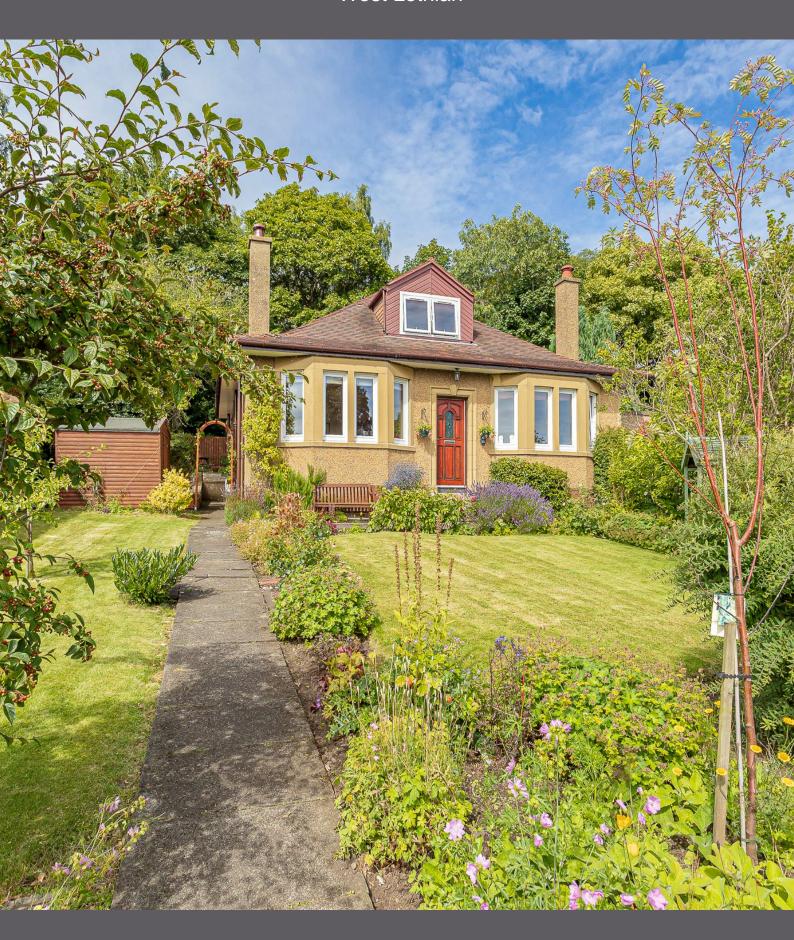

## 33 Highfield Crescent

Halliday Homes are delighted to welcome to the market this charming two-bedroom detached bungalow offering superb accommodation located within the highly desirable Highfield Crescent area of Linlithgow. This property has been renovated and refurbished throughout by the current owners to a very high standard and offers spacious, light filled, flexible living accommodation over two levels, with private gardens complemented by a driveway leading to a substantial garage. The property benefits from being within easy walking distance of schools, local supermarkets, the Union canal, Linlithgow loch and the town centre.

Access to the house is gained from steps leading to the welcoming entrance. The accommodation comprises; entrance hall, lounge and bedroom, both with feature bay windows, shower room with glass cubicle, open plan kitchen and dining area (with access to rear garden and patio), rear office/bedroom and stairs to the newly renovated principal bedroom and en-suite bathroom. With generous amounts of living space this property also has substantial room for adaptation if required to meet the particular needs of any future owners. Warmth is provided by a recently upgraded modern gas central heating system, complimented by a wood burning stove in the lounge and underfloor heating in the en-suite. There is underfloor and intracavity insulation and double/triple glazing throughout.