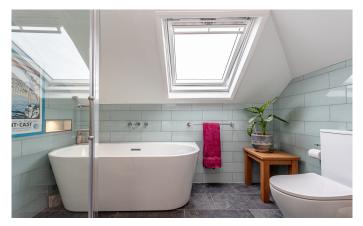

Access to the house is gained from steps leading to the welcoming entrance. The accommodation comprises; entrance hall, lounge and bedroom, both with feature bay windows, shower room with glass cubicle, open plan kitchen and dining area (with access to rear garden and patio), rear office/bedroom and stairs to the newly renovated principal bedroom and en-suite bathroom. With generous amounts of living space this property also has substantial room for adaptation if required to meet the particular needs of any future owners. Warmth is provided by a recently upgraded modern gas central heating system, complimented by a wood burning stove in the lounge and underfloor heating in the en-suite. There is underfloor and intracavity insulation and double/triple glazing throughout.