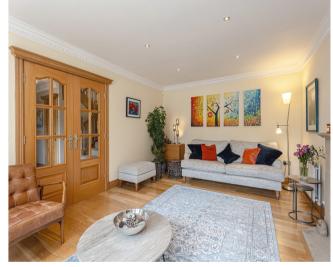

#### THE HOUSE

The internal accommodation comprises on the ground level entrance hall, lounge, dining room, open plan kitchen/family area, utility room, WC, and TV room/playroom/office. The upper floor offers a spacious principal bedroom with en-suite and a further four double bedrooms, with Jack & Jill en suite shared by bedrooms 4 and 5. The family bathroom completes the accommodation. Warmth is provided by gas central heating (new boiler 2021) new external doors fitted this year and double glazing.

# A CLOSER LOOK