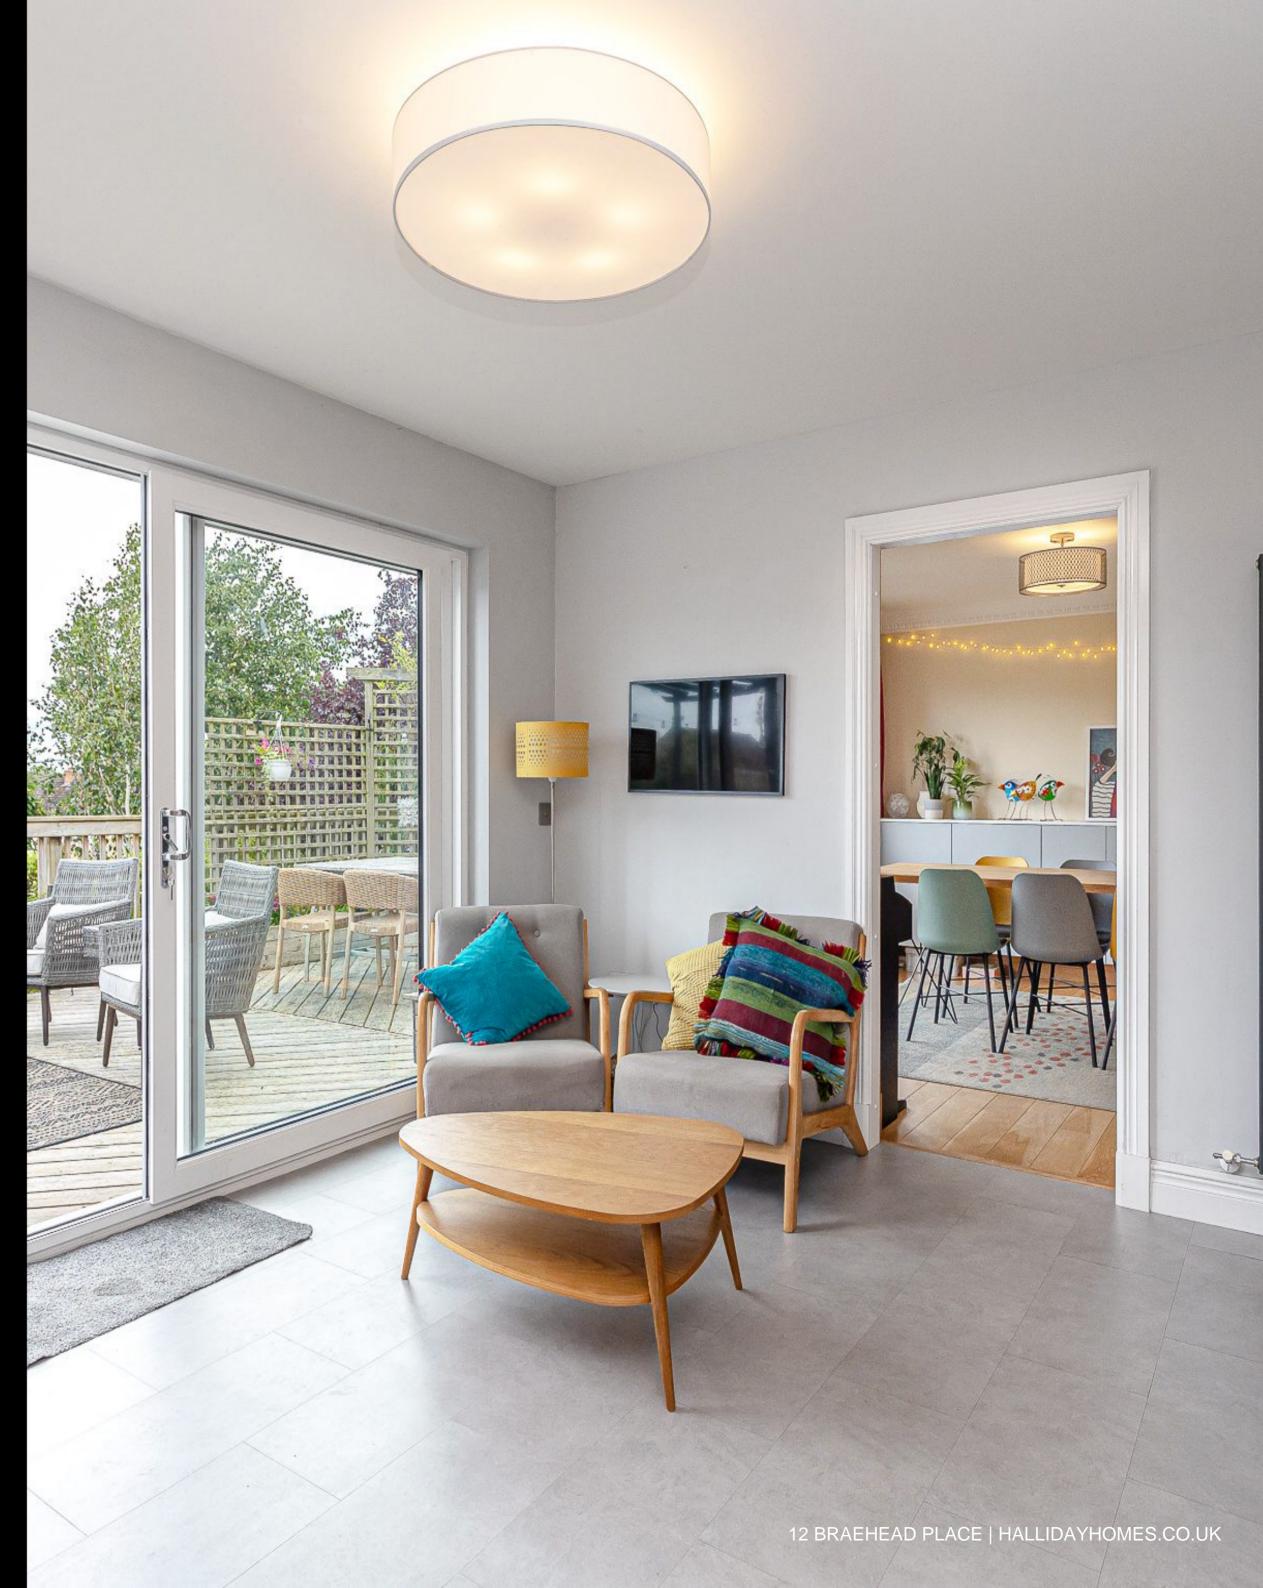

#### THE HOUSE

The internal accommodation comprises on the ground level entrance hall, lounge, dining room, open plan kitchen/family area, utility room, WC, and TV room/playroom/office. The upper floor offers a spacious principal bedroom with en-suite and a further four double bedrooms, with Jack & Jill en suite shared by bedrooms 4 and 5. The family bathroom completes the accommodation. Warmth is provided by gas central heating (new boiler 2021) new external doors fitted this year and double glazing.