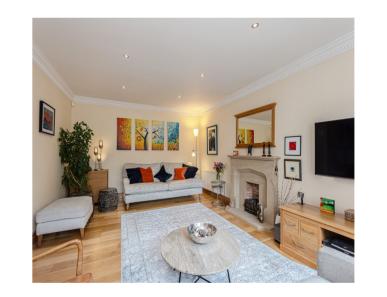

#### THE HOUSE

The internal accommodation comprises on the ground level entrance hall, lounge, dining room, open plan kitchen/family area, utility room, WC, and TV room/playroom/office. The upper floor offers a spacious principal bedroom with en-suite and a further four double bedrooms, with Jack & Jill en suite shared by bedrooms 4 and 5. The family bathroom completes the accommodation. Warmth is provided by gas central heating (new boiler 2021) new external doors fitted this year and double glazing.

# THE HEART OF THE HOME