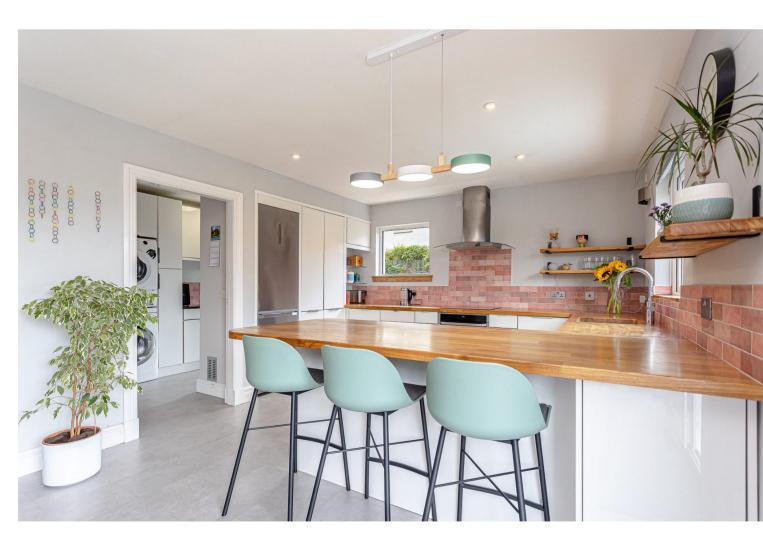

en-suite and a further four double bedrooms, with Jack & Jill en suite shared by bedrooms 4 and 5. The family bathroom completes the accommodation. Warmth is provided by gas central heating (new boiler 2021) new external doors fitted this year and double glazing.

Externally, the paved Monoblock driveway to the front offers off-road parking for several cars and leads directly to the double garage with electric doors and electric charging point. The rear garden is accessible from either side of the property and is laid to lawn and enhanced with shrubs, plants, chips, and paving slabs. Additionally, the garden benefits from a "Hot Springs" hot tub, external tap and power sockets. Completed by fencing surrounding the property, to provide further privacy.











# THE HEART OF THE HOME









# A CLOSER LOOK













### Collection

#### **ALL ENQUIRIES**

Halliday Homes

Telephone: +44 (0)1786 833811

Email: info@hallidayhomes.co.uk

Website: hallidayhomes.co.uk