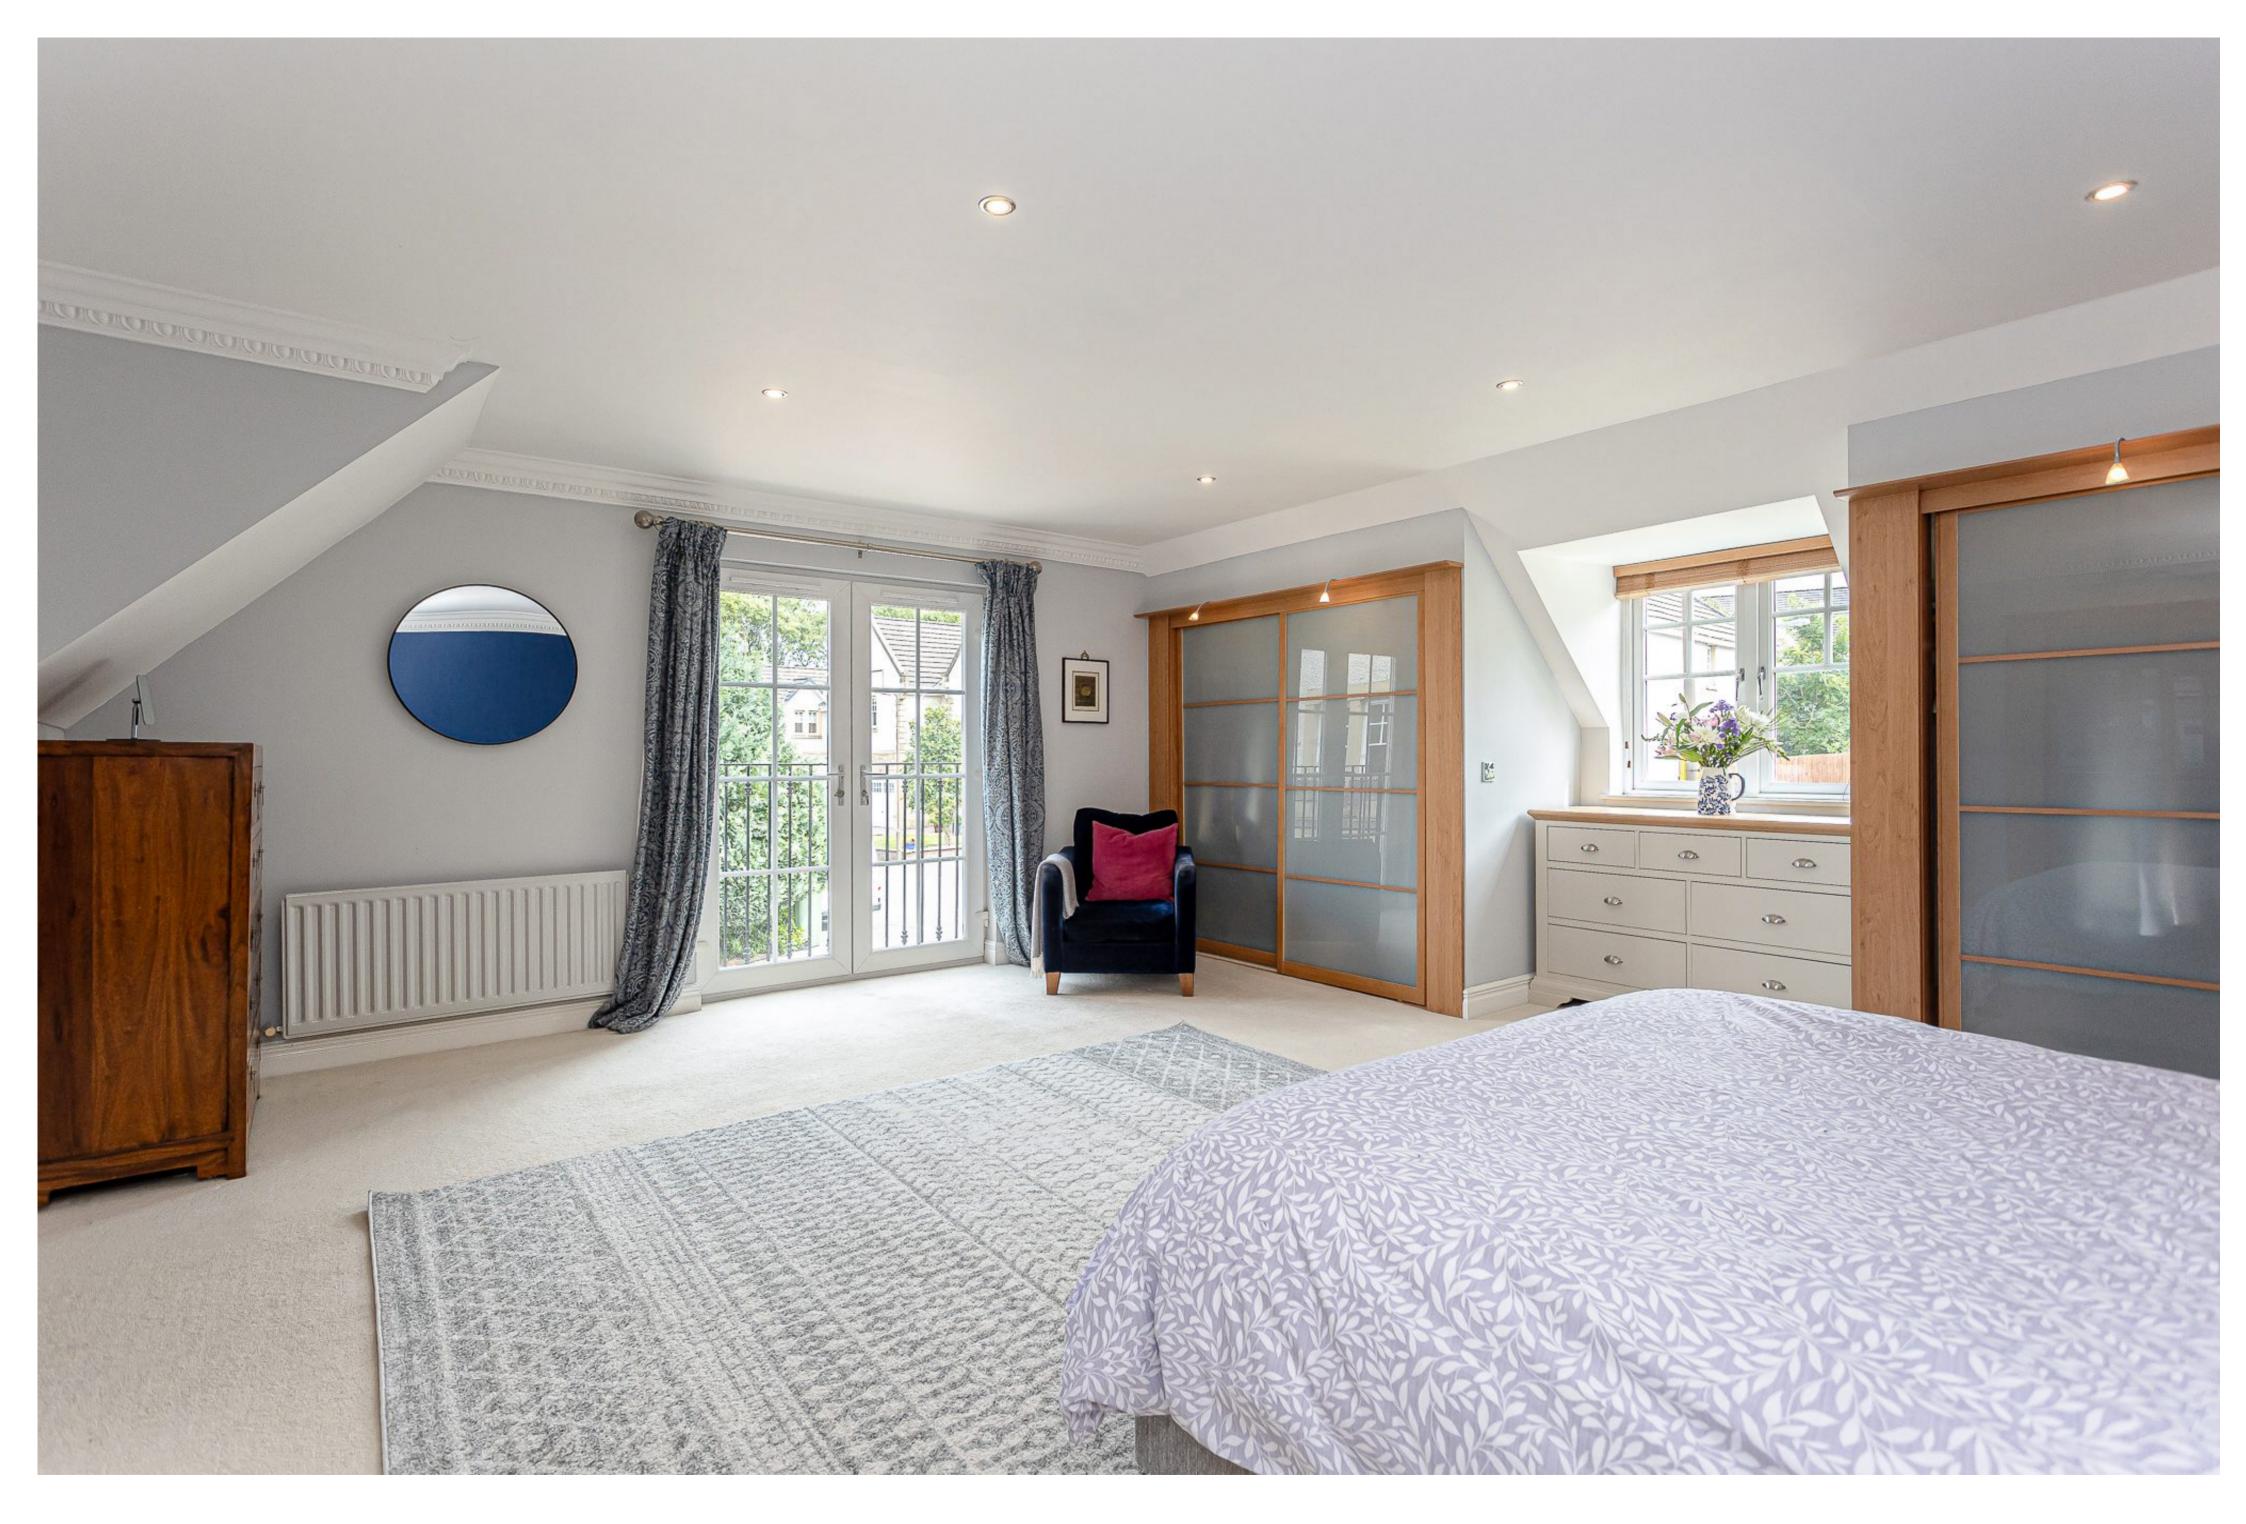

#### THE HOUSE

The internal accommodation comprises on the ground level entrance hall, lounge, dining room, open plan kitchen/family area, utility room, WC, and TV room/playroom/office. The upper floor offers a spacious principal bedroom with en-suite and a further four double bedrooms, with Jack & Jill en suite shared by bedrooms 4 and 5. The family bathroom completes the accommodation. Warmth is provided by gas central heating (new boiler 2021) new external doors fitted this year and double glazing.