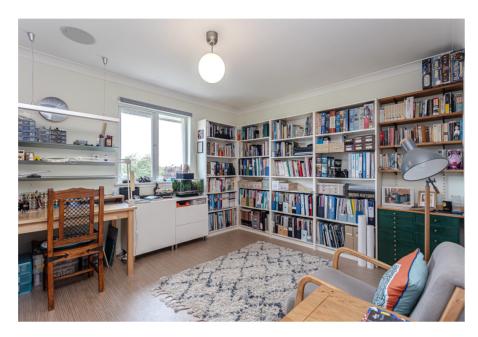

#### THE HOUSE

The internal accommodation comprises on the ground level entrance hall, lounge, dining room, open plan kitchen/family area, utility room, WC, and TV room/playroom/office. The upper floor offers a spacious principal bedroom with en-suite and a further four double bedrooms, with Jack & Jill en suite shared by bedrooms 4 and 5. The family bathroom completes the accommodation. Warmth is provided by gas central heating (new boiler 2021) new external doors fitted this year and double glazing.