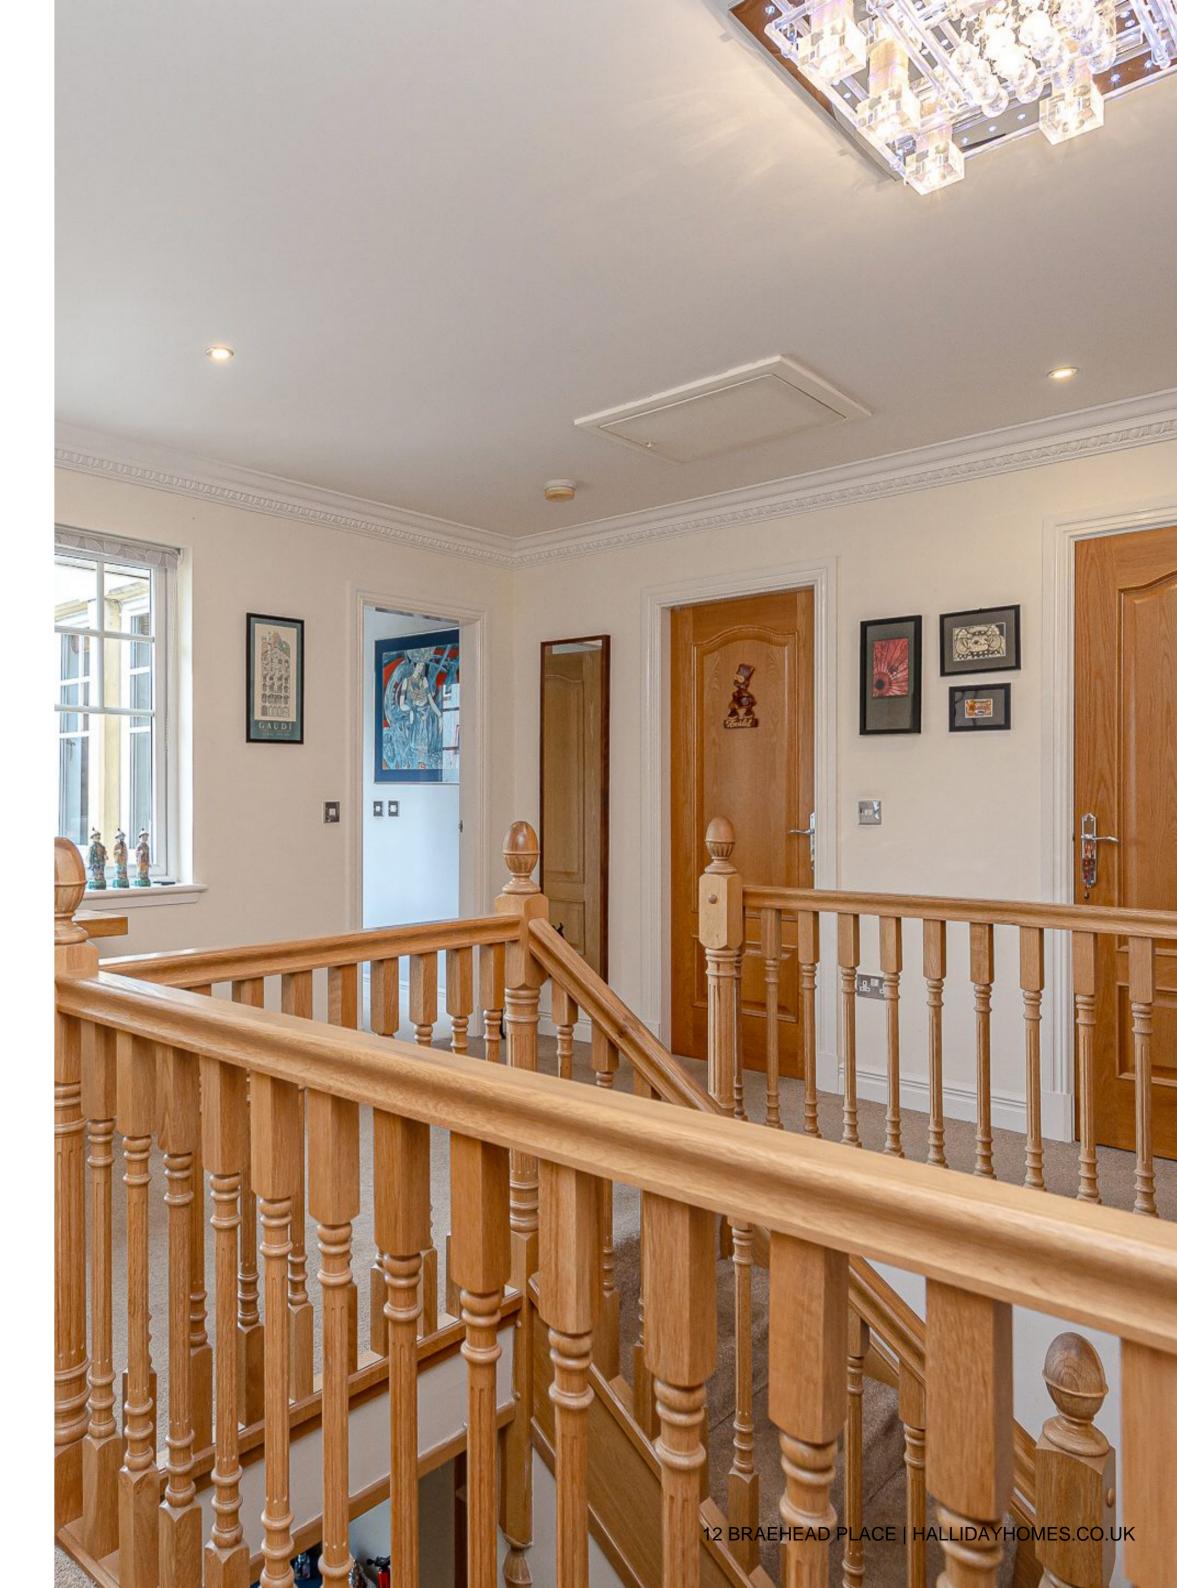

#### THE HOUSE

The internal accommodation comprises on the ground level entrance hall, lounge, dining room, open plan kitchen/family area, utility room, WC, and TV room/playroom/office. The upper floor offers a spacious principal bedroom with en-suite and a further four double bedrooms, with Jack & Jill en suite shared by bedrooms 4 and 5. The family bathroom completes the accommodation. Warmth is provided by gas central heating (new boiler 2021) new external doors fitted this year and double glazing.