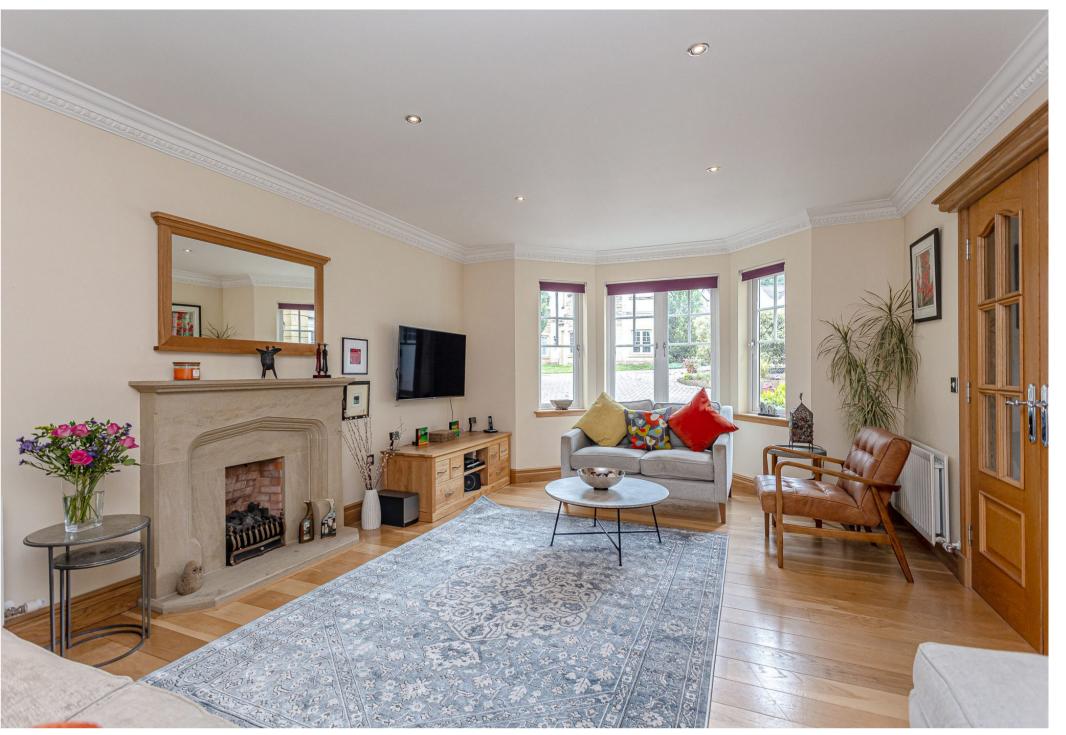

#### THE HOUSE

The internal accommodation comprises on the ground level entrance hall, lounge, dining room, open plan kitchen/family area, utility room, WC, and TV room/playroom/office. The upper floor offers a spacious principal bedroom with en-suite and a further four double bedrooms, with Jack & Jill en suite shared by bedrooms 4 and 5. The family bathroom completes the accommodation. Warmth is provided by gas central heating (new boiler 2021) new external doors fitted this year and double glazing.

# THE HEART OF THE HOME