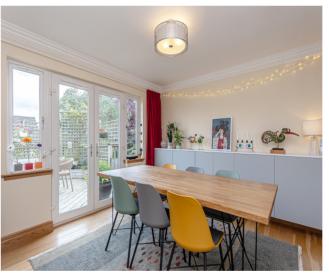

#### THE HOUSE

The internal accommodation comprises on the ground level entrance hall, lounge, dining room, open plan kitchen/family area, utility room, WC, and TV room/playroom/office. The upper floor offers a spacious principal bedroom with en-suite and a further four double bedrooms, with Jack & Jill en suite shared by bedrooms 4 and 5. The family bathroom completes the accommodation. Warmth is provided by gas central heating (new boiler 2021) new external doors fitted this year and double glazing.

# THE HEART OF THE HOME