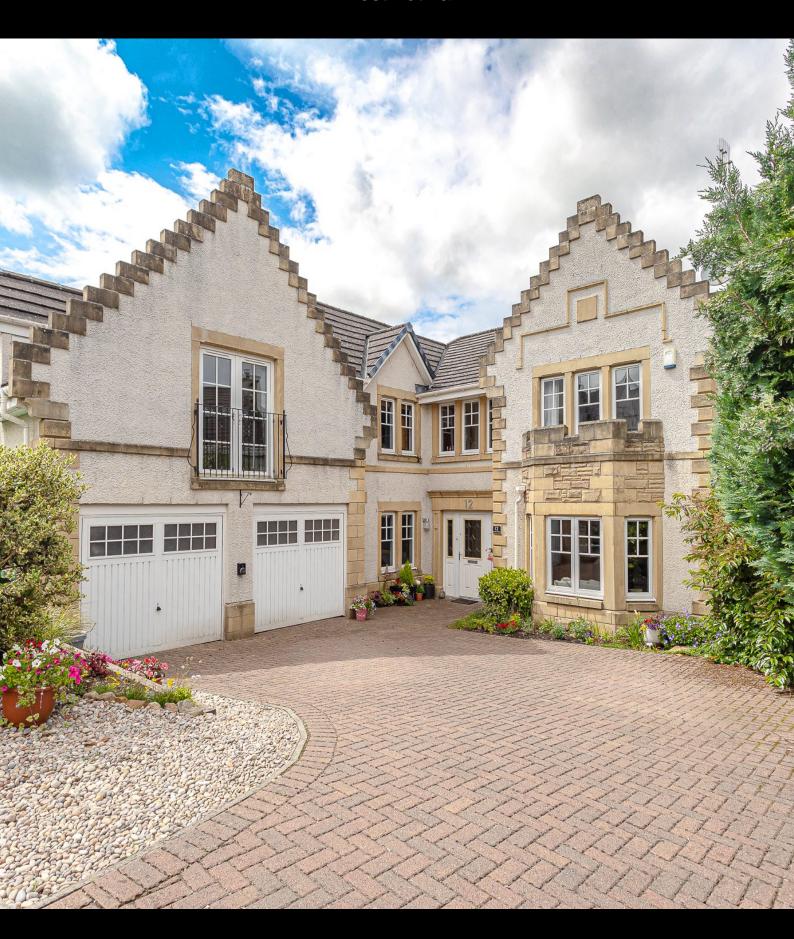

## 12 Braehead Place, Linlithgow

West Lothian

5 BEDS | 3 BATHS | 225m2

Externally, the paved Monoblock driveway to the front offers off-road parking for several cars and leads directly to the double garage with electric doors and electric charging point. The rear garden is accessible from either side of the property and is laid to lawn and enhanced with shrubs, plants, chips, and paving slabs. Additionally, the garden benefits from a "Hot Springs" hot tub, external tap and power sockets. Completed by fencing surrounding the property, to provide further privacy.