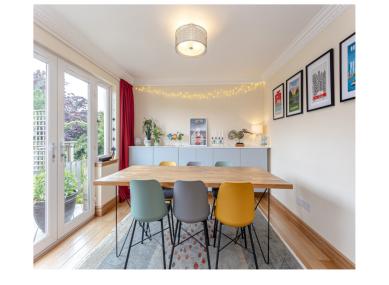

#### THE HOUSE

The internal accommodation comprises on the ground level entrance hall, lounge, dining room, open plan kitchen/family area, utility room, WC, and TV room/playroom/office. The upper floor offers a spacious principal bedroom with en-suite and a further four double bedrooms, with Jack & Jill en suite shared by bedrooms 4 and 5. The family bathroom completes the accommodation. Warmth is provided by gas central heating (new boiler 2021) new external doors fitted this year and double glazing.