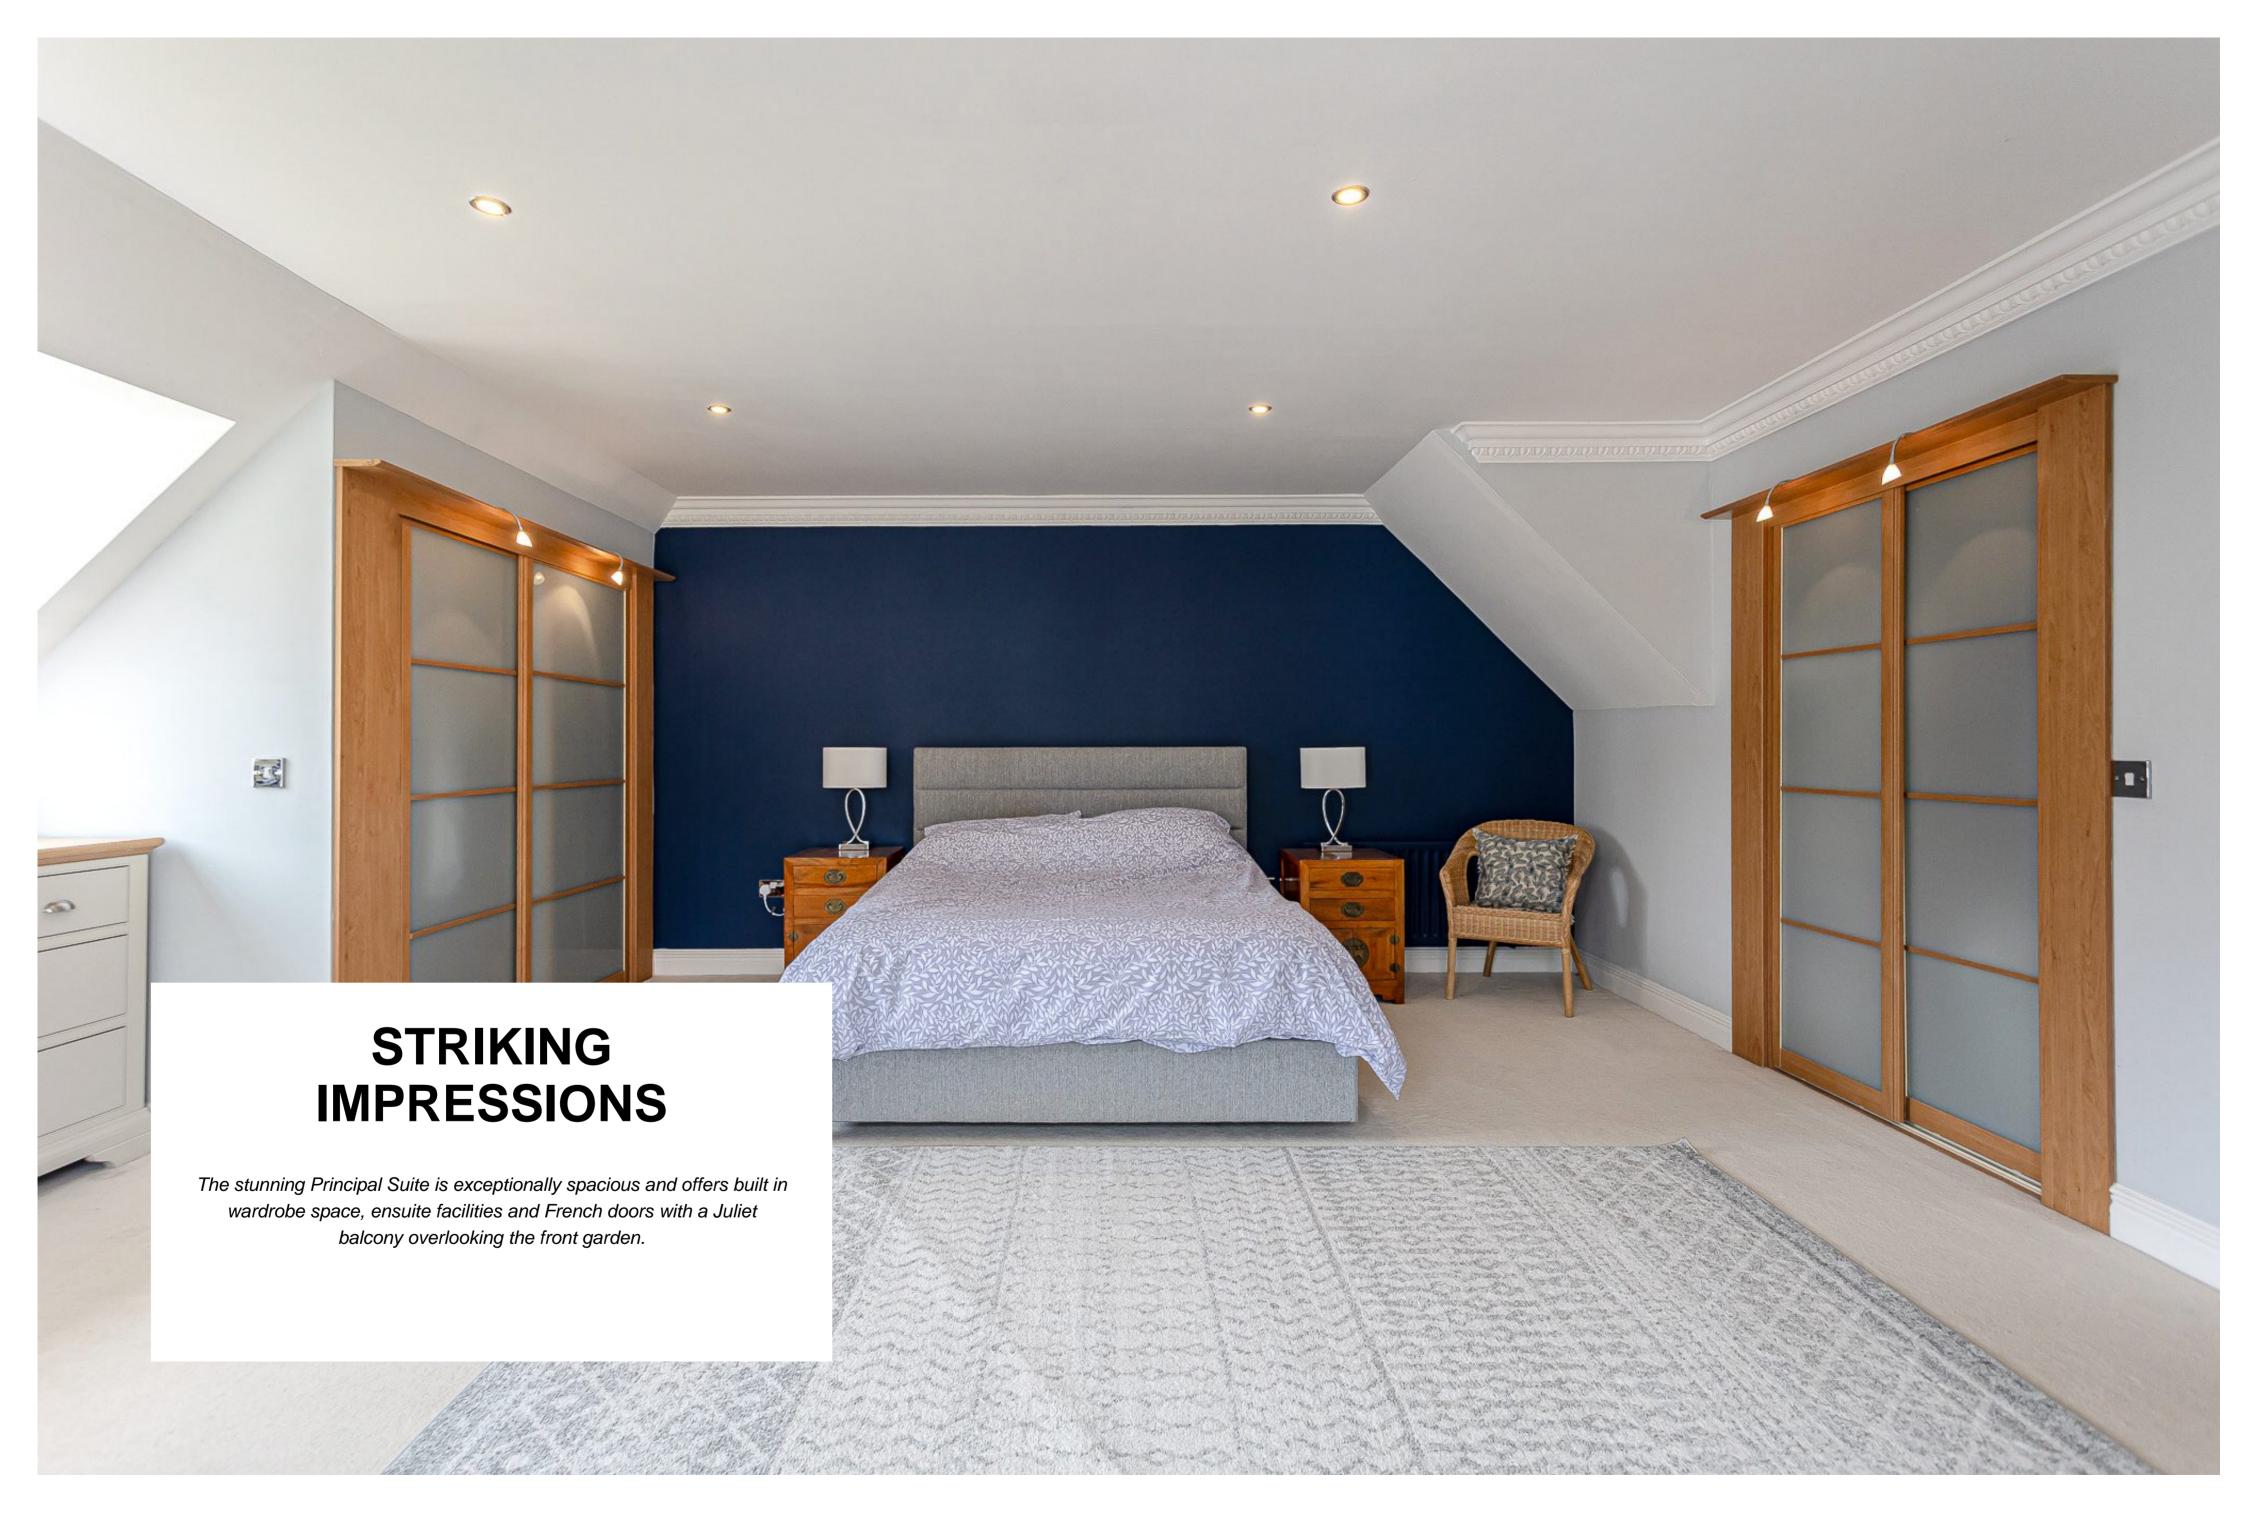

#### THE HOUSE

The internal accommodation comprises on the ground level entrance hall, lounge, dining room, open plan kitchen/family area, utility room, WC, and TV room/playroom/office. The upper floor offers a spacious principal bedroom with en-suite and a further four double bedrooms, with Jack & Jill en suite shared by bedrooms 4 and 5. The family bathroom completes the accommodation. Warmth is provided by gas central heating (new boiler 2021) new external doors fitted this year and double glazing.