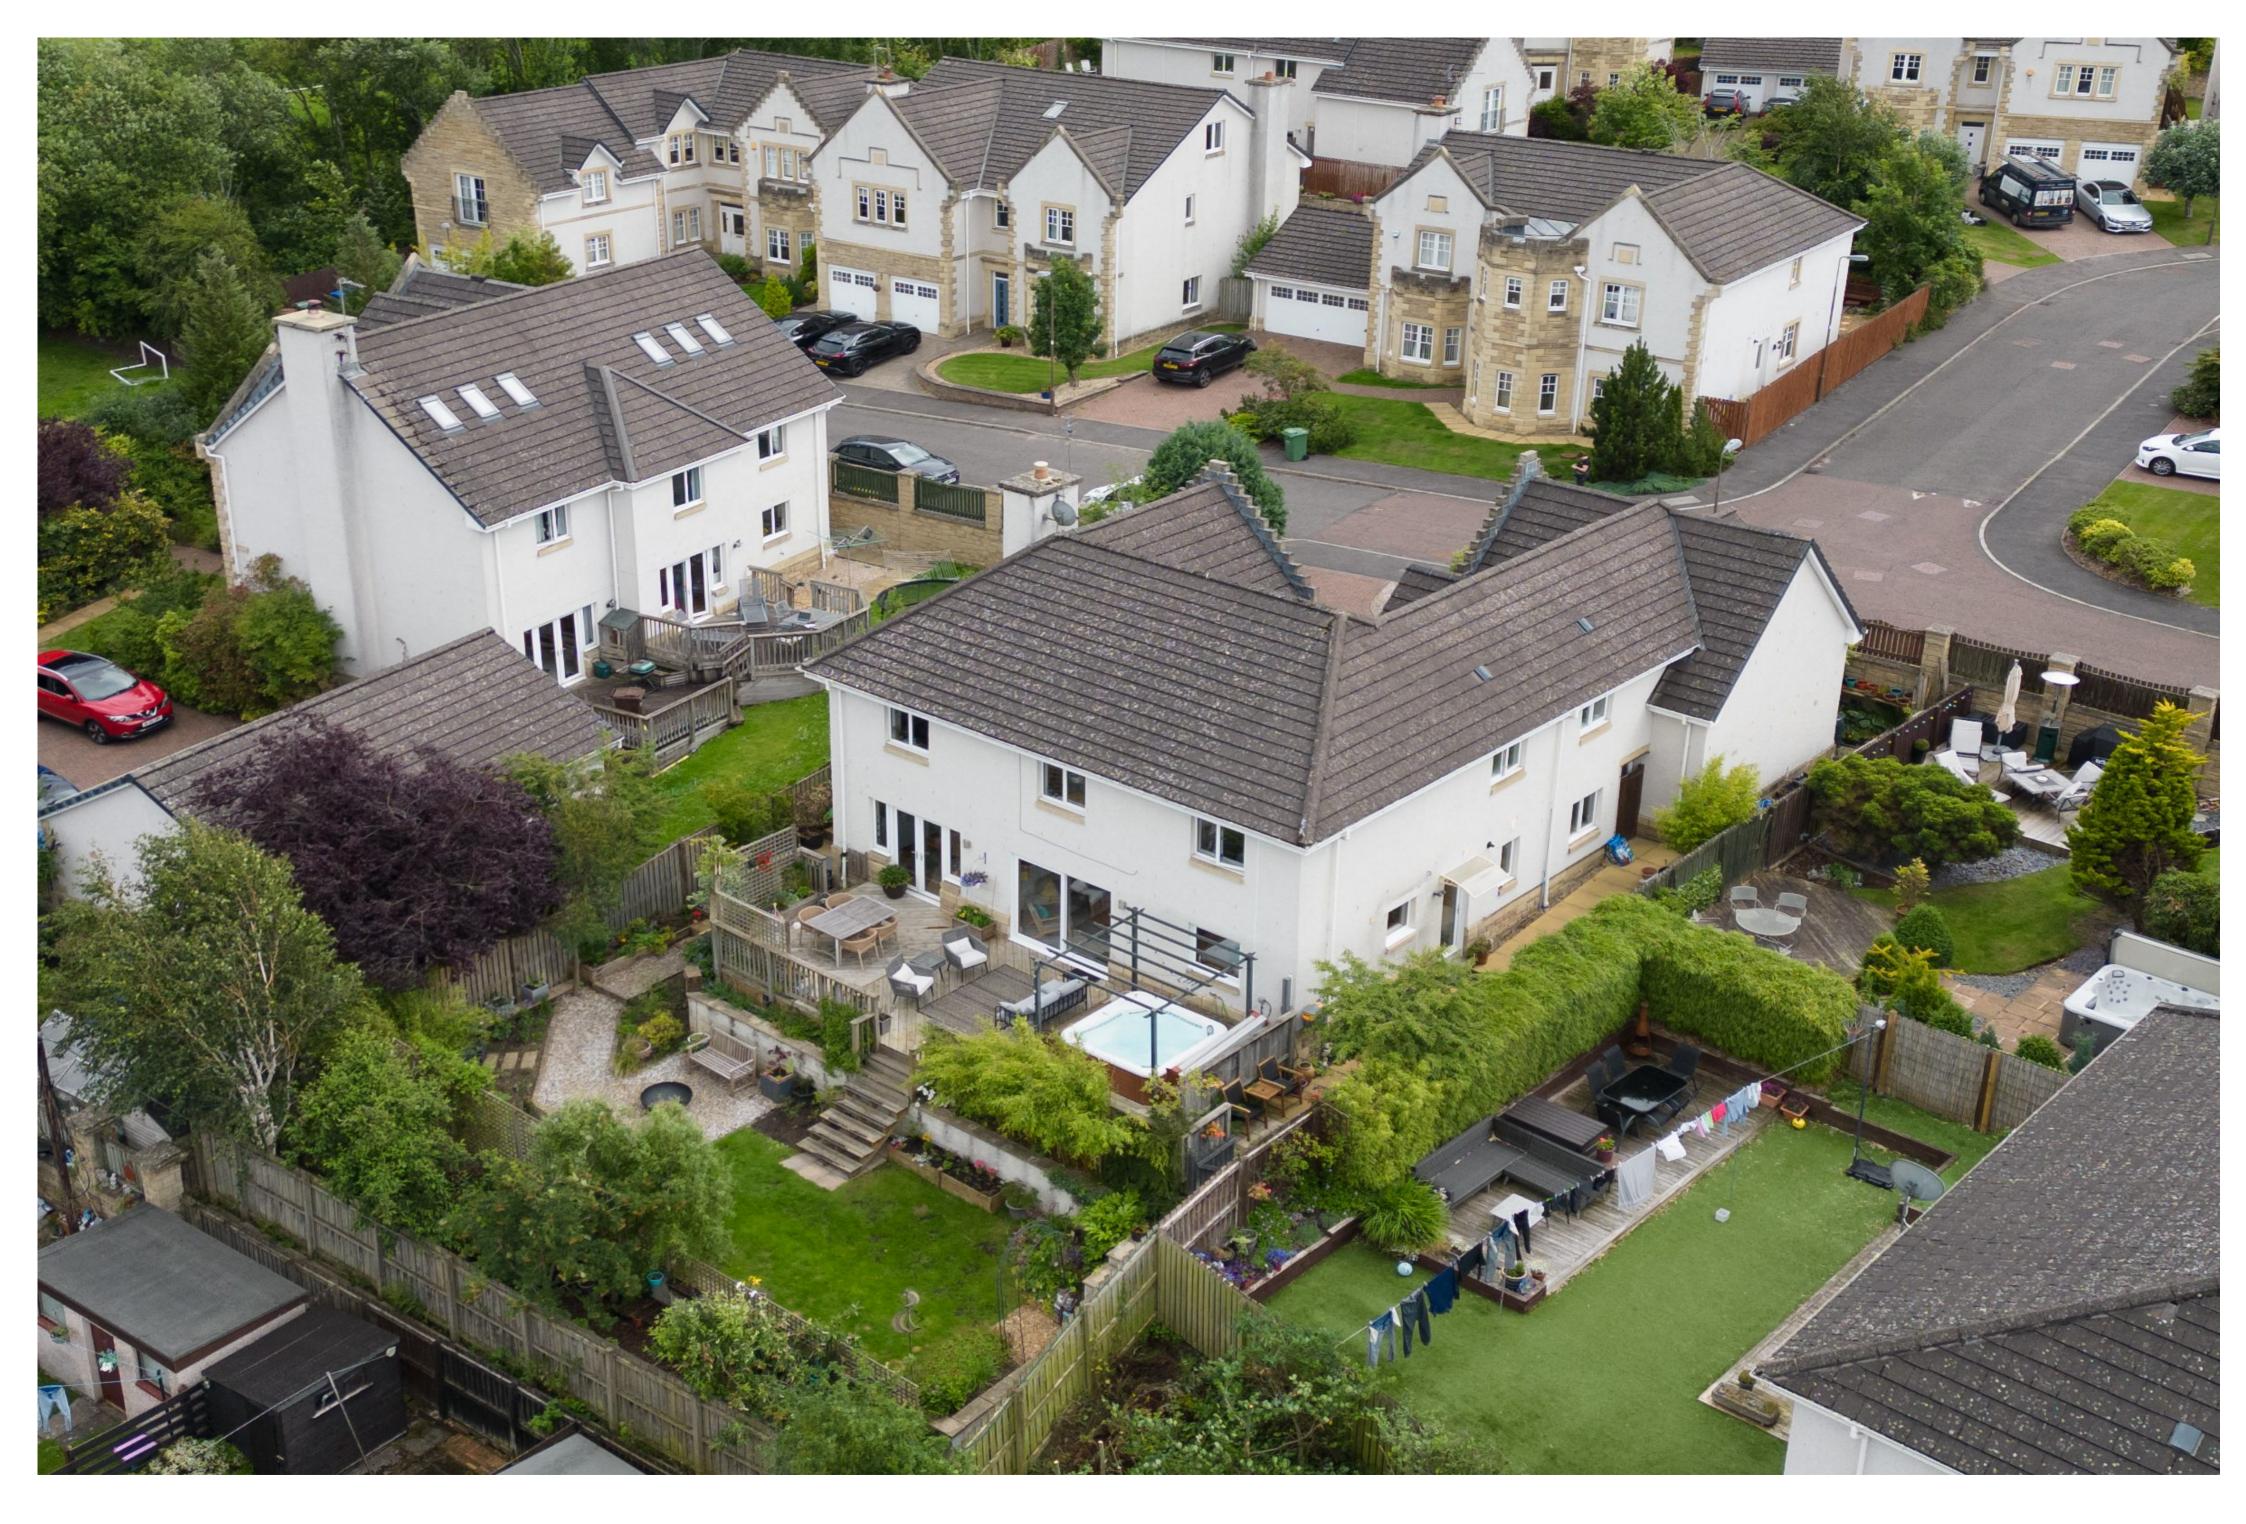

Externally, the paved Monoblock driveway to the front offers off-road parking for several cars and leads directly to the double garage with electric doors and electric charging point. The rear garden is accessible from either side of the property and is laid to lawn and enhanced with shrubs, plants, chips, and paving slabs. Additionally, the garden benefits from a "Hot Springs" hot tub, external tap and power sockets. Completed by fencing surrounding the property, to provide further privacy.