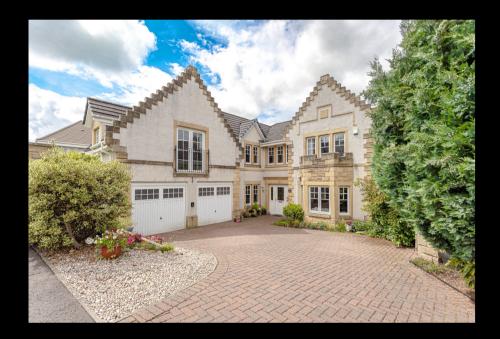

## 12 Braehead Place, Linlithgow

West Lothian

5 BEDS | 3 BATHS | 225m2

Externally, the paved Monoblock driveway to the front offers off-road parking for several cars and leads directly to the double garage with electric doors and electric charging point. The rear garden is accessible from either side of the property and is laid to lawn and enhanced with shrubs, plants, chips, and paving slabs. Additionally, the garden benefits from a "Hot Springs" hot tub, external tap and power sockets. Completed by fencing surrounding the property, to provide further privacy.