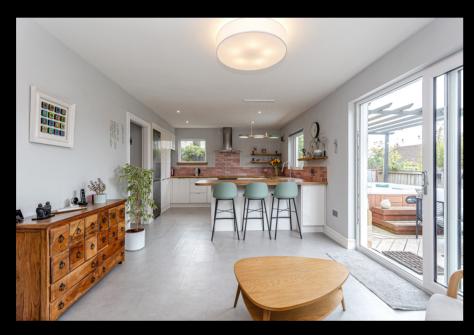

# THE HEART OF THE HOME

#### THE HOUSE

The internal accommodation comprises on the ground level entrance hall, lounge, dining room, open plan kitchen/family area, utility room, WC, and TV room/playroom/office. The upper floor offers a spacious principal bedroom with en-suite and a further four double bedrooms, with Jack & Jill en suite shared by bedrooms 4 and 5. The family bathroom completes the accommodation. Warmth is provided by gas central heating (new boiler 2021) new external doors fitted this year and double glazing.