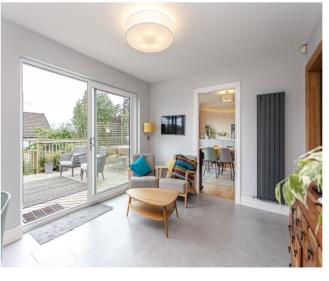

#### THE HOUSE

The internal accommodation comprises on the ground level entrance hall, lounge, dining room, open plan kitchen/family area, utility room, WC, and TV room/playroom/office. The upper floor offers a spacious principal bedroom with en-suite and a further four double bedrooms, with Jack & Jill en suite shared by bedrooms 4 and 5. The family bathroom completes the accommodation. Warmth is provided by gas central heating (new boiler 2021) new external doors fitted this year and double glazing.

Externally, the paved Monoblock driveway to the front offers off-road parking for several cars and leads directly to the double garage with electric doors and electric charging point. The rear garden is accessible from either side of the property and is laid to lawn and enhanced with shrubs, plants, chips, and paving slabs. Additionally, the garden benefits from a "Hot Springs" hot tub, external tap and power sockets. Completed by fencing surrounding the property, to provide further privacy.