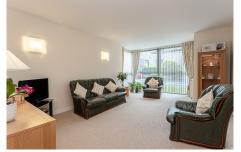

The internal accommodation comprises of: bright and airy, south facing lounge, kitchen/diner, family bathroom and two double bedrooms, with the principal bedroom benefitting from en-suite facilities. The building is accessed via a secure entry system, to ensure security, and warmth is provided by gas central heating and double glazing throughout.