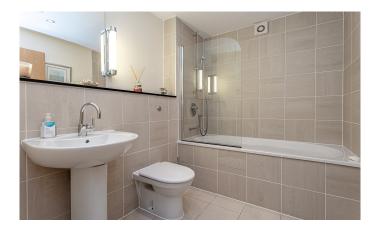

The internal accommodation comprises of: bright and airy, south facing lounge, kitchen/diner, family bathroom and two double bedrooms, with the principal bedroom benefitting from en-suite facilities. The building is accessed via a secure entry system, to ensure security, and warmth is provided by gas central heating and double glazing throughout.