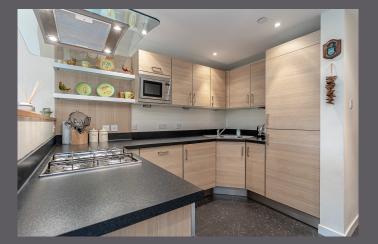

The internal accommodation comprises of: bright and airy, south facing lounge, kitchen/diner, family bathroom and two double bedrooms, with the principal bedroom benefitting from en-suite facilities. The building is accessed via a secure entry system, to ensure security, and warmth is provided by gas central heating and double glazing throughout.