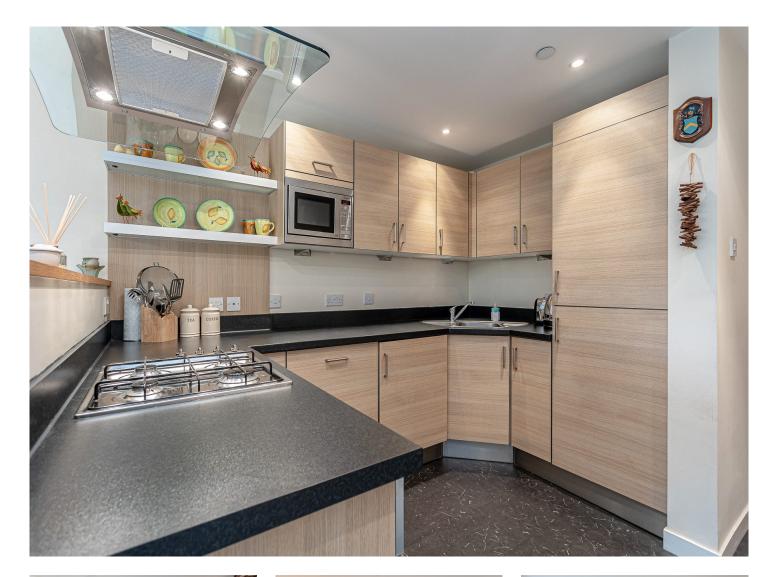

The internal accommodation comprises of: bright and airy, south facing lounge, kitchen/diner, family bathroom and two double bedrooms, with the principal bedroom benefitting from en-suite facilities. The building is accessed via a secure entry system, to ensure security, and warmth is provided by gas central heating and double glazing throughout.