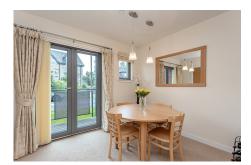

The internal accommodation comprises of: bright and airy, south facing lounge, kitchen/diner, family bathroom and two double bedrooms, with the principal bedroom benefitting from en-suite facilities. The building is accessed via a secure entry system, to ensure security, and warmth is provided by gas central heating and double glazing throughout.