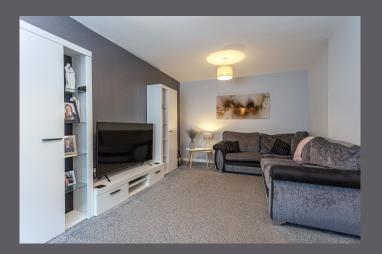

The internal accommodation comprises: a welcoming entrance hall, lounge, kitchen/dining area, utility room, family bathroom and four double bedrooms. The annexe compromises of: kitchen, shower room, two double bedrooms and sitting room. Warmth is provided by gas central heating and the property is fully double glazed throughout.