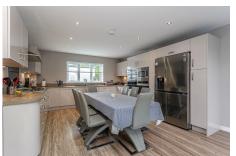

The internal accommodation comprises: a welcoming entrance hall, lounge, kitchen/dining area, utility room, family bathroom and four double bedrooms. The annexe compromises of: kitchen, shower room, two double bedrooms and sitting room. Warmth is provided by gas central heating and the property is fully double glazed throughout.