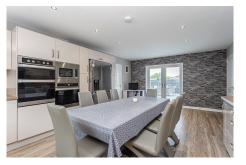

The internal accommodation comprises: a welcoming entrance hall, lounge, kitchen/dining area, utility room, family bathroom and four double bedrooms. The annexe compromises of: kitchen, shower room, two double bedrooms and sitting room. Warmth is provided by gas central heating and the property is fully double glazed throughout.