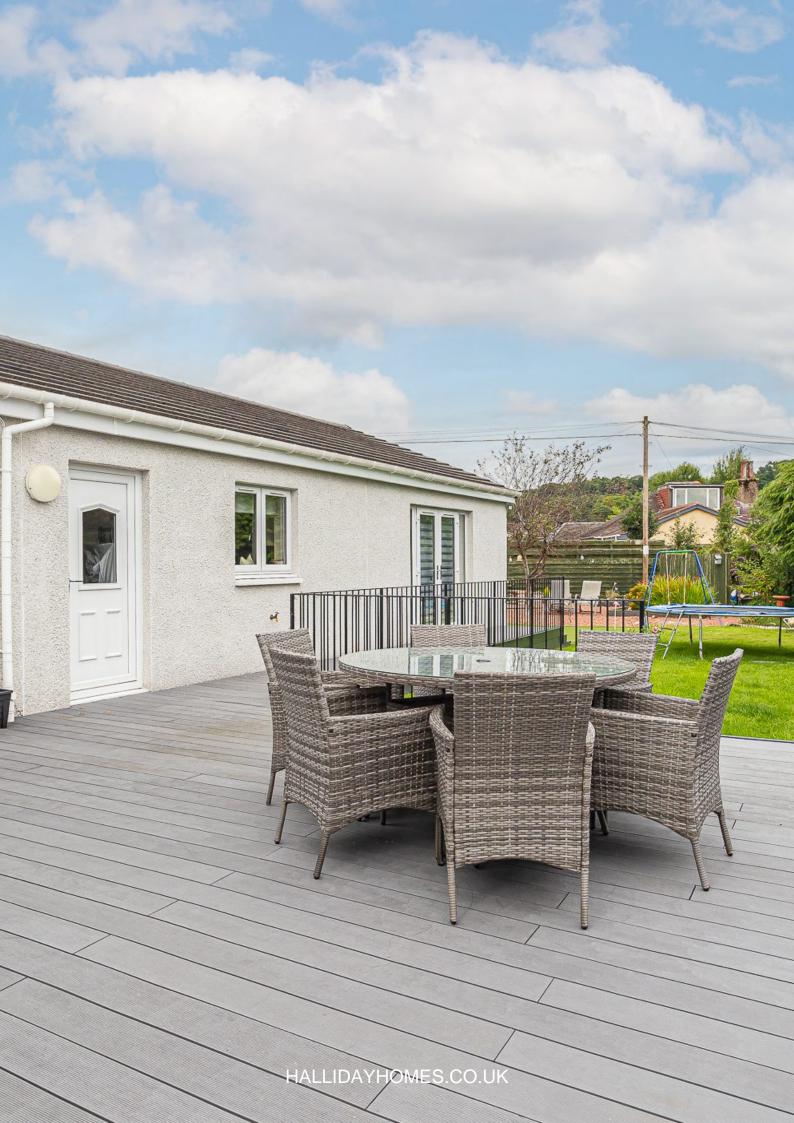

Externally there is extensive, low maintenance gardens, a large driveway to the front with a detached single garage. The garden is bound by fencing affording the plot privacy. There is composite decking, a putting green, lawn, mature shrubs and trees and stunning views over to Wallace Monument. Single detached garage with light and power. External electric points and water tap.