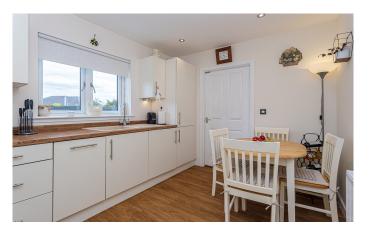

The internal accommodation comprises: a welcoming entrance hall, lounge, kitchen/dining area, utility room, family bathroom and four double bedrooms. The annexe compromises of: kitchen, shower room, two double bedrooms and sitting room. Warmth is provided by gas central heating and the property is fully double glazed throughout.