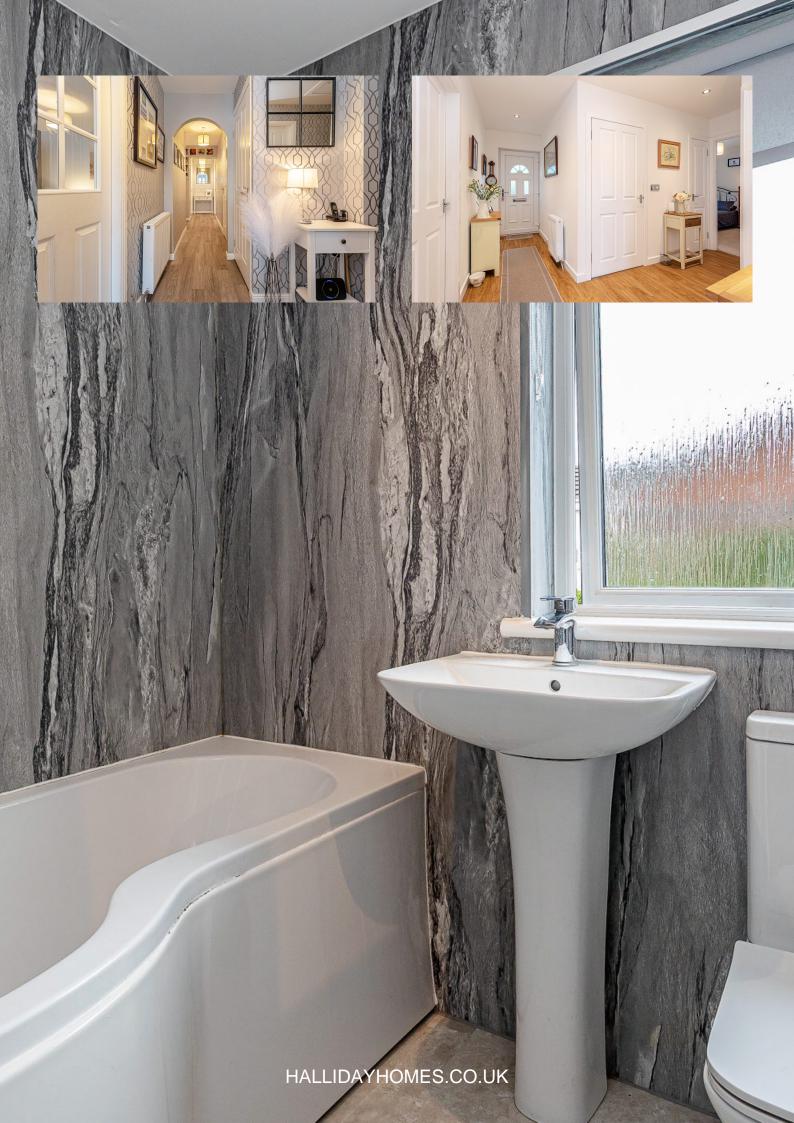

The internal accommodation comprises: a welcoming entrance hall, lounge, kitchen/dining area, utility room, family bathroom and four double bedrooms. The annexe compromises of: kitchen, shower room, two double bedrooms and sitting room. Warmth is provided by gas central heating and the property is fully double glazed throughout.