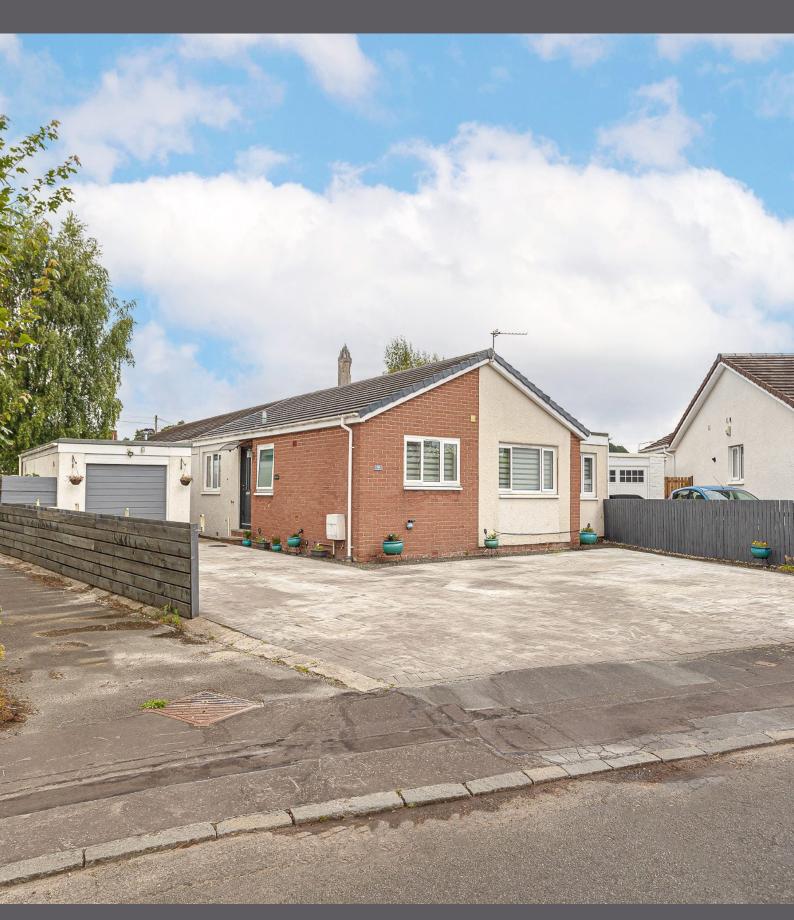

## 19 Lothian Crescent, Causewayhead

Halliday Homes welcome to the market, a bright, attractive and thoughtfully extended four bedroom detached bungalow, with a two bedroom annexe. Situated within a prime residential area of Causewayhead, this home offers comfortable, flexible, contemporary living, with neutral decor and quality fixtures and fittings throughout.

## 19 Lothian Crescent

Halliday Homes welcome to the market, a bright, attractive and thoughtfully extended four bedroom detached bungalow, with a two bedroom annexe. Situated within a prime residential area of Causewayhead, this home offers comfortable, flexible, contemporary living, with neutral decor and quality fixtures and fittings throughout.

Externally there is extensive, low maintenance gardens, a large driveway to the front with a detached single garage. The garden is bound by fencing affording the plot privacy. There is composite decking, a putting green, lawn, mature shrubs and trees and stunning views over to Wallace Monument. Single detached garage with light and power. External electric points and water tap.