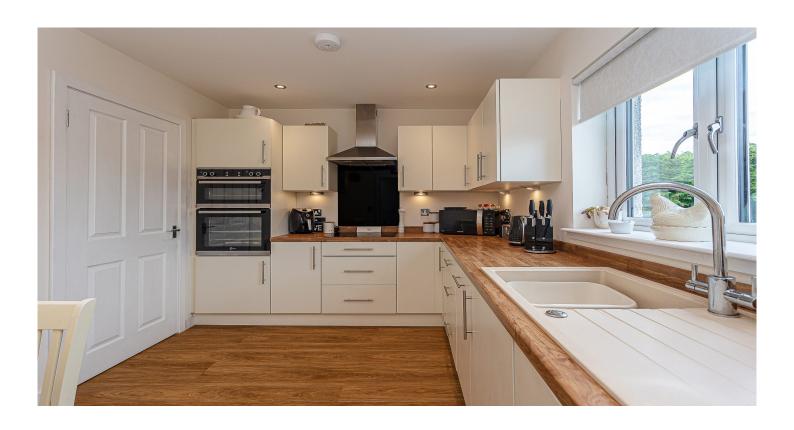

The internal accommodation comprises: a welcoming entrance hall, lounge, kitchen/dining area, utility room, family bathroom and four double bedrooms. The annexe compromises of: kitchen, shower room, two double bedrooms and sitting room. Warmth is provided by gas central heating and the property is fully double glazed throughout.