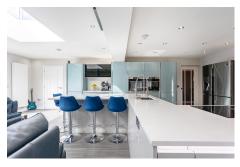

Internally the stylish and versatile living accommodation comprises on the ground floor of reception hall, sitting/games room, stunning open plan lounge/breakfasting/kitchen area with stunning bi-fold doors leading to the garden, dining room, utility and shower room. Upstairs there are 4 bedrooms and a lovely, tiled family bathroom. All rooms are beautifully presented with fresh modern décor, complimented by quality fitted floor coverings which are included in the sale. Specification is to an uncompromising standard which includes a quality fitted kitchen with integrated appliances, granite work surfaces and feature lighting, quality bathroom and shower room fittings, warmth is provided by a gas fired central heating system (new Worcster Bosch combi) and double glazing is installed.