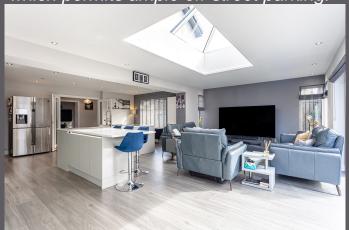

Internally the stylish and versatile living accommodation comprises on the ground floor of reception hall, sitting/games room, stunning open plan lounge/breakfasting/kitchen area with stunning bi-fold doors leading to the garden, dining room, utility and shower room. Upstairs there are 4 bedrooms and a lovely, tiled family bathroom. All rooms are beautifully presented with fresh modern décor, complimented by quality fitted floor coverings which are included in the sale. Specification is to an uncompromising standard which includes a quality fitted kitchen with integrated appliances, granite work surfaces and feature lighting, quality bathroom and shower room fittings, warmth is provided by a gas fired central heating system (new Worcster Bosch combi) and double glazing is installed.