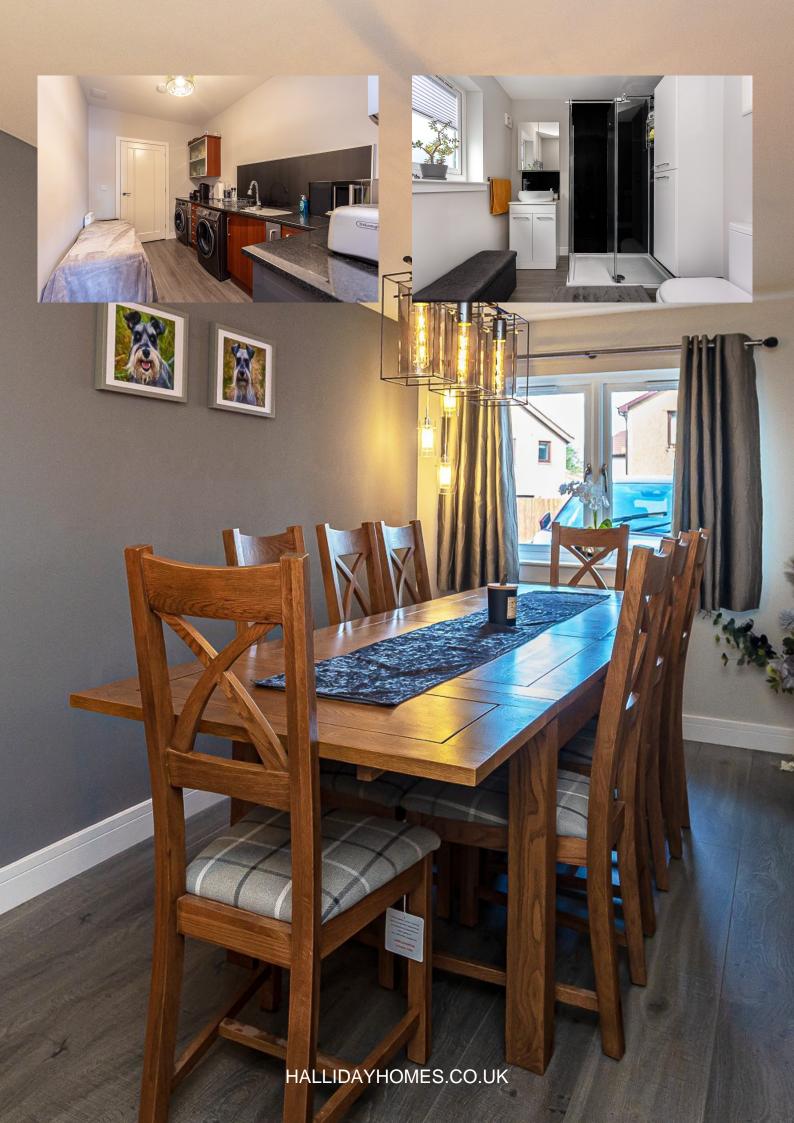

Internally the stylish and versatile living accommodation comprises on the ground floor of reception hall, sitting/games room, stunning open plan lounge/breakfasting/kitchen area with stunning bi-fold doors leading to the garden, dining room, utility and shower room. Upstairs there are 4 bedrooms and a lovely, tiled family bathroom. All rooms are beautifully presented with fresh modern décor, complimented by quality fitted floor coverings which are included in the sale. Specification is to an uncompromising standard which includes a quality fitted kitchen with integrated appliances, granite work surfaces and feature lighting, quality bathroom and shower room fittings, warmth is provided by a gas fired central heating system (new Worcster Bosch combi) and double glazing is installed.