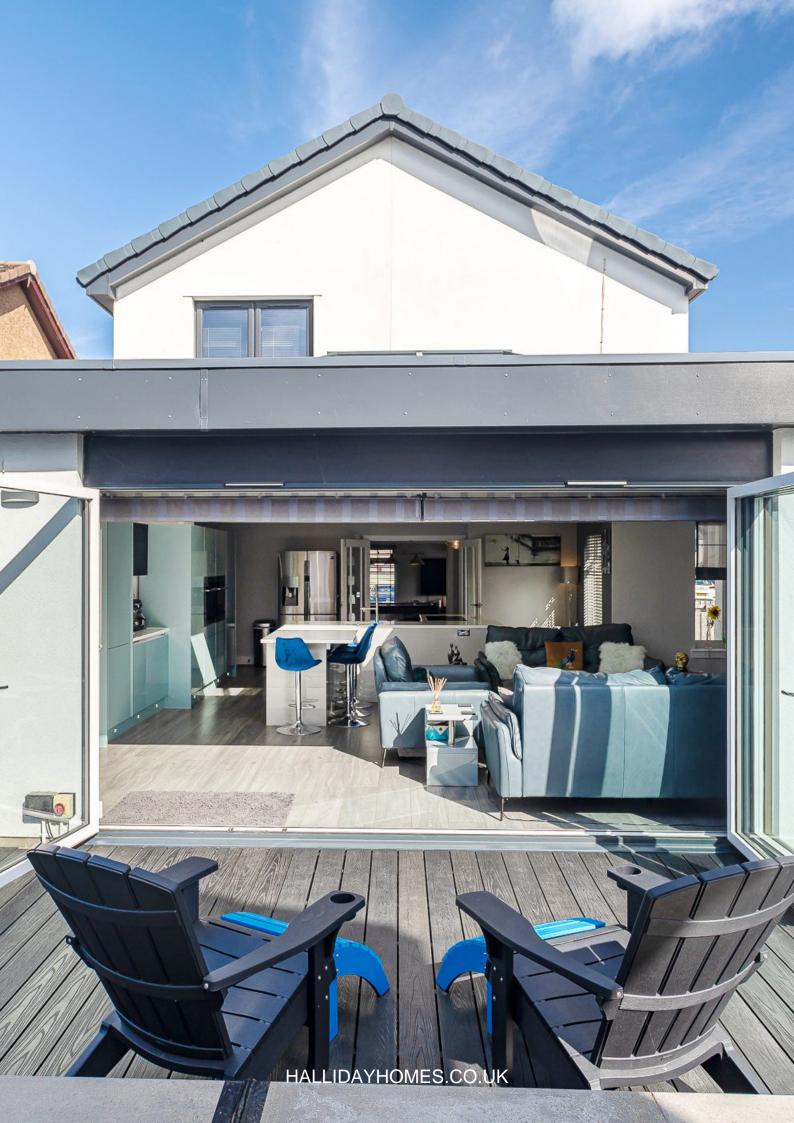

Internally the stylish and versatile living accommodation comprises on the ground floor of reception hall, sitting/games room, stunning open plan lounge/breakfasting/kitchen area with stunning bi-fold doors leading to the garden, dining room, utility and shower room. Upstairs there are 4 bedrooms and a lovely, tiled family bathroom. All rooms are beautifully presented with fresh modern décor, complimented by quality fitted floor coverings which are included in the sale. Specification is to an uncompromising standard which includes a quality fitted kitchen with integrated appliances, granite work surfaces and feature lighting, quality bathroom and shower room fittings, warmth is provided by a gas fired central heating system (new Worcster Bosch combi) and double glazing is installed.

Surrounding the property are neat and well-presented landscaped garden/grounds with areas enjoying a high degree of privacy. The gardens have been designed predominantly for ease of maintenance which include area artificial grass areas and an impressive, south facing composite decking. There is also a sizable driveway