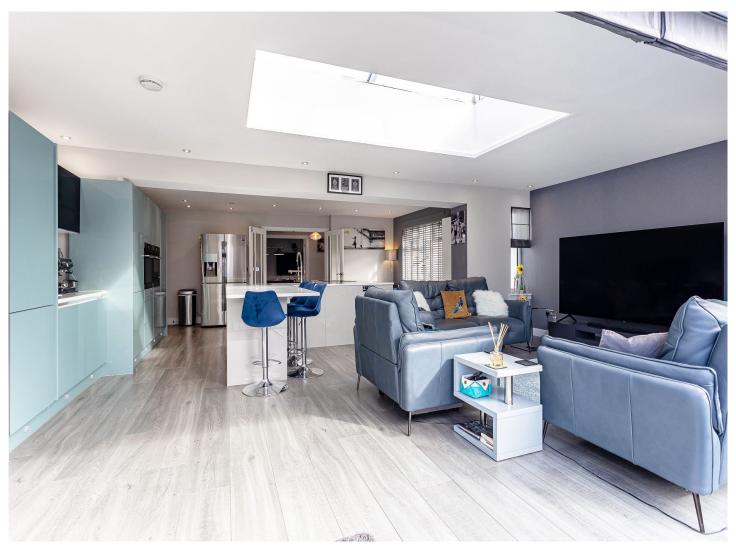

Internally the stylish and versatile living accommodation comprises on the ground floor of reception hall, sitting/games room, stunning open plan lounge/breakfasting/kitchen area with stunning bi-fold doors leading to the garden, dining room, utility and shower room. Upstairs there are 4 bedrooms and a lovely, tiled family bathroom. All rooms are beautifully presented with fresh modern décor, complimented by quality fitted floor coverings which are included in the sale. Specification is to an uncompromising standard which includes a quality fitted kitchen with integrated appliances, granite work surfaces and feature lighting, quality bathroom and shower room fittings, warmth is provided by a gas fired central heating system (new Worcster Bosch combi) and double glazing is installed.