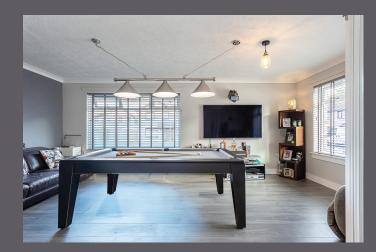

Internally the stylish and versatile living accommodation comprises on the ground floor of reception hall, sitting/games room, stunning open plan lounge/breakfasting/kitchen area with stunning bi-fold doors leading to the garden, dining room, utility and shower room. Upstairs there are 4 bedrooms and a lovely, tiled family bathroom. All rooms are beautifully presented with fresh modern décor, complimented by quality fitted floor coverings which are included in the sale. Specification is to an uncompromising standard which includes a quality fitted kitchen with integrated appliances, granite work surfaces and feature lighting, quality bathroom and shower room fittings, warmth is provided by a gas fired central heating system (new Worcster Bosch combi) and double glazing is installed.