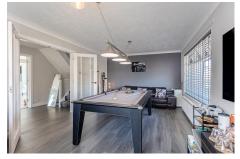

Internally the stylish and versatile living accommodation comprises on the ground floor of reception hall, sitting/games room, stunning open plan lounge/breakfasting/kitchen area with stunning bi-fold doors leading to the garden, dining room, utility and shower room. Upstairs there are 4 bedrooms and a lovely, tiled family bathroom. All rooms are beautifully presented with fresh modern décor, complimented by quality fitted floor coverings which are included in the sale. Specification is to an uncompromising standard which includes a quality fitted kitchen with integrated appliances, granite work surfaces and feature lighting, quality bathroom and shower room fittings, warmth is provided by a gas fired central heating system (new Worcster Bosch combi) and double glazing is installed.