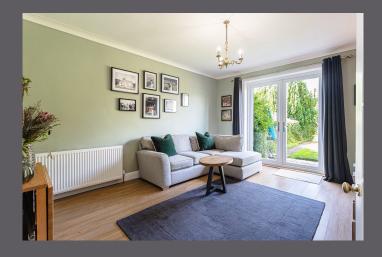

Entrance through the front door is from the rear of the property and leads into the hallway which gives access to all rooms. The bathroom and two storage cupboards are located as you enter the flat, and the main living apartments are further down the hall which comprise; breakfasting kitchen, rear facing lounge, and two good sized front facing bedrooms one which has built in wardrobes.