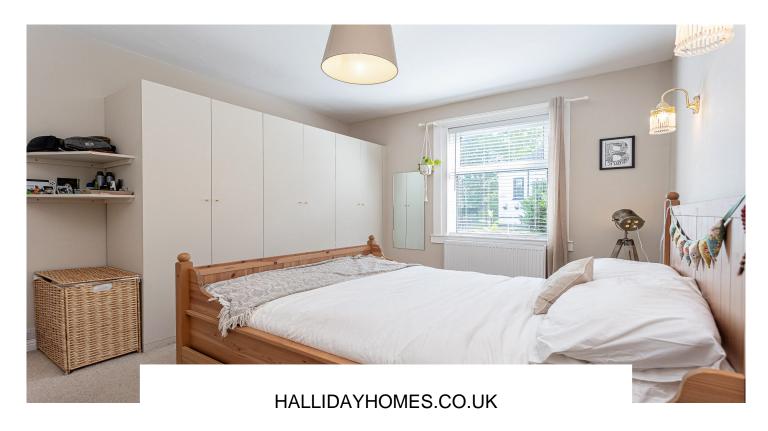

Entrance through the front door is from the rear of the property and leads into the hallway which gives access to all rooms. The bathroom and two storage cupboards are located as you enter the flat, and the main living apartments are further down the hall which comprise; breakfasting kitchen, rear facing lounge, and two good sized front facing bedrooms one which has built in wardrobes.