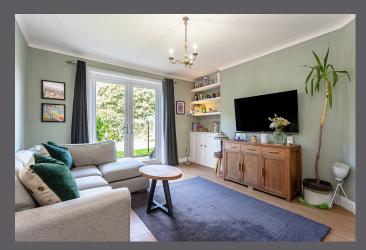

Entrance through the front door is from the rear of the property and leads into the hallway which gives access to all rooms. The bathroom and two storage cupboards are located as you enter the flat, and the main living apartments are further down the hall which comprise; breakfasting kitchen, rear facing lounge, and two good sized front facing bedrooms one which has built in wardrobes.