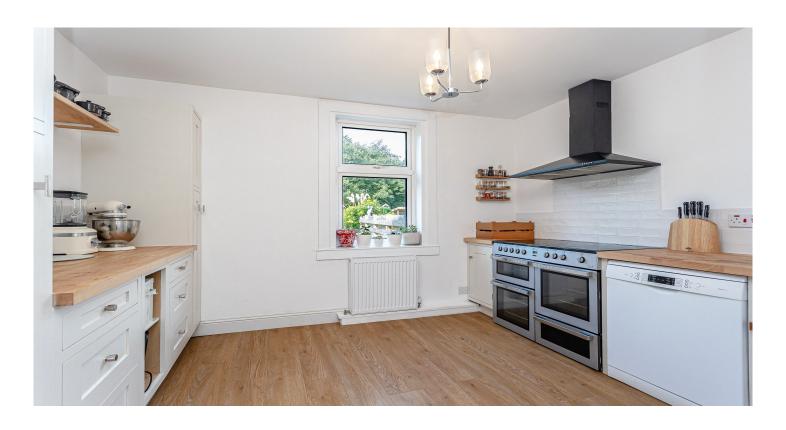

Entrance through the front door is from the rear of the property and leads into the hallway which gives access to all rooms. The bathroom and two storage cupboards are located as you enter the flat, and the main living apartments are further down the hall which comprise; breakfasting kitchen, rear facing lounge, and two good sized front facing bedrooms one which has built in wardrobes.