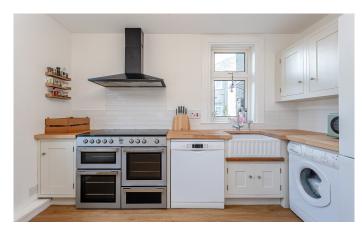

Entrance through the front door is from the rear of the property and leads into the hallway which gives access to all rooms. The bathroom and two storage cupboards are located as you enter the flat, and the main living apartments are further down the hall which comprise; breakfasting kitchen, rear facing lounge, and two good sized front facing bedrooms one which has built in wardrobes.