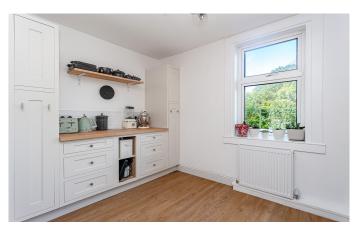

Entrance through the front door is from the rear of the property and leads into the hallway which gives access to all rooms. The bathroom and two storage cupboards are located as you enter the flat, and the main living apartments are further down the hall which comprise; breakfasting kitchen, rear facing lounge, and two good sized front facing bedrooms one which has built in wardrobes.