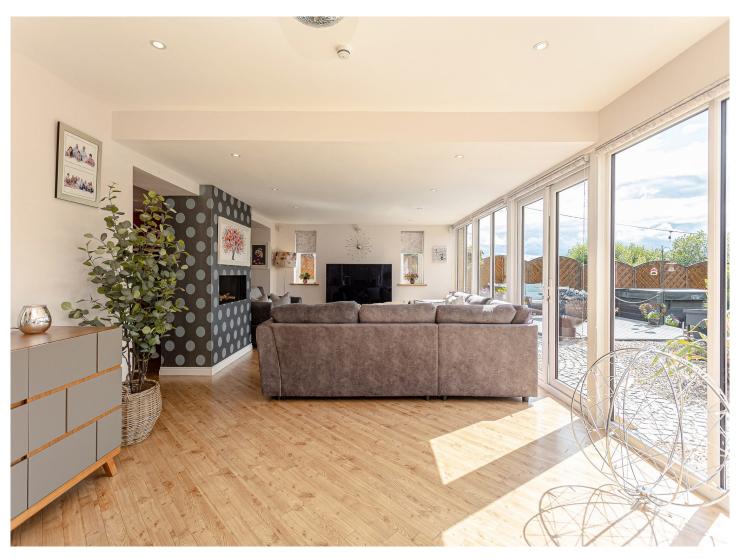

The ground floor accommodation comprises: entrance hall, lounge/bedroom 5, large breakfasting kitchen, dining room, family room, utility room and a WC. The upper level has four bedrooms and a sunroom leading to a balcony which has stunning south westerly views. Bedroom one has an en-suite and the family shower room completed the accommodation. HIVE system installed.