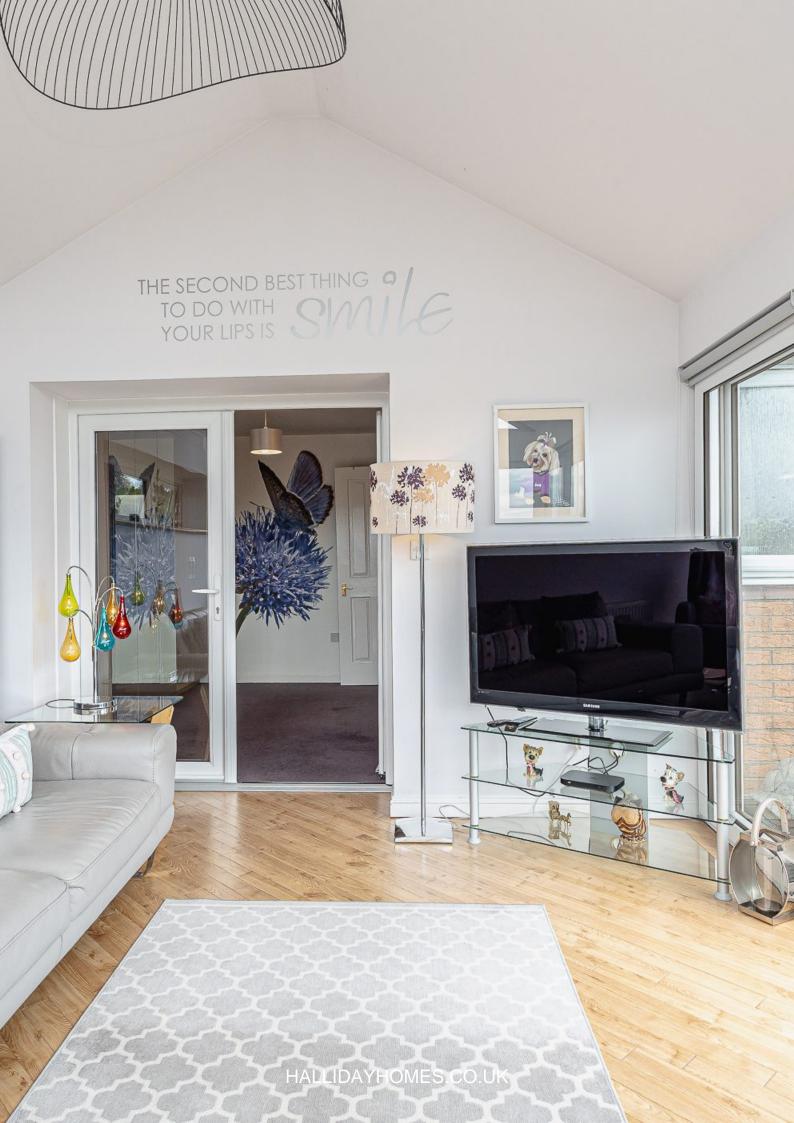

The ground floor accommodation comprises: entrance hall, lounge/bedroom 5, large breakfasting kitchen, dining room, family room, utility room and a WC. The upper level has four bedrooms and a sunroom leading to a balcony which has stunning south westerly views. Bedroom one has an en-suite and the family shower room completed the accommodation. HIVE system installed.