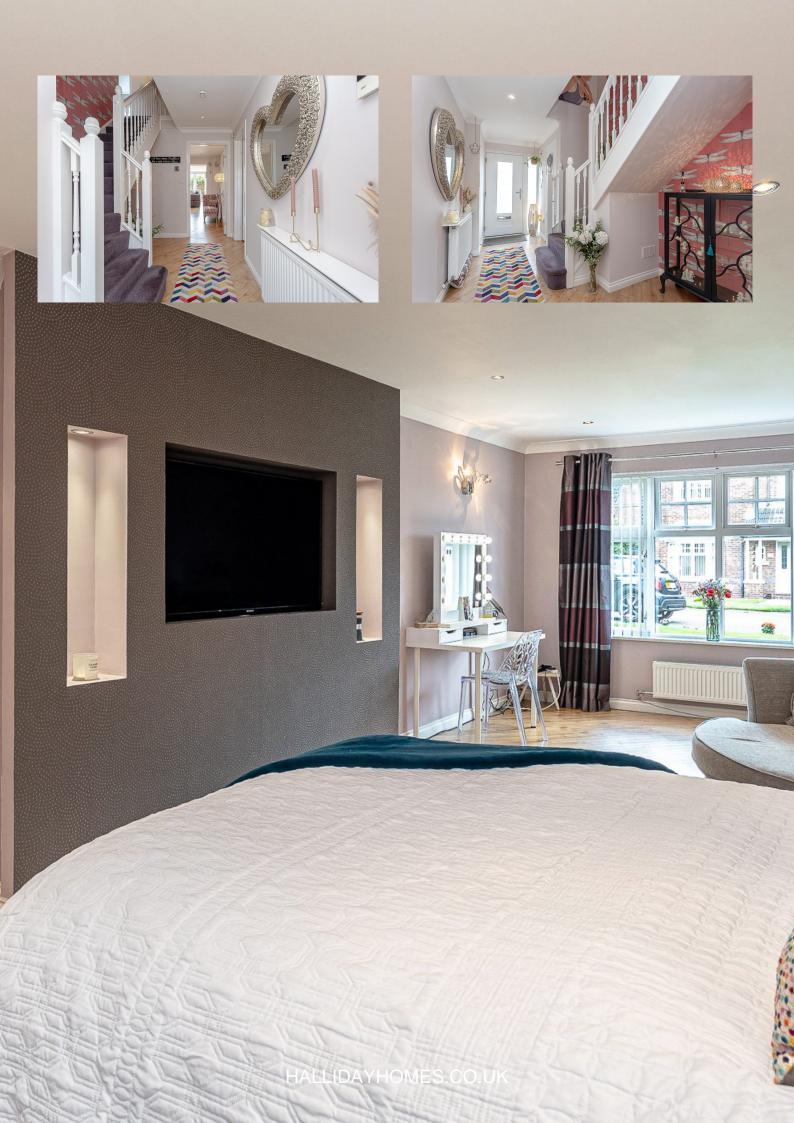

The ground floor accommodation comprises: entrance hall, lounge/bedroom 5, large breakfasting kitchen, dining room, family room, utility room and a WC. The upper level has four bedrooms and a sunroom leading to a balcony which has stunning south westerly views. Bedroom one has an en-suite and the family shower room completed the accommodation. HIVE system installed.