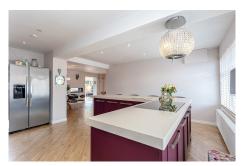

The ground floor accommodation comprises: entrance hall, lounge/bedroom 5, large breakfasting kitchen, dining room, family room, utility room and a WC. The upper level has four bedrooms and a sunroom leading to a balcony which has stunning south westerly views. Bedroom one has an en-suite and the family shower room completed the accommodation. HIVE system installed.