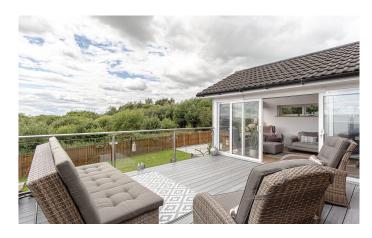

The ground floor accommodation comprises: entrance hall, lounge/bedroom 5, large breakfasting kitchen, dining room, family room, utility room and a WC. The upper level has four bedrooms and a sunroom leading to a balcony which has stunning south westerly views. Bedroom one has an en-suite and the family shower room completed the accommodation. HIVE system installed.

Externally to the front the property has a monobloc driveway for ample parking, lawn, flower beds and shrubs. The landscaped, southwest facing, rear garden is very well maintained and is bound by fencing which offers security and privacy. Area of lawn, cobbled path, decked seating area, external water tap, electric points, shrubs and a garden shed.