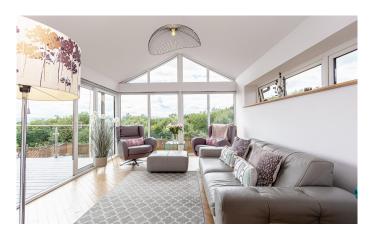

The ground floor accommodation comprises: entrance hall, lounge/bedroom 5, large breakfasting kitchen, dining room, family room, utility room and a WC. The upper level has four bedrooms and a sunroom leading to a balcony which has stunning south westerly views. Bedroom one has an en-suite and the family shower room completed the accommodation. HIVE system installed.