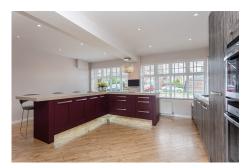

The ground floor accommodation comprises: entrance hall, lounge/bedroom 5, large breakfasting kitchen, dining room, family room, utility room and a WC. The upper level has four bedrooms and a sunroom leading to a balcony which has stunning south westerly views. Bedroom one has an en-suite and the family shower room completed the accommodation. HIVE system installed.