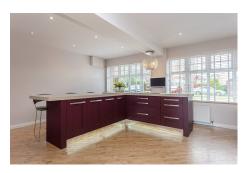

The ground floor accommodation comprises: entrance hall, lounge/bedroom 5, large breakfasting kitchen, dining room, family room, utility room and a WC. The upper level has four bedrooms and a sunroom leading to a balcony which has stunning south westerly views. Bedroom one has an en-suite and the family shower room completed the accommodation. HIVE system installed.