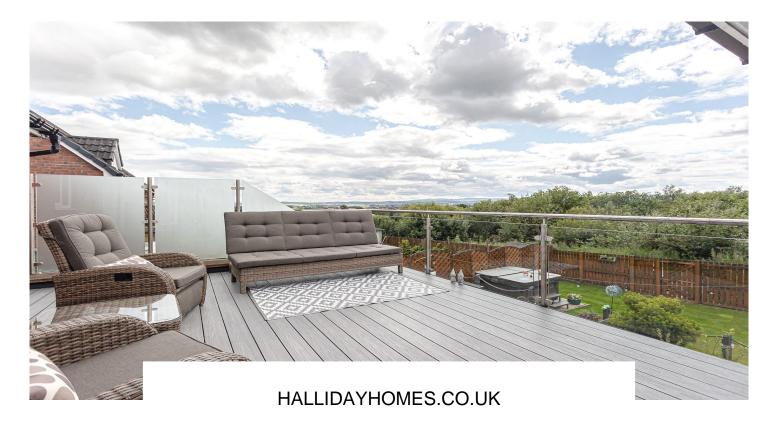

The ground floor accommodation comprises: entrance hall, lounge/bedroom 5, large breakfasting kitchen, dining room, family room, utility room and a WC. The upper level has four bedrooms and a sunroom leading to a balcony which has stunning south westerly views. Bedroom one has an en-suite and the family shower room completed the accommodation. HIVE system installed.

Externally to the front the property has a monobloc driveway for ample parking, lawn, flower beds and shrubs. The landscaped, southwest facing, rear garden is very well maintained and is bound by fencing which offers security and privacy. Area of lawn, cobbled path, decked seating area, external water tap, electric points, shrubs and a garden shed.