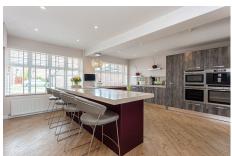

The ground floor accommodation comprises: entrance hall, lounge/bedroom 5, large breakfasting kitchen, dining room, family room, utility room and a WC. The upper level has four bedrooms and a sunroom leading to a balcony which has stunning south westerly views. Bedroom one has an en-suite and the family shower room completed the accommodation. HIVE system installed.