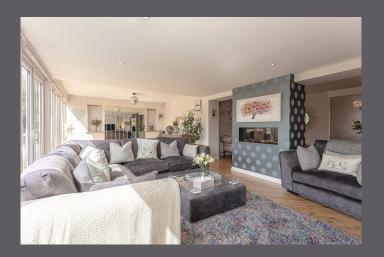

The ground floor accommodation comprises: entrance hall, lounge/bedroom 5, large breakfasting kitchen, dining room, family room, utility room and a WC. The upper level has four bedrooms and a sunroom leading to a balcony which has stunning south westerly views. Bedroom one has an en-suite and the family shower room completed the accommodation. HIVE system installed.