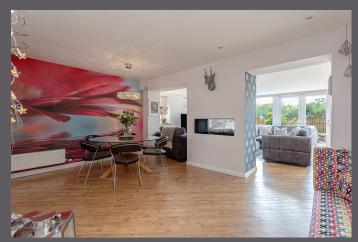

The ground floor accommodation comprises: entrance hall, lounge/bedroom 5, large breakfasting kitchen, dining room, family room, utility room and a WC. The upper level has four bedrooms and a sunroom leading to a balcony which has stunning south westerly views. Bedroom one has an en-suite and the family shower room completed the accommodation. HIVE system installed.