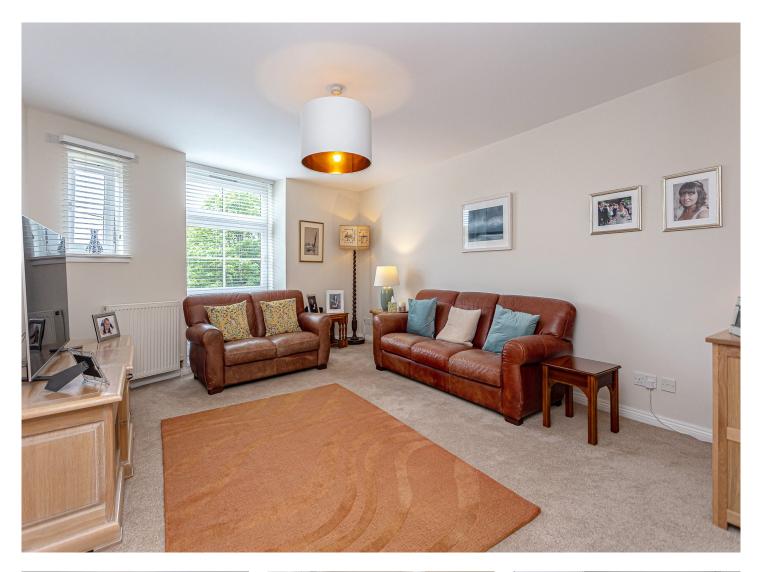

The internal accommodation comprises external stairs to the main door entrance, spacious hallway, lounge, recently refitted kitchen, two double bedrooms, principle ensuite and a spacious bathroom. Warmth is provided by gas central heating and double glazing. Externally the property sits within landscaped grounds with allocated parking and ample visitor parking.