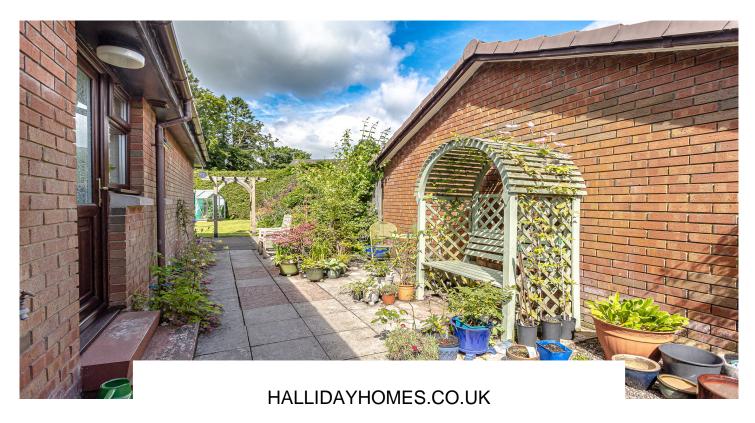

Externally the property sits within extensive, very well-maintained wrap around garden grounds, laid with lawn, stone chip in certain areas, slabbed patio area and external water tap. The garden hosts an array of various shrub, hibiscus plants and mature hedging †" a gardener†™s dream. There is also a detached garage with light and power.