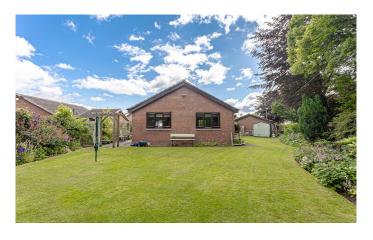

Externally the property sits within extensive, very well-maintained wrap around garden grounds, laid with lawn, stone chip in certain areas, slabbed patio area and external water tap. The garden hosts an array of various shrub, hibiscus plants and mature hedging †" a gardener†™s dream. There is also a detached garage with light and power.