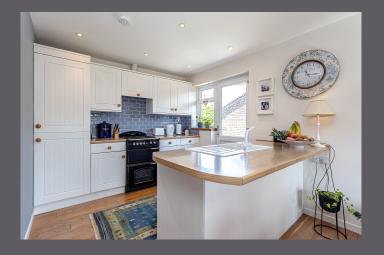

The property comprises: porch, spacious formal lounge/dining room, open plan to the kitchen, 3 double bedrooms and a family bathroom. Warmth is provided by gas central heating and double-glazed windows throughout.