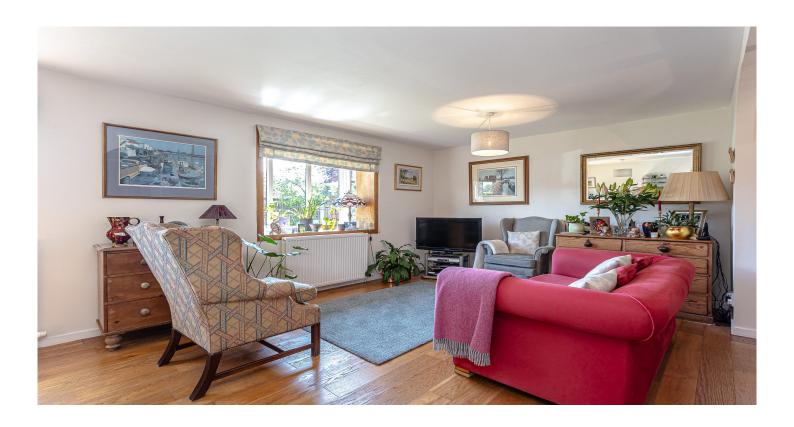

The property comprises: porch, spacious formal lounge/dining room, open plan to the kitchen, 3 double bedrooms and a family bathroom. Warmth is provided by gas central heating and double-glazed windows throughout.