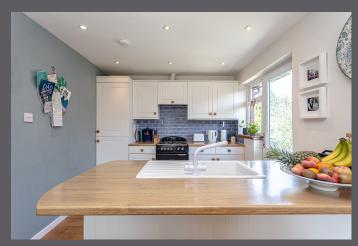

The property comprises: porch, spacious formal lounge/dining room, open plan to the kitchen, 3 double bedrooms and a family bathroom. Warmth is provided by gas central heating and double-glazed windows throughout.